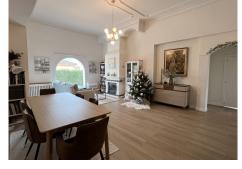

R4907374

REF# R4907374 525.000 €

| BEDS | BATHS | BUILT  | PLOT   | TERRACE |
|------|-------|--------|--------|---------|
| 3    | 2     | 120 m² | 601 m² | 25 m²   |

Discover this charming single-storey villa that perfectly combines modern style and comfort and has been recently renovated with great care. Upon opening the gate, you will be welcomed by a serene zen space and a carport, offering practicality and tranquillity for daily life. Inside, a spacious and bright living room awaits, featuring high ceilings that enhance the sense of space. The living room has a beautiful fireplace, creating a cosy atmosphere, and is divided into two areas: a comfortable sitting area and an elegant dining corner. To the left, you will find a fully equipped and modern kitchen with access to a separate utility room. Then there is a spacious bedroom with a private bathroom that opens onto a covered terrace, perfect for relaxation. To the right of the living room, there are two bright bedrooms, each with built-in wardrobes, and a shared bathroom filled with natural light. Outside, a stunning space designed for leisure awaits. A veranda with a barbecue area allows you to enjoy outdoor meals all year round. A large swimming pool and a lowmaintenance garden complete this idyllic setting. The basement offers a large practical space for the pool equipment and additional storage. This modern house, renovated with high-quality materials, is equipped with amenities such as hot / cold air-conditioning and central heating. No further work is required: it is ready to welcome you for a peaceful and enjoyable lifestyle. A visit is highly recommended to fully appreciate its potential.