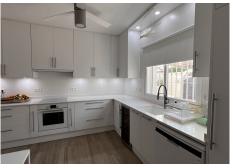

R4907374

REF# R4907374 525.000 €

| BEDS | BATHS | BUILT  | PLOT   | TERRACE |
|------|-------|--------|--------|---------|
| 3    | 2     | 120 m² | 601 m² | 25 m²   |

Discover this charming single-storey villa that perfectly combines modern style and comfort and has been recently renovated with great care. Upon opening the gate, you will be welcomed by a serene zen space and a carport, offering practicality and tranquillity for daily life. Inside, a spacious and bright living room awaits, featuring high ceilings that enhance the sense of space. The living room has a beautiful fireplace, creating a cosy atmosphere, and is divided into two areas: a comfortable sitting area and an elegant dining corner. To the left, you will find a fully equipped and modern kitchen with access to a separate utility room. Then there is a spacious bedroom with a private bathroom that opens onto a covered terrace, perfect for relaxation. To the right of the living room, there are two bright bedrooms, each with built-in wardrobes, and a shared bathroom filled with natural light. Outside, a stunning space designed for leisure awaits. A veranda with a barbecue area allows you to enjoy outdoor meals all year round. A large swimming pool and a lowmaintenance garden complete this idyllic setting. The basement offers a large practical space for the pool equipment and additional storage. This modern house, renovated with high-quality materials, is equipped with amenities such as hot / cold air-conditioning and central heating. No further work is required: it is ready to welcome you for a peaceful and enjoyable lifestyle. A visit is highly recommended to fully appreciate its potential.