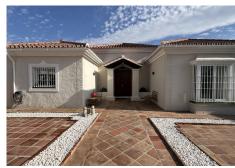

R4907374

REF# R4907374 525.000 €

| BEDS | BATHS | BUILT  | PLOT   | TERRACE |
|------|-------|--------|--------|---------|
| 3    | 2     | 120 m² | 601 m² | 25 m²   |

Discover this charming single-storey villa that perfectly combines modern style and comfort and has been recently renovated with great care. Upon opening the gate, you will be welcomed by a serene zen space and a carport, offering practicality and tranquillity for daily life. Inside, a spacious and bright living room awaits, featuring high ceilings that enhance the sense of space. The living room has a beautiful fireplace, creating a cosy atmosphere, and is divided into two areas: a comfortable sitting area and an elegant dining corner. To the left, you will find a fully equipped and modern kitchen with access to a separate utility room. Then there is a spacious bedroom with a private bathroom that opens onto a covered terrace, perfect for relaxation. To the right of the living room, there are two bright bedrooms, each with built-in wardrobes, and a shared bathroom filled with natural light. Outside, a stunning space designed for leisure awaits. A veranda with a barbecue area allows you to enjoy outdoor meals all year round. A large swimming pool and a lowmaintenance garden complete this idyllic setting. The basement offers a large practical space for the pool equipment and additional storage. This modern house, renovated with high-quality materials, is equipped with amenities such as hot / cold air-conditioning and central heating. No further work is required: it is ready to welcome you for a peaceful and enjoyable lifestyle. A visit is highly recommended to fully appreciate its potential.