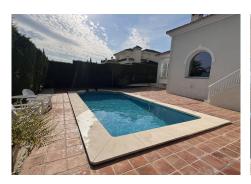

R4907374

REF# R4907374 525.000 €

| BEDS | BATHS | BUILT  | PLOT   | TERRACE |
|------|-------|--------|--------|---------|
| 3    | 2     | 120 m² | 601 m² | 25 m²   |

Discover this charming single-storey villa that perfectly combines modern style and comfort and has been recently renovated with great care. Upon opening the gate, you will be welcomed by a serene zen space and a carport, offering practicality and tranquillity for daily life. Inside, a spacious and bright living room awaits, featuring high ceilings that enhance the sense of space. The living room has a beautiful fireplace, creating a cosy atmosphere, and is divided into two areas: a comfortable sitting area and an elegant dining corner. To the left, you will find a fully equipped and modern kitchen with access to a separate utility room. Then there is a spacious bedroom with a private bathroom that opens onto a covered terrace, perfect for relaxation. To the right of the living room, there are two bright bedrooms, each with built-in wardrobes, and a shared bathroom filled with natural light. Outside, a stunning space designed for leisure awaits. A veranda with a barbecue area allows you to enjoy outdoor meals all year round. A large swimming pool and a lowmaintenance garden complete this idyllic setting. The basement offers a large practical space for the pool equipment and additional storage. This modern house, renovated with high-quality materials, is equipped with amenities such as hot / cold air-conditioning and central heating. No further work is required: it is ready to welcome you for a peaceful and enjoyable lifestyle. A visit is highly recommended to fully appreciate its potential.