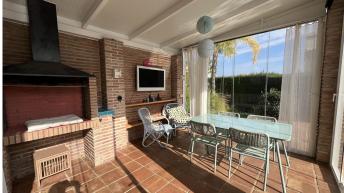

R4907374

REF# R4907374 525.000 €

| BEDS | BATHS | BUILT  | PLOT   | TERRACE |
|------|-------|--------|--------|---------|
| 3    | 2     | 120 m² | 601 m² | 25 m²   |

Discover this charming single-storey villa that perfectly combines modern style and comfort and has been recently renovated with great care. Upon opening the gate, you will be welcomed by a serene zen space and a carport, offering practicality and tranquillity for daily life. Inside, a spacious and bright living room awaits, featuring high ceilings that enhance the sense of space. The living room has a beautiful fireplace, creating a cosy atmosphere, and is divided into two areas: a comfortable sitting area and an elegant dining corner. To the left, you will find a fully equipped and modern kitchen with access to a separate utility room. Then there is a spacious bedroom with a private bathroom that opens onto a covered terrace, perfect for relaxation. To the right of the living room, there are two bright bedrooms, each with built-in wardrobes, and a shared bathroom filled with natural light. Outside, a stunning space designed for leisure awaits. A veranda with a barbecue area allows you to enjoy outdoor meals all year round. A large swimming pool and a lowmaintenance garden complete this idyllic setting. The basement offers a large practical space for the pool equipment and additional storage. This modern house, renovated with high-quality materials, is equipped with amenities such as hot / cold air-conditioning and central heating. No further work is required: it is ready to welcome you for a peaceful and enjoyable lifestyle. A visit is highly recommended to fully appreciate its potential.