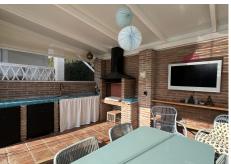

R4907374

REF# R4907374 525.000 €

| BEDS | BATHS | BUILT  | PLOT   | TERRACE |
|------|-------|--------|--------|---------|
| 3    | 2     | 120 m² | 601 m² | 25 m²   |

Discover this charming single-storey villa that perfectly combines modern style and comfort and has been recently renovated with great care. Upon opening the gate, you will be welcomed by a serene zen space and a carport, offering practicality and tranquillity for daily life. Inside, a spacious and bright living room awaits, featuring high ceilings that enhance the sense of space. The living room has a beautiful fireplace, creating a cosy atmosphere, and is divided into two areas: a comfortable sitting area and an elegant dining corner. To the left, you will find a fully equipped and modern kitchen with access to a separate utility room. Then there is a spacious bedroom with a private bathroom that opens onto a covered terrace, perfect for relaxation. To the right of the living room, there are two bright bedrooms, each with built-in wardrobes, and a shared bathroom filled with natural light. Outside, a stunning space designed for leisure awaits. A veranda with a barbecue area allows you to enjoy outdoor meals all year round. A large swimming pool and a lowmaintenance garden complete this idyllic setting. The basement offers a large practical space for the pool equipment and additional storage. This modern house, renovated with high-quality materials, is equipped with amenities such as hot / cold air-conditioning and central heating. No further work is required: it is ready to welcome you for a peaceful and enjoyable lifestyle. A visit is highly recommended to fully appreciate its potential.