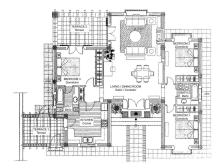

R4907374

REF# R4907374 525.000 €

| BEDS | BATHS | BUILT  | PLOT   | TERRACE |
|------|-------|--------|--------|---------|
| 3    | 2     | 120 m² | 601 m² | 25 m²   |

Discover this charming single-storey villa that perfectly combines modern style and comfort and has been recently renovated with great care. Upon opening the gate, you will be welcomed by a serene zen space and a carport, offering practicality and tranquillity for daily life. Inside, a spacious and bright living room awaits, featuring high ceilings that enhance the sense of space. The living room has a beautiful fireplace, creating a cosy atmosphere, and is divided into two areas: a comfortable sitting area and an elegant dining corner. To the left, you will find a fully equipped and modern kitchen with access to a separate utility room. Then there is a spacious bedroom with a private bathroom that opens onto a covered terrace, perfect for relaxation. To the right of the living room, there are two bright bedrooms, each with built-in wardrobes, and a shared bathroom filled with natural light. Outside, a stunning space designed for leisure awaits. A veranda with a barbecue area allows you to enjoy outdoor meals all year round. A large swimming pool and a lowmaintenance garden complete this idyllic setting. The basement offers a large practical space for the pool equipment and additional storage. This modern house, renovated with high-quality materials, is equipped with amenities such as hot / cold air-conditioning and central heating. No further work is required: it is ready to welcome you for a peaceful and enjoyable lifestyle. A visit is highly recommended to fully appreciate its potential.