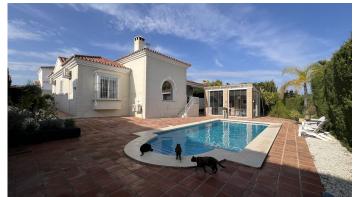

R4907374

REF# R4907374 525.000 €

| BEDS | BATHS | BUILT  | PLOT   | TERRACE |
|------|-------|--------|--------|---------|
| 3    | 2     | 120 m² | 601 m² | 25 m²   |

Discover this charming single-storey villa that perfectly combines modern style and comfort and has been recently renovated with great care. Upon opening the gate, you will be welcomed by a serene zen space and a carport, offering practicality and tranquillity for daily life. Inside, a spacious and bright living room awaits, featuring high ceilings that enhance the sense of space. The living room has a beautiful fireplace, creating a cosy atmosphere, and is divided into two areas: a comfortable sitting area and an elegant dining corner. To the left, you will find a fully equipped and modern kitchen with access to a separate utility room. Then there is a spacious bedroom with a private bathroom that opens onto a covered terrace, perfect for relaxation. To the right of the living room, there are two bright bedrooms, each with built-in wardrobes, and a shared bathroom filled with natural light. Outside, a stunning space designed for leisure awaits. A veranda with a barbecue area allows you to enjoy outdoor meals all year round. A large swimming pool and a lowmaintenance garden complete this idyllic setting. The basement offers a large practical space for the pool equipment and additional storage. This modern house, renovated with high-quality materials, is equipped with amenities such as hot / cold air-conditioning and central heating. No further work is required: it is ready to welcome you for a peaceful and enjoyable lifestyle. A visit is highly recommended to fully appreciate its potential.