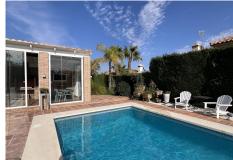

R4907374

REF# R4907374 525.000 €

| BEDS | BATHS | BUILT  | PLOT   | TERRACE |
|------|-------|--------|--------|---------|
| 3    | 2     | 120 m² | 601 m² | 25 m²   |

Discover this charming single-storey villa that perfectly combines modern style and comfort and has been recently renovated with great care. Upon opening the gate, you will be welcomed by a serene zen space and a carport, offering practicality and tranquillity for daily life. Inside, a spacious and bright living room awaits, featuring high ceilings that enhance the sense of space. The living room has a beautiful fireplace, creating a cosy atmosphere, and is divided into two areas: a comfortable sitting area and an elegant dining corner. To the left, you will find a fully equipped and modern kitchen with access to a separate utility room. Then there is a spacious bedroom with a private bathroom that opens onto a covered terrace, perfect for relaxation. To the right of the living room, there are two bright bedrooms, each with built-in wardrobes, and a shared bathroom filled with natural light. Outside, a stunning space designed for leisure awaits. A veranda with a barbecue area allows you to enjoy outdoor meals all year round. A large swimming pool and a lowmaintenance garden complete this idyllic setting. The basement offers a large practical space for the pool equipment and additional storage. This modern house, renovated with high-quality materials, is equipped with amenities such as hot / cold air-conditioning and central heating. No further work is required: it is ready to welcome you for a peaceful and enjoyable lifestyle. A visit is highly recommended to fully appreciate its potential.