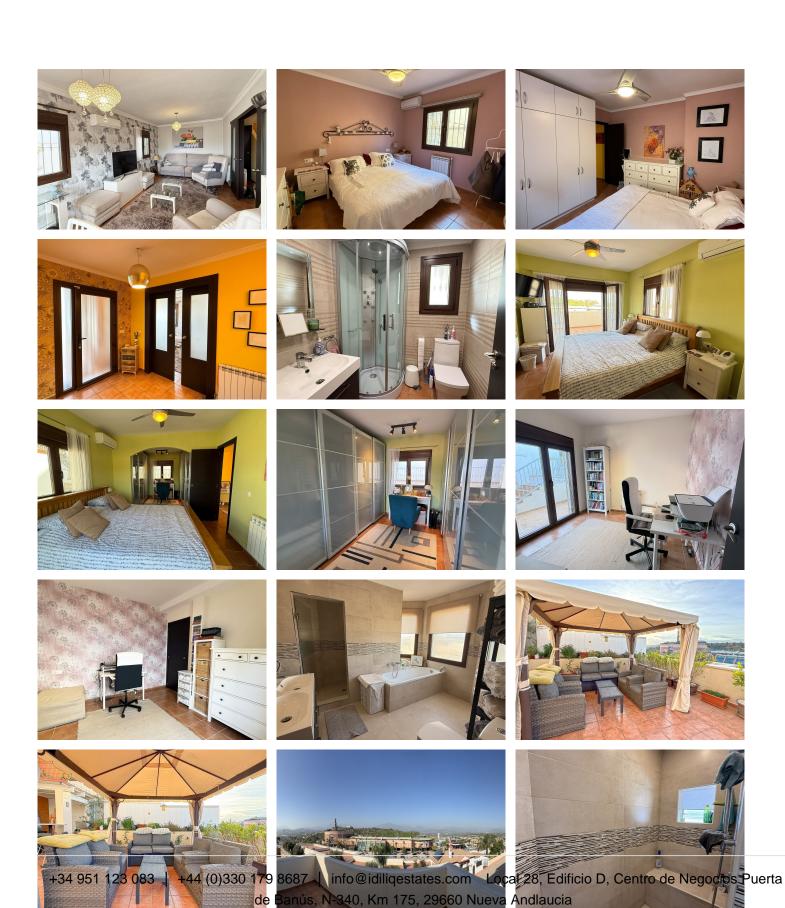

R4897381

REF# R4897381 349.000 €

| BEDS | BATHS | BUILT  | PLOT   | TERRACE |
|------|-------|--------|--------|---------|
| 3    | 2     | 166 m² | 412 m² | 19 m²   |

Set in a sought-after elevated position, this stunning detached villa offers breathtaking views and a lifestyle of convenience and tranquillity. Located just a short stroll from the bustling "La Trocha" shopping centre, the property combines privacy with easy access to amenities, making it the perfect choice for families or those seeking a peaceful retreat. Spread across three thoughtfully designed levels, this home boasts: • Ground Floor: A spacious garage providing ample storage and parking. • First Floor: A modern, fully-fitted kitchen with a separate utility area and direct access to a discreet terrace for drying clothes. The bright and airy living-dining room offers a welcoming space for relaxation. Double bedroom with fitted wardrobes and a modern shower room. • Second Floor: Two generously sized bedrooms and a luxurious bathroom equipped with both a walk-in shower and a bathtub. The house benefits from gas central heating, Air Conditioning, double glazing, security shutters, alarm system and solar panels to provide endless hot water. The exterior of the property is a true highlight. Ascend to the pool and terrace area, where you can soak up the sun or entertain guests while enjoying the serene surroundings. An unfinished building on this level offers exciting potential—transform it into a stylish studio, a shaded summer kitchen, or a covered terrace. Set in a community-friendly neighbourhood with pavements and streetlights, the villa enjoys excellent connectivity. Within moments, you can explore the vibrant town of Coín, with its array of restaurants, shops, and cultural