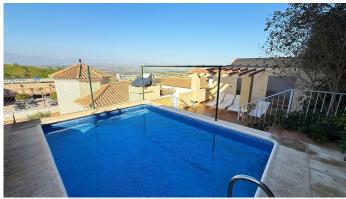

R4897381

REF# R4897381 349.000 €

| BEDS | BATHS | BUILT  | PLOT   | TERRACE |
|------|-------|--------|--------|---------|
| 3    | 2     | 166 m² | 412 m² | 19 m²   |

Set in a sought-after elevated position, this stunning detached villa offers breathtaking views and a lifestyle of convenience and tranquillity. Located just a short stroll from the bustling "La Trocha" shopping centre, the property combines privacy with easy access to amenities, making it the perfect choice for families or those seeking a peaceful retreat. Spread across three thoughtfully designed levels, this home boasts: • Ground Floor: A spacious garage providing ample storage and parking. • First Floor: A modern, fully-fitted kitchen with a separate utility area and direct access to a discreet terrace for drying clothes. The bright and airy living-dining room offers a welcoming space for relaxation. Double bedroom with fitted wardrobes and a modern shower room. • Second Floor: Two generously sized bedrooms and a luxurious bathroom equipped with both a walk-in shower and a bathtub. The house benefits from gas central heating, Air Conditioning, double glazing, security shutters, alarm system and solar panels to provide endless hot water. The exterior of the property is a true highlight. Ascend to the pool and terrace area, where you can soak up the sun or entertain guests while enjoying the serene surroundings. An unfinished building on this level offers exciting potential—transform it into a stylish studio, a shaded summer kitchen, or a covered terrace. Set in a community-friendly neighbourhood with pavements and streetlights, the villa enjoys excellent connectivity. Within moments, you can explore the vibrant town of Coín, with its array of restaurants, shops, and cultural