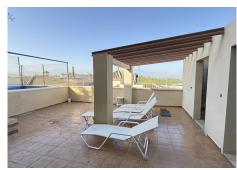

R4897381

REF# R4897381 349.000 €

| BEDS | BATHS | BUILT  | PLOT   | TERRACE |
|------|-------|--------|--------|---------|
| 3    | 2     | 166 m² | 412 m² | 19 m²   |

Set in a sought-after elevated position, this stunning detached villa offers breathtaking views and a lifestyle of convenience and tranquillity. Located just a short stroll from the bustling "La Trocha" shopping centre, the property combines privacy with easy access to amenities, making it the perfect choice for families or those seeking a peaceful retreat. Spread across three thoughtfully designed levels, this home boasts: • Ground Floor: A spacious garage providing ample storage and parking. • First Floor: A modern, fully-fitted kitchen with a separate utility area and direct access to a discreet terrace for drying clothes. The bright and airy living-dining room offers a welcoming space for relaxation. Double bedroom with fitted wardrobes and a modern shower room. • Second Floor: Two generously sized bedrooms and a luxurious bathroom equipped with both a walk-in shower and a bathtub. The house benefits from gas central heating, Air Conditioning, double glazing, security shutters, alarm system and solar panels to provide endless hot water. The exterior of the property is a true highlight. Ascend to the pool and terrace area, where you can soak up the sun or entertain guests while enjoying the serene surroundings. An unfinished building on this level offers exciting potential—transform it into a stylish studio, a shaded summer kitchen, or a covered terrace. Set in a community-friendly neighbourhood with pavements and streetlights, the villa enjoys excellent connectivity. Within moments, you can explore the vibrant town of Coín, with its array of restaurants, shops, and cultural