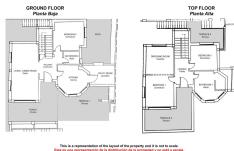

R4897381

REF# R4897381 349.000 €

| BEDS | BATHS | BUILT  | PLOT   | TERRACE |
|------|-------|--------|--------|---------|
| 3    | 2     | 166 m² | 412 m² | 19 m²   |

Set in a sought-after elevated position, this stunning detached villa offers breathtaking views and a lifestyle of convenience and tranquillity. Located just a short stroll from the bustling "La Trocha" shopping centre, the property combines privacy with easy access to amenities, making it the perfect choice for families or those seeking a peaceful retreat. Spread across three thoughtfully designed levels, this home boasts: • Ground Floor: A spacious garage providing ample storage and parking. • First Floor: A modern, fully-fitted kitchen with a separate utility area and direct access to a discreet terrace for drying clothes. The bright and airy living-dining room offers a welcoming space for relaxation. Double bedroom with fitted wardrobes and a modern shower room. • Second Floor: Two generously sized bedrooms and a luxurious bathroom equipped with both a walk-in shower and a bathtub. The house benefits from gas central heating, Air Conditioning, double glazing, security shutters, alarm system and solar panels to provide endless hot water. The exterior of the property is a true highlight. Ascend to the pool and terrace area, where you can soak up the sun or entertain guests while enjoying the serene surroundings. An unfinished building on this level offers exciting potential—transform it into a stylish studio, a shaded summer kitchen, or a covered terrace. Set in a community-friendly neighbourhood with pavements and streetlights, the villa enjoys excellent connectivity. Within moments, you can explore the vibrant town of Coín, with its array of restaurants, shops, and cultural