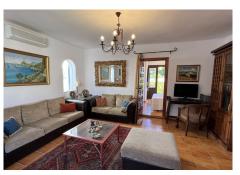

#### R4894243

**C**oín

REF# R4894243 695.000 €

| BEDS | BATHS | BUILT  | PLOT   |
|------|-------|--------|--------|
| 4    | 4     | 285 m² | 742 m² |

A magnificent, exceptional detached villa set in peaceful and enchanting surroundings. As soon as you drive through the gates, you are greeted by ample parking and a large garage, offering plenty of space for your vehicles and other amenities. To the side, a pretty blue door draws the eye and invites discovery. When you open this door, you'll be transported into another world. The house reveals itself with an elegance that leaves no one indifferent. Beautiful spaces await you, designed for your comfort and pleasure. The view that awaits you is guite simply exceptional with Alhaurín El Grande in the distance, offering a breathtaking spectacle. The main entrance to the house is via a superb, covered terrace, a versatile space that can be enjoyed in both summer and winter. This terrace serves as both a living room and a dining room, an ideal place to relax while enjoying the breathtaking views. Step inside and you'll find a modern, well-equipped kitchen, ideal for preparing delicious meals. Next to it, a dining area with a fireplace adds a cosy touch, creating a convivial atmosphere. On this floor, you'll also find two bedrooms, each with its own private bathroom, and independent access. This makes it the perfect place to welcome guests or for use as a bed & breakfast business. A large winter living room invites you to relax and contemplate. On the top floor, you'll find a bedroom with its own bathroom, as well as the master bedroom. The master bedroom offers a generous amount of space, a spacious bathroom with shower and bathtub, a dressing area for your +34 951 123 083 | +44 (0)330 179 8687 | info@idiliqestates.com Local 28, Edificio D, Centro de Negocios Puerta de Banús, N-340, Km 175, 29660 Nueva Andlaucia