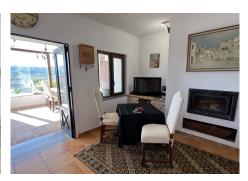

#### R4894243

**C**oín

REF# R4894243 695.000 €

| BEDS | BATHS | BUILT  | PLOT   |
|------|-------|--------|--------|
| 4    | 4     | 285 m² | 742 m² |

A magnificent, exceptional detached villa set in peaceful and enchanting surroundings. As soon as you drive through the gates, you are greeted by ample parking and a large garage, offering plenty of space for your vehicles and other amenities. To the side, a pretty blue door draws the eye and invites discovery. When you open this door, you'll be transported into another world. The house reveals itself with an elegance that leaves no one indifferent. Beautiful spaces await you, designed for your comfort and pleasure. The view that awaits you is guite simply exceptional with Alhaurín El Grande in the distance, offering a breathtaking spectacle. The main entrance to the house is via a superb, covered terrace, a versatile space that can be enjoyed in both summer and winter. This terrace serves as both a living room and a dining room, an ideal place to relax while enjoying the breathtaking views. Step inside and you'll find a modern, well-equipped kitchen, ideal for preparing delicious meals. Next to it, a dining area with a fireplace adds a cosy touch, creating a convivial atmosphere. On this floor, you'll also find two bedrooms, each with its own private bathroom, and independent access. This makes it the perfect place to welcome guests or for use as a bed & breakfast business. A large winter living room invites you to relax and contemplate. On the top floor, you'll find a bedroom with its own bathroom, as well as the master bedroom. The master bedroom offers a generous amount of space, a spacious bathroom with shower and bathtub, a dressing area for your +34 951 123 083 | +44 (0)330 179 8687 | info@idiliqestates.com Local 28, Edificio D, Centro de Negocios Puerta de Banús, N-340, Km 175, 29660 Nueva Andlaucia