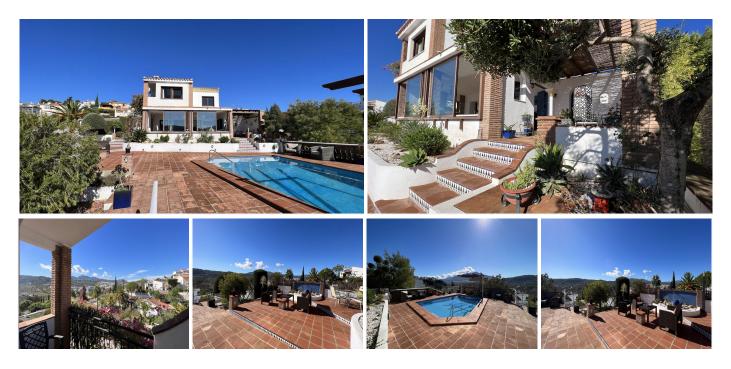

#### R4894243

**C**oín

REF# R4894243 695.000 €

| BEDS | BATHS | BUILT  | PLOT   |
|------|-------|--------|--------|
| 4    | 4     | 285 m² | 742 m² |

A magnificent, exceptional detached villa set in peaceful and enchanting surroundings. As soon as you drive through the gates, you are greeted by ample parking and a large garage, offering plenty of space for your vehicles and other amenities. To the side, a pretty blue door draws the eye and invites discovery. When you open this door, you'll be transported into another world. The house reveals itself with an elegance that leaves no one indifferent. Beautiful spaces await you, designed for your comfort and pleasure. The view that awaits you is guite simply exceptional with Alhaurín El Grande in the distance, offering a breathtaking spectacle. The main entrance to the house is via a superb, covered terrace, a versatile space that can be enjoyed in both summer and winter. This terrace serves as both a living room and a dining room, an ideal place to relax while enjoying the breathtaking views. Step inside and you'll find a modern, well-equipped kitchen, ideal for preparing delicious meals. Next to it, a dining area with a fireplace adds a cosy touch, creating a convivial atmosphere. On this floor, you'll also find two bedrooms, each with its own private bathroom, and independent access. This makes it the perfect place to welcome guests or for use as a bed & breakfast business. A large winter living room invites you to relax and contemplate. On the top floor, you'll find a bedroom with its own bathroom, as well as the master bedroom. The master bedroom offers a generous amount of space, a spacious bathroom with shower and bathtub, a dressing area for your +34 951 123 083 | +44 (0)330 179 8687 | info@idiliqestates.com Local 28, Edificio D, Centro de Negocios Puerta de Banús, N-340, Km 175, 29660 Nueva Andlaucia