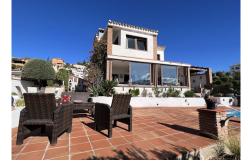

#### R4894243

**C**oín

REF# R4894243 695.000 €

| BEDS | BATHS | BUILT  | PLOT   |
|------|-------|--------|--------|
| 4    | 4     | 285 m² | 742 m² |

A magnificent, exceptional detached villa set in peaceful and enchanting surroundings. As soon as you drive through the gates, you are greeted by ample parking and a large garage, offering plenty of space for your vehicles and other amenities. To the side, a pretty blue door draws the eye and invites discovery. When you open this door, you'll be transported into another world. The house reveals itself with an elegance that leaves no one indifferent. Beautiful spaces await you, designed for your comfort and pleasure. The view that awaits you is guite simply exceptional with Alhaurín El Grande in the distance, offering a breathtaking spectacle. The main entrance to the house is via a superb, covered terrace, a versatile space that can be enjoyed in both summer and winter. This terrace serves as both a living room and a dining room, an ideal place to relax while enjoying the breathtaking views. Step inside and you'll find a modern, well-equipped kitchen, ideal for preparing delicious meals. Next to it, a dining area with a fireplace adds a cosy touch, creating a convivial atmosphere. On this floor, you'll also find two bedrooms, each with its own private bathroom, and independent access. This makes it the perfect place to welcome guests or for use as a bed & breakfast business. A large winter living room invites you to relax and contemplate. On the top floor, you'll find a bedroom with its own bathroom, as well as the master bedroom. The master bedroom offers a generous amount of space, a spacious bathroom with shower and bathtub, a dressing area for your +34 951 123 083 | +44 (0)330 179 8687 | info@idiliqestates.com Local 28, Edificio D, Centro de Negocios Puerta de Banús, N-340, Km 175, 29660 Nueva Andlaucia