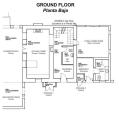

#### R4894243

**C**oín

REF# R4894243 695.000 €

| BEDS | BATHS | BUILT  | PLOT   |
|------|-------|--------|--------|
| 4    | 4     | 285 m² | 742 m² |

A magnificent, exceptional detached villa set in peaceful and enchanting surroundings. As soon as you drive through the gates, you are greeted by ample parking and a large garage, offering plenty of space for your vehicles and other amenities. To the side, a pretty blue door draws the eye and invites discovery. When you open this door, you'll be transported into another world. The house reveals itself with an elegance that leaves no one indifferent. Beautiful spaces await you, designed for your comfort and pleasure. The view that awaits you is guite simply exceptional with Alhaurín El Grande in the distance, offering a breathtaking spectacle. The main entrance to the house is via a superb, covered terrace, a versatile space that can be enjoyed in both summer and winter. This terrace serves as both a living room and a dining room, an ideal place to relax while enjoying the breathtaking views. Step inside and you'll find a modern, well-equipped kitchen, ideal for preparing delicious meals. Next to it, a dining area with a fireplace adds a cosy touch, creating a convivial atmosphere. On this floor, you'll also find two bedrooms, each with its own private bathroom, and independent access. This makes it the perfect place to welcome guests or for use as a bed & breakfast business. A large winter living room invites you to relax and contemplate. On the top floor, you'll find a bedroom with its own bathroom, as well as the master bedroom. The master bedroom offers a generous amount of space, a spacious bathroom with shower and bathtub, a dressing area for your +34 951 123 083 | +44 (0)330 179 8687 | info@idiliqestates.com Local 28, Edificio D, Centro de Negocios Puerta de Banús, N-340, Km 175, 29660 Nueva Andlaucia