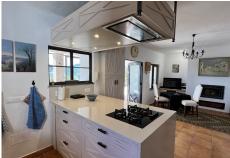

#### R4894243

**C**oín

REF# R4894243 695.000 €

| BEDS | BATHS | BUILT  | PLOT   |
|------|-------|--------|--------|
| 4    | 4     | 285 m² | 742 m² |

A magnificent, exceptional detached villa set in peaceful and enchanting surroundings. As soon as you drive through the gates, you are greeted by ample parking and a large garage, offering plenty of space for your vehicles and other amenities. To the side, a pretty blue door draws the eye and invites discovery. When you open this door, you'll be transported into another world. The house reveals itself with an elegance that leaves no one indifferent. Beautiful spaces await you, designed for your comfort and pleasure. The view that awaits you is guite simply exceptional with Alhaurín El Grande in the distance, offering a breathtaking spectacle. The main entrance to the house is via a superb, covered terrace, a versatile space that can be enjoyed in both summer and winter. This terrace serves as both a living room and a dining room, an ideal place to relax while enjoying the breathtaking views. Step inside and you'll find a modern, well-equipped kitchen, ideal for preparing delicious meals. Next to it, a dining area with a fireplace adds a cosy touch, creating a convivial atmosphere. On this floor, you'll also find two bedrooms, each with its own private bathroom, and independent access. This makes it the perfect place to welcome guests or for use as a bed & breakfast business. A large winter living room invites you to relax and contemplate. On the top floor, you'll find a bedroom with its own bathroom, as well as the master bedroom. The master bedroom offers a generous amount of space, a spacious bathroom with shower and bathtub, a dressing area for your +34 951 123 083 | +44 (0)330 179 8687 | info@idiliqestates.com Local 28, Edificio D, Centro de Negocios Puerta de Banús, N-340, Km 175, 29660 Nueva Andlaucia