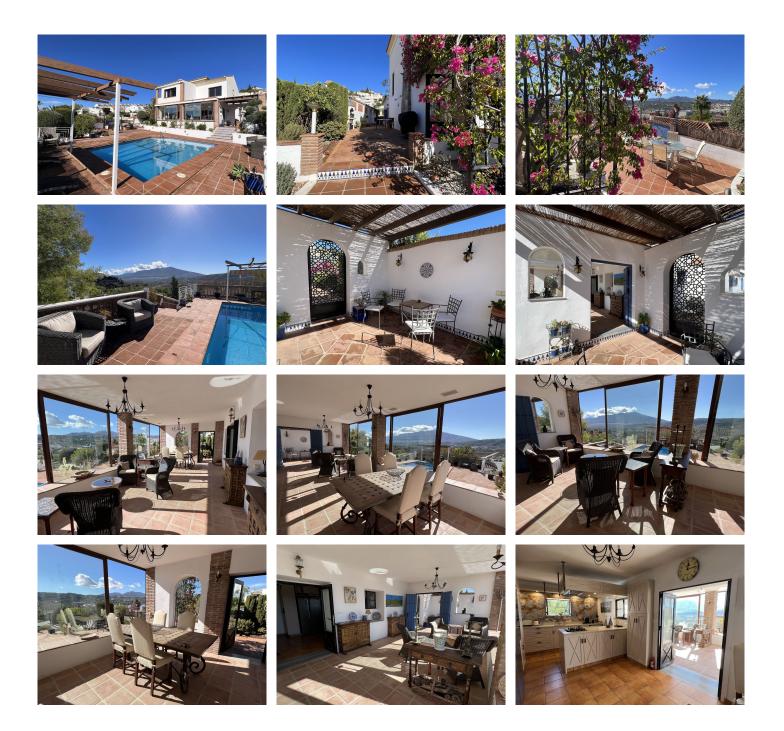

#### R4894243

**C**oín

REF# R4894243 695.000 €

| BEDS | BATHS | BUILT  | PLOT   |
|------|-------|--------|--------|
| 4    | 4     | 285 m² | 742 m² |

A magnificent, exceptional detached villa set in peaceful and enchanting surroundings. As soon as you drive through the gates, you are greeted by ample parking and a large garage, offering plenty of space for your vehicles and other amenities. To the side, a pretty blue door draws the eye and invites discovery. When you open this door, you'll be transported into another world. The house reveals itself with an elegance that leaves no one indifferent. Beautiful spaces await you, designed for your comfort and pleasure. The view that awaits you is guite simply exceptional with Alhaurín El Grande in the distance, offering a breathtaking spectacle. The main entrance to the house is via a superb, covered terrace, a versatile space that can be enjoyed in both summer and winter. This terrace serves as both a living room and a dining room, an ideal place to relax while enjoying the breathtaking views. Step inside and you'll find a modern, well-equipped kitchen, ideal for preparing delicious meals. Next to it, a dining area with a fireplace adds a cosy touch, creating a convivial atmosphere. On this floor, you'll also find two bedrooms, each with its own private bathroom, and independent access. This makes it the perfect place to welcome guests or for use as a bed & breakfast business. A large winter living room invites you to relax and contemplate. On the top floor, you'll find a bedroom with its own bathroom, as well as the master bedroom. The master bedroom offers a generous amount of space, a spacious bathroom with shower and bathtub, a dressing area for your +34 951 123 083 | +44 (0)330 179 8687 | info@idiliqestates.com Local 28, Edificio D, Centro de Negocios Puerta de Banús, N-340, Km 175, 29660 Nueva Andlaucia

#### IDILIQ ESTATES

personal belongings, a small balcony for enjoying the fresh air, and even a glass-enclosed bathtub so you can enjoy the view of the entire valley while you bathe. This house is a real jewel of exceptional quality where life is good. It is ideally located, within walking distance of shops and restaurants, and only 20 minutes from Málaga. If you're looking for an exceptional place to enjoy the beauty of Spain while enjoying the comfort of a quality home, you've found the perfect home.