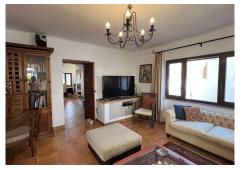

#### R4894243

**C**oín

REF# R4894243 695.000 €

| BEDS | BATHS | BUILT  | PLOT   |
|------|-------|--------|--------|
| 4    | 4     | 285 m² | 742 m² |

A magnificent, exceptional detached villa set in peaceful and enchanting surroundings. As soon as you drive through the gates, you are greeted by ample parking and a large garage, offering plenty of space for your vehicles and other amenities. To the side, a pretty blue door draws the eye and invites discovery. When you open this door, you'll be transported into another world. The house reveals itself with an elegance that leaves no one indifferent. Beautiful spaces await you, designed for your comfort and pleasure. The view that awaits you is guite simply exceptional with Alhaurín El Grande in the distance, offering a breathtaking spectacle. The main entrance to the house is via a superb, covered terrace, a versatile space that can be enjoyed in both summer and winter. This terrace serves as both a living room and a dining room, an ideal place to relax while enjoying the breathtaking views. Step inside and you'll find a modern, well-equipped kitchen, ideal for preparing delicious meals. Next to it, a dining area with a fireplace adds a cosy touch, creating a convivial atmosphere. On this floor, you'll also find two bedrooms, each with its own private bathroom, and independent access. This makes it the perfect place to welcome guests or for use as a bed & breakfast business. A large winter living room invites you to relax and contemplate. On the top floor, you'll find a bedroom with its own bathroom, as well as the master bedroom. The master bedroom offers a generous amount of space, a spacious bathroom with shower and bathtub, a dressing area for your +34 951 123 083 | +44 (0)330 179 8687 | info@idiliqestates.com Local 28, Edificio D, Centro de Negocios Puerta de Banús, N-340, Km 175, 29660 Nueva Andlaucia