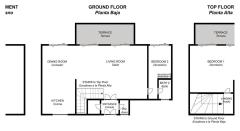

Discover a slice of paradise with this exquisite, detached villa, perfectly positioned on the edge of a quiet urbanisation, offering lovely views over the picturesque countryside and majestic mountains beyond. Built with quality and comfort in mind, this three-story home combines elegance with everyday functionality. Located just a 5-minute drive to the lively town of Coín, with easy access to the highway to Marbella, Malaga, both of which are less than 30 minutes away On the ground floor, a generous 50m<sup>2</sup> storeroom and utility area provide ample space for storage and utility needs. Ascend to the first floor, where the main entrance opens to a welcoming hall complete with a WC and cloakroom. From here, step into the heart of the home—a beautifully designed open-plan living area. This space includes a welcoming living room with a fireplace, a stylish dining area, and a fully fitted modern kitchen This floor seamlessly connects indoor and outdoor spaces, with doors opening to covered terraces perfect for al fresco dining or lounging while overlooking the landscaped garden and sparkling pool. Also on this level, guests will enjoy a comfortable bedroom with a fitted wardrobe and a private en-suite bathroom. The top floor is dedicated to the expansive master suite, a tranquil sanctuary with fitted wardrobes, a cosy seating area, and a large private balcony with a charming pergola; an ideal spot to savour the views. The en-suite bathroom offers a spa-like experience, adding to the luxurious ambiance. The home is thoughtfully equipped with air-conditioning, +34 951 123 083 | +44 (0)330 179 8687 | info@idiligestates.com Local 28, Edificio D, Centro de Negocios Puerta de Banús, N-340, Km 175, 29660 Nueva Andlaucia