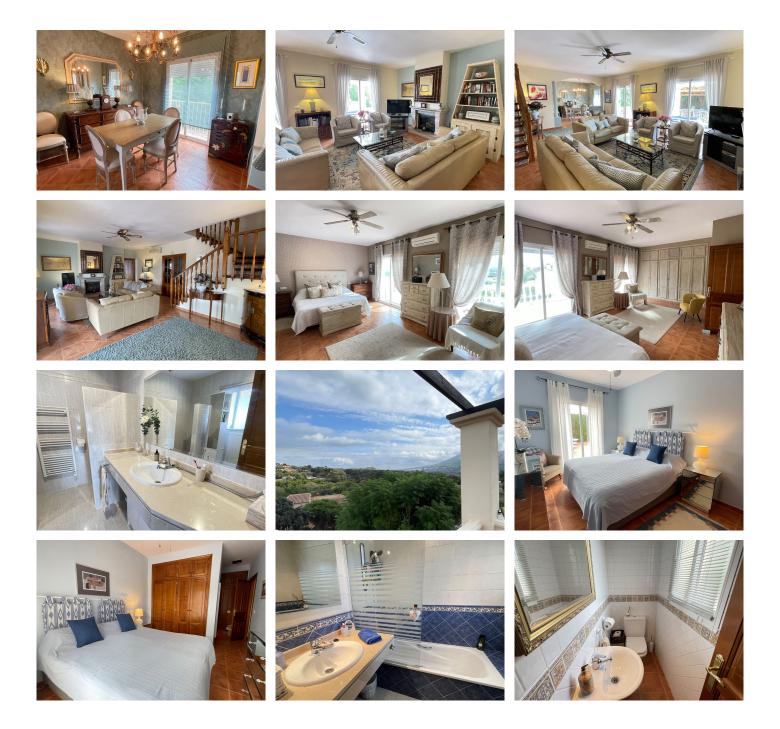

Discover a slice of paradise with this exquisite, detached villa, perfectly positioned on the edge of a quiet urbanisation, offering lovely views over the picturesque countryside and majestic mountains beyond. Built with quality and comfort in mind, this three-story home combines elegance with everyday functionality. Located just a 5-minute drive to the lively town of Coín, with easy access to the highway to Marbella, Malaga, both of which are less than 30 minutes away On the ground floor, a generous 50m<sup>2</sup> storeroom and utility area provide ample space for storage and utility needs. Ascend to the first floor, where the main entrance opens to a welcoming hall complete with a WC and cloakroom. From here, step into the heart of the home—a beautifully designed open-plan living area. This space includes a welcoming living room with a fireplace, a stylish dining area, and a fully fitted modern kitchen This floor seamlessly connects indoor and outdoor spaces, with doors opening to covered terraces perfect for al fresco dining or lounging while overlooking the landscaped garden and sparkling pool. Also on this level, guests will enjoy a comfortable bedroom with a fitted wardrobe and a private en-suite bathroom. The top floor is dedicated to the expansive master suite, a tranquil sanctuary with fitted wardrobes, a cosy seating area, and a large private balcony with a charming pergola; an ideal spot to savour the views. The en-suite bathroom offers a spa-like experience, adding to the luxurious ambiance. The home is thoughtfully equipped with air-conditioning, +34 951 123 083 | +44 (0)330 179 8687 | info@idiligestates.com Local 28, Edificio D, Centro de Negocios Puerta de Banús, N-340, Km 175, 29660 Nueva Andlaucia

## IDILIQ estates

double glazing, and a beautifully maintained garden, offering year-round comfort and efficiency. This villa embodies a refined lifestyle, perfectly balancing luxury, privacy, and natural beauty, making it an exceptional choice for your new home.