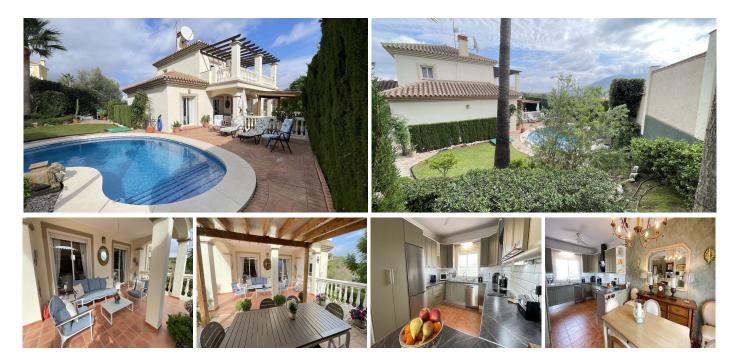

## R4871821

**Q** Coín

REF# R4871821 459.000 €

| BEDS | BATHS | BUILT              | PLOT   | TERRACE |
|------|-------|--------------------|--------|---------|
| 2    | 2.5   | 200 m <sup>2</sup> | 594 m² | 20 m²   |

Discover a slice of paradise with this exquisite, detached villa, perfectly positioned on the edge of a quiet urbanisation, offering lovely views over the picturesque countryside and majestic mountains beyond. Built with quality and comfort in mind, this three-story home combines elegance with everyday functionality. Located just a 5-minute drive to the lively town of Coín, with easy access to the highway to Marbella, Malaga, both of which are less than 30 minutes away On the ground floor, a generous 50m<sup>2</sup> storeroom and utility area provide ample space for storage and utility needs. Ascend to the first floor, where the main entrance opens to a welcoming hall complete with a WC and cloakroom. From here, step into the heart of the home—a beautifully designed open-plan living area. This space includes a welcoming living room with a fireplace, a stylish dining area, and a fully fitted modern kitchen This floor seamlessly connects indoor and outdoor spaces, with doors opening to covered terraces perfect for al fresco dining or lounging while overlooking the landscaped garden and sparkling pool. Also on this level, guests will enjoy a comfortable bedroom with a fitted wardrobe and a private en-suite bathroom. The top floor is dedicated to the expansive master suite, a tranquil sanctuary with fitted wardrobes, a cosy seating area, and a large private balcony with a charming pergola; an ideal spot to savour the views. The en-suite bathroom offers a spa-like experience, adding to the luxurious ambiance. The home is thoughtfully equipped with air-conditioning, +34 951 123 083 | +44 (0)330 179 8687 | info@idiligestates.com Local 28, Edificio D, Centro de Negocios Puerta de Banús, N-340, Km 175, 29660 Nueva Andlaucia