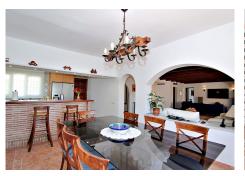

## R4074007 San Pedro de Alcántara REF# R4074007 2.100.000 €

| BEDS | BATHS | BUILT  | PLOT    | TERRACE |
|------|-------|--------|---------|---------|
| 4    | 3.5   | 337 m² | 1840 m² | 61 m²   |

Immaculate southwest - west facing family villa, set on an elevated big plot, offering full privacy, in San Pedro de Alcantara, only a few minutes from shops, restaurants, the Guadalmina Golf club and the beach. The main level consists of a nice entrance area, with a guest toilet, dining room and the fully fitted kitchen with pantry, the large living room, with beautiful wooden beams, and a large bedroom en-suite. From the living room, one has access to the spacious terrace with dining table, BBQ and lounge area, overlooking the very well maintained mature garden, the pool, the jacuzzi and views towards the mountains. The lower level offers 3 very big bedrooms, of which 1 is en-suite, a 2nd very big bathroom, utility and machine room. The lower level can be completely independent from the main level. A/C warm/cold installed in each room. The very well maintained garden, is very private and offers a heated, salt chlorinated, pool a jacuzzi and lots of space for sun beds. Parking for at least 4 cars, inside the property. The villa is very solid built and maintained and still offers plenty of potential due to the size of the rooms.