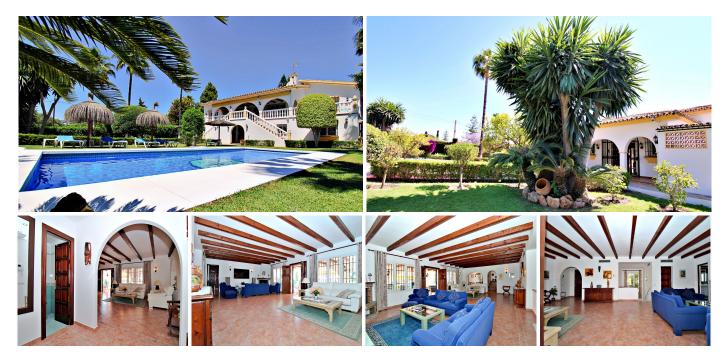

## R4074007 San Pedro de Alcántara REF# R4074007 2.100.000 €

| BEDS | BATHS | BUILT  | PLOT    | TERRACE |
|------|-------|--------|---------|---------|
| 4    | 3.5   | 337 m² | 1840 m² | 61 m²   |

Immaculate southwest - west facing family villa, set on an elevated big plot, offering full privacy, in San Pedro de Alcantara, only a few minutes from shops, restaurants, the Guadalmina Golf club and the beach. The main level consists of a nice entrance area, with a guest toilet, dining room and the fully fitted kitchen with pantry, the large living room, with beautiful wooden beams, and a large bedroom en-suite. From the living room, one has access to the spacious terrace with dining table, BBQ and lounge area, overlooking the very well maintained mature garden, the pool, the jacuzzi and views towards the mountains. The lower level offers 3 very big bedrooms, of which 1 is en-suite, a 2nd very big bathroom, utility and machine room. The lower level can be completely independent from the main level. A/C warm/cold installed in each room. The very well maintained garden, is very private and offers a heated, salt chlorinated, pool a jacuzzi and lots of space for sun beds. Parking for at least 4 cars, inside the property. The villa is very solid built and maintained and still offers plenty of potential due to the size of the rooms.