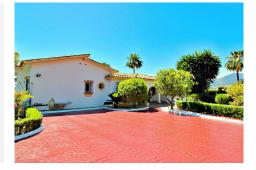

## R4074007 San Pedro de Alcántara REF# R4074007 2.100.000 €

| BEDS | BATHS | BUILT  | PLOT    | TERRACE |
|------|-------|--------|---------|---------|
| 4    | 3.5   | 337 m² | 1840 m² | 61 m²   |

Immaculate southwest - west facing family villa, set on an elevated big plot, offering full privacy, in San Pedro de Alcantara, only a few minutes from shops, restaurants, the Guadalmina Golf club and the beach. The main level consists of a nice entrance area, with a guest toilet, dining room and the fully fitted kitchen with pantry, the large living room, with beautiful wooden beams, and a large bedroom en-suite. From the living room, one has access to the spacious terrace with dining table, BBQ and lounge area, overlooking the very well maintained mature garden, the pool, the jacuzzi and views towards the mountains. The lower level offers 3 very big bedrooms, of which 1 is en-suite, a 2nd very big bathroom, utility and machine room. The lower level can be completely independent from the main level. A/C warm/cold installed in each room. The very well maintained garden, is very private and offers a heated, salt chlorinated, pool a jacuzzi and lots of space for sun beds. Parking for at least 4 cars, inside the property. The villa is very solid built and maintained and still offers plenty of potential due to the size of the rooms.