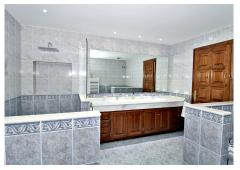

## R4074007 San Pedro de Alcántara REF# R4074007 2.100.000 €

| BEDS | BATHS | BUILT  | PLOT    | TERRACE |
|------|-------|--------|---------|---------|
| 4    | 3.5   | 337 m² | 1840 m² | 61 m²   |

Immaculate southwest - west facing family villa, set on an elevated big plot, offering full privacy, in San Pedro de Alcantara, only a few minutes from shops, restaurants, the Guadalmina Golf club and the beach. The main level consists of a nice entrance area, with a guest toilet, dining room and the fully fitted kitchen with pantry, the large living room, with beautiful wooden beams, and a large bedroom en-suite. From the living room, one has access to the spacious terrace with dining table, BBQ and lounge area, overlooking the very well maintained mature garden, the pool, the jacuzzi and views towards the mountains. The lower level offers 3 very big bedrooms, of which 1 is en-suite, a 2nd very big bathroom, utility and machine room. The lower level can be completely independent from the main level. A/C warm/cold installed in each room. The very well maintained garden, is very private and offers a heated, salt chlorinated, pool a jacuzzi and lots of space for sun beds. Parking for at least 4 cars, inside the property. The villa is very solid built and maintained and still offers plenty of potential due to the size of the rooms.