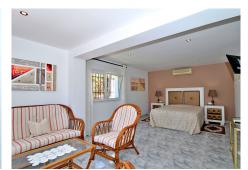

## R4074007 San Pedro de Alcántara REF# R4074007 2.100.000 €

| BEDS | BATHS | BUILT  | PLOT    | TERRACE |
|------|-------|--------|---------|---------|
| 4    | 3.5   | 337 m² | 1840 m² | 61 m²   |

Immaculate southwest - west facing family villa, set on an elevated big plot, offering full privacy, in San Pedro de Alcantara, only a few minutes from shops, restaurants, the Guadalmina Golf club and the beach. The main level consists of a nice entrance area, with a guest toilet, dining room and the fully fitted kitchen with pantry, the large living room, with beautiful wooden beams, and a large bedroom en-suite. From the living room, one has access to the spacious terrace with dining table, BBQ and lounge area, overlooking the very well maintained mature garden, the pool, the jacuzzi and views towards the mountains. The lower level offers 3 very big bedrooms, of which 1 is en-suite, a 2nd very big bathroom, utility and machine room. The lower level can be completely independent from the main level. A/C warm/cold installed in each room. The very well maintained garden, is very private and offers a heated, salt chlorinated, pool a jacuzzi and lots of space for sun beds. Parking for at least 4 cars, inside the property. The villa is very solid built and maintained and still offers plenty of potential due to the size of the rooms.