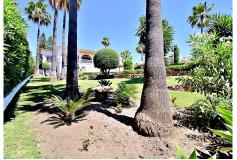

## R4074007 San Pedro de Alcántara REF# R4074007 2.100.000 €

| BEDS | BATHS | BUILT  | PLOT    | TERRACE |
|------|-------|--------|---------|---------|
| 4    | 3.5   | 337 m² | 1840 m² | 61 m²   |

Immaculate southwest - west facing family villa, set on an elevated big plot, offering full privacy, in San Pedro de Alcantara, only a few minutes from shops, restaurants, the Guadalmina Golf club and the beach. The main level consists of a nice entrance area, with a guest toilet, dining room and the fully fitted kitchen with pantry, the large living room, with beautiful wooden beams, and a large bedroom en-suite. From the living room, one has access to the spacious terrace with dining table, BBQ and lounge area, overlooking the very well maintained mature garden, the pool, the jacuzzi and views towards the mountains. The lower level offers 3 very big bedrooms, of which 1 is en-suite, a 2nd very big bathroom, utility and machine room. The lower level can be completely independent from the main level. A/C warm/cold installed in each room. The very well maintained garden, is very private and offers a heated, salt chlorinated, pool a jacuzzi and lots of space for sun beds. Parking for at least 4 cars, inside the property. The villa is very solid built and maintained and still offers plenty of potential due to the size of the rooms.