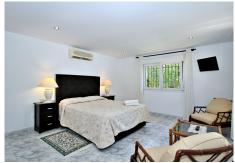

## R4074007 San Pedro de Alcántara REF# R4074007 2.100.000 €

| BEDS | BATHS | BUILT  | PLOT    | TERRACE |
|------|-------|--------|---------|---------|
| 4    | 3.5   | 337 m² | 1840 m² | 61 m²   |

Immaculate southwest - west facing family villa, set on an elevated big plot, offering full privacy, in San Pedro de Alcantara, only a few minutes from shops, restaurants, the Guadalmina Golf club and the beach. The main level consists of a nice entrance area, with a guest toilet, dining room and the fully fitted kitchen with pantry, the large living room, with beautiful wooden beams, and a large bedroom en-suite. From the living room, one has access to the spacious terrace with dining table, BBQ and lounge area, overlooking the very well maintained mature garden, the pool, the jacuzzi and views towards the mountains. The lower level offers 3 very big bedrooms, of which 1 is en-suite, a 2nd very big bathroom, utility and machine room. The lower level can be completely independent from the main level. A/C warm/cold installed in each room. The very well maintained garden, is very private and offers a heated, salt chlorinated, pool a jacuzzi and lots of space for sun beds. Parking for at least 4 cars, inside the property. The villa is very solid built and maintained and still offers plenty of potential due to the size of the rooms.