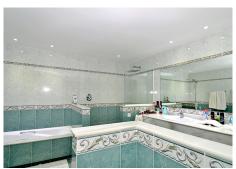

## R4074007 San Pedro de Alcántara REF# R4074007 2.100.000 €

| BEDS | BATHS | BUILT  | PLOT    | TERRACE |
|------|-------|--------|---------|---------|
| 4    | 3.5   | 337 m² | 1840 m² | 61 m²   |

Immaculate southwest - west facing family villa, set on an elevated big plot, offering full privacy, in San Pedro de Alcantara, only a few minutes from shops, restaurants, the Guadalmina Golf club and the beach. The main level consists of a nice entrance area, with a guest toilet, dining room and the fully fitted kitchen with pantry, the large living room, with beautiful wooden beams, and a large bedroom en-suite. From the living room, one has access to the spacious terrace with dining table, BBQ and lounge area, overlooking the very well maintained mature garden, the pool, the jacuzzi and views towards the mountains. The lower level offers 3 very big bedrooms, of which 1 is en-suite, a 2nd very big bathroom, utility and machine room. The lower level can be completely independent from the main level. A/C warm/cold installed in each room. The very well maintained garden, is very private and offers a heated, salt chlorinated, pool a jacuzzi and lots of space for sun beds. Parking for at least 4 cars, inside the property. The villa is very solid built and maintained and still offers plenty of potential due to the size of the rooms.