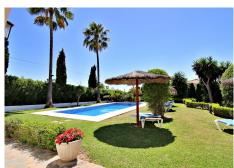

## R4074007 San Pedro de Alcántara REF# R4074007 2.100.000 €

| BEDS | BATHS | BUILT  | PLOT    | TERRACE |
|------|-------|--------|---------|---------|
| 4    | 3.5   | 337 m² | 1840 m² | 61 m²   |

Immaculate southwest - west facing family villa, set on an elevated big plot, offering full privacy, in San Pedro de Alcantara, only a few minutes from shops, restaurants, the Guadalmina Golf club and the beach. The main level consists of a nice entrance area, with a guest toilet, dining room and the fully fitted kitchen with pantry, the large living room, with beautiful wooden beams, and a large bedroom en-suite. From the living room, one has access to the spacious terrace with dining table, BBQ and lounge area, overlooking the very well maintained mature garden, the pool, the jacuzzi and views towards the mountains. The lower level offers 3 very big bedrooms, of which 1 is en-suite, a 2nd very big bathroom, utility and machine room. The lower level can be completely independent from the main level. A/C warm/cold installed in each room. The very well maintained garden, is very private and offers a heated, salt chlorinated, pool a jacuzzi and lots of space for sun beds. Parking for at least 4 cars, inside the property. The villa is very solid built and maintained and still offers plenty of potential due to the size of the rooms.