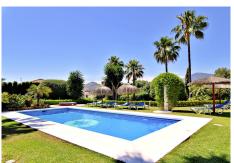

## R4074007 San Pedro de Alcántara REF# R4074007 2.100.000 €

| BEDS | BATHS | BUILT  | PLOT    | TERRACE |
|------|-------|--------|---------|---------|
| 4    | 3.5   | 337 m² | 1840 m² | 61 m²   |

Immaculate southwest - west facing family villa, set on an elevated big plot, offering full privacy, in San Pedro de Alcantara, only a few minutes from shops, restaurants, the Guadalmina Golf club and the beach. The main level consists of a nice entrance area, with a guest toilet, dining room and the fully fitted kitchen with pantry, the large living room, with beautiful wooden beams, and a large bedroom en-suite. From the living room, one has access to the spacious terrace with dining table, BBQ and lounge area, overlooking the very well maintained mature garden, the pool, the jacuzzi and views towards the mountains. The lower level offers 3 very big bedrooms, of which 1 is en-suite, a 2nd very big bathroom, utility and machine room. The lower level can be completely independent from the main level. A/C warm/cold installed in each room. The very well maintained garden, is very private and offers a heated, salt chlorinated, pool a jacuzzi and lots of space for sun beds. Parking for at least 4 cars, inside the property. The villa is very solid built and maintained and still offers plenty of potential due to the size of the rooms.