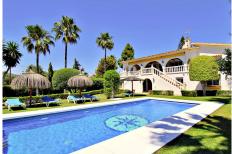

## R4074007 San Pedro de Alcántara REF# R4074007 2.100.000 €

| BEDS | BATHS | BUILT  | PLOT    | TERRACE |
|------|-------|--------|---------|---------|
| 4    | 3.5   | 337 m² | 1840 m² | 61 m²   |

Immaculate southwest - west facing family villa, set on an elevated big plot, offering full privacy, in San Pedro de Alcantara, only a few minutes from shops, restaurants, the Guadalmina Golf club and the beach. The main level consists of a nice entrance area, with a guest toilet, dining room and the fully fitted kitchen with pantry, the large living room, with beautiful wooden beams, and a large bedroom en-suite. From the living room, one has access to the spacious terrace with dining table, BBQ and lounge area, overlooking the very well maintained mature garden, the pool, the jacuzzi and views towards the mountains. The lower level offers 3 very big bedrooms, of which 1 is en-suite, a 2nd very big bathroom, utility and machine room. The lower level can be completely independent from the main level. A/C warm/cold installed in each room. The very well maintained garden, is very private and offers a heated, salt chlorinated, pool a jacuzzi and lots of space for sun beds. Parking for at least 4 cars, inside the property. The villa is very solid built and maintained and still offers plenty of potential due to the size of the rooms.