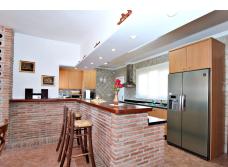

## R4074007 San Pedro de Alcántara REF# R4074007 2.100.000 €

| BEDS | BATHS | BUILT  | PLOT    | TERRACE |
|------|-------|--------|---------|---------|
| 4    | 3.5   | 337 m² | 1840 m² | 61 m²   |

Immaculate southwest - west facing family villa, set on an elevated big plot, offering full privacy, in San Pedro de Alcantara, only a few minutes from shops, restaurants, the Guadalmina Golf club and the beach. The main level consists of a nice entrance area, with a guest toilet, dining room and the fully fitted kitchen with pantry, the large living room, with beautiful wooden beams, and a large bedroom en-suite. From the living room, one has access to the spacious terrace with dining table, BBQ and lounge area, overlooking the very well maintained mature garden, the pool, the jacuzzi and views towards the mountains. The lower level offers 3 very big bedrooms, of which 1 is en-suite, a 2nd very big bathroom, utility and machine room. The lower level can be completely independent from the main level. A/C warm/cold installed in each room. The very well maintained garden, is very private and offers a heated, salt chlorinated, pool a jacuzzi and lots of space for sun beds. Parking for at least 4 cars, inside the property. The villa is very solid built and maintained and still offers plenty of potential due to the size of the rooms.