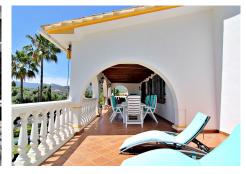

## R4074007 San Pedro de Alcántara REF# R4074007 2.100.000 €

| BEDS | BATHS | BUILT  | PLOT    | TERRACE |
|------|-------|--------|---------|---------|
| 4    | 3.5   | 337 m² | 1840 m² | 61 m²   |

Immaculate southwest - west facing family villa, set on an elevated big plot, offering full privacy, in San Pedro de Alcantara, only a few minutes from shops, restaurants, the Guadalmina Golf club and the beach. The main level consists of a nice entrance area, with a guest toilet, dining room and the fully fitted kitchen with pantry, the large living room, with beautiful wooden beams, and a large bedroom en-suite. From the living room, one has access to the spacious terrace with dining table, BBQ and lounge area, overlooking the very well maintained mature garden, the pool, the jacuzzi and views towards the mountains. The lower level offers 3 very big bedrooms, of which 1 is en-suite, a 2nd very big bathroom, utility and machine room. The lower level can be completely independent from the main level. A/C warm/cold installed in each room. The very well maintained garden, is very private and offers a heated, salt chlorinated, pool a jacuzzi and lots of space for sun beds. Parking for at least 4 cars, inside the property. The villa is very solid built and maintained and still offers plenty of potential due to the size of the rooms.