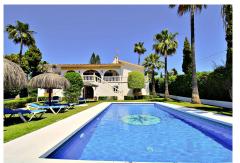

## R4074007 San Pedro de Alcántara REF# R4074007 2.100.000 €

| BEDS | BATHS | BUILT  | PLOT    | TERRACE |
|------|-------|--------|---------|---------|
| 4    | 3.5   | 337 m² | 1840 m² | 61 m²   |

Immaculate southwest - west facing family villa, set on an elevated big plot, offering full privacy, in San Pedro de Alcantara, only a few minutes from shops, restaurants, the Guadalmina Golf club and the beach. The main level consists of a nice entrance area, with a guest toilet, dining room and the fully fitted kitchen with pantry, the large living room, with beautiful wooden beams, and a large bedroom en-suite. From the living room, one has access to the spacious terrace with dining table, BBQ and lounge area, overlooking the very well maintained mature garden, the pool, the jacuzzi and views towards the mountains. The lower level offers 3 very big bedrooms, of which 1 is en-suite, a 2nd very big bathroom, utility and machine room. The lower level can be completely independent from the main level. A/C warm/cold installed in each room. The very well maintained garden, is very private and offers a heated, salt chlorinated, pool a jacuzzi and lots of space for sun beds. Parking for at least 4 cars, inside the property. The villa is very solid built and maintained and still offers plenty of potential due to the size of the rooms.