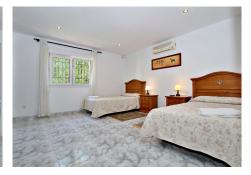

## R4074007 San Pedro de Alcántara REF# R4074007 2.100.000 €

| BEDS | BATHS | BUILT  | PLOT    | TERRACE |
|------|-------|--------|---------|---------|
| 4    | 3.5   | 337 m² | 1840 m² | 61 m²   |

Immaculate southwest - west facing family villa, set on an elevated big plot, offering full privacy, in San Pedro de Alcantara, only a few minutes from shops, restaurants, the Guadalmina Golf club and the beach. The main level consists of a nice entrance area, with a guest toilet, dining room and the fully fitted kitchen with pantry, the large living room, with beautiful wooden beams, and a large bedroom en-suite. From the living room, one has access to the spacious terrace with dining table, BBQ and lounge area, overlooking the very well maintained mature garden, the pool, the jacuzzi and views towards the mountains. The lower level offers 3 very big bedrooms, of which 1 is en-suite, a 2nd very big bathroom, utility and machine room. The lower level can be completely independent from the main level. A/C warm/cold installed in each room. The very well maintained garden, is very private and offers a heated, salt chlorinated, pool a jacuzzi and lots of space for sun beds. Parking for at least 4 cars, inside the property. The villa is very solid built and maintained and still offers plenty of potential due to the size of the rooms.