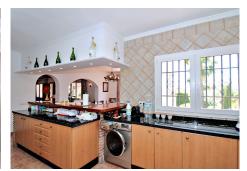

## R4074007 San Pedro de Alcántara REF# R4074007 2.100.000 €

| BEDS | BATHS | BUILT  | PLOT    | TERRACE |
|------|-------|--------|---------|---------|
| 4    | 3.5   | 337 m² | 1840 m² | 61 m²   |

Immaculate southwest - west facing family villa, set on an elevated big plot, offering full privacy, in San Pedro de Alcantara, only a few minutes from shops, restaurants, the Guadalmina Golf club and the beach. The main level consists of a nice entrance area, with a guest toilet, dining room and the fully fitted kitchen with pantry, the large living room, with beautiful wooden beams, and a large bedroom en-suite. From the living room, one has access to the spacious terrace with dining table, BBQ and lounge area, overlooking the very well maintained mature garden, the pool, the jacuzzi and views towards the mountains. The lower level offers 3 very big bedrooms, of which 1 is en-suite, a 2nd very big bathroom, utility and machine room. The lower level can be completely independent from the main level. A/C warm/cold installed in each room. The very well maintained garden, is very private and offers a heated, salt chlorinated, pool a jacuzzi and lots of space for sun beds. Parking for at least 4 cars, inside the property. The villa is very solid built and maintained and still offers plenty of potential due to the size of the rooms.