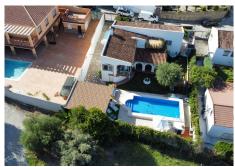

## R4787398

• Alhaurín el Grande

REF# R4787398 485.000 €

| BEDS | BATHS | BUILT  | PLOT   |
|------|-------|--------|--------|
| 3    | 2     | 190 m² | 570 m² |

This charming house is located within a small residential area, just a few minutes' walk from the picturesque village of Alhaurín el Grande. This typical white Andalusian village is only 15 minutes from the sea and 20 minutes from Malaga airport, offering a peaceful living environment while remaining close to amenities. First Floor • Spacious Entrance: Upon entering the house, you are welcomed by a spacious entrance hall that leads to the various rooms on the first floor. • Kitchen: The kitchen, although small, is modern and extremely well-equipped, ideal for preparing delicious meals. • Living Room: The large living room is the perfect place to relax, with a cozy fireplace and large bay windows offering stunning views of the Guadalhorce Valley and beautiful sunsets. • Bedrooms: Two comfortable bedrooms are also located on this floor. • Bathroom: A large bathroom with both a shower and a bathtub completes this floor, providing a perfect relaxation space. • Dining Room/Secondary Living Room: A dining room with also chimney, which can be used as a second living room according to your needs, adds flexibility to the layout. Ground Floor • Converted Space: The ground floor has been cleverly transformed to include a bedroom, a bathroom, a kitchen area, and a living room, offering an autonomous living space. • Covered Porch: An adjoining covered porch, with a dining area, is perfect for enjoying outdoor meals even during hot summer days. • Storage Room: A large storage room provides additional storage space. Exterior • Garden: The lovely garden is beautifully maintained, with

+34 951 123 083 | +44 (0)330 179 8687 | info@idiliqestates.com Local 28, Edificio D, Centro de Negocios Puerta de Banús, N-340, Km 175, 29660 Nueva Andlaucia

a 9x5m pool that is easy to maintain, ideal for cooling off on sunny days. • Annex: An annex currently used as a wellness centre offers the possibility of being converted into an office or studio, according to your needs and desires. Environment The location is calm and peaceful, ideal for those looking to escape the hustle and bustle while enjoying a natural and serene setting. The covered porch is particularly pleasant in summer, providing a shaded space to relax. This house in Alhaurín el Grande combines modern comfort, spectacular views, and a convenient location, making this property an ideal place to enjoy the best of Andalusia.