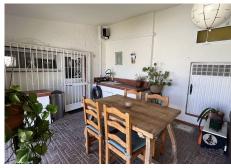

## R4787398

• Alhaurín el Grande

REF# R4787398 485.000 €

| BEDS | BATHS | BUILT  | PLOT   |
|------|-------|--------|--------|
| 3    | 2     | 190 m² | 570 m² |

This charming house is located within a small residential area, just a few minutes' walk from the picturesque village of Alhaurín el Grande. This typical white Andalusian village is only 15 minutes from the sea and 20 minutes from Malaga airport, offering a peaceful living environment while remaining close to amenities. First Floor • Spacious Entrance: Upon entering the house, you are welcomed by a spacious entrance hall that leads to the various rooms on the first floor. • Kitchen: The kitchen, although small, is modern and extremely well-equipped, ideal for preparing delicious meals. • Living Room: The large living room is the perfect place to relax, with a cozy fireplace and large bay windows offering stunning views of the Guadalhorce Valley and beautiful sunsets. • Bedrooms: Two comfortable bedrooms are also located on this floor. • Bathroom: A large bathroom with both a shower and a bathtub completes this floor, providing a perfect relaxation space. • Dining Room/Secondary Living Room: A dining room with also chimney, which can be used as a second living room according to your needs, adds flexibility to the layout. Ground Floor • Converted Space: The ground floor has been cleverly transformed to include a bedroom, a bathroom, a kitchen area, and a living room, offering an autonomous living space. • Covered Porch: An adjoining covered porch, with a dining area, is perfect for enjoying outdoor meals even during hot summer days. • Storage Room: A large storage room provides additional storage space. Exterior • Garden: The lovely garden is beautifully maintained, with