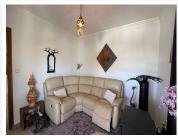

## R4787398

• Alhaurín el Grande

REF# R4787398 485.000 €

| BEDS | BATHS | BUILT  | PLOT   |
|------|-------|--------|--------|
| 3    | 2     | 190 m² | 570 m² |

This charming house is located within a small residential area, just a few minutes' walk from the picturesque village of Alhaurín el Grande. This typical white Andalusian village is only 15 minutes from the sea and 20 minutes from Malaga airport, offering a peaceful living environment while remaining close to amenities. First Floor • Spacious Entrance: Upon entering the house, you are welcomed by a spacious entrance hall that leads to the various rooms on the first floor. • Kitchen: The kitchen, although small, is modern and extremely well-equipped, ideal for preparing delicious meals. • Living Room: The large living room is the perfect place to relax, with a cozy fireplace and large bay windows offering stunning views of the Guadalhorce Valley and beautiful sunsets. • Bedrooms: Two comfortable bedrooms are also located on this floor. • Bathroom: A large bathroom with both a shower and a bathtub completes this floor, providing a perfect relaxation space. • Dining Room/Secondary Living Room: A dining room with also chimney, which can be used as a second living room according to your needs, adds flexibility to the layout. Ground Floor • Converted Space: The ground floor has been cleverly transformed to include a bedroom, a bathroom, a kitchen area, and a living room, offering an autonomous living space. • Covered Porch: An adjoining covered porch, with a dining area, is perfect for enjoying outdoor meals even during hot summer days. • Storage Room: A large storage room provides additional storage space. Exterior • Garden: The lovely garden is beautifully maintained, with