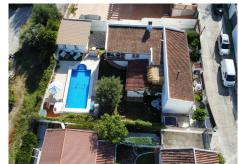

## R4787398

• Alhaurín el Grande

REF# R4787398 485.000 €

| BEDS | BATHS | BUILT  | PLOT   |
|------|-------|--------|--------|
| 3    | 2     | 190 m² | 570 m² |

This charming house is located within a small residential area, just a few minutes' walk from the picturesque village of Alhaurín el Grande. This typical white Andalusian village is only 15 minutes from the sea and 20 minutes from Malaga airport, offering a peaceful living environment while remaining close to amenities. First Floor • Spacious Entrance: Upon entering the house, you are welcomed by a spacious entrance hall that leads to the various rooms on the first floor. • Kitchen: The kitchen, although small, is modern and extremely well-equipped, ideal for preparing delicious meals. • Living Room: The large living room is the perfect place to relax, with a cozy fireplace and large bay windows offering stunning views of the Guadalhorce Valley and beautiful sunsets. • Bedrooms: Two comfortable bedrooms are also located on this floor. • Bathroom: A large bathroom with both a shower and a bathtub completes this floor, providing a perfect relaxation space. • Dining Room/Secondary Living Room: A dining room with also chimney, which can be used as a second living room according to your needs, adds flexibility to the layout. Ground Floor • Converted Space: The ground floor has been cleverly transformed to include a bedroom, a bathroom, a kitchen area, and a living room, offering an autonomous living space. • Covered Porch: An adjoining covered porch, with a dining area, is perfect for enjoying outdoor meals even during hot summer days. • Storage Room: A large storage room provides additional storage space. Exterior • Garden: The lovely garden is beautifully maintained, with

+34 951 123 083 | +44 (0)330 179 8687 | info@idiliqestates.com Local 28, Edificio D, Centro de Negocios Puerta de Banús, N-340, Km 175, 29660 Nueva Andlaucia

a 9x5m pool that is easy to maintain, ideal for cooling off on sunny days. • Annex: An annex currently used as a wellness centre offers the possibility of being converted into an office or studio, according to your needs and desires. Environment The location is calm and peaceful, ideal for those looking to escape the hustle and bustle while enjoying a natural and serene setting. The covered porch is particularly pleasant in summer, providing a shaded space to relax. This house in Alhaurín el Grande combines modern comfort, spectacular views, and a convenient location, making this property an ideal place to enjoy the best of Andalusia.