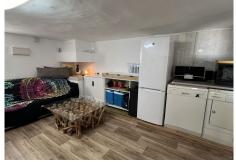

## R4787398

• Alhaurín el Grande

REF# R4787398 485.000 €

| BEDS | BATHS | BUILT  | PLOT   |
|------|-------|--------|--------|
| 3    | 2     | 190 m² | 570 m² |

This charming house is located within a small residential area, just a few minutes' walk from the picturesque village of Alhaurín el Grande. This typical white Andalusian village is only 15 minutes from the sea and 20 minutes from Malaga airport, offering a peaceful living environment while remaining close to amenities. First Floor • Spacious Entrance: Upon entering the house, you are welcomed by a spacious entrance hall that leads to the various rooms on the first floor. • Kitchen: The kitchen, although small, is modern and extremely well-equipped, ideal for preparing delicious meals. • Living Room: The large living room is the perfect place to relax, with a cozy fireplace and large bay windows offering stunning views of the Guadalhorce Valley and beautiful sunsets. • Bedrooms: Two comfortable bedrooms are also located on this floor. • Bathroom: A large bathroom with both a shower and a bathtub completes this floor, providing a perfect relaxation space. • Dining Room/Secondary Living Room: A dining room with also chimney, which can be used as a second living room according to your needs, adds flexibility to the layout. Ground Floor • Converted Space: The ground floor has been cleverly transformed to include a bedroom, a bathroom, a kitchen area, and a living room, offering an autonomous living space. • Covered Porch: An adjoining covered porch, with a dining area, is perfect for enjoying outdoor meals even during hot summer days. • Storage Room: A large storage room provides additional storage space. Exterior • Garden: The lovely garden is beautifully maintained, with