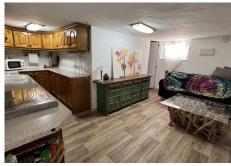

## R4787398

• Alhaurín el Grande

REF# R4787398 485.000 €

| BEDS | BATHS | BUILT  | PLOT   |
|------|-------|--------|--------|
| 3    | 2     | 190 m² | 570 m² |

This charming house is located within a small residential area, just a few minutes' walk from the picturesque village of Alhaurín el Grande. This typical white Andalusian village is only 15 minutes from the sea and 20 minutes from Malaga airport, offering a peaceful living environment while remaining close to amenities. First Floor • Spacious Entrance: Upon entering the house, you are welcomed by a spacious entrance hall that leads to the various rooms on the first floor. • Kitchen: The kitchen, although small, is modern and extremely well-equipped, ideal for preparing delicious meals. • Living Room: The large living room is the perfect place to relax, with a cozy fireplace and large bay windows offering stunning views of the Guadalhorce Valley and beautiful sunsets. • Bedrooms: Two comfortable bedrooms are also located on this floor. • Bathroom: A large bathroom with both a shower and a bathtub completes this floor, providing a perfect relaxation space. • Dining Room/Secondary Living Room: A dining room with also chimney, which can be used as a second living room according to your needs, adds flexibility to the layout. Ground Floor • Converted Space: The ground floor has been cleverly transformed to include a bedroom, a bathroom, a kitchen area, and a living room, offering an autonomous living space. • Covered Porch: An adjoining covered porch, with a dining area, is perfect for enjoying outdoor meals even during hot summer days. • Storage Room: A large storage room provides additional storage space. Exterior • Garden: The lovely garden is beautifully maintained, with