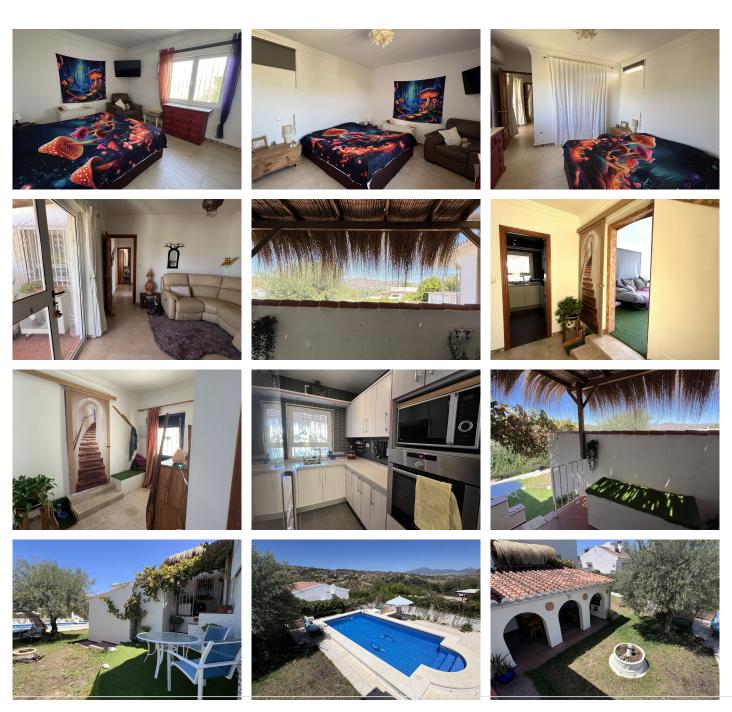

## R4787398

• Alhaurín el Grande

REF# R4787398 485.000 €

| BEDS | BATHS | BUILT  | PLOT   |
|------|-------|--------|--------|
| 3    | 2     | 190 m² | 570 m² |

This charming house is located within a small residential area, just a few minutes' walk from the picturesque village of Alhaurín el Grande. This typical white Andalusian village is only 15 minutes from the sea and 20 minutes from Malaga airport, offering a peaceful living environment while remaining close to amenities. First Floor • Spacious Entrance: Upon entering the house, you are welcomed by a spacious entrance hall that leads to the various rooms on the first floor. • Kitchen: The kitchen, although small, is modern and extremely well-equipped, ideal for preparing delicious meals. • Living Room: The large living room is the perfect place to relax, with a cozy fireplace and large bay windows offering stunning views of the Guadalhorce Valley and beautiful sunsets. • Bedrooms: Two comfortable bedrooms are also located on this floor. • Bathroom: A large bathroom with both a shower and a bathtub completes this floor, providing a perfect relaxation space. • Dining Room/Secondary Living Room: A dining room with also chimney, which can be used as a second living room according to your needs, adds flexibility to the layout. Ground Floor • Converted Space: The ground floor has been cleverly transformed to include a bedroom, a bathroom, a kitchen area, and a living room, offering an autonomous living space. • Covered Porch: An adjoining covered porch, with a dining area, is perfect for enjoying outdoor meals even during hot summer days. • Storage Room: A large storage room provides additional storage space. Exterior • Garden: The lovely garden is beautifully maintained, with

+34 951 123 083 | +44 (0)330 179 8687 | info@idiliqestates.com Local 28, Edificio D, Centro de Negocios Puerta de Banús, N-340, Km 175, 29660 Nueva Andlaucia

a 9x5m pool that is easy to maintain, ideal for cooling off on sunny days. • Annex: An annex currently used as a wellness centre offers the possibility of being converted into an office or studio, according to your needs and desires. Environment The location is calm and peaceful, ideal for those looking to escape the hustle and bustle while enjoying a natural and serene setting. The covered porch is particularly pleasant in summer, providing a shaded space to relax. This house in Alhaurín el Grande combines modern comfort, spectacular views, and a convenient location, making this property an ideal place to enjoy the best of Andalusia.