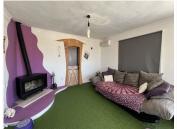

## R4787398

• Alhaurín el Grande

REF# R4787398 485.000 €

| BEDS | BATHS | BUILT  | PLOT   |
|------|-------|--------|--------|
| 3    | 2     | 190 m² | 570 m² |

This charming house is located within a small residential area, just a few minutes' walk from the picturesque village of Alhaurín el Grande. This typical white Andalusian village is only 15 minutes from the sea and 20 minutes from Malaga airport, offering a peaceful living environment while remaining close to amenities. First Floor • Spacious Entrance: Upon entering the house, you are welcomed by a spacious entrance hall that leads to the various rooms on the first floor. • Kitchen: The kitchen, although small, is modern and extremely well-equipped, ideal for preparing delicious meals. • Living Room: The large living room is the perfect place to relax, with a cozy fireplace and large bay windows offering stunning views of the Guadalhorce Valley and beautiful sunsets. • Bedrooms: Two comfortable bedrooms are also located on this floor. • Bathroom: A large bathroom with both a shower and a bathtub completes this floor, providing a perfect relaxation space. • Dining Room/Secondary Living Room: A dining room with also chimney, which can be used as a second living room according to your needs, adds flexibility to the layout. Ground Floor • Converted Space: The ground floor has been cleverly transformed to include a bedroom, a bathroom, a kitchen area, and a living room, offering an autonomous living space. • Covered Porch: An adjoining covered porch, with a dining area, is perfect for enjoying outdoor meals even during hot summer days. • Storage Room: A large storage room provides additional storage space. Exterior • Garden: The lovely garden is beautifully maintained, with