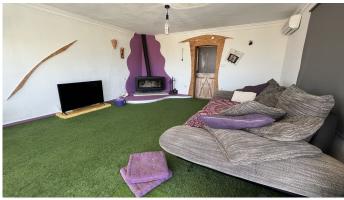

## R4787398

• Alhaurín el Grande

REF# R4787398 485.000 €

| BEDS | BATHS | BUILT  | PLOT   |
|------|-------|--------|--------|
| 3    | 2     | 190 m² | 570 m² |

This charming house is located within a small residential area, just a few minutes' walk from the picturesque village of Alhaurín el Grande. This typical white Andalusian village is only 15 minutes from the sea and 20 minutes from Malaga airport, offering a peaceful living environment while remaining close to amenities. First Floor • Spacious Entrance: Upon entering the house, you are welcomed by a spacious entrance hall that leads to the various rooms on the first floor. • Kitchen: The kitchen, although small, is modern and extremely well-equipped, ideal for preparing delicious meals. • Living Room: The large living room is the perfect place to relax, with a cozy fireplace and large bay windows offering stunning views of the Guadalhorce Valley and beautiful sunsets. • Bedrooms: Two comfortable bedrooms are also located on this floor. • Bathroom: A large bathroom with both a shower and a bathtub completes this floor, providing a perfect relaxation space. • Dining Room/Secondary Living Room: A dining room with also chimney, which can be used as a second living room according to your needs, adds flexibility to the layout. Ground Floor • Converted Space: The ground floor has been cleverly transformed to include a bedroom, a bathroom, a kitchen area, and a living room, offering an autonomous living space. • Covered Porch: An adjoining covered porch, with a dining area, is perfect for enjoying outdoor meals even during hot summer days. • Storage Room: A large storage room provides additional storage space. Exterior • Garden: The lovely garden is beautifully maintained, with