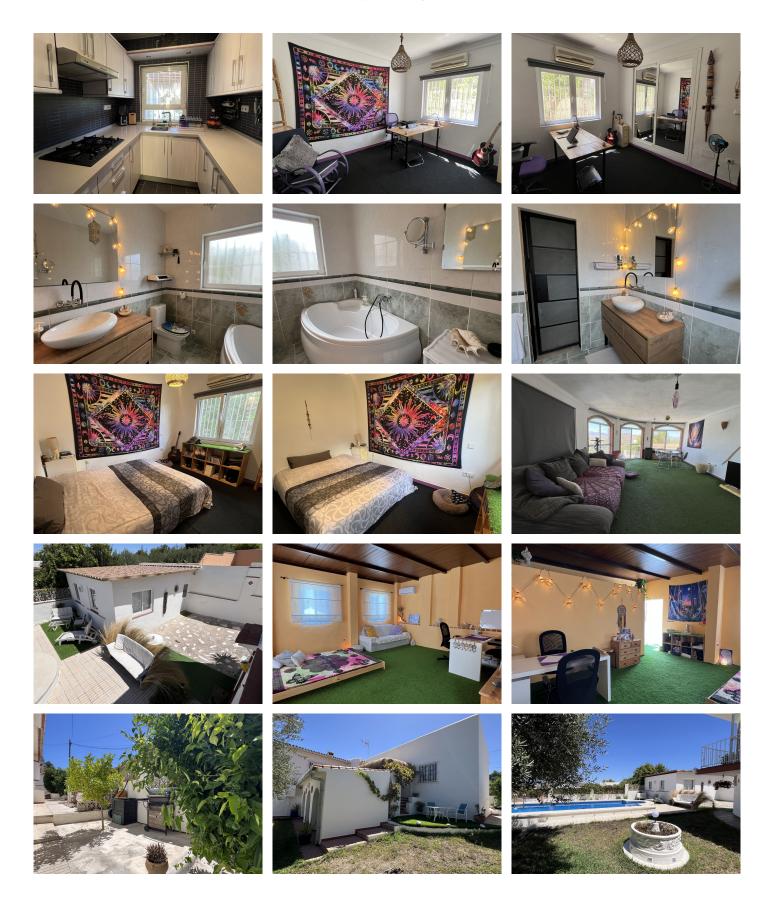

## R4787398

• Alhaurín el Grande

REF# R4787398 485.000 €

| BEDS | BATHS | BUILT  | PLOT   |
|------|-------|--------|--------|
| 3    | 2     | 190 m² | 570 m² |

This charming house is located within a small residential area, just a few minutes' walk from the picturesque village of Alhaurín el Grande. This typical white Andalusian village is only 15 minutes from the sea and 20 minutes from Malaga airport, offering a peaceful living environment while remaining close to amenities. First Floor • Spacious Entrance: Upon entering the house, you are welcomed by a spacious entrance hall that leads to the various rooms on the first floor. • Kitchen: The kitchen, although small, is modern and extremely well-equipped, ideal for preparing delicious meals. • Living Room: The large living room is the perfect place to relax, with a cozy fireplace and large bay windows offering stunning views of the Guadalhorce Valley and beautiful sunsets. • Bedrooms: Two comfortable bedrooms are also located on this floor. • Bathroom: A large bathroom with both a shower and a bathtub completes this floor, providing a perfect relaxation space. • Dining Room/Secondary Living Room: A dining room with also chimney, which can be used as a second living room according to your needs, adds flexibility to the layout. Ground Floor • Converted Space: The ground floor has been cleverly transformed to include a bedroom, a bathroom, a kitchen area, and a living room, offering an autonomous living space. • Covered Porch: An adjoining covered porch, with a dining area, is perfect for enjoying outdoor meals even during hot summer days. • Storage Room: A large storage room provides additional storage space. Exterior • Garden: The lovely garden is beautifully maintained, with

+34 951 123 083 | +44 (0)330 179 8687 | info@idiliqestates.com Local 28, Edificio D, Centro de Negocios Puerta de Banús, N-340, Km 175, 29660 Nueva Andlaucia

a 9x5m pool that is easy to maintain, ideal for cooling off on sunny days. • Annex: An annex currently used as a wellness centre offers the possibility of being converted into an office or studio, according to your needs and desires. Environment The location is calm and peaceful, ideal for those looking to escape the hustle and bustle while enjoying a natural and serene setting. The covered porch is particularly pleasant in summer, providing a shaded space to relax. This house in Alhaurín el Grande combines modern comfort, spectacular views, and a convenient location, making this property an ideal place to enjoy the best of Andalusia.