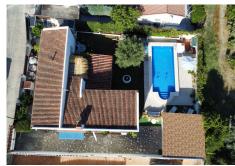

## R4787398

• Alhaurín el Grande

REF# R4787398 485.000 €

| BEDS | BATHS | BUILT  | PLOT   |
|------|-------|--------|--------|
| 3    | 2     | 190 m² | 570 m² |

This charming house is located within a small residential area, just a few minutes' walk from the picturesque village of Alhaurín el Grande. This typical white Andalusian village is only 15 minutes from the sea and 20 minutes from Malaga airport, offering a peaceful living environment while remaining close to amenities. First Floor • Spacious Entrance: Upon entering the house, you are welcomed by a spacious entrance hall that leads to the various rooms on the first floor. • Kitchen: The kitchen, although small, is modern and extremely well-equipped, ideal for preparing delicious meals. • Living Room: The large living room is the perfect place to relax, with a cozy fireplace and large bay windows offering stunning views of the Guadalhorce Valley and beautiful sunsets. • Bedrooms: Two comfortable bedrooms are also located on this floor. • Bathroom: A large bathroom with both a shower and a bathtub completes this floor, providing a perfect relaxation space. • Dining Room/Secondary Living Room: A dining room with also chimney, which can be used as a second living room according to your needs, adds flexibility to the layout. Ground Floor • Converted Space: The ground floor has been cleverly transformed to include a bedroom, a bathroom, a kitchen area, and a living room, offering an autonomous living space. • Covered Porch: An adjoining covered porch, with a dining area, is perfect for enjoying outdoor meals even during hot summer days. • Storage Room: A large storage room provides additional storage space. Exterior • Garden: The lovely garden is beautifully maintained, with

+34 951 123 083 | +44 (0)330 179 8687 | info@idiliqestates.com Local 28, Edificio D, Centro de Negocios Puerta de Banús, N-340, Km 175, 29660 Nueva Andlaucia

a 9x5m pool that is easy to maintain, ideal for cooling off on sunny days. • Annex: An annex currently used as a wellness centre offers the possibility of being converted into an office or studio, according to your needs and desires. Environment The location is calm and peaceful, ideal for those looking to escape the hustle and bustle while enjoying a natural and serene setting. The covered porch is particularly pleasant in summer, providing a shaded space to relax. This house in Alhaurín el Grande combines modern comfort, spectacular views, and a convenient location, making this property an ideal place to enjoy the best of Andalusia.