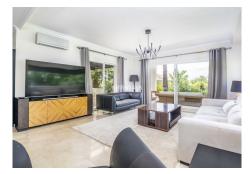

R4323565

**P** El Rosario

REF# R4323565 1.795.000 €

| BEDS | BATHS | BUILT  | PLOT    |
|------|-------|--------|---------|
| 4    | 3     | 380 m² | 1058 m² |

We are delighted to introduce this luxury villa for sale in EI Rosario that could be your perfect permanent home or holiday residence. The location offers space, views and tranquillity and just a short drive to all amenities. EI Rosario forms the heart of a residential zone that borders the long green fairways of elegant Marbella Golf and Country Club. A stunning family home offering with incredible sea views, spacious plot with large area of greenery and stress-free move in process as everything is ready for its new owners! This villa has 4 bedrooms and features living room, fitted kitchen, spacious bedrooms, terrace with dining, swimming pool and large garden. Sit back, relax and enjoy your Mediterranean life to the absolute fullest in this charming villa. Effortlessly blends modern design with Andalusian touches such as wooden beam ceilings to give the house that extra bit of character. EI Rosario itself has a small commercial centre that includes a supermarket, bakery and café which means you never have to go far for a bite to eat or to get some essential groceries. If you are a family, the location is convenient as you have the bilingual school of Colegio Las Chapas, Colegio Alboran and the English International College all within a few minutes of your front door. EI Rosario is perhaps known best for its incredible beaches so as you can expect just a short distance away you can reach the golden beaches and lovely beach chiringuitos.