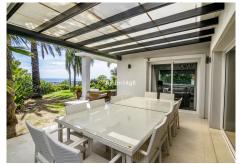

R4323565

**P** El Rosario

REF# R4323565 1.795.000 €

| BEDS | BATHS | BUILT  | PLOT    |
|------|-------|--------|---------|
| 4    | 3     | 380 m² | 1058 m² |

We are delighted to introduce this luxury villa for sale in EI Rosario that could be your perfect permanent home or holiday residence. The location offers space, views and tranquillity and just a short drive to all amenities. EI Rosario forms the heart of a residential zone that borders the long green fairways of elegant Marbella Golf and Country Club. A stunning family home offering with incredible sea views, spacious plot with large area of greenery and stress-free move in process as everything is ready for its new owners! This villa has 4 bedrooms and features living room, fitted kitchen, spacious bedrooms, terrace with dining, swimming pool and large garden. Sit back, relax and enjoy your Mediterranean life to the absolute fullest in this charming villa. Effortlessly blends modern design with Andalusian touches such as wooden beam ceilings to give the house that extra bit of character. EI Rosario itself has a small commercial centre that includes a supermarket, bakery and café which means you never have to go far for a bite to eat or to get some essential groceries. If you are a family, the location is convenient as you have the bilingual school of Colegio Las Chapas, Colegio Alboran and the English International College all within a few minutes of your front door. EI Rosario is perhaps known best for its incredible beaches so as you can expect just a short distance away you can reach the golden beaches and lovely beach chiringuitos.