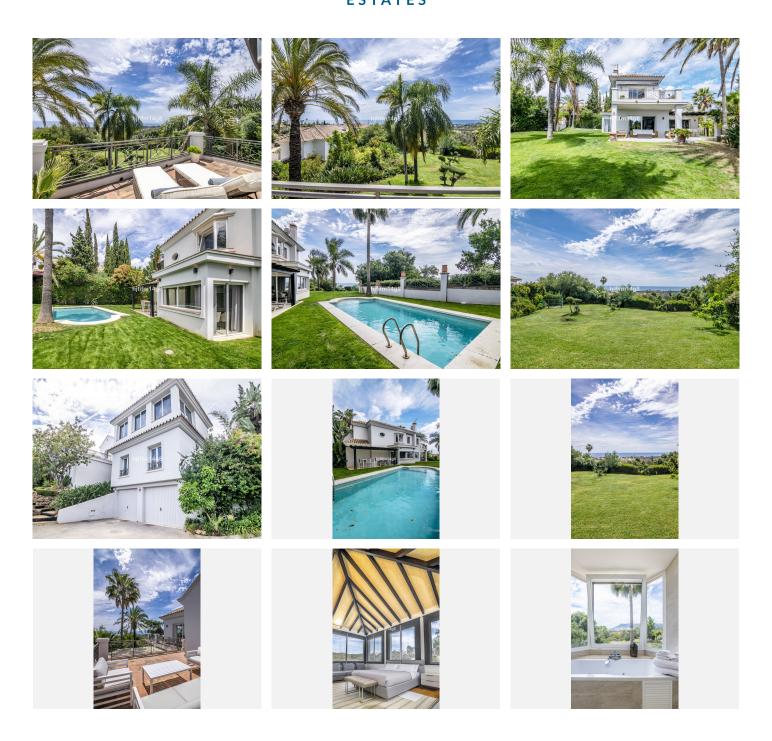

R4323565

**P** El Rosario

REF# R4323565 1.795.000 €

| BEDS | BATHS | BUILT  | PLOT    |
|------|-------|--------|---------|
| 4    | 3     | 380 m² | 1058 m² |

We are delighted to introduce this luxury villa for sale in EI Rosario that could be your perfect permanent home or holiday residence. The location offers space, views and tranquillity and just a short drive to all amenities. EI Rosario forms the heart of a residential zone that borders the long green fairways of elegant Marbella Golf and Country Club. A stunning family home offering with incredible sea views, spacious plot with large area of greenery and stress-free move in process as everything is ready for its new owners! This villa has 4 bedrooms and features living room, fitted kitchen, spacious bedrooms, terrace with dining, swimming pool and large garden. Sit back, relax and enjoy your Mediterranean life to the absolute fullest in this charming villa. Effortlessly blends modern design with Andalusian touches such as wooden beam ceilings to give the house that extra bit of character. EI Rosario itself has a small commercial centre that includes a supermarket, bakery and café which means you never have to go far for a bite to eat or to get some essential groceries. If you are a family, the location is convenient as you have the bilingual school of Colegio Las Chapas, Colegio Alboran and the English International College all within a few minutes of your front door. EI Rosario is perhaps known best for its incredible beaches so as you can expect just a short distance away you can reach the golden beaches and lovely beach chiringuitos.