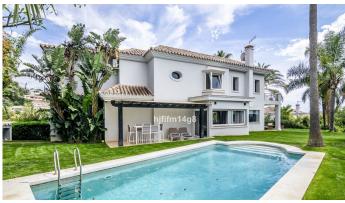

R4323565

**P** El Rosario

REF# R4323565 1.795.000 €

| BEDS | BATHS | BUILT  | PLOT    |
|------|-------|--------|---------|
| 4    | 3     | 380 m² | 1058 m² |

We are delighted to introduce this luxury villa for sale in EI Rosario that could be your perfect permanent home or holiday residence. The location offers space, views and tranquillity and just a short drive to all amenities. EI Rosario forms the heart of a residential zone that borders the long green fairways of elegant Marbella Golf and Country Club. A stunning family home offering with incredible sea views, spacious plot with large area of greenery and stress-free move in process as everything is ready for its new owners! This villa has 4 bedrooms and features living room, fitted kitchen, spacious bedrooms, terrace with dining, swimming pool and large garden. Sit back, relax and enjoy your Mediterranean life to the absolute fullest in this charming villa. Effortlessly blends modern design with Andalusian touches such as wooden beam ceilings to give the house that extra bit of character. EI Rosario itself has a small commercial centre that includes a supermarket, bakery and café which means you never have to go far for a bite to eat or to get some essential groceries. If you are a family, the location is convenient as you have the bilingual school of Colegio Las Chapas, Colegio Alboran and the English International College all within a few minutes of your front door. EI Rosario is perhaps known best for its incredible beaches so as you can expect just a short distance away you can reach the golden beaches and lovely beach chiringuitos.