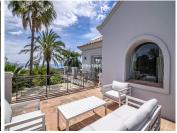

R4323565

**P** El Rosario

REF# R4323565 1.795.000 €

| BEDS | BATHS | BUILT  | PLOT    |
|------|-------|--------|---------|
| 4    | 3     | 380 m² | 1058 m² |

We are delighted to introduce this luxury villa for sale in EI Rosario that could be your perfect permanent home or holiday residence. The location offers space, views and tranquillity and just a short drive to all amenities. EI Rosario forms the heart of a residential zone that borders the long green fairways of elegant Marbella Golf and Country Club. A stunning family home offering with incredible sea views, spacious plot with large area of greenery and stress-free move in process as everything is ready for its new owners! This villa has 4 bedrooms and features living room, fitted kitchen, spacious bedrooms, terrace with dining, swimming pool and large garden. Sit back, relax and enjoy your Mediterranean life to the absolute fullest in this charming villa. Effortlessly blends modern design with Andalusian touches such as wooden beam ceilings to give the house that extra bit of character. EI Rosario itself has a small commercial centre that includes a supermarket, bakery and café which means you never have to go far for a bite to eat or to get some essential groceries. If you are a family, the location is convenient as you have the bilingual school of Colegio Las Chapas, Colegio Alboran and the English International College all within a few minutes of your front door. EI Rosario is perhaps known best for its incredible beaches so as you can expect just a short distance away you can reach the golden beaches and lovely beach chiringuitos.