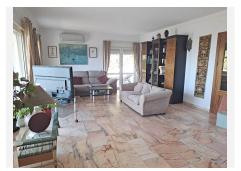

## Mijas

REF# R4896385 1.300.000 €

| BEDS | BATHS | BUILT  | PLOT    | TERRACE |
|------|-------|--------|---------|---------|
| 6    | 6     | 354 m² | 1050 m² | 79 m²   |

Finca in the countryside of Mijas but only 10-15 minutes by car from services and the beach. The finca is secluded, with only one neighbor and surrounded by nature with beautiful views of the sea and the mountains. The property is self-sufficient with its own well and solar panels. It consists of the main house, an annex and two studio apartments. The main house comprises of two bedrooms and two bathrooms ensuite, spacious hall and a large living room with open kitchen and exit to a lovely terrace with a nice view to the sea. There is an extra room that can be converted in to a third bedroom. In the basement there are two studio apartments, each with a small kitchen and bathroom with shower and access to a shared terrace. In the annex there are two bedrooms with wardrobes and two bathrooms ensuite, a kitchen and exit to a private terrace and patio next to the pool. The property also has a garage with room for one car and there is room to park more cars in the yard. There is also a large storage room in the basement. The current owners live in the big house themselves and rent out the smaller apartments.