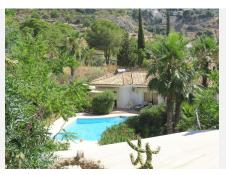

## Mijas

REF# R4896385 1.300.000 €

| BEDS | BATHS | BUILT  | PLOT    | TERRACE |
|------|-------|--------|---------|---------|
| 6    | 6     | 354 m² | 1050 m² | 79 m²   |

Finca in the countryside of Mijas but only 10-15 minutes by car from services and the beach. The finca is secluded, with only one neighbor and surrounded by nature with beautiful views of the sea and the mountains. The property is self-sufficient with its own well and solar panels. It consists of the main house, an annex and two studio apartments. The main house comprises of two bedrooms and two bathrooms ensuite, spacious hall and a large living room with open kitchen and exit to a lovely terrace with a nice view to the sea. There is an extra room that can be converted in to a third bedroom. In the basement there are two studio apartments, each with a small kitchen and bathroom with shower and access to a shared terrace. In the annex there are two bedrooms with wardrobes and two bathrooms ensuite, a kitchen and exit to a private terrace and patio next to the pool. The property also has a garage with room for one car and there is room to park more cars in the yard. There is also a large storage room in the basement. The current owners live in the big house themselves and rent out the smaller apartments.