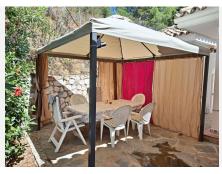

## Mijas

REF# R4896385 1.300.000 €

| BEDS | BATHS | BUILT  | PLOT    | TERRACE |
|------|-------|--------|---------|---------|
| 6    | 6     | 354 m² | 1050 m² | 79 m²   |

Finca in the countryside of Mijas but only 10-15 minutes by car from services and the beach. The finca is secluded, with only one neighbor and surrounded by nature with beautiful views of the sea and the mountains. The property is self-sufficient with its own well and solar panels. It consists of the main house, an annex and two studio apartments. The main house comprises of two bedrooms and two bathrooms ensuite, spacious hall and a large living room with open kitchen and exit to a lovely terrace with a nice view to the sea. There is an extra room that can be converted in to a third bedroom. In the basement there are two studio apartments, each with a small kitchen and bathroom with shower and access to a shared terrace. In the annex there are two bedrooms with wardrobes and two bathrooms ensuite, a kitchen and exit to a private terrace and patio next to the pool. The property also has a garage with room for one car and there is room to park more cars in the yard. There is also a large storage room in the basement. The current owners live in the big house themselves and rent out the smaller apartments.