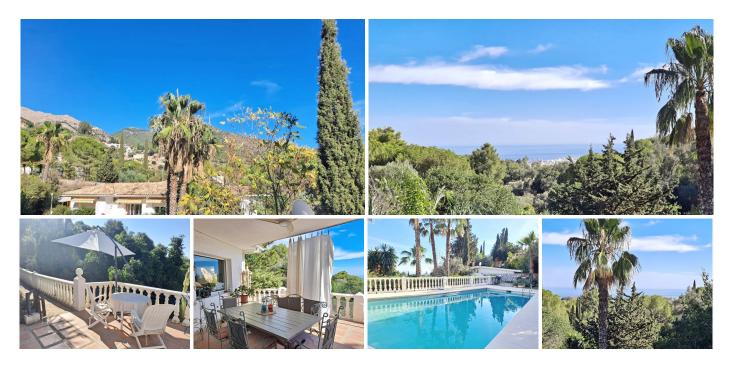

## Mijas

REF# R4896385 1.300.000 €

| BEDS | BATHS | BUILT  | PLOT    | TERRACE |
|------|-------|--------|---------|---------|
| 6    | 6     | 354 m² | 1050 m² | 79 m²   |

Finca in the countryside of Mijas but only 10-15 minutes by car from services and the beach. The finca is secluded, with only one neighbor and surrounded by nature with beautiful views of the sea and the mountains. The property is self-sufficient with its own well and solar panels. It consists of the main house, an annex and two studio apartments. The main house comprises of two bedrooms and two bathrooms ensuite, spacious hall and a large living room with open kitchen and exit to a lovely terrace with a nice view to the sea. There is an extra room that can be converted in to a third bedroom. In the basement there are two studio apartments, each with a small kitchen and bathroom with shower and access to a shared terrace. In the annex there are two bedrooms with wardrobes and two bathrooms ensuite, a kitchen and exit to a private terrace and patio next to the pool. The property also has a garage with room for one car and there is room to park more cars in the yard. There is also a large storage room in the basement. The current owners live in the big house themselves and rent out the smaller apartments.