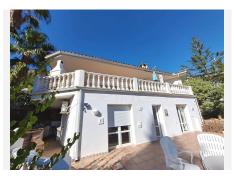

## Mijas

REF# R4896385 1.300.000 €

| BEDS | BATHS | BUILT  | PLOT    | TERRACE |
|------|-------|--------|---------|---------|
| 6    | 6     | 354 m² | 1050 m² | 79 m²   |

Finca in the countryside of Mijas but only 10-15 minutes by car from services and the beach. The finca is secluded, with only one neighbor and surrounded by nature with beautiful views of the sea and the mountains. The property is self-sufficient with its own well and solar panels. It consists of the main house, an annex and two studio apartments. The main house comprises of two bedrooms and two bathrooms ensuite, spacious hall and a large living room with open kitchen and exit to a lovely terrace with a nice view to the sea. There is an extra room that can be converted in to a third bedroom. In the basement there are two studio apartments, each with a small kitchen and bathroom with shower and access to a shared terrace. In the annex there are two bedrooms with wardrobes and two bathrooms ensuite, a kitchen and exit to a private terrace and patio next to the pool. The property also has a garage with room for one car and there is room to park more cars in the yard. There is also a large storage room in the basement. The current owners live in the big house themselves and rent out the smaller apartments.