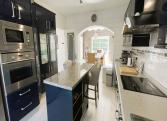

Ascending to the first floor, you're greeted by an entrance hall, with an office setting the tone for the elegance that permeates throughout the house. The beautifully fitted kitchen flows seamlessly into the elegant and bright dining room, offering direct access to the outdoor terrace. The spacious and sunlit living room creates a welcoming atmosphere for gatherings. Adjacent to the living area is a versatile single bedroom/craft room. Additionally, a guest WC (with space for a shower) on this floor adds to the