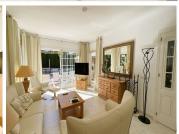

Ascending to the first floor, you're greeted by an entrance hall, with an office setting the tone for the elegance that permeates throughout the house. The beautifully fitted kitchen flows seamlessly into the elegant and bright dining room, offering direct access to the outdoor terrace. The spacious and sunlit living room creates a welcoming atmosphere for gatherings. Adjacent to the living area is a versatile single bedroom/craft room. Additionally, a guest WC (with space for a shower) on this floor adds to the