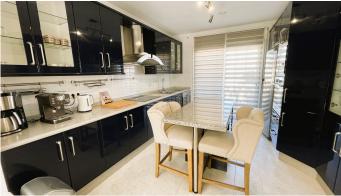

Ascending to the first floor, you're greeted by an entrance hall, with an office setting the tone for the elegance that permeates throughout the house. The beautifully fitted kitchen flows seamlessly into the elegant and bright dining room, offering direct access to the outdoor terrace. The spacious and sunlit living room creates a welcoming atmosphere for gatherings. Adjacent to the living area is a versatile single bedroom/craft room. Additionally, a guest WC (with space for a shower) on this floor adds to the