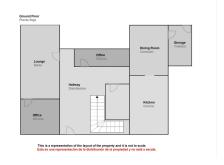

Ascending to the first floor, you're greeted by an entrance hall, with an office setting the tone for the elegance that permeates throughout the house. The beautifully fitted kitchen flows seamlessly into the elegant and bright dining room, offering direct access to the outdoor terrace. The spacious and sunlit living room creates a welcoming atmosphere for gatherings. Adjacent to the living area is a versatile single bedroom/craft room. Additionally, a guest WC (with space for a shower) on this floor adds to the

convenience and functionality of the layout.

Venture to the top floor, where you'll discover two more generously proportioned bedrooms, each boasting fitted wardrobes and private en-suite bathrooms. These splendid bedrooms open onto a sprawling balcony, providing breathtaking panoramic views of the Guadalhorce Valley. What better way to start your day than with such a magnificent vista?