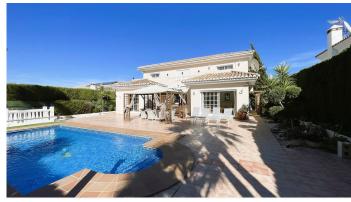

## HOUSE 3 BEDROOMS 3.5 BATHROOMS IN COÍN

REF# R4429276 499.000 €

| BEDS | BATHS | BUILT  | PLOT   |
|------|-------|--------|--------|
| 3    | 3.5   | 243 m² | 600 m² |

Exquisite, detached house nestled within a charming urbanization, a mere 10 minutes away from the picturesque town of Coin, 5 minutes from the prestigious Alhaurin Golf course, and just a 15-minute drive from the captivating coastline. This property embodies the epitome of spaciousness, brightness, and modern luxury.

Outside, the property truly shines with its well-maintained terraced garden that effortlessly combines beauty and ease of upkeep. The inviting swimming pool promises refreshing dips on hot summer days, while a charming open courtyard and a terrace create the perfect ambiance for relaxation and all fresco dining. It's an idyllic setting to bask in the beauty of summer evenings.