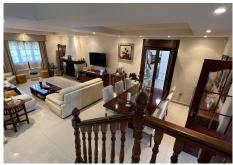

R4410145

• Alhaurín de la Torre

REF# R4410145 760.000 €

| BEDS | BATHS | BUILT  | PLOT   | TERRACE |
|------|-------|--------|--------|---------|
| 5    | 4     | 232 m² | 519 m² | 34 m²   |

A magnificent detached villa in Alhaurín de la Torre, offering a comfortable and modern living experience. Ideally located close to the town, supermarkets, school and bus stop, this renovated home welcomes you with an elegant blend of functionality and charm. The exterior of the villa is aesthetically pleasing, with 13 photovoltaic panels recently installed on the roof, reflecting a commitment to more sustainable energy. Careful and varied landscaping surrounds the house, creating a relaxing and pleasant atmosphere. As you enter the villa through a spacious entrance hall, you are greeted by a warm and bright ambience. To your right, a comfortable bedroom with adjoining bathroom offers a private retreat for guests or family members. The nearby kitchen is both functional and welcoming. It offers easy access to the garden and adjacent terrace, perfect for al fresco dining and relaxing outdoors. The heart of the home is marked by a large living / dining room, complemented by an inviting fireplace that creates a cosy atmosphere on chilly evenings. Adjacent to this space, a study offers a quiet corner in which to work or study. An exit from the office leads directly to the garden, where lush nature surrounds you. The garden is a veritable oasis, complemented by a sparkling swimming pool that invites you to relax and enjoy the pleasures of the water. Next to the pool, a practical outdoor bathroom, storage space and covered barbecue area allow you to make the most of outdoor living. What's more, an automatic watering system keeps the garden lush and green all year round.