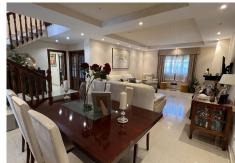

R4410145

• Alhaurín de la Torre

REF# R4410145 760.000 €

| BEDS | BATHS | BUILT  | PLOT   | TERRACE |
|------|-------|--------|--------|---------|
| 5    | 4     | 232 m² | 519 m² | 34 m²   |

A magnificent detached villa in Alhaurín de la Torre, offering a comfortable and modern living experience. Ideally located close to the town, supermarkets, school and bus stop, this renovated home welcomes you with an elegant blend of functionality and charm. The exterior of the villa is aesthetically pleasing, with 13 photovoltaic panels recently installed on the roof, reflecting a commitment to more sustainable energy. Careful and varied landscaping surrounds the house, creating a relaxing and pleasant atmosphere. As you enter the villa through a spacious entrance hall, you are greeted by a warm and bright ambience. To your right, a comfortable bedroom with adjoining bathroom offers a private retreat for guests or family members. The nearby kitchen is both functional and welcoming. It offers easy access to the garden and adjacent terrace, perfect for al fresco dining and relaxing outdoors. The heart of the home is marked by a large living / dining room, complemented by an inviting fireplace that creates a cosy atmosphere on chilly evenings. Adjacent to this space, a study offers a quiet corner in which to work or study. An exit from the office leads directly to the garden, where lush nature surrounds you. The garden is a veritable oasis, complemented by a sparkling swimming pool that invites you to relax and enjoy the pleasures of the water. Next to the pool, a practical outdoor bathroom, storage space and covered barbecue area allow you to make the most of outdoor living. What's more, an automatic watering system keeps the garden lush and green all year round.