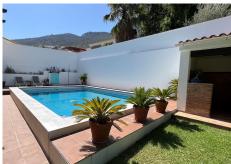

R4410145

• Alhaurín de la Torre

REF# R4410145 760.000 €

| BEDS | BATHS | BUILT  | PLOT   | TERRACE |
|------|-------|--------|--------|---------|
| 5    | 4     | 232 m² | 519 m² | 34 m²   |

A magnificent detached villa in Alhaurín de la Torre, offering a comfortable and modern living experience. Ideally located close to the town, supermarkets, school and bus stop, this renovated home welcomes you with an elegant blend of functionality and charm. The exterior of the villa is aesthetically pleasing, with 13 photovoltaic panels recently installed on the roof, reflecting a commitment to more sustainable energy. Careful and varied landscaping surrounds the house, creating a relaxing and pleasant atmosphere. As you enter the villa through a spacious entrance hall, you are greeted by a warm and bright ambience. To your right, a comfortable bedroom with adjoining bathroom offers a private retreat for guests or family members. The nearby kitchen is both functional and welcoming. It offers easy access to the garden and adjacent terrace, perfect for al fresco dining and relaxing outdoors. The heart of the home is marked by a large living / dining room, complemented by an inviting fireplace that creates a cosy atmosphere on chilly evenings. Adjacent to this space, a study offers a quiet corner in which to work or study. An exit from the office leads directly to the garden, where lush nature surrounds you. The garden is a veritable oasis, complemented by a sparkling swimming pool that invites you to relax and enjoy the pleasures of the water. Next to the pool, a practical outdoor bathroom, storage space and covered barbecue area allow you to make the most of outdoor living. What's more, an automatic watering system keeps the garden lush and green all year round.