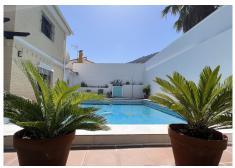

R4410145

• Alhaurín de la Torre

REF# R4410145 760.000 €

| BEDS | BATHS | BUILT  | PLOT   | TERRACE |
|------|-------|--------|--------|---------|
| 5    | 4     | 232 m² | 519 m² | 34 m²   |

A magnificent detached villa in Alhaurín de la Torre, offering a comfortable and modern living experience. Ideally located close to the town, supermarkets, school and bus stop, this renovated home welcomes you with an elegant blend of functionality and charm. The exterior of the villa is aesthetically pleasing, with 13 photovoltaic panels recently installed on the roof, reflecting a commitment to more sustainable energy. Careful and varied landscaping surrounds the house, creating a relaxing and pleasant atmosphere. As you enter the villa through a spacious entrance hall, you are greeted by a warm and bright ambience. To your right, a comfortable bedroom with adjoining bathroom offers a private retreat for guests or family members. The nearby kitchen is both functional and welcoming. It offers easy access to the garden and adjacent terrace, perfect for al fresco dining and relaxing outdoors. The heart of the home is marked by a large living / dining room, complemented by an inviting fireplace that creates a cosy atmosphere on chilly evenings. Adjacent to this space, a study offers a quiet corner in which to work or study. An exit from the office leads directly to the garden, where lush nature surrounds you. The garden is a veritable oasis, complemented by a sparkling swimming pool that invites you to relax and enjoy the pleasures of the water. Next to the pool, a practical outdoor bathroom, storage space and covered barbecue area allow you to make the most of outdoor living. What's more, an automatic watering system keeps the garden lush and green all year round.