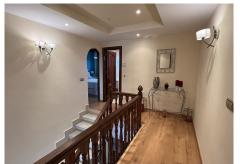

R4410145

• Alhaurín de la Torre

REF# R4410145 760.000 €

| BEDS | BATHS | BUILT  | PLOT   | TERRACE |
|------|-------|--------|--------|---------|
| 5    | 4     | 232 m² | 519 m² | 34 m²   |

A magnificent detached villa in Alhaurín de la Torre, offering a comfortable and modern living experience. Ideally located close to the town, supermarkets, school and bus stop, this renovated home welcomes you with an elegant blend of functionality and charm. The exterior of the villa is aesthetically pleasing, with 13 photovoltaic panels recently installed on the roof, reflecting a commitment to more sustainable energy. Careful and varied landscaping surrounds the house, creating a relaxing and pleasant atmosphere. As you enter the villa through a spacious entrance hall, you are greeted by a warm and bright ambience. To your right, a comfortable bedroom with adjoining bathroom offers a private retreat for guests or family members. The nearby kitchen is both functional and welcoming. It offers easy access to the garden and adjacent terrace, perfect for al fresco dining and relaxing outdoors. The heart of the home is marked by a large living / dining room, complemented by an inviting fireplace that creates a cosy atmosphere on chilly evenings. Adjacent to this space, a study offers a quiet corner in which to work or study. An exit from the office leads directly to the garden, where lush nature surrounds you. The garden is a veritable oasis, complemented by a sparkling swimming pool that invites you to relax and enjoy the pleasures of the water. Next to the pool, a practical outdoor bathroom, storage space and covered barbecue area allow you to make the most of outdoor living. What's more, an automatic watering system keeps the garden lush and green all year round.