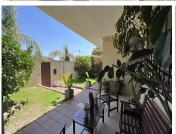

R4410145

• Alhaurín de la Torre

REF# R4410145 760.000 €

| BEDS | BATHS | BUILT  | PLOT   | TERRACE |
|------|-------|--------|--------|---------|
| 5    | 4     | 232 m² | 519 m² | 34 m²   |

A magnificent detached villa in Alhaurín de la Torre, offering a comfortable and modern living experience. Ideally located close to the town, supermarkets, school and bus stop, this renovated home welcomes you with an elegant blend of functionality and charm. The exterior of the villa is aesthetically pleasing, with 13 photovoltaic panels recently installed on the roof, reflecting a commitment to more sustainable energy. Careful and varied landscaping surrounds the house, creating a relaxing and pleasant atmosphere. As you enter the villa through a spacious entrance hall, you are greeted by a warm and bright ambience. To your right, a comfortable bedroom with adjoining bathroom offers a private retreat for guests or family members. The nearby kitchen is both functional and welcoming. It offers easy access to the garden and adjacent terrace, perfect for al fresco dining and relaxing outdoors. The heart of the home is marked by a large living / dining room, complemented by an inviting fireplace that creates a cosy atmosphere on chilly evenings. Adjacent to this space, a study offers a quiet corner in which to work or study. An exit from the office leads directly to the garden, where lush nature surrounds you. The garden is a veritable oasis, complemented by a sparkling swimming pool that invites you to relax and enjoy the pleasures of the water. Next to the pool, a practical outdoor bathroom, storage space and covered barbecue area allow you to make the most of outdoor living. What's more, an automatic watering system keeps the garden lush and green all year round.