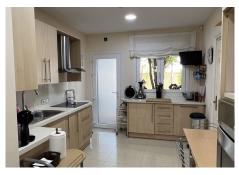

R4410145

• Alhaurín de la Torre

REF# R4410145 760.000 €

| BEDS | BATHS | BUILT  | PLOT   | TERRACE |
|------|-------|--------|--------|---------|
| 5    | 4     | 232 m² | 519 m² | 34 m²   |

A magnificent detached villa in Alhaurín de la Torre, offering a comfortable and modern living experience. Ideally located close to the town, supermarkets, school and bus stop, this renovated home welcomes you with an elegant blend of functionality and charm. The exterior of the villa is aesthetically pleasing, with 13 photovoltaic panels recently installed on the roof, reflecting a commitment to more sustainable energy. Careful and varied landscaping surrounds the house, creating a relaxing and pleasant atmosphere. As you enter the villa through a spacious entrance hall, you are greeted by a warm and bright ambience. To your right, a comfortable bedroom with adjoining bathroom offers a private retreat for guests or family members. The nearby kitchen is both functional and welcoming. It offers easy access to the garden and adjacent terrace, perfect for al fresco dining and relaxing outdoors. The heart of the home is marked by a large living / dining room, complemented by an inviting fireplace that creates a cosy atmosphere on chilly evenings. Adjacent to this space, a study offers a quiet corner in which to work or study. An exit from the office leads directly to the garden, where lush nature surrounds you. The garden is a veritable oasis, complemented by a sparkling swimming pool that invites you to relax and enjoy the pleasures of the water. Next to the pool, a practical outdoor bathroom, storage space and covered barbecue area allow you to make the most of outdoor living. What's more, an automatic watering system keeps the garden lush and green all year round.