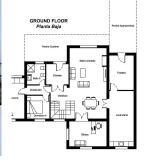

R4410145

• Alhaurín de la Torre

REF# R4410145 760.000 €

| BEDS | BATHS | BUILT  | PLOT   | TERRACE |
|------|-------|--------|--------|---------|
| 5    | 4     | 232 m² | 519 m² | 34 m²   |

A magnificent detached villa in Alhaurín de la Torre, offering a comfortable and modern living experience. Ideally located close to the town, supermarkets, school and bus stop, this renovated home welcomes you with an elegant blend of functionality and charm. The exterior of the villa is aesthetically pleasing, with 13 photovoltaic panels recently installed on the roof, reflecting a commitment to more sustainable energy. Careful and varied landscaping surrounds the house, creating a relaxing and pleasant atmosphere. As you enter the villa through a spacious entrance hall, you are greeted by a warm and bright ambience. To your right, a comfortable bedroom with adjoining bathroom offers a private retreat for guests or family members. The nearby kitchen is both functional and welcoming. It offers easy access to the garden and adjacent terrace, perfect for al fresco dining and relaxing outdoors. The heart of the home is marked by a large living / dining room, complemented by an inviting fireplace that creates a cosy atmosphere on chilly evenings. Adjacent to this space, a study offers a quiet corner in which to work or study. An exit from the office leads directly to the garden, where lush nature surrounds you. The garden is a veritable oasis, complemented by a sparkling swimming pool that invites you to relax and enjoy the pleasures of the water. Next to the pool, a practical outdoor bathroom, storage space and covered barbecue area allow you to make the most of outdoor living. What's more, an automatic watering system keeps the garden lush and green all year round.

+34 951 123 083 | +44 (0)330 179 8687 | info@idiliqestates.com Local 28, Edificio D, Centro de Negocios Puerta de Banús, N-340, Km 175, 29660 Nueva Andlaucia

On the top floor, two comfortable bedrooms share a well-appointed bathroom. The spacious master bedroom is a true master suite, with a private bathroom and large dressing room. The dressing room windows offer a picturesque view of the valley, creating the perfect place to relax. The property also offers practical facilities such as covered parking, with direct access to a storage area. A large utility room is accessed from this area, allowing easy access to the house, ideal for rainy weather. Modern details are present throughout the villa, with recently replaced windows fitted with a PVC tilt and turn system. Hot and cold air conditioning and an alarm system ensure your comfort and security in all seasons. Underfloor heating is also present in the ground floor bathroom and the second bathroom upstairs. This exceptional villa is designed for family life and for warmly welcoming friends and guests. Every aspect of the house has been carefully designed to maximise space, comfort and the pleasure of living in an enchanting setting.