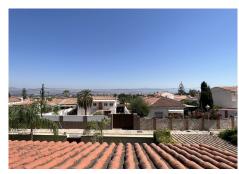

R4410145

• Alhaurín de la Torre

REF# R4410145 760.000 €

| BEDS | BATHS | BUILT  | PLOT   | TERRACE |
|------|-------|--------|--------|---------|
| 5    | 4     | 232 m² | 519 m² | 34 m²   |

A magnificent detached villa in Alhaurín de la Torre, offering a comfortable and modern living experience. Ideally located close to the town, supermarkets, school and bus stop, this renovated home welcomes you with an elegant blend of functionality and charm. The exterior of the villa is aesthetically pleasing, with 13 photovoltaic panels recently installed on the roof, reflecting a commitment to more sustainable energy. Careful and varied landscaping surrounds the house, creating a relaxing and pleasant atmosphere. As you enter the villa through a spacious entrance hall, you are greeted by a warm and bright ambience. To your right, a comfortable bedroom with adjoining bathroom offers a private retreat for guests or family members. The nearby kitchen is both functional and welcoming. It offers easy access to the garden and adjacent terrace, perfect for al fresco dining and relaxing outdoors. The heart of the home is marked by a large living / dining room, complemented by an inviting fireplace that creates a cosy atmosphere on chilly evenings. Adjacent to this space, a study offers a quiet corner in which to work or study. An exit from the office leads directly to the garden, where lush nature surrounds you. The garden is a veritable oasis, complemented by a sparkling swimming pool that invites you to relax and enjoy the pleasures of the water. Next to the pool, a practical outdoor bathroom, storage space and covered barbecue area allow you to make the most of outdoor living. What's more, an automatic watering system keeps the garden lush and green all year round.