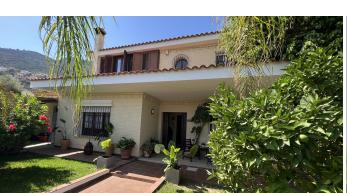

R4410145

• Alhaurín de la Torre

REF# R4410145 760.000 €

| BEDS | BATHS | BUILT  | PLOT   | TERRACE |
|------|-------|--------|--------|---------|
| 5    | 4     | 232 m² | 519 m² | 34 m²   |

A magnificent detached villa in Alhaurín de la Torre, offering a comfortable and modern living experience. Ideally located close to the town, supermarkets, school and bus stop, this renovated home welcomes you with an elegant blend of functionality and charm. The exterior of the villa is aesthetically pleasing, with 13 photovoltaic panels recently installed on the roof, reflecting a commitment to more sustainable energy. Careful and varied landscaping surrounds the house, creating a relaxing and pleasant atmosphere. As you enter the villa through a spacious entrance hall, you are greeted by a warm and bright ambience. To your right, a comfortable bedroom with adjoining bathroom offers a private retreat for guests or family members. The nearby kitchen is both functional and welcoming. It offers easy access to the garden and adjacent terrace, perfect for al fresco dining and relaxing outdoors. The heart of the home is marked by a large living / dining room, complemented by an inviting fireplace that creates a cosy atmosphere on chilly evenings. Adjacent to this space, a study offers a quiet corner in which to work or study. An exit from the office leads directly to the garden, where lush nature surrounds you. The garden is a veritable oasis, complemented by a sparkling swimming pool that invites you to relax and enjoy the pleasures of the water. Next to the pool, a practical outdoor bathroom, storage space and covered barbecue area allow you to make the most of outdoor living. What's more, an automatic watering system keeps the garden lush and green all year round.