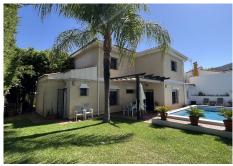

R4410145

• Alhaurín de la Torre

REF# R4410145 760.000 €

| BEDS | BATHS | BUILT  | PLOT   | TERRACE |
|------|-------|--------|--------|---------|
| 5    | 4     | 232 m² | 519 m² | 34 m²   |

A magnificent detached villa in Alhaurín de la Torre, offering a comfortable and modern living experience. Ideally located close to the town, supermarkets, school and bus stop, this renovated home welcomes you with an elegant blend of functionality and charm. The exterior of the villa is aesthetically pleasing, with 13 photovoltaic panels recently installed on the roof, reflecting a commitment to more sustainable energy. Careful and varied landscaping surrounds the house, creating a relaxing and pleasant atmosphere. As you enter the villa through a spacious entrance hall, you are greeted by a warm and bright ambience. To your right, a comfortable bedroom with adjoining bathroom offers a private retreat for guests or family members. The nearby kitchen is both functional and welcoming. It offers easy access to the garden and adjacent terrace, perfect for al fresco dining and relaxing outdoors. The heart of the home is marked by a large living / dining room, complemented by an inviting fireplace that creates a cosy atmosphere on chilly evenings. Adjacent to this space, a study offers a quiet corner in which to work or study. An exit from the office leads directly to the garden, where lush nature surrounds you. The garden is a veritable oasis, complemented by a sparkling swimming pool that invites you to relax and enjoy the pleasures of the water. Next to the pool, a practical outdoor bathroom, storage space and covered barbecue area allow you to make the most of outdoor living. What's more, an automatic watering system keeps the garden lush and green all year round.