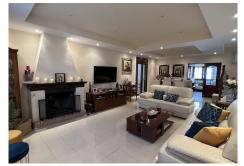

R4410145

• Alhaurín de la Torre

REF# R4410145 760.000 €

| BEDS | BATHS | BUILT  | PLOT   | TERRACE |
|------|-------|--------|--------|---------|
| 5    | 4     | 232 m² | 519 m² | 34 m²   |

A magnificent detached villa in Alhaurín de la Torre, offering a comfortable and modern living experience. Ideally located close to the town, supermarkets, school and bus stop, this renovated home welcomes you with an elegant blend of functionality and charm. The exterior of the villa is aesthetically pleasing, with 13 photovoltaic panels recently installed on the roof, reflecting a commitment to more sustainable energy. Careful and varied landscaping surrounds the house, creating a relaxing and pleasant atmosphere. As you enter the villa through a spacious entrance hall, you are greeted by a warm and bright ambience. To your right, a comfortable bedroom with adjoining bathroom offers a private retreat for guests or family members. The nearby kitchen is both functional and welcoming. It offers easy access to the garden and adjacent terrace, perfect for al fresco dining and relaxing outdoors. The heart of the home is marked by a large living / dining room, complemented by an inviting fireplace that creates a cosy atmosphere on chilly evenings. Adjacent to this space, a study offers a quiet corner in which to work or study. An exit from the office leads directly to the garden, where lush nature surrounds you. The garden is a veritable oasis, complemented by a sparkling swimming pool that invites you to relax and enjoy the pleasures of the water. Next to the pool, a practical outdoor bathroom, storage space and covered barbecue area allow you to make the most of outdoor living. What's more, an automatic watering system keeps the garden lush and green all year round.