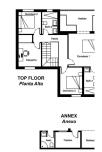

+34 951 123 083 | +44 (0)330 179 8687 | info@idiliqestates.com Local 28, Edificio D, Centro de Negocios Puerta de Banús, N-340, Km 175, 29660 Nueva Andlaucia

On the top floor, two comfortable bedrooms share a well-appointed bathroom. The spacious master bedroom is a true master suite, with a private bathroom and large dressing room. The dressing room windows offer a picturesque view of the valley, creating the perfect place to relax. The property also offers practical facilities such as covered parking, with direct access to a storage area. A large utility room is accessed from this area, allowing easy access to the house, ideal for rainy weather. Modern details are present throughout the villa, with recently replaced windows fitted with a PVC tilt and turn system. Hot and cold air conditioning and an alarm system ensure your comfort and security in all seasons. Underfloor heating is also present in the ground floor bathroom and the second bathroom upstairs. This exceptional villa is designed for family life and for warmly welcoming friends and guests. Every aspect of the house has been carefully designed to maximise space, comfort and the pleasure of living in an enchanting setting.