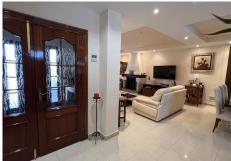

R4410145

• Alhaurín de la Torre

REF# R4410145 760.000 €

| BEDS | BATHS | BUILT  | PLOT   | TERRACE |
|------|-------|--------|--------|---------|
| 5    | 4     | 232 m² | 519 m² | 34 m²   |

A magnificent detached villa in Alhaurín de la Torre, offering a comfortable and modern living experience. Ideally located close to the town, supermarkets, school and bus stop, this renovated home welcomes you with an elegant blend of functionality and charm. The exterior of the villa is aesthetically pleasing, with 13 photovoltaic panels recently installed on the roof, reflecting a commitment to more sustainable energy. Careful and varied landscaping surrounds the house, creating a relaxing and pleasant atmosphere. As you enter the villa through a spacious entrance hall, you are greeted by a warm and bright ambience. To your right, a comfortable bedroom with adjoining bathroom offers a private retreat for guests or family members. The nearby kitchen is both functional and welcoming. It offers easy access to the garden and adjacent terrace, perfect for al fresco dining and relaxing outdoors. The heart of the home is marked by a large living / dining room, complemented by an inviting fireplace that creates a cosy atmosphere on chilly evenings. Adjacent to this space, a study offers a quiet corner in which to work or study. An exit from the office leads directly to the garden, where lush nature surrounds you. The garden is a veritable oasis, complemented by a sparkling swimming pool that invites you to relax and enjoy the pleasures of the water. Next to the pool, a practical outdoor bathroom, storage space and covered barbecue area allow you to make the most of outdoor living. What's more, an automatic watering system keeps the garden lush and green all year round.