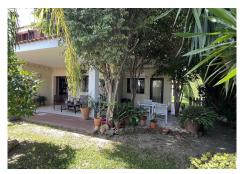

R4410145

• Alhaurín de la Torre

REF# R4410145 760.000 €

| BEDS | BATHS | BUILT  | PLOT   | TERRACE |
|------|-------|--------|--------|---------|
| 5    | 4     | 232 m² | 519 m² | 34 m²   |

A magnificent detached villa in Alhaurín de la Torre, offering a comfortable and modern living experience. Ideally located close to the town, supermarkets, school and bus stop, this renovated home welcomes you with an elegant blend of functionality and charm. The exterior of the villa is aesthetically pleasing, with 13 photovoltaic panels recently installed on the roof, reflecting a commitment to more sustainable energy. Careful and varied landscaping surrounds the house, creating a relaxing and pleasant atmosphere. As you enter the villa through a spacious entrance hall, you are greeted by a warm and bright ambience. To your right, a comfortable bedroom with adjoining bathroom offers a private retreat for guests or family members. The nearby kitchen is both functional and welcoming. It offers easy access to the garden and adjacent terrace, perfect for al fresco dining and relaxing outdoors. The heart of the home is marked by a large living / dining room, complemented by an inviting fireplace that creates a cosy atmosphere on chilly evenings. Adjacent to this space, a study offers a quiet corner in which to work or study. An exit from the office leads directly to the garden, where lush nature surrounds you. The garden is a veritable oasis, complemented by a sparkling swimming pool that invites you to relax and enjoy the pleasures of the water. Next to the pool, a practical outdoor bathroom, storage space and covered barbecue area allow you to make the most of outdoor living. What's more, an automatic watering system keeps the garden lush and green all year round.