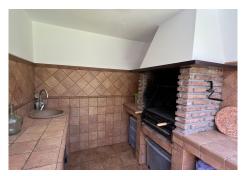

R4410145

• Alhaurín de la Torre

REF# R4410145 760.000 €

| BEDS | BATHS | BUILT  | PLOT   | TERRACE |
|------|-------|--------|--------|---------|
| 5    | 4     | 232 m² | 519 m² | 34 m²   |

A magnificent detached villa in Alhaurín de la Torre, offering a comfortable and modern living experience. Ideally located close to the town, supermarkets, school and bus stop, this renovated home welcomes you with an elegant blend of functionality and charm. The exterior of the villa is aesthetically pleasing, with 13 photovoltaic panels recently installed on the roof, reflecting a commitment to more sustainable energy. Careful and varied landscaping surrounds the house, creating a relaxing and pleasant atmosphere. As you enter the villa through a spacious entrance hall, you are greeted by a warm and bright ambience. To your right, a comfortable bedroom with adjoining bathroom offers a private retreat for guests or family members. The nearby kitchen is both functional and welcoming. It offers easy access to the garden and adjacent terrace, perfect for al fresco dining and relaxing outdoors. The heart of the home is marked by a large living / dining room, complemented by an inviting fireplace that creates a cosy atmosphere on chilly evenings. Adjacent to this space, a study offers a quiet corner in which to work or study. An exit from the office leads directly to the garden, where lush nature surrounds you. The garden is a veritable oasis, complemented by a sparkling swimming pool that invites you to relax and enjoy the pleasures of the water. Next to the pool, a practical outdoor bathroom, storage space and covered barbecue area allow you to make the most of outdoor living. What's more, an automatic watering system keeps the garden lush and green all year round.