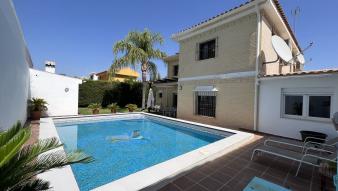

R4410145

• Alhaurín de la Torre

REF# R4410145 760.000 €

| BEDS | BATHS | BUILT  | PLOT   | TERRACE |
|------|-------|--------|--------|---------|
| 5    | 4     | 232 m² | 519 m² | 34 m²   |

A magnificent detached villa in Alhaurín de la Torre, offering a comfortable and modern living experience. Ideally located close to the town, supermarkets, school and bus stop, this renovated home welcomes you with an elegant blend of functionality and charm. The exterior of the villa is aesthetically pleasing, with 13 photovoltaic panels recently installed on the roof, reflecting a commitment to more sustainable energy. Careful and varied landscaping surrounds the house, creating a relaxing and pleasant atmosphere. As you enter the villa through a spacious entrance hall, you are greeted by a warm and bright ambience. To your right, a comfortable bedroom with adjoining bathroom offers a private retreat for guests or family members. The nearby kitchen is both functional and welcoming. It offers easy access to the garden and adjacent terrace, perfect for al fresco dining and relaxing outdoors. The heart of the home is marked by a large living / dining room, complemented by an inviting fireplace that creates a cosy atmosphere on chilly evenings. Adjacent to this space, a study offers a quiet corner in which to work or study. An exit from the office leads directly to the garden, where lush nature surrounds you. The garden is a veritable oasis, complemented by a sparkling swimming pool that invites you to relax and enjoy the pleasures of the water. Next to the pool, a practical outdoor bathroom, storage space and covered barbecue area allow you to make the most of outdoor living. What's more, an automatic watering system keeps the garden lush and green all year round.