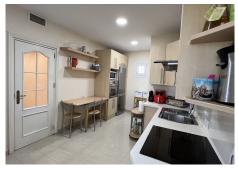

R4410145

• Alhaurín de la Torre

REF# R4410145 760.000 €

| BEDS | BATHS | BUILT  | PLOT   | TERRACE |
|------|-------|--------|--------|---------|
| 5    | 4     | 232 m² | 519 m² | 34 m²   |

A magnificent detached villa in Alhaurín de la Torre, offering a comfortable and modern living experience. Ideally located close to the town, supermarkets, school and bus stop, this renovated home welcomes you with an elegant blend of functionality and charm. The exterior of the villa is aesthetically pleasing, with 13 photovoltaic panels recently installed on the roof, reflecting a commitment to more sustainable energy. Careful and varied landscaping surrounds the house, creating a relaxing and pleasant atmosphere. As you enter the villa through a spacious entrance hall, you are greeted by a warm and bright ambience. To your right, a comfortable bedroom with adjoining bathroom offers a private retreat for guests or family members. The nearby kitchen is both functional and welcoming. It offers easy access to the garden and adjacent terrace, perfect for al fresco dining and relaxing outdoors. The heart of the home is marked by a large living / dining room, complemented by an inviting fireplace that creates a cosy atmosphere on chilly evenings. Adjacent to this space, a study offers a quiet corner in which to work or study. An exit from the office leads directly to the garden, where lush nature surrounds you. The garden is a veritable oasis, complemented by a sparkling swimming pool that invites you to relax and enjoy the pleasures of the water. Next to the pool, a practical outdoor bathroom, storage space and covered barbecue area allow you to make the most of outdoor living. What's more, an automatic watering system keeps the garden lush and green all year round.