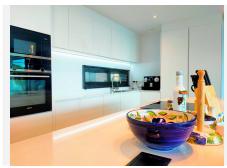

R4294693

Calahonda

REF# R4294693 2.350.000 €

| BEDS | BATHS | BUILT  | TERRACE |
|------|-------|--------|---------|
| 6    | 3.5   | 327 m² | 54 m²   |

Stunning villa built in 2021, location Calahonda, south-west facing with great sea views in a gated community with 21 villas. The villa comprises an open-plan living-dining area with a fully equipped kitchen. The kitchen has 2 dishwashers, 2 fridge-freezers and a special filter for drinking water. From the living room there is direct access to the mature garden, terrace and swimming pool. In the garden there is also a hedge full of passion fruit that can be eaten all summer. On this same floor there are 2 bedrooms with bathroom. One bedroom has direct access to the garden and pool and has beautiful unobstructed views. On the top floor is the master bedroom with en-suite bathroom, fitted wardrobes, private terrace, with sea views. In the basement there are another 3 bedrooms also with fitted wardrobes, 1 bathroom, utility room, large garage for 2 cars, and 2 storage rooms. Within walking distance to several bars, restaurants, shops, supermarkets and beach. This beautiful villa must be seen! The sale price does not include the furniture. Property Features: Beach 10-minute walk Marbella 15-minute drive Málaga airport 25-minute drive Entire villa equipped with hot & cold air-conditioning Under Floor heating Terrace heating Automatic outside lighting Automatic garden sprinklers Lighting throughout the house can be controlled via app Cameras in and around the house (10 units) Electric roller blinds for sun protection Electric blinds for the terrace Heated salt water pool