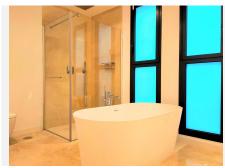

R4294693

Calahonda

REF# R4294693 2.350.000 €

| BEDS | BATHS | BUILT  | TERRACE |
|------|-------|--------|---------|
| 6    | 3.5   | 327 m² | 54 m²   |

Stunning villa built in 2021, location Calahonda, south-west facing with great sea views in a gated community with 21 villas. The villa comprises an open-plan living-dining area with a fully equipped kitchen. The kitchen has 2 dishwashers, 2 fridge-freezers and a special filter for drinking water. From the living room there is direct access to the mature garden, terrace and swimming pool. In the garden there is also a hedge full of passion fruit that can be eaten all summer. On this same floor there are 2 bedrooms with bathroom. One bedroom has direct access to the garden and pool and has beautiful unobstructed views. On the top floor is the master bedroom with en-suite bathroom, fitted wardrobes, private terrace, with sea views. In the basement there are another 3 bedrooms also with fitted wardrobes, 1 bathroom, utility room, large garage for 2 cars, and 2 storage rooms. Within walking distance to several bars, restaurants, shops, supermarkets and beach. This beautiful villa must be seen! The sale price does not include the furniture. Property Features: Beach 10-minute walk Marbella 15-minute drive Málaga airport 25-minute drive Entire villa equipped with hot & cold air-conditioning Under Floor heating Terrace heating Automatic outside lighting Automatic garden sprinklers Lighting throughout the house can be controlled via app Cameras in and around the house (10 units) Electric roller blinds for sun protection Electric blinds for the terrace Heated salt water pool