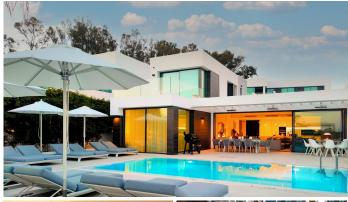

R4294693

Calahonda

REF# R4294693 2.350.000 €

| BEDS | BATHS | BUILT  | TERRACE |
|------|-------|--------|---------|
| 6    | 3.5   | 327 m² | 54 m²   |

Stunning villa built in 2021, location Calahonda, south-west facing with great sea views in a gated community with 21 villas. The villa comprises an open-plan living-dining area with a fully equipped kitchen. The kitchen has 2 dishwashers, 2 fridge-freezers and a special filter for drinking water. From the living room there is direct access to the mature garden, terrace and swimming pool. In the garden there is also a hedge full of passion fruit that can be eaten all summer. On this same floor there are 2 bedrooms with bathroom. One bedroom has direct access to the garden and pool and has beautiful unobstructed views. On the top floor is the master bedroom with en-suite bathroom, fitted wardrobes, private terrace, with sea views. In the basement there are another 3 bedrooms also with fitted wardrobes, 1 bathroom, utility room, large garage for 2 cars, and 2 storage rooms. Within walking distance to several bars, restaurants, shops, supermarkets and beach. This beautiful villa must be seen! The sale price does not include the furniture. Property Features: Beach 10-minute walk Marbella 15-minute drive Málaga airport 25-minute drive Entire villa equipped with hot & cold air-conditioning Under Floor heating Terrace heating Automatic outside lighting Automatic garden sprinklers Lighting throughout the house can be controlled via app Cameras in and around the house (10 units) Electric roller blinds for sun protection Electric blinds for the terrace Heated salt water pool