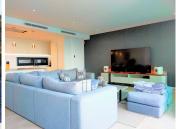

R4294693

Calahonda

REF# R4294693 2.350.000 €

| BEDS | BATHS | BUILT  | TERRACE |
|------|-------|--------|---------|
| 6    | 3.5   | 327 m² | 54 m²   |

Stunning villa built in 2021, location Calahonda, south-west facing with great sea views in a gated community with 21 villas. The villa comprises an open-plan living-dining area with a fully equipped kitchen. The kitchen has 2 dishwashers, 2 fridge-freezers and a special filter for drinking water. From the living room there is direct access to the mature garden, terrace and swimming pool. In the garden there is also a hedge full of passion fruit that can be eaten all summer. On this same floor there are 2 bedrooms with bathroom. One bedroom has direct access to the garden and pool and has beautiful unobstructed views. On the top floor is the master bedroom with en-suite bathroom, fitted wardrobes, private terrace, with sea views. In the basement there are another 3 bedrooms also with fitted wardrobes, 1 bathroom, utility room, large garage for 2 cars, and 2 storage rooms. Within walking distance to several bars, restaurants, shops, supermarkets and beach. This beautiful villa must be seen! The sale price does not include the furniture. Property Features: Beach 10-minute walk Marbella 15-minute drive Málaga airport 25-minute drive Entire villa equipped with hot & cold air-conditioning Under Floor heating Terrace heating Automatic outside lighting Automatic garden sprinklers Lighting throughout the house can be controlled via app Cameras in and around the house (10 units) Electric roller blinds for sun protection Electric blinds for the terrace Heated salt water pool