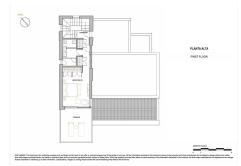

R4294693

Calahonda

REF# R4294693 2.350.000 €

| BEDS | BATHS | BUILT  | TERRACE |
|------|-------|--------|---------|
| 6    | 3.5   | 327 m² | 54 m²   |

Stunning villa built in 2021, location Calahonda, south-west facing with great sea views in a gated community with 21 villas. The villa comprises an open-plan living-dining area with a fully equipped kitchen. The kitchen has 2 dishwashers, 2 fridge-freezers and a special filter for drinking water. From the living room there is direct access to the mature garden, terrace and swimming pool. In the garden there is also a hedge full of passion fruit that can be eaten all summer. On this same floor there are 2 bedrooms with bathroom. One bedroom has direct access to the garden and pool and has beautiful unobstructed views. On the top floor is the master bedroom with en-suite bathroom, fitted wardrobes, private terrace, with sea views. In the basement there are another 3 bedrooms also with fitted wardrobes, 1 bathroom, utility room, large garage for 2 cars, and 2 storage rooms. Within walking distance to several bars, restaurants, shops, supermarkets and beach. This beautiful villa must be seen! The sale price does not include the furniture. Property Features: Beach 10-minute walk Marbella 15-minute drive Málaga airport 25-minute drive Entire villa equipped with hot & cold air-conditioning Under Floor heating Terrace heating Automatic outside lighting Automatic garden sprinklers Lighting throughout the house can be controlled via app Cameras in and around the house (10 units) Electric roller blinds for sun protection Electric blinds for the terrace Heated salt water pool