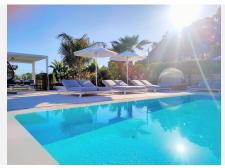

R4294693

Calahonda

REF# R4294693 2.350.000 €

| BEDS | BATHS | BUILT  | TERRACE |
|------|-------|--------|---------|
| 6    | 3.5   | 327 m² | 54 m²   |

Stunning villa built in 2021, location Calahonda, south-west facing with great sea views in a gated community with 21 villas. The villa comprises an open-plan living-dining area with a fully equipped kitchen. The kitchen has 2 dishwashers, 2 fridge-freezers and a special filter for drinking water. From the living room there is direct access to the mature garden, terrace and swimming pool. In the garden there is also a hedge full of passion fruit that can be eaten all summer. On this same floor there are 2 bedrooms with bathroom. One bedroom has direct access to the garden and pool and has beautiful unobstructed views. On the top floor is the master bedroom with en-suite bathroom, fitted wardrobes, private terrace, with sea views. In the basement there are another 3 bedrooms also with fitted wardrobes, 1 bathroom, utility room, large garage for 2 cars, and 2 storage rooms. Within walking distance to several bars, restaurants, shops, supermarkets and beach. This beautiful villa must be seen! The sale price does not include the furniture. Property Features: Beach 10-minute walk Marbella 15-minute drive Málaga airport 25-minute drive Entire villa equipped with hot & cold air-conditioning Under Floor heating Terrace heating Automatic outside lighting Automatic garden sprinklers Lighting throughout the house can be controlled via app Cameras in and around the house (10 units) Electric roller blinds for sun protection Electric blinds for the terrace Heated salt water pool