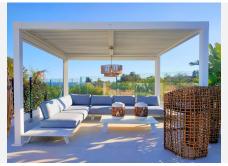

R4294693

Calahonda

REF# R4294693 2.350.000 €

| BEDS | BATHS | BUILT  | TERRACE |
|------|-------|--------|---------|
| 6    | 3.5   | 327 m² | 54 m²   |

Stunning villa built in 2021, location Calahonda, south-west facing with great sea views in a gated community with 21 villas. The villa comprises an open-plan living-dining area with a fully equipped kitchen. The kitchen has 2 dishwashers, 2 fridge-freezers and a special filter for drinking water. From the living room there is direct access to the mature garden, terrace and swimming pool. In the garden there is also a hedge full of passion fruit that can be eaten all summer. On this same floor there are 2 bedrooms with bathroom. One bedroom has direct access to the garden and pool and has beautiful unobstructed views. On the top floor is the master bedroom with en-suite bathroom, fitted wardrobes, private terrace, with sea views. In the basement there are another 3 bedrooms also with fitted wardrobes, 1 bathroom, utility room, large garage for 2 cars, and 2 storage rooms. Within walking distance to several bars, restaurants, shops, supermarkets and beach. This beautiful villa must be seen! The sale price does not include the furniture. Property Features: Beach 10-minute walk Marbella 15-minute drive Málaga airport 25-minute drive Entire villa equipped with hot & cold air-conditioning Under Floor heating Terrace heating Automatic outside lighting Automatic garden sprinklers Lighting throughout the house can be controlled via app Cameras in and around the house (10 units) Electric roller blinds for sun protection Electric blinds for the terrace Heated salt water pool