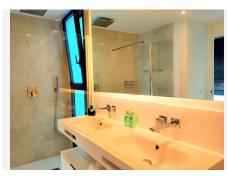

R4294693

Calahonda

REF# R4294693 2.350.000 €

| BEDS | BATHS | BUILT  | TERRACE |
|------|-------|--------|---------|
| 6    | 3.5   | 327 m² | 54 m²   |

Stunning villa built in 2021, location Calahonda, south-west facing with great sea views in a gated community with 21 villas. The villa comprises an open-plan living-dining area with a fully equipped kitchen. The kitchen has 2 dishwashers, 2 fridge-freezers and a special filter for drinking water. From the living room there is direct access to the mature garden, terrace and swimming pool. In the garden there is also a hedge full of passion fruit that can be eaten all summer. On this same floor there are 2 bedrooms with bathroom. One bedroom has direct access to the garden and pool and has beautiful unobstructed views. On the top floor is the master bedroom with en-suite bathroom, fitted wardrobes, private terrace, with sea views. In the basement there are another 3 bedrooms also with fitted wardrobes, 1 bathroom, utility room, large garage for 2 cars, and 2 storage rooms. Within walking distance to several bars, restaurants, shops, supermarkets and beach. This beautiful villa must be seen! The sale price does not include the furniture. Property Features: Beach 10-minute walk Marbella 15-minute drive Málaga airport 25-minute drive Entire villa equipped with hot & cold air-conditioning Under Floor heating Terrace heating Automatic outside lighting Automatic garden sprinklers Lighting throughout the house can be controlled via app Cameras in and around the house (10 units) Electric roller blinds for sun protection Electric blinds for the terrace Heated salt water pool