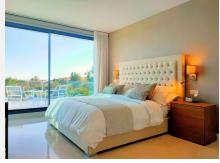

R4294693

Calahonda

REF# R4294693 2.350.000 €

| BEDS | BATHS | BUILT  | TERRACE |
|------|-------|--------|---------|
| 6    | 3.5   | 327 m² | 54 m²   |

Stunning villa built in 2021, location Calahonda, south-west facing with great sea views in a gated community with 21 villas. The villa comprises an open-plan living-dining area with a fully equipped kitchen. The kitchen has 2 dishwashers, 2 fridge-freezers and a special filter for drinking water. From the living room there is direct access to the mature garden, terrace and swimming pool. In the garden there is also a hedge full of passion fruit that can be eaten all summer. On this same floor there are 2 bedrooms with bathroom. One bedroom has direct access to the garden and pool and has beautiful unobstructed views. On the top floor is the master bedroom with en-suite bathroom, fitted wardrobes, private terrace, with sea views. In the basement there are another 3 bedrooms also with fitted wardrobes, 1 bathroom, utility room, large garage for 2 cars, and 2 storage rooms. Within walking distance to several bars, restaurants, shops, supermarkets and beach. This beautiful villa must be seen! The sale price does not include the furniture. Property Features: Beach 10-minute walk Marbella 15-minute drive Málaga airport 25-minute drive Entire villa equipped with hot & cold air-conditioning Under Floor heating Terrace heating Automatic outside lighting Automatic garden sprinklers Lighting throughout the house can be controlled via app Cameras in and around the house (10 units) Electric roller blinds for sun protection Electric blinds for the terrace Heated salt water pool