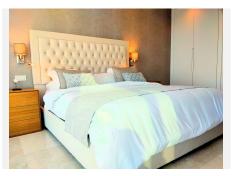

R4294693

Calahonda

REF# R4294693 2.350.000 €

| BEDS | BATHS | BUILT  | TERRACE |
|------|-------|--------|---------|
| 6    | 3.5   | 327 m² | 54 m²   |

Stunning villa built in 2021, location Calahonda, south-west facing with great sea views in a gated community with 21 villas. The villa comprises an open-plan living-dining area with a fully equipped kitchen. The kitchen has 2 dishwashers, 2 fridge-freezers and a special filter for drinking water. From the living room there is direct access to the mature garden, terrace and swimming pool. In the garden there is also a hedge full of passion fruit that can be eaten all summer. On this same floor there are 2 bedrooms with bathroom. One bedroom has direct access to the garden and pool and has beautiful unobstructed views. On the top floor is the master bedroom with en-suite bathroom, fitted wardrobes, private terrace, with sea views. In the basement there are another 3 bedrooms also with fitted wardrobes, 1 bathroom, utility room, large garage for 2 cars, and 2 storage rooms. Within walking distance to several bars, restaurants, shops, supermarkets and beach. This beautiful villa must be seen! The sale price does not include the furniture. Property Features: Beach 10-minute walk Marbella 15-minute drive Málaga airport 25-minute drive Entire villa equipped with hot & cold air-conditioning Under Floor heating Terrace heating Automatic outside lighting Automatic garden sprinklers Lighting throughout the house can be controlled via app Cameras in and around the house (10 units) Electric roller blinds for sun protection Electric blinds for the terrace Heated salt water pool