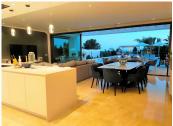

R4294693

Calahonda

REF# R4294693 2.350.000 €

| BEDS | BATHS | BUILT  | TERRACE |
|------|-------|--------|---------|
| 6    | 3.5   | 327 m² | 54 m²   |

Stunning villa built in 2021, location Calahonda, south-west facing with great sea views in a gated community with 21 villas. The villa comprises an open-plan living-dining area with a fully equipped kitchen. The kitchen has 2 dishwashers, 2 fridge-freezers and a special filter for drinking water. From the living room there is direct access to the mature garden, terrace and swimming pool. In the garden there is also a hedge full of passion fruit that can be eaten all summer. On this same floor there are 2 bedrooms with bathroom. One bedroom has direct access to the garden and pool and has beautiful unobstructed views. On the top floor is the master bedroom with en-suite bathroom, fitted wardrobes, private terrace, with sea views. In the basement there are another 3 bedrooms also with fitted wardrobes, 1 bathroom, utility room, large garage for 2 cars, and 2 storage rooms. Within walking distance to several bars, restaurants, shops, supermarkets and beach. This beautiful villa must be seen! The sale price does not include the furniture. Property Features: Beach 10-minute walk Marbella 15-minute drive Málaga airport 25-minute drive Entire villa equipped with hot & cold air-conditioning Under Floor heating Terrace heating Automatic outside lighting Automatic garden sprinklers Lighting throughout the house can be controlled via app Cameras in and around the house (10 units) Electric roller blinds for sun protection Electric blinds for the terrace Heated salt water pool