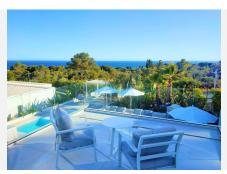

R4294693

Calahonda

REF# R4294693 2.350.000 €

| BEDS | BATHS | BUILT  | TERRACE |
|------|-------|--------|---------|
| 6    | 3.5   | 327 m² | 54 m²   |

Stunning villa built in 2021, location Calahonda, south-west facing with great sea views in a gated community with 21 villas. The villa comprises an open-plan living-dining area with a fully equipped kitchen. The kitchen has 2 dishwashers, 2 fridge-freezers and a special filter for drinking water. From the living room there is direct access to the mature garden, terrace and swimming pool. In the garden there is also a hedge full of passion fruit that can be eaten all summer. On this same floor there are 2 bedrooms with bathroom. One bedroom has direct access to the garden and pool and has beautiful unobstructed views. On the top floor is the master bedroom with en-suite bathroom, fitted wardrobes, private terrace, with sea views. In the basement there are another 3 bedrooms also with fitted wardrobes, 1 bathroom, utility room, large garage for 2 cars, and 2 storage rooms. Within walking distance to several bars, restaurants, shops, supermarkets and beach. This beautiful villa must be seen! The sale price does not include the furniture. Property Features: Beach 10-minute walk Marbella 15-minute drive Málaga airport 25-minute drive Entire villa equipped with hot & cold air-conditioning Under Floor heating Terrace heating Automatic outside lighting Automatic garden sprinklers Lighting throughout the house can be controlled via app Cameras in and around the house (10 units) Electric roller blinds for sun protection Electric blinds for the terrace Heated salt water pool