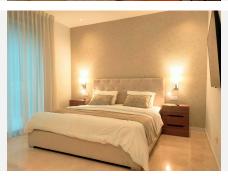

R4294693

Calahonda

REF# R4294693 2.350.000 €

| BEDS | BATHS | BUILT  | TERRACE |
|------|-------|--------|---------|
| 6    | 3.5   | 327 m² | 54 m²   |

Stunning villa built in 2021, location Calahonda, south-west facing with great sea views in a gated community with 21 villas. The villa comprises an open-plan living-dining area with a fully equipped kitchen. The kitchen has 2 dishwashers, 2 fridge-freezers and a special filter for drinking water. From the living room there is direct access to the mature garden, terrace and swimming pool. In the garden there is also a hedge full of passion fruit that can be eaten all summer. On this same floor there are 2 bedrooms with bathroom. One bedroom has direct access to the garden and pool and has beautiful unobstructed views. On the top floor is the master bedroom with en-suite bathroom, fitted wardrobes, private terrace, with sea views. In the basement there are another 3 bedrooms also with fitted wardrobes, 1 bathroom, utility room, large garage for 2 cars, and 2 storage rooms. Within walking distance to several bars, restaurants, shops, supermarkets and beach. This beautiful villa must be seen! The sale price does not include the furniture. Property Features: Beach 10-minute walk Marbella 15-minute drive Málaga airport 25-minute drive Entire villa equipped with hot & cold air-conditioning Under Floor heating Terrace heating Automatic outside lighting Automatic garden sprinklers Lighting throughout the house can be controlled via app Cameras in and around the house (10 units) Electric roller blinds for sun protection Electric blinds for the terrace Heated salt water pool