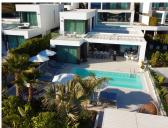

R4294693

Calahonda

REF# R4294693 2.350.000 €

| BEDS | BATHS | BUILT  | TERRACE |
|------|-------|--------|---------|
| 6    | 3.5   | 327 m² | 54 m²   |

Stunning villa built in 2021, location Calahonda, south-west facing with great sea views in a gated community with 21 villas. The villa comprises an open-plan living-dining area with a fully equipped kitchen. The kitchen has 2 dishwashers, 2 fridge-freezers and a special filter for drinking water. From the living room there is direct access to the mature garden, terrace and swimming pool. In the garden there is also a hedge full of passion fruit that can be eaten all summer. On this same floor there are 2 bedrooms with bathroom. One bedroom has direct access to the garden and pool and has beautiful unobstructed views. On the top floor is the master bedroom with en-suite bathroom, fitted wardrobes, private terrace, with sea views. In the basement there are another 3 bedrooms also with fitted wardrobes, 1 bathroom, utility room, large garage for 2 cars, and 2 storage rooms. Within walking distance to several bars, restaurants, shops, supermarkets and beach. This beautiful villa must be seen! The sale price does not include the furniture. Property Features: Beach 10-minute walk Marbella 15-minute drive Málaga airport 25-minute drive Entire villa equipped with hot & cold air-conditioning Under Floor heating Terrace heating Automatic outside lighting Automatic garden sprinklers Lighting throughout the house can be controlled via app Cameras in and around the house (10 units) Electric roller blinds for sun protection Electric blinds for the terrace Heated salt water pool