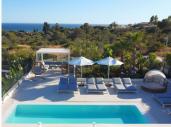

R4294693

Calahonda

REF# R4294693 2.350.000 €

| BEDS | BATHS | BUILT  | TERRACE |
|------|-------|--------|---------|
| 6    | 3.5   | 327 m² | 54 m²   |

Stunning villa built in 2021, location Calahonda, south-west facing with great sea views in a gated community with 21 villas. The villa comprises an open-plan living-dining area with a fully equipped kitchen. The kitchen has 2 dishwashers, 2 fridge-freezers and a special filter for drinking water. From the living room there is direct access to the mature garden, terrace and swimming pool. In the garden there is also a hedge full of passion fruit that can be eaten all summer. On this same floor there are 2 bedrooms with bathroom. One bedroom has direct access to the garden and pool and has beautiful unobstructed views. On the top floor is the master bedroom with en-suite bathroom, fitted wardrobes, private terrace, with sea views. In the basement there are another 3 bedrooms also with fitted wardrobes, 1 bathroom, utility room, large garage for 2 cars, and 2 storage rooms. Within walking distance to several bars, restaurants, shops, supermarkets and beach. This beautiful villa must be seen! The sale price does not include the furniture. Property Features: Beach 10-minute walk Marbella 15-minute drive Málaga airport 25-minute drive Entire villa equipped with hot & cold air-conditioning Under Floor heating Terrace heating Automatic outside lighting Automatic garden sprinklers Lighting throughout the house can be controlled via app Cameras in and around the house (10 units) Electric roller blinds for sun protection Electric blinds for the terrace Heated salt water pool