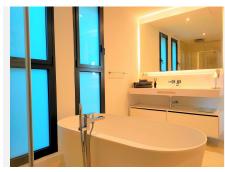

R4294693

Calahonda

REF# R4294693 2.350.000 €

| BEDS | BATHS | BUILT  | TERRACE |
|------|-------|--------|---------|
| 6    | 3.5   | 327 m² | 54 m²   |

Stunning villa built in 2021, location Calahonda, south-west facing with great sea views in a gated community with 21 villas. The villa comprises an open-plan living-dining area with a fully equipped kitchen. The kitchen has 2 dishwashers, 2 fridge-freezers and a special filter for drinking water. From the living room there is direct access to the mature garden, terrace and swimming pool. In the garden there is also a hedge full of passion fruit that can be eaten all summer. On this same floor there are 2 bedrooms with bathroom. One bedroom has direct access to the garden and pool and has beautiful unobstructed views. On the top floor is the master bedroom with en-suite bathroom, fitted wardrobes, private terrace, with sea views. In the basement there are another 3 bedrooms also with fitted wardrobes, 1 bathroom, utility room, large garage for 2 cars, and 2 storage rooms. Within walking distance to several bars, restaurants, shops, supermarkets and beach. This beautiful villa must be seen! The sale price does not include the furniture. Property Features: Beach 10-minute walk Marbella 15-minute drive Málaga airport 25-minute drive Entire villa equipped with hot & cold air-conditioning Under Floor heating Terrace heating Automatic outside lighting Automatic garden sprinklers Lighting throughout the house can be controlled via app Cameras in and around the house (10 units) Electric roller blinds for sun protection Electric blinds for the terrace Heated salt water pool