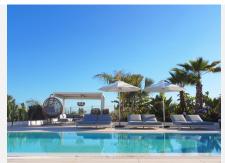

R4294693

Calahonda

REF# R4294693 2.350.000 €

| BEDS | BATHS | BUILT  | TERRACE |
|------|-------|--------|---------|
| 6    | 3.5   | 327 m² | 54 m²   |

Stunning villa built in 2021, location Calahonda, south-west facing with great sea views in a gated community with 21 villas. The villa comprises an open-plan living-dining area with a fully equipped kitchen. The kitchen has 2 dishwashers, 2 fridge-freezers and a special filter for drinking water. From the living room there is direct access to the mature garden, terrace and swimming pool. In the garden there is also a hedge full of passion fruit that can be eaten all summer. On this same floor there are 2 bedrooms with bathroom. One bedroom has direct access to the garden and pool and has beautiful unobstructed views. On the top floor is the master bedroom with en-suite bathroom, fitted wardrobes, private terrace, with sea views. In the basement there are another 3 bedrooms also with fitted wardrobes, 1 bathroom, utility room, large garage for 2 cars, and 2 storage rooms. Within walking distance to several bars, restaurants, shops, supermarkets and beach. This beautiful villa must be seen! The sale price does not include the furniture. Property Features: Beach 10-minute walk Marbella 15-minute drive Málaga airport 25-minute drive Entire villa equipped with hot & cold air-conditioning Under Floor heating Terrace heating Automatic outside lighting Automatic garden sprinklers Lighting throughout the house can be controlled via app Cameras in and around the house (10 units) Electric roller blinds for sun protection Electric blinds for the terrace Heated salt water pool