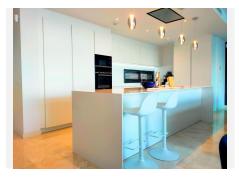

R4294693

Calahonda

REF# R4294693 2.350.000 €

| BEDS | BATHS | BUILT  | TERRACE |
|------|-------|--------|---------|
| 6    | 3.5   | 327 m² | 54 m²   |

Stunning villa built in 2021, location Calahonda, south-west facing with great sea views in a gated community with 21 villas. The villa comprises an open-plan living-dining area with a fully equipped kitchen. The kitchen has 2 dishwashers, 2 fridge-freezers and a special filter for drinking water. From the living room there is direct access to the mature garden, terrace and swimming pool. In the garden there is also a hedge full of passion fruit that can be eaten all summer. On this same floor there are 2 bedrooms with bathroom. One bedroom has direct access to the garden and pool and has beautiful unobstructed views. On the top floor is the master bedroom with en-suite bathroom, fitted wardrobes, private terrace, with sea views. In the basement there are another 3 bedrooms also with fitted wardrobes, 1 bathroom, utility room, large garage for 2 cars, and 2 storage rooms. Within walking distance to several bars, restaurants, shops, supermarkets and beach. This beautiful villa must be seen! The sale price does not include the furniture. Property Features: Beach 10-minute walk Marbella 15-minute drive Málaga airport 25-minute drive Entire villa equipped with hot & cold air-conditioning Under Floor heating Terrace heating Automatic outside lighting Automatic garden sprinklers Lighting throughout the house can be controlled via app Cameras in and around the house (10 units) Electric roller blinds for sun protection Electric blinds for the terrace Heated salt water pool