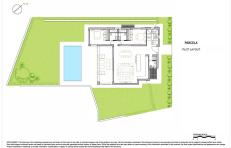

R4294693

Calahonda

REF# R4294693 2.350.000 €

| BEDS | BATHS | BUILT  | TERRACE |
|------|-------|--------|---------|
| 6    | 3.5   | 327 m² | 54 m²   |

Stunning villa built in 2021, location Calahonda, south-west facing with great sea views in a gated community with 21 villas. The villa comprises an open-plan living-dining area with a fully equipped kitchen. The kitchen has 2 dishwashers, 2 fridge-freezers and a special filter for drinking water. From the living room there is direct access to the mature garden, terrace and swimming pool. In the garden there is also a hedge full of passion fruit that can be eaten all summer. On this same floor there are 2 bedrooms with bathroom. One bedroom has direct access to the garden and pool and has beautiful unobstructed views. On the top floor is the master bedroom with en-suite bathroom, fitted wardrobes, private terrace, with sea views. In the basement there are another 3 bedrooms also with fitted wardrobes, 1 bathroom, utility room, large garage for 2 cars, and 2 storage rooms. Within walking distance to several bars, restaurants, shops, supermarkets and beach. This beautiful villa must be seen! The sale price does not include the furniture. Property Features: Beach 10-minute walk Marbella 15-minute drive Málaga airport 25-minute drive Entire villa equipped with hot & cold air-conditioning Under Floor heating Terrace heating Automatic outside lighting Automatic garden sprinklers Lighting throughout the house can be controlled via app Cameras in and around the house (10 units) Electric roller blinds for sun protection Electric blinds for the terrace Heated salt water pool