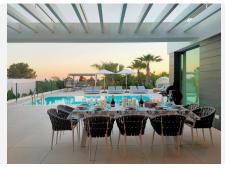

R4294693

Calahonda

REF# R4294693 2.350.000 €

| BEDS | BATHS | BUILT  | TERRACE |
|------|-------|--------|---------|
| 6    | 3.5   | 327 m² | 54 m²   |

Stunning villa built in 2021, location Calahonda, south-west facing with great sea views in a gated community with 21 villas. The villa comprises an open-plan living-dining area with a fully equipped kitchen. The kitchen has 2 dishwashers, 2 fridge-freezers and a special filter for drinking water. From the living room there is direct access to the mature garden, terrace and swimming pool. In the garden there is also a hedge full of passion fruit that can be eaten all summer. On this same floor there are 2 bedrooms with bathroom. One bedroom has direct access to the garden and pool and has beautiful unobstructed views. On the top floor is the master bedroom with en-suite bathroom, fitted wardrobes, private terrace, with sea views. In the basement there are another 3 bedrooms also with fitted wardrobes, 1 bathroom, utility room, large garage for 2 cars, and 2 storage rooms. Within walking distance to several bars, restaurants, shops, supermarkets and beach. This beautiful villa must be seen! The sale price does not include the furniture. Property Features: Beach 10-minute walk Marbella 15-minute drive Málaga airport 25-minute drive Entire villa equipped with hot & cold air-conditioning Under Floor heating Terrace heating Automatic outside lighting Automatic garden sprinklers Lighting throughout the house can be controlled via app Cameras in and around the house (10 units) Electric roller blinds for sun protection Electric blinds for the terrace Heated salt water pool