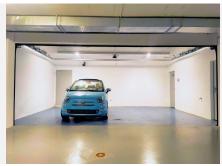

R4294693

Calahonda

REF# R4294693 2.350.000 €

| BEDS | BATHS | BUILT  | TERRACE |
|------|-------|--------|---------|
| 6    | 3.5   | 327 m² | 54 m²   |

Stunning villa built in 2021, location Calahonda, south-west facing with great sea views in a gated community with 21 villas. The villa comprises an open-plan living-dining area with a fully equipped kitchen. The kitchen has 2 dishwashers, 2 fridge-freezers and a special filter for drinking water. From the living room there is direct access to the mature garden, terrace and swimming pool. In the garden there is also a hedge full of passion fruit that can be eaten all summer. On this same floor there are 2 bedrooms with bathroom. One bedroom has direct access to the garden and pool and has beautiful unobstructed views. On the top floor is the master bedroom with en-suite bathroom, fitted wardrobes, private terrace, with sea views. In the basement there are another 3 bedrooms also with fitted wardrobes, 1 bathroom, utility room, large garage for 2 cars, and 2 storage rooms. Within walking distance to several bars, restaurants, shops, supermarkets and beach. This beautiful villa must be seen! The sale price does not include the furniture. Property Features: Beach 10-minute walk Marbella 15-minute drive Málaga airport 25-minute drive Entire villa equipped with hot & cold air-conditioning Under Floor heating Terrace heating Automatic outside lighting Automatic garden sprinklers Lighting throughout the house can be controlled via app Cameras in and around the house (10 units) Electric roller blinds for sun protection Electric blinds for the terrace Heated salt water pool