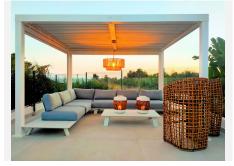

R4294693

Calahonda

REF# R4294693 2.350.000 €

| BEDS | BATHS | BUILT  | TERRACE |
|------|-------|--------|---------|
| 6    | 3.5   | 327 m² | 54 m²   |

Stunning villa built in 2021, location Calahonda, south-west facing with great sea views in a gated community with 21 villas. The villa comprises an open-plan living-dining area with a fully equipped kitchen. The kitchen has 2 dishwashers, 2 fridge-freezers and a special filter for drinking water. From the living room there is direct access to the mature garden, terrace and swimming pool. In the garden there is also a hedge full of passion fruit that can be eaten all summer. On this same floor there are 2 bedrooms with bathroom. One bedroom has direct access to the garden and pool and has beautiful unobstructed views. On the top floor is the master bedroom with en-suite bathroom, fitted wardrobes, private terrace, with sea views. In the basement there are another 3 bedrooms also with fitted wardrobes, 1 bathroom, utility room, large garage for 2 cars, and 2 storage rooms. Within walking distance to several bars, restaurants, shops, supermarkets and beach. This beautiful villa must be seen! The sale price does not include the furniture. Property Features: Beach 10-minute walk Marbella 15-minute drive Málaga airport 25-minute drive Entire villa equipped with hot & cold air-conditioning Under Floor heating Terrace heating Automatic outside lighting Automatic garden sprinklers Lighting throughout the house can be controlled via app Cameras in and around the house (10 units) Electric roller blinds for sun protection Electric blinds for the terrace Heated salt water pool