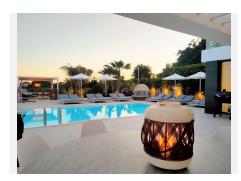

R4294693

Calahonda

REF# R4294693 2.350.000 €

| BEDS | BATHS | BUILT  | TERRACE |
|------|-------|--------|---------|
| 6    | 3.5   | 327 m² | 54 m²   |

Stunning villa built in 2021, location Calahonda, south-west facing with great sea views in a gated community with 21 villas. The villa comprises an open-plan living-dining area with a fully equipped kitchen. The kitchen has 2 dishwashers, 2 fridge-freezers and a special filter for drinking water. From the living room there is direct access to the mature garden, terrace and swimming pool. In the garden there is also a hedge full of passion fruit that can be eaten all summer. On this same floor there are 2 bedrooms with bathroom. One bedroom has direct access to the garden and pool and has beautiful unobstructed views. On the top floor is the master bedroom with en-suite bathroom, fitted wardrobes, private terrace, with sea views. In the basement there are another 3 bedrooms also with fitted wardrobes, 1 bathroom, utility room, large garage for 2 cars, and 2 storage rooms. Within walking distance to several bars, restaurants, shops, supermarkets and beach. This beautiful villa must be seen! The sale price does not include the furniture. Property Features: Beach 10-minute walk Marbella 15-minute drive Málaga airport 25-minute drive Entire villa equipped with hot & cold air-conditioning Under Floor heating Terrace heating Automatic outside lighting Automatic garden sprinklers Lighting throughout the house can be controlled via app Cameras in and around the house (10 units) Electric roller blinds for sun protection Electric blinds for the terrace Heated salt water pool