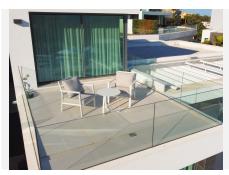

R4294693

Calahonda

REF# R4294693 2.350.000 €

| BEDS | BATHS | BUILT  | TERRACE |
|------|-------|--------|---------|
| 6    | 3.5   | 327 m² | 54 m²   |

Stunning villa built in 2021, location Calahonda, south-west facing with great sea views in a gated community with 21 villas. The villa comprises an open-plan living-dining area with a fully equipped kitchen. The kitchen has 2 dishwashers, 2 fridge-freezers and a special filter for drinking water. From the living room there is direct access to the mature garden, terrace and swimming pool. In the garden there is also a hedge full of passion fruit that can be eaten all summer. On this same floor there are 2 bedrooms with bathroom. One bedroom has direct access to the garden and pool and has beautiful unobstructed views. On the top floor is the master bedroom with en-suite bathroom, fitted wardrobes, private terrace, with sea views. In the basement there are another 3 bedrooms also with fitted wardrobes, 1 bathroom, utility room, large garage for 2 cars, and 2 storage rooms. Within walking distance to several bars, restaurants, shops, supermarkets and beach. This beautiful villa must be seen! The sale price does not include the furniture. Property Features: Beach 10-minute walk Marbella 15-minute drive Málaga airport 25-minute drive Entire villa equipped with hot & cold air-conditioning Under Floor heating Terrace heating Automatic outside lighting Automatic garden sprinklers Lighting throughout the house can be controlled via app Cameras in and around the house (10 units) Electric roller blinds for sun protection Electric blinds for the terrace Heated salt water pool