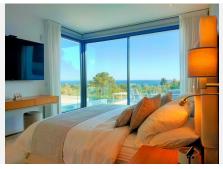

R4294693

Calahonda

REF# R4294693 2.350.000 €

| BEDS | BATHS | BUILT  | TERRACE |
|------|-------|--------|---------|
| 6    | 3.5   | 327 m² | 54 m²   |

Stunning villa built in 2021, location Calahonda, south-west facing with great sea views in a gated community with 21 villas. The villa comprises an open-plan living-dining area with a fully equipped kitchen. The kitchen has 2 dishwashers, 2 fridge-freezers and a special filter for drinking water. From the living room there is direct access to the mature garden, terrace and swimming pool. In the garden there is also a hedge full of passion fruit that can be eaten all summer. On this same floor there are 2 bedrooms with bathroom. One bedroom has direct access to the garden and pool and has beautiful unobstructed views. On the top floor is the master bedroom with en-suite bathroom, fitted wardrobes, private terrace, with sea views. In the basement there are another 3 bedrooms also with fitted wardrobes, 1 bathroom, utility room, large garage for 2 cars, and 2 storage rooms. Within walking distance to several bars, restaurants, shops, supermarkets and beach. This beautiful villa must be seen! The sale price does not include the furniture. Property Features: Beach 10-minute walk Marbella 15-minute drive Málaga airport 25-minute drive Entire villa equipped with hot & cold air-conditioning Under Floor heating Terrace heating Automatic outside lighting Automatic garden sprinklers Lighting throughout the house can be controlled via app Cameras in and around the house (10 units) Electric roller blinds for sun protection Electric blinds for the terrace Heated salt water pool