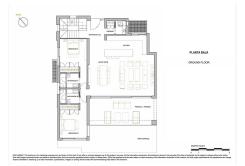

R4294693

Calahonda

REF# R4294693 2.350.000 €

| BEDS | BATHS | BUILT  | TERRACE |
|------|-------|--------|---------|
| 6    | 3.5   | 327 m² | 54 m²   |

Stunning villa built in 2021, location Calahonda, south-west facing with great sea views in a gated community with 21 villas. The villa comprises an open-plan living-dining area with a fully equipped kitchen. The kitchen has 2 dishwashers, 2 fridge-freezers and a special filter for drinking water. From the living room there is direct access to the mature garden, terrace and swimming pool. In the garden there is also a hedge full of passion fruit that can be eaten all summer. On this same floor there are 2 bedrooms with bathroom. One bedroom has direct access to the garden and pool and has beautiful unobstructed views. On the top floor is the master bedroom with en-suite bathroom, fitted wardrobes, private terrace, with sea views. In the basement there are another 3 bedrooms also with fitted wardrobes, 1 bathroom, utility room, large garage for 2 cars, and 2 storage rooms. Within walking distance to several bars, restaurants, shops, supermarkets and beach. This beautiful villa must be seen! The sale price does not include the furniture. Property Features: Beach 10-minute walk Marbella 15-minute drive Málaga airport 25-minute drive Entire villa equipped with hot & cold air-conditioning Under Floor heating Terrace heating Automatic outside lighting Automatic garden sprinklers Lighting throughout the house can be controlled via app Cameras in and around the house (10 units) Electric roller blinds for sun protection Electric blinds for the terrace Heated salt water pool