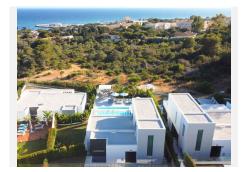

R4294693

Calahonda

REF# R4294693 2.350.000 €

| BEDS | BATHS | BUILT  | TERRACE |
|------|-------|--------|---------|
| 6    | 3.5   | 327 m² | 54 m²   |

Stunning villa built in 2021, location Calahonda, south-west facing with great sea views in a gated community with 21 villas. The villa comprises an open-plan living-dining area with a fully equipped kitchen. The kitchen has 2 dishwashers, 2 fridge-freezers and a special filter for drinking water. From the living room there is direct access to the mature garden, terrace and swimming pool. In the garden there is also a hedge full of passion fruit that can be eaten all summer. On this same floor there are 2 bedrooms with bathroom. One bedroom has direct access to the garden and pool and has beautiful unobstructed views. On the top floor is the master bedroom with en-suite bathroom, fitted wardrobes, private terrace, with sea views. In the basement there are another 3 bedrooms also with fitted wardrobes, 1 bathroom, utility room, large garage for 2 cars, and 2 storage rooms. Within walking distance to several bars, restaurants, shops, supermarkets and beach. This beautiful villa must be seen! The sale price does not include the furniture. Property Features: Beach 10-minute walk Marbella 15-minute drive Málaga airport 25-minute drive Entire villa equipped with hot & cold air-conditioning Under Floor heating Terrace heating Automatic outside lighting Automatic garden sprinklers Lighting throughout the house can be controlled via app Cameras in and around the house (10 units) Electric roller blinds for sun protection Electric blinds for the terrace Heated salt water pool