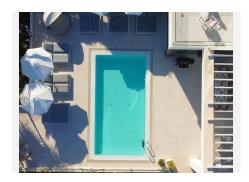

R4294693

Calahonda

REF# R4294693 2.350.000 €

| BEDS | BATHS | BUILT  | TERRACE |
|------|-------|--------|---------|
| 6    | 3.5   | 327 m² | 54 m²   |

Stunning villa built in 2021, location Calahonda, south-west facing with great sea views in a gated community with 21 villas. The villa comprises an open-plan living-dining area with a fully equipped kitchen. The kitchen has 2 dishwashers, 2 fridge-freezers and a special filter for drinking water. From the living room there is direct access to the mature garden, terrace and swimming pool. In the garden there is also a hedge full of passion fruit that can be eaten all summer. On this same floor there are 2 bedrooms with bathroom. One bedroom has direct access to the garden and pool and has beautiful unobstructed views. On the top floor is the master bedroom with en-suite bathroom, fitted wardrobes, private terrace, with sea views. In the basement there are another 3 bedrooms also with fitted wardrobes, 1 bathroom, utility room, large garage for 2 cars, and 2 storage rooms. Within walking distance to several bars, restaurants, shops, supermarkets and beach. This beautiful villa must be seen! The sale price does not include the furniture. Property Features: Beach 10-minute walk Marbella 15-minute drive Málaga airport 25-minute drive Entire villa equipped with hot & cold air-conditioning Under Floor heating Terrace heating Automatic outside lighting Automatic garden sprinklers Lighting throughout the house can be controlled via app Cameras in and around the house (10 units) Electric roller blinds for sun protection Electric blinds for the terrace Heated salt water pool