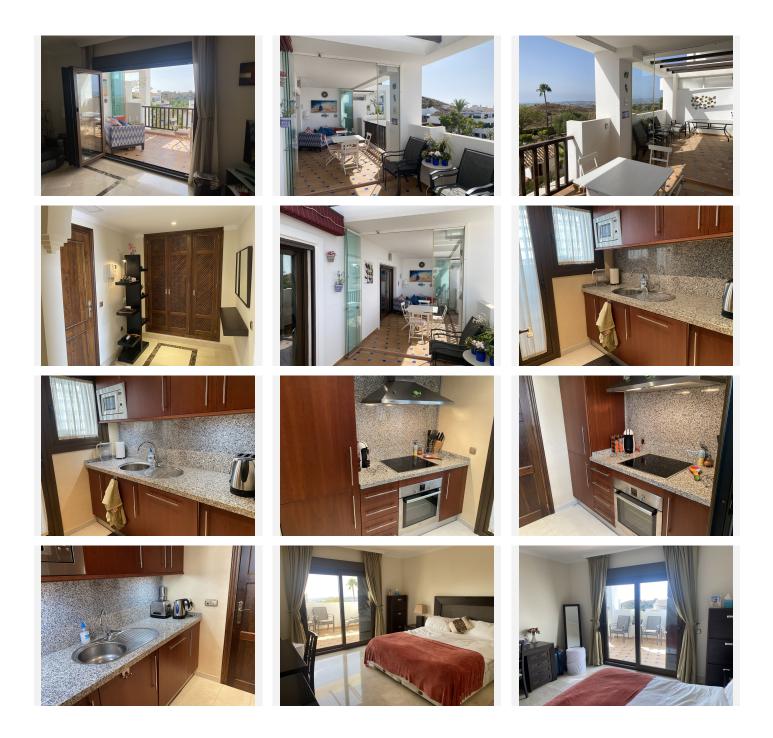

## R4829134

• Mijas

REF# R4829134 340.000 €

| BEDS | BATHS | BUILT | TERRACE |
|------|-------|-------|---------|
| 2    | 2     | 95 m² | 18 m²   |

A WONDERFUL OPPORTUNITY TO ACQUIRE AN IMMACULATELY PRESENTED, 1st FLOOR, SINGLE LEVEL APARTMENT IN A MUCH REQUESTED URBANIZATION LOCATED BETWEEN THE WHITE WASHED AND HISTORICAL VILLAGE OF MIJAS AND THE VIBRANT BEACH RESORT OF FUENGIROLA. South orientation, secure underground parking space. Lovely open mountain, sea and country views. AT A GLANCE 2 DOUBLE BEDROOMS 2 BATHROOMS (ONE EN SUITE) VERY WELL PRESENTED GATED COMMUNITY CLOSE TO AMENITIES Lift from the underground parking space to the first floor. Entrance lobby with storage cupboards, large L shaped open plan lounge/diner with feature fireplace and access via bi fold doors to a spacious terrace, ideally for entertaining and al fresco dining. Inner hallway, fully fitted, quality kitchen with granite work surfaces and Bosch appliances with access to a separate utility/storage room. Well appointed and upgraded shower room, double guest bedroom, Master bedroom with quality and upgraded en suite with bath and shower over and access to the terrace. ADDITIONAL FEATURES DUCTED AIR CONDITIONING HOT/COLD INLAID MARBLE FLOORS UNDERFLOOR HEATING IN THE BATHROOMS QUALITY DOUBLE GLAZING SECURITY SHUTTERS SUN BLIND GLASS CURTAINS TO THE SECTION OF TERRACE OFF THE LOUNGE LARGE STORAGE UNIT (12m2) FITTED WARDROBES COMMUNITY FACILITIES Very well tended landscaped gardens and +34 951 123 083 | +44 (0)330 179 8687 | info@idiligestates.com Local 28, Edificio D, Centro de Negocios Puerta de Banús, N-340, Km 175, 29660 Nueva Andlaucia

## IDILIQ estates

2 community pools. Community gym. The property is sold fully furnished, subject to an agreed and signed inventory, minus personal belongings. The property is within walking distance to a bar and hotel and also is conveniently within an easy walk of public transport. Viewing is highly recommended. BEACH/FUENGIROLA 6 MINUTES MIJAS PUEBLO 3 MINUTES MALAGA 20 MINUTES MARBELLA 25 MINUTES BUILD 95m2 tbc TERRACE 18m2 tbc BUILT 2004