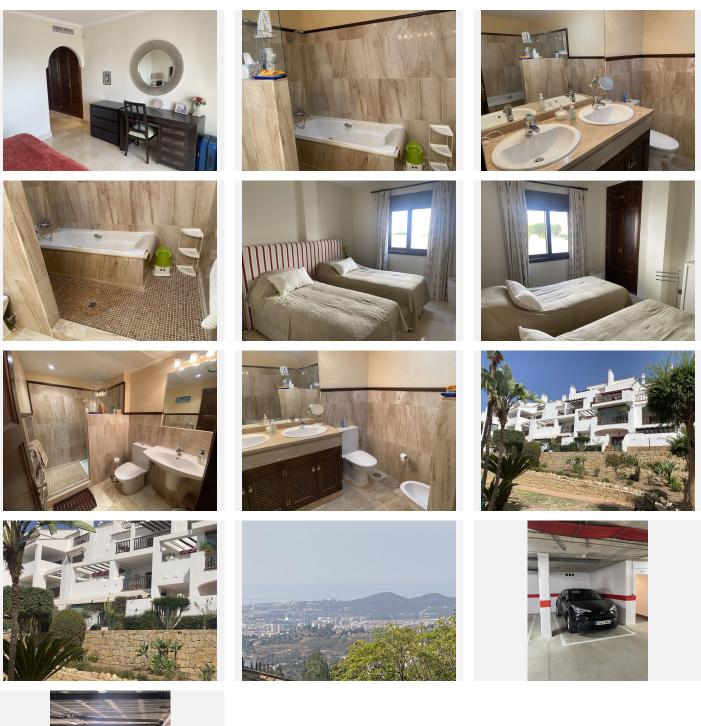

## R4829134

• Mijas

REF# R4829134 340.000 €

| BEDS | BATHS | BUILT | TERRACE |
|------|-------|-------|---------|
| 2    | 2     | 95 m² | 18 m²   |

A WONDERFUL OPPORTUNITY TO ACQUIRE AN IMMACULATELY PRESENTED, 1st FLOOR, SINGLE LEVEL APARTMENT IN A MUCH REQUESTED URBANIZATION LOCATED BETWEEN THE WHITE WASHED AND HISTORICAL VILLAGE OF MIJAS AND THE VIBRANT BEACH RESORT OF FUENGIROLA. South orientation, secure underground parking space. Lovely open mountain, sea and country views. AT A GLANCE 2 DOUBLE BEDROOMS 2 BATHROOMS (ONE EN SUITE) VERY WELL PRESENTED GATED COMMUNITY CLOSE TO AMENITIES Lift from the underground parking space to the first floor. Entrance lobby with storage cupboards, large L shaped open plan lounge/diner with feature fireplace and access via bi fold doors to a spacious terrace, ideally for entertaining and al fresco dining. Inner hallway, fully fitted, quality kitchen with granite work surfaces and Bosch appliances with access to a separate utility/storage room. Well appointed and upgraded shower room, double guest bedroom, Master bedroom with quality and upgraded en suite with bath and shower over and access to the terrace. ADDITIONAL FEATURES DUCTED AIR CONDITIONING HOT/COLD INLAID MARBLE FLOORS UNDERFLOOR HEATING IN THE BATHROOMS QUALITY DOUBLE GLAZING SECURITY SHUTTERS SUN BLIND GLASS CURTAINS TO THE SECTION OF TERRACE OFF THE LOUNGE LARGE STORAGE UNIT (12m2) FITTED WARDROBES COMMUNITY FACILITIES Very well tended landscaped gardens and +34 951 123 083 | +44 (0)330 179 8687 | info@idiligestates.com Local 28, Edificio D, Centro de Negocios Puerta de Banús, N-340, Km 175, 29660 Nueva Andlaucia

## IDILIQ estates

2 community pools. Community gym. The property is sold fully furnished, subject to an agreed and signed inventory, minus personal belongings. The property is within walking distance to a bar and hotel and also is conveniently within an easy walk of public transport. Viewing is highly recommended. BEACH/FUENGIROLA 6 MINUTES MIJAS PUEBLO 3 MINUTES MALAGA 20 MINUTES MARBELLA 25 MINUTES BUILD 95m2 tbc TERRACE 18m2 tbc BUILT 2004