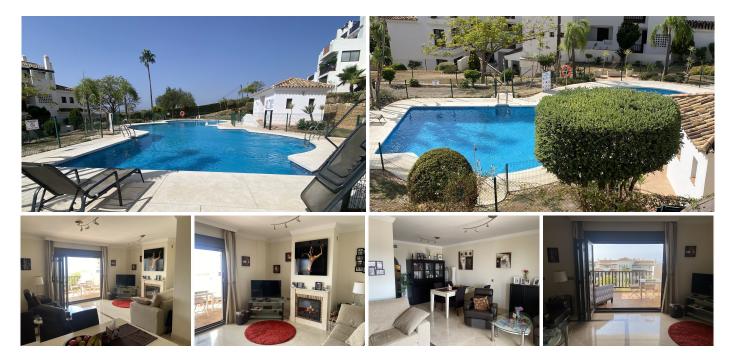

## R4829134

• Mijas

REF# R4829134 340.000 €

| BEDS | BATHS | BUILT | TERRACE |
|------|-------|-------|---------|
| 2    | 2     | 95 m² | 18 m²   |

A WONDERFUL OPPORTUNITY TO ACQUIRE AN IMMACULATELY PRESENTED, 1st FLOOR, SINGLE LEVEL APARTMENT IN A MUCH REQUESTED URBANIZATION LOCATED BETWEEN THE WHITE WASHED AND HISTORICAL VILLAGE OF MIJAS AND THE VIBRANT BEACH RESORT OF FUENGIROLA. South orientation, secure underground parking space. Lovely open mountain, sea and country views. AT A GLANCE 2 DOUBLE BEDROOMS 2 BATHROOMS (ONE EN SUITE) VERY WELL PRESENTED GATED COMMUNITY CLOSE TO AMENITIES Lift from the underground parking space to the first floor. Entrance lobby with storage cupboards, large L shaped open plan lounge/diner with feature fireplace and access via bi fold doors to a spacious terrace, ideally for entertaining and al fresco dining. Inner hallway, fully fitted, quality kitchen with granite work surfaces and Bosch appliances with access to a separate utility/storage room. Well appointed and upgraded shower room, double guest bedroom, Master bedroom with quality and upgraded en suite with bath and shower over and access to the terrace. ADDITIONAL FEATURES DUCTED AIR CONDITIONING HOT/COLD INLAID MARBLE FLOORS UNDERFLOOR HEATING IN THE BATHROOMS QUALITY DOUBLE GLAZING SECURITY SHUTTERS SUN BLIND GLASS CURTAINS TO THE SECTION OF TERRACE OFF THE LOUNGE LARGE STORAGE UNIT (12m2) FITTED WARDROBES COMMUNITY FACILITIES Very well tended landscaped gardens and +34 951 123 083 | +44 (0)330 179 8687 | info@idiligestates.com Local 28, Edificio D, Centro de Negocios Puerta de Banús, N-340, Km 175, 29660 Nueva Andlaucia

## IDILIQ estates

2 community pools. Community gym. The property is sold fully furnished, subject to an agreed and signed inventory, minus personal belongings. The property is within walking distance to a bar and hotel and also is conveniently within an easy walk of public transport. Viewing is highly recommended. BEACH/FUENGIROLA 6 MINUTES MIJAS PUEBLO 3 MINUTES MALAGA 20 MINUTES MARBELLA 25 MINUTES BUILD 95m2 tbc TERRACE 18m2 tbc BUILT 2004