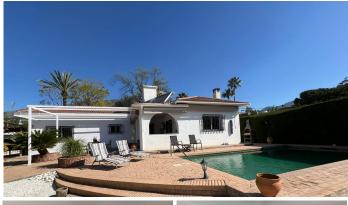

R4704829

REF# R4704829 569.000 €

| BEDS | BATHS | BUILT  | PLOT   |
|------|-------|--------|--------|
| 3    | 3     | 156 m² | 700 m² |

A DELIGHTFUL SINGLE STOREY VILLA LOCATED WITHIN A DESIRABLE URBANIZATION, EQUIDISTANT BETWEEN THE WHITE WASHED AND HISTORICAL VILLAGE OF MIJAS AND THE BEACHES OF FUENGIROLA. South orientation, private driveway parking for 2/3 vehicles which includes a car port plus an additional single garage. AT A GLANCE 3 BEDROOMS 3 BATHROOMS (ALL EN SUITE) WELL PRESENTED THROUGHOUT HIGH DEGREE OF PRIVACY CLOSE TO LOCAL AMENITIES AND PUBLIC TRANSPORT Electric gate and pedestrian access to the front garden. Entrance hall, leading to a triple aspect lounge/diner and kitchen. The lounge has a feature fireplace with a log burner and access to a covered terrace, pool and garden. The kitchen is fully fitted with granite work surfaces and Haier, Saivod and Fagor appliances. Open to the dining area is a breakfast bar. Inner hallway leading to a separate utility/storage room and a double guest bedroom with en suite shower room. To the other side of the entrance hall are 2 further double bedrooms. The first guest bedroom is en suite to a Jack and Jill bathroom with bath and shower over. The Master bedroom boasts a large en suite with a large walk in shower. OUTSIDE Wrap around gardens with a number of mature plantings and fruit trees and a 8m x 4m pool with Roman steps. Ample terraces with large awnings ideal for entertaining and al fresco dining Barbecue area and log store. The gardens back on to a large community green zone and offer a high degree of privacy.

+34 951 123 083 | +44 (0)330 179 8687 | info@idiliqestates.com Local 28, Edificio D, Centro de Negocios Puerta de Banús, N-340, Km 175, 29660 Nueva Andlaucia

The lower garden is set as 3 terraces and affords a blank canvas for the new owner to landscape as they would wish. There is a large single garage and a pool room with additional storage. ADDITIONAL FEATURES DOUBLE GLAZING/MOSQUITO NETS UNDERFLOOR HEATING TO THE BATHROOMS SOLAR PANELS SERVICING THE DOMESTIC HOT WATER AIR CONDITIONING HOT/COLD FITTED ALARM SYSTEM FITTED WARDROBES GOOD RENTAL POTENTIAL HOUSE 156 SQ M PLOT 700 SQ M It would be possible to further enhance the property by enclosing the covered terrace and incorporating it into the lounge (subject to planning permission). Further, it would be possible to provide access to the garden from all bedrooms for a modest outlay. The villa is within walking distance of public transport and some local bars and restaurants. There is the option to buy the villa partially furnished, subject to a separate negotiation and an agreed and signed inventory. Viewing of this property is highly recommended. MIJAS VILLAGE 4 MINUTES FUENGIROLA/BEACH 6 MINUTES MALAGA 20 MINUTES MARBELLA 25 MINUTES WALKING DISTANCE TO PUBLIC TRANSPORT AND LOCAL RESTAURANT/BAR