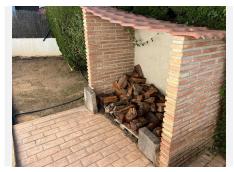

R4704829

REF# R4704829 569.000 €

| BEDS | BATHS | BUILT  | PLOT   |
|------|-------|--------|--------|
| 3    | 3     | 156 m² | 700 m² |

A DELIGHTFUL SINGLE STOREY VILLA LOCATED WITHIN A DESIRABLE URBANIZATION, EQUIDISTANT BETWEEN THE WHITE WASHED AND HISTORICAL VILLAGE OF MIJAS AND THE BEACHES OF FUENGIROLA. South orientation, private driveway parking for 2/3 vehicles which includes a car port plus an additional single garage. AT A GLANCE 3 BEDROOMS 3 BATHROOMS (ALL EN SUITE) WELL PRESENTED THROUGHOUT HIGH DEGREE OF PRIVACY CLOSE TO LOCAL AMENITIES AND PUBLIC TRANSPORT Electric gate and pedestrian access to the front garden. Entrance hall, leading to a triple aspect lounge/diner and kitchen. The lounge has a feature fireplace with a log burner and access to a covered terrace, pool and garden. The kitchen is fully fitted with granite work surfaces and Haier, Saivod and Fagor appliances. Open to the dining area is a breakfast bar. Inner hallway leading to a separate utility/storage room and a double guest bedroom with en suite shower room. To the other side of the entrance hall are 2 further double bedrooms. The first guest bedroom is en suite to a Jack and Jill bathroom with bath and shower over. The Master bedroom boasts a large en suite with a large walk in shower. OUTSIDE Wrap around gardens with a number of mature plantings and fruit trees and a 8m x 4m pool with Roman steps. Ample terraces with large awnings ideal for entertaining and al fresco dining Barbecue area and log store. The gardens back on to a large community green zone and offer a high degree of privacy.