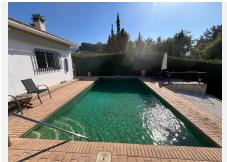

R4704829

REF# R4704829 569.000 €

| BEDS | BATHS | BUILT  | PLOT   |
|------|-------|--------|--------|
| 3    | 3     | 156 m² | 700 m² |

A DELIGHTFUL SINGLE STOREY VILLA LOCATED WITHIN A DESIRABLE URBANIZATION, EQUIDISTANT BETWEEN THE WHITE WASHED AND HISTORICAL VILLAGE OF MIJAS AND THE BEACHES OF FUENGIROLA. South orientation, private driveway parking for 2/3 vehicles which includes a car port plus an additional single garage. AT A GLANCE 3 BEDROOMS 3 BATHROOMS (ALL EN SUITE) WELL PRESENTED THROUGHOUT HIGH DEGREE OF PRIVACY CLOSE TO LOCAL AMENITIES AND PUBLIC TRANSPORT Electric gate and pedestrian access to the front garden. Entrance hall, leading to a triple aspect lounge/diner and kitchen. The lounge has a feature fireplace with a log burner and access to a covered terrace, pool and garden. The kitchen is fully fitted with granite work surfaces and Haier, Saivod and Fagor appliances. Open to the dining area is a breakfast bar. Inner hallway leading to a separate utility/storage room and a double guest bedroom with en suite shower room. To the other side of the entrance hall are 2 further double bedrooms. The first guest bedroom is en suite to a Jack and Jill bathroom with bath and shower over. The Master bedroom boasts a large en suite with a large walk in shower. OUTSIDE Wrap around gardens with a number of mature plantings and fruit trees and a 8m x 4m pool with Roman steps. Ample terraces with large awnings ideal for entertaining and al fresco dining Barbecue area and log store. The gardens back on to a large community green zone and offer a high degree of privacy.