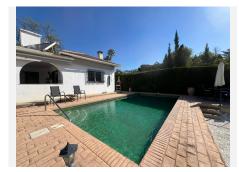

R4704829

REF# R4704829 569.000 €

| BEDS | BATHS | BUILT  | PLOT   |
|------|-------|--------|--------|
| 3    | 3     | 156 m² | 700 m² |

A DELIGHTFUL SINGLE STOREY VILLA LOCATED WITHIN A DESIRABLE URBANIZATION, EQUIDISTANT BETWEEN THE WHITE WASHED AND HISTORICAL VILLAGE OF MIJAS AND THE BEACHES OF FUENGIROLA. South orientation, private driveway parking for 2/3 vehicles which includes a car port plus an additional single garage. AT A GLANCE 3 BEDROOMS 3 BATHROOMS (ALL EN SUITE) WELL PRESENTED THROUGHOUT HIGH DEGREE OF PRIVACY CLOSE TO LOCAL AMENITIES AND PUBLIC TRANSPORT Electric gate and pedestrian access to the front garden. Entrance hall, leading to a triple aspect lounge/diner and kitchen. The lounge has a feature fireplace with a log burner and access to a covered terrace, pool and garden. The kitchen is fully fitted with granite work surfaces and Haier, Saivod and Fagor appliances. Open to the dining area is a breakfast bar. Inner hallway leading to a separate utility/storage room and a double guest bedroom with en suite shower room. To the other side of the entrance hall are 2 further double bedrooms. The first guest bedroom is en suite to a Jack and Jill bathroom with bath and shower over. The Master bedroom boasts a large en suite with a large walk in shower. OUTSIDE Wrap around gardens with a number of mature plantings and fruit trees and a 8m x 4m pool with Roman steps. Ample terraces with large awnings ideal for entertaining and al fresco dining Barbecue area and log store. The gardens back on to a large community green zone and offer a high degree of privacy.