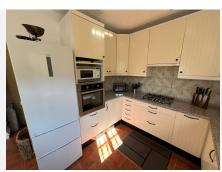

R4704829

REF# R4704829 569.000 €

| BEDS | BATHS | BUILT  | PLOT   |
|------|-------|--------|--------|
| 3    | 3     | 156 m² | 700 m² |

A DELIGHTFUL SINGLE STOREY VILLA LOCATED WITHIN A DESIRABLE URBANIZATION, EQUIDISTANT BETWEEN THE WHITE WASHED AND HISTORICAL VILLAGE OF MIJAS AND THE BEACHES OF FUENGIROLA. South orientation, private driveway parking for 2/3 vehicles which includes a car port plus an additional single garage. AT A GLANCE 3 BEDROOMS 3 BATHROOMS (ALL EN SUITE) WELL PRESENTED THROUGHOUT HIGH DEGREE OF PRIVACY CLOSE TO LOCAL AMENITIES AND PUBLIC TRANSPORT Electric gate and pedestrian access to the front garden. Entrance hall, leading to a triple aspect lounge/diner and kitchen. The lounge has a feature fireplace with a log burner and access to a covered terrace, pool and garden. The kitchen is fully fitted with granite work surfaces and Haier, Saivod and Fagor appliances. Open to the dining area is a breakfast bar. Inner hallway leading to a separate utility/storage room and a double guest bedroom with en suite shower room. To the other side of the entrance hall are 2 further double bedrooms. The first guest bedroom is en suite to a Jack and Jill bathroom with bath and shower over. The Master bedroom boasts a large en suite with a large walk in shower. OUTSIDE Wrap around gardens with a number of mature plantings and fruit trees and a 8m x 4m pool with Roman steps. Ample terraces with large awnings ideal for entertaining and al fresco dining Barbecue area and log store. The gardens back on to a large community green zone and offer a high degree of privacy.