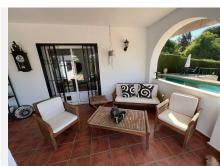

R4704829

REF# R4704829 569.000 €

| BEDS | BATHS | BUILT  | PLOT   |
|------|-------|--------|--------|
| 3    | 3     | 156 m² | 700 m² |

A DELIGHTFUL SINGLE STOREY VILLA LOCATED WITHIN A DESIRABLE URBANIZATION, EQUIDISTANT BETWEEN THE WHITE WASHED AND HISTORICAL VILLAGE OF MIJAS AND THE BEACHES OF FUENGIROLA. South orientation, private driveway parking for 2/3 vehicles which includes a car port plus an additional single garage. AT A GLANCE 3 BEDROOMS 3 BATHROOMS (ALL EN SUITE) WELL PRESENTED THROUGHOUT HIGH DEGREE OF PRIVACY CLOSE TO LOCAL AMENITIES AND PUBLIC TRANSPORT Electric gate and pedestrian access to the front garden. Entrance hall, leading to a triple aspect lounge/diner and kitchen. The lounge has a feature fireplace with a log burner and access to a covered terrace, pool and garden. The kitchen is fully fitted with granite work surfaces and Haier, Saivod and Fagor appliances. Open to the dining area is a breakfast bar. Inner hallway leading to a separate utility/storage room and a double guest bedroom with en suite shower room. To the other side of the entrance hall are 2 further double bedrooms. The first guest bedroom is en suite to a Jack and Jill bathroom with bath and shower over. The Master bedroom boasts a large en suite with a large walk in shower. OUTSIDE Wrap around gardens with a number of mature plantings and fruit trees and a 8m x 4m pool with Roman steps. Ample terraces with large awnings ideal for entertaining and al fresco dining Barbecue area and log store. The gardens back on to a large community green zone and offer a high degree of privacy.