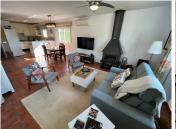

R4704829

REF# R4704829 569.000 €

| BEDS | BATHS | BUILT  | PLOT   |
|------|-------|--------|--------|
| 3    | 3     | 156 m² | 700 m² |

A DELIGHTFUL SINGLE STOREY VILLA LOCATED WITHIN A DESIRABLE URBANIZATION, EQUIDISTANT BETWEEN THE WHITE WASHED AND HISTORICAL VILLAGE OF MIJAS AND THE BEACHES OF FUENGIROLA. South orientation, private driveway parking for 2/3 vehicles which includes a car port plus an additional single garage. AT A GLANCE 3 BEDROOMS 3 BATHROOMS (ALL EN SUITE) WELL PRESENTED THROUGHOUT HIGH DEGREE OF PRIVACY CLOSE TO LOCAL AMENITIES AND PUBLIC TRANSPORT Electric gate and pedestrian access to the front garden. Entrance hall, leading to a triple aspect lounge/diner and kitchen. The lounge has a feature fireplace with a log burner and access to a covered terrace, pool and garden. The kitchen is fully fitted with granite work surfaces and Haier, Saivod and Fagor appliances. Open to the dining area is a breakfast bar. Inner hallway leading to a separate utility/storage room and a double guest bedroom with en suite shower room. To the other side of the entrance hall are 2 further double bedrooms. The first guest bedroom is en suite to a Jack and Jill bathroom with bath and shower over. The Master bedroom boasts a large en suite with a large walk in shower. OUTSIDE Wrap around gardens with a number of mature plantings and fruit trees and a 8m x 4m pool with Roman steps. Ample terraces with large awnings ideal for entertaining and al fresco dining Barbecue area and log store. The gardens back on to a large community green zone and offer a high degree of privacy.