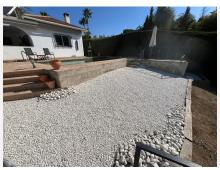

R4704829

REF# R4704829 569.000 €

| BEDS | BATHS | BUILT  | PLOT   |
|------|-------|--------|--------|
| 3    | 3     | 156 m² | 700 m² |

A DELIGHTFUL SINGLE STOREY VILLA LOCATED WITHIN A DESIRABLE URBANIZATION, EQUIDISTANT BETWEEN THE WHITE WASHED AND HISTORICAL VILLAGE OF MIJAS AND THE BEACHES OF FUENGIROLA. South orientation, private driveway parking for 2/3 vehicles which includes a car port plus an additional single garage. AT A GLANCE 3 BEDROOMS 3 BATHROOMS (ALL EN SUITE) WELL PRESENTED THROUGHOUT HIGH DEGREE OF PRIVACY CLOSE TO LOCAL AMENITIES AND PUBLIC TRANSPORT Electric gate and pedestrian access to the front garden. Entrance hall, leading to a triple aspect lounge/diner and kitchen. The lounge has a feature fireplace with a log burner and access to a covered terrace, pool and garden. The kitchen is fully fitted with granite work surfaces and Haier, Saivod and Fagor appliances. Open to the dining area is a breakfast bar. Inner hallway leading to a separate utility/storage room and a double guest bedroom with en suite shower room. To the other side of the entrance hall are 2 further double bedrooms. The first guest bedroom is en suite to a Jack and Jill bathroom with bath and shower over. The Master bedroom boasts a large en suite with a large walk in shower. OUTSIDE Wrap around gardens with a number of mature plantings and fruit trees and a 8m x 4m pool with Roman steps. Ample terraces with large awnings ideal for entertaining and al fresco dining Barbecue area and log store. The gardens back on to a large community green zone and offer a high degree of privacy.