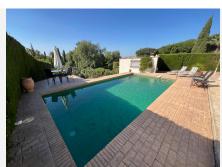

R4704829

REF# R4704829 569.000 €

| BEDS | BATHS | BUILT  | PLOT   |
|------|-------|--------|--------|
| 3    | 3     | 156 m² | 700 m² |

A DELIGHTFUL SINGLE STOREY VILLA LOCATED WITHIN A DESIRABLE URBANIZATION, EQUIDISTANT BETWEEN THE WHITE WASHED AND HISTORICAL VILLAGE OF MIJAS AND THE BEACHES OF FUENGIROLA. South orientation, private driveway parking for 2/3 vehicles which includes a car port plus an additional single garage. AT A GLANCE 3 BEDROOMS 3 BATHROOMS (ALL EN SUITE) WELL PRESENTED THROUGHOUT HIGH DEGREE OF PRIVACY CLOSE TO LOCAL AMENITIES AND PUBLIC TRANSPORT Electric gate and pedestrian access to the front garden. Entrance hall, leading to a triple aspect lounge/diner and kitchen. The lounge has a feature fireplace with a log burner and access to a covered terrace, pool and garden. The kitchen is fully fitted with granite work surfaces and Haier, Saivod and Fagor appliances. Open to the dining area is a breakfast bar. Inner hallway leading to a separate utility/storage room and a double guest bedroom with en suite shower room. To the other side of the entrance hall are 2 further double bedrooms. The first guest bedroom is en suite to a Jack and Jill bathroom with bath and shower over. The Master bedroom boasts a large en suite with a large walk in shower. OUTSIDE Wrap around gardens with a number of mature plantings and fruit trees and a 8m x 4m pool with Roman steps. Ample terraces with large awnings ideal for entertaining and al fresco dining Barbecue area and log store. The gardens back on to a large community green zone and offer a high degree of privacy.