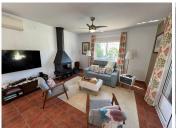

R4704829

REF# R4704829 569.000 €

| BEDS | BATHS | BUILT  | PLOT   |
|------|-------|--------|--------|
| 3    | 3     | 156 m² | 700 m² |

A DELIGHTFUL SINGLE STOREY VILLA LOCATED WITHIN A DESIRABLE URBANIZATION, EQUIDISTANT BETWEEN THE WHITE WASHED AND HISTORICAL VILLAGE OF MIJAS AND THE BEACHES OF FUENGIROLA. South orientation, private driveway parking for 2/3 vehicles which includes a car port plus an additional single garage. AT A GLANCE 3 BEDROOMS 3 BATHROOMS (ALL EN SUITE) WELL PRESENTED THROUGHOUT HIGH DEGREE OF PRIVACY CLOSE TO LOCAL AMENITIES AND PUBLIC TRANSPORT Electric gate and pedestrian access to the front garden. Entrance hall, leading to a triple aspect lounge/diner and kitchen. The lounge has a feature fireplace with a log burner and access to a covered terrace, pool and garden. The kitchen is fully fitted with granite work surfaces and Haier, Saivod and Fagor appliances. Open to the dining area is a breakfast bar. Inner hallway leading to a separate utility/storage room and a double guest bedroom with en suite shower room. To the other side of the entrance hall are 2 further double bedrooms. The first guest bedroom is en suite to a Jack and Jill bathroom with bath and shower over. The Master bedroom boasts a large en suite with a large walk in shower. OUTSIDE Wrap around gardens with a number of mature plantings and fruit trees and a 8m x 4m pool with Roman steps. Ample terraces with large awnings ideal for entertaining and al fresco dining Barbecue area and log store. The gardens back on to a large community green zone and offer a high degree of privacy.