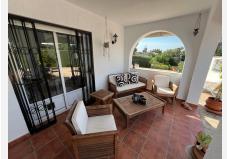

R4704829

REF# R4704829 569.000 €

| BEDS | BATHS | BUILT  | PLOT   |
|------|-------|--------|--------|
| 3    | 3     | 156 m² | 700 m² |

A DELIGHTFUL SINGLE STOREY VILLA LOCATED WITHIN A DESIRABLE URBANIZATION, EQUIDISTANT BETWEEN THE WHITE WASHED AND HISTORICAL VILLAGE OF MIJAS AND THE BEACHES OF FUENGIROLA. South orientation, private driveway parking for 2/3 vehicles which includes a car port plus an additional single garage. AT A GLANCE 3 BEDROOMS 3 BATHROOMS (ALL EN SUITE) WELL PRESENTED THROUGHOUT HIGH DEGREE OF PRIVACY CLOSE TO LOCAL AMENITIES AND PUBLIC TRANSPORT Electric gate and pedestrian access to the front garden. Entrance hall, leading to a triple aspect lounge/diner and kitchen. The lounge has a feature fireplace with a log burner and access to a covered terrace, pool and garden. The kitchen is fully fitted with granite work surfaces and Haier, Saivod and Fagor appliances. Open to the dining area is a breakfast bar. Inner hallway leading to a separate utility/storage room and a double guest bedroom with en suite shower room. To the other side of the entrance hall are 2 further double bedrooms. The first guest bedroom is en suite to a Jack and Jill bathroom with bath and shower over. The Master bedroom boasts a large en suite with a large walk in shower. OUTSIDE Wrap around gardens with a number of mature plantings and fruit trees and a 8m x 4m pool with Roman steps. Ample terraces with large awnings ideal for entertaining and al fresco dining Barbecue area and log store. The gardens back on to a large community green zone and offer a high degree of privacy.