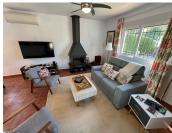

R4704829

REF# R4704829 569.000 €

| BEDS | BATHS | BUILT  | PLOT   |
|------|-------|--------|--------|
| 3    | 3     | 156 m² | 700 m² |

A DELIGHTFUL SINGLE STOREY VILLA LOCATED WITHIN A DESIRABLE URBANIZATION, EQUIDISTANT BETWEEN THE WHITE WASHED AND HISTORICAL VILLAGE OF MIJAS AND THE BEACHES OF FUENGIROLA. South orientation, private driveway parking for 2/3 vehicles which includes a car port plus an additional single garage. AT A GLANCE 3 BEDROOMS 3 BATHROOMS (ALL EN SUITE) WELL PRESENTED THROUGHOUT HIGH DEGREE OF PRIVACY CLOSE TO LOCAL AMENITIES AND PUBLIC TRANSPORT Electric gate and pedestrian access to the front garden. Entrance hall, leading to a triple aspect lounge/diner and kitchen. The lounge has a feature fireplace with a log burner and access to a covered terrace, pool and garden. The kitchen is fully fitted with granite work surfaces and Haier, Saivod and Fagor appliances. Open to the dining area is a breakfast bar. Inner hallway leading to a separate utility/storage room and a double guest bedroom with en suite shower room. To the other side of the entrance hall are 2 further double bedrooms. The first guest bedroom is en suite to a Jack and Jill bathroom with bath and shower over. The Master bedroom boasts a large en suite with a large walk in shower. OUTSIDE Wrap around gardens with a number of mature plantings and fruit trees and a 8m x 4m pool with Roman steps. Ample terraces with large awnings ideal for entertaining and al fresco dining Barbecue area and log store. The gardens back on to a large community green zone and offer a high degree of privacy.