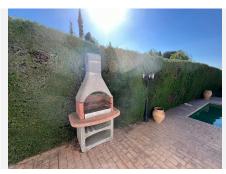

R4704829

REF# R4704829 569.000 €

| BEDS | BATHS | BUILT  | PLOT   |
|------|-------|--------|--------|
| 3    | 3     | 156 m² | 700 m² |

A DELIGHTFUL SINGLE STOREY VILLA LOCATED WITHIN A DESIRABLE URBANIZATION, EQUIDISTANT BETWEEN THE WHITE WASHED AND HISTORICAL VILLAGE OF MIJAS AND THE BEACHES OF FUENGIROLA. South orientation, private driveway parking for 2/3 vehicles which includes a car port plus an additional single garage. AT A GLANCE 3 BEDROOMS 3 BATHROOMS (ALL EN SUITE) WELL PRESENTED THROUGHOUT HIGH DEGREE OF PRIVACY CLOSE TO LOCAL AMENITIES AND PUBLIC TRANSPORT Electric gate and pedestrian access to the front garden. Entrance hall, leading to a triple aspect lounge/diner and kitchen. The lounge has a feature fireplace with a log burner and access to a covered terrace, pool and garden. The kitchen is fully fitted with granite work surfaces and Haier, Saivod and Fagor appliances. Open to the dining area is a breakfast bar. Inner hallway leading to a separate utility/storage room and a double guest bedroom with en suite shower room. To the other side of the entrance hall are 2 further double bedrooms. The first guest bedroom is en suite to a Jack and Jill bathroom with bath and shower over. The Master bedroom boasts a large en suite with a large walk in shower. OUTSIDE Wrap around gardens with a number of mature plantings and fruit trees and a 8m x 4m pool with Roman steps. Ample terraces with large awnings ideal for entertaining and al fresco dining Barbecue area and log store. The gardens back on to a large community green zone and offer a high degree of privacy.