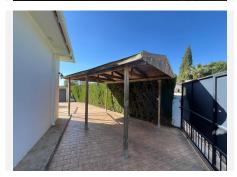

R4704829

REF# R4704829 569.000 €

| BEDS | BATHS | BUILT  | PLOT   |
|------|-------|--------|--------|
| 3    | 3     | 156 m² | 700 m² |

A DELIGHTFUL SINGLE STOREY VILLA LOCATED WITHIN A DESIRABLE URBANIZATION, EQUIDISTANT BETWEEN THE WHITE WASHED AND HISTORICAL VILLAGE OF MIJAS AND THE BEACHES OF FUENGIROLA. South orientation, private driveway parking for 2/3 vehicles which includes a car port plus an additional single garage. AT A GLANCE 3 BEDROOMS 3 BATHROOMS (ALL EN SUITE) WELL PRESENTED THROUGHOUT HIGH DEGREE OF PRIVACY CLOSE TO LOCAL AMENITIES AND PUBLIC TRANSPORT Electric gate and pedestrian access to the front garden. Entrance hall, leading to a triple aspect lounge/diner and kitchen. The lounge has a feature fireplace with a log burner and access to a covered terrace, pool and garden. The kitchen is fully fitted with granite work surfaces and Haier, Saivod and Fagor appliances. Open to the dining area is a breakfast bar. Inner hallway leading to a separate utility/storage room and a double guest bedroom with en suite shower room. To the other side of the entrance hall are 2 further double bedrooms. The first guest bedroom is en suite to a Jack and Jill bathroom with bath and shower over. The Master bedroom boasts a large en suite with a large walk in shower. OUTSIDE Wrap around gardens with a number of mature plantings and fruit trees and a 8m x 4m pool with Roman steps. Ample terraces with large awnings ideal for entertaining and al fresco dining Barbecue area and log store. The gardens back on to a large community green zone and offer a high degree of privacy.