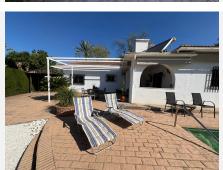

R4704829

REF# R4704829 569.000 €

| BEDS | BATHS | BUILT  | PLOT   |
|------|-------|--------|--------|
| 3    | 3     | 156 m² | 700 m² |

A DELIGHTFUL SINGLE STOREY VILLA LOCATED WITHIN A DESIRABLE URBANIZATION, EQUIDISTANT BETWEEN THE WHITE WASHED AND HISTORICAL VILLAGE OF MIJAS AND THE BEACHES OF FUENGIROLA. South orientation, private driveway parking for 2/3 vehicles which includes a car port plus an additional single garage. AT A GLANCE 3 BEDROOMS 3 BATHROOMS (ALL EN SUITE) WELL PRESENTED THROUGHOUT HIGH DEGREE OF PRIVACY CLOSE TO LOCAL AMENITIES AND PUBLIC TRANSPORT Electric gate and pedestrian access to the front garden. Entrance hall, leading to a triple aspect lounge/diner and kitchen. The lounge has a feature fireplace with a log burner and access to a covered terrace, pool and garden. The kitchen is fully fitted with granite work surfaces and Haier, Saivod and Fagor appliances. Open to the dining area is a breakfast bar. Inner hallway leading to a separate utility/storage room and a double guest bedroom with en suite shower room. To the other side of the entrance hall are 2 further double bedrooms. The first guest bedroom is en suite to a Jack and Jill bathroom with bath and shower over. The Master bedroom boasts a large en suite with a large walk in shower. OUTSIDE Wrap around gardens with a number of mature plantings and fruit trees and a 8m x 4m pool with Roman steps. Ample terraces with large awnings ideal for entertaining and al fresco dining Barbecue area and log store. The gardens back on to a large community green zone and offer a high degree of privacy.