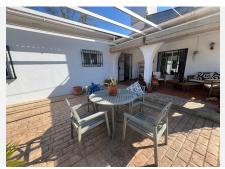

R4704829

REF# R4704829 569.000 €

| BEDS | BATHS | BUILT  | PLOT   |
|------|-------|--------|--------|
| 3    | 3     | 156 m² | 700 m² |

A DELIGHTFUL SINGLE STOREY VILLA LOCATED WITHIN A DESIRABLE URBANIZATION, EQUIDISTANT BETWEEN THE WHITE WASHED AND HISTORICAL VILLAGE OF MIJAS AND THE BEACHES OF FUENGIROLA. South orientation, private driveway parking for 2/3 vehicles which includes a car port plus an additional single garage. AT A GLANCE 3 BEDROOMS 3 BATHROOMS (ALL EN SUITE) WELL PRESENTED THROUGHOUT HIGH DEGREE OF PRIVACY CLOSE TO LOCAL AMENITIES AND PUBLIC TRANSPORT Electric gate and pedestrian access to the front garden. Entrance hall, leading to a triple aspect lounge/diner and kitchen. The lounge has a feature fireplace with a log burner and access to a covered terrace, pool and garden. The kitchen is fully fitted with granite work surfaces and Haier, Saivod and Fagor appliances. Open to the dining area is a breakfast bar. Inner hallway leading to a separate utility/storage room and a double guest bedroom with en suite shower room. To the other side of the entrance hall are 2 further double bedrooms. The first guest bedroom is en suite to a Jack and Jill bathroom with bath and shower over. The Master bedroom boasts a large en suite with a large walk in shower. OUTSIDE Wrap around gardens with a number of mature plantings and fruit trees and a 8m x 4m pool with Roman steps. Ample terraces with large awnings ideal for entertaining and al fresco dining Barbecue area and log store. The gardens back on to a large community green zone and offer a high degree of privacy.