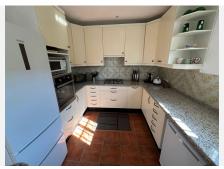

R4704829

REF# R4704829 569.000 €

| BEDS | BATHS | BUILT  | PLOT   |
|------|-------|--------|--------|
| 3    | 3     | 156 m² | 700 m² |

A DELIGHTFUL SINGLE STOREY VILLA LOCATED WITHIN A DESIRABLE URBANIZATION, EQUIDISTANT BETWEEN THE WHITE WASHED AND HISTORICAL VILLAGE OF MIJAS AND THE BEACHES OF FUENGIROLA. South orientation, private driveway parking for 2/3 vehicles which includes a car port plus an additional single garage. AT A GLANCE 3 BEDROOMS 3 BATHROOMS (ALL EN SUITE) WELL PRESENTED THROUGHOUT HIGH DEGREE OF PRIVACY CLOSE TO LOCAL AMENITIES AND PUBLIC TRANSPORT Electric gate and pedestrian access to the front garden. Entrance hall, leading to a triple aspect lounge/diner and kitchen. The lounge has a feature fireplace with a log burner and access to a covered terrace, pool and garden. The kitchen is fully fitted with granite work surfaces and Haier, Saivod and Fagor appliances. Open to the dining area is a breakfast bar. Inner hallway leading to a separate utility/storage room and a double guest bedroom with en suite shower room. To the other side of the entrance hall are 2 further double bedrooms. The first guest bedroom is en suite to a Jack and Jill bathroom with bath and shower over. The Master bedroom boasts a large en suite with a large walk in shower. OUTSIDE Wrap around gardens with a number of mature plantings and fruit trees and a 8m x 4m pool with Roman steps. Ample terraces with large awnings ideal for entertaining and al fresco dining Barbecue area and log store. The gardens back on to a large community green zone and offer a high degree of privacy.