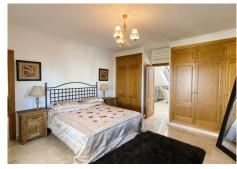

## R4091734

Alhaurín el Grande

REF# R4091734 995.000 €

| BEDS | BATHS | BUILT  | PLOT    | TERRACE |
|------|-------|--------|---------|---------|
| 4    | 3.5   | 359 m² | 1500 m² | 81 m²   |

Outstanding villa with fantastic views, 4 bedrooms, pool and garage, located within walking distance of the town. Located in a quiet residential area this impressive villa has it all. As you enter the property through electric entrance gates you are immediately greeted by the stunning pool area and Tiki Hut style summer kitchen and bar. This makes an excellent entertaining area. The main door leads you into a grand entrance hall with double height ceiling. Upstairs is the master bedroom suite with full bathroom, dressing room, very spacious bedroom plus a balcony and a side terrace, both with incredible views. On the main floor there are 3 bedrooms, 2 bathrooms and WC. The third bedroom could be used as a guest annex as it has a living room with the bedroom upstairs and doors leading directly out to the terrace. The main living area is a huge and bright, dual aspect living-dining room with fireplace and leads to the luxurious fitted kitchen with central island, which in turn leads out to the pool and entertaining area. The lower ground floor has a 96m² basement, large enough for several cars. There is also a machine room housing the technical equipment for the house. There are solar panels which run the underfloor heating, domestic hot water and the pool, depending on the time of year. The property has been built with first class materials and in addition to the underfloor heating, there is hot and cold air-conditioning throughout.