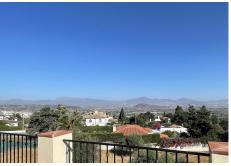

## R4091734

Alhaurín el Grande

REF# R4091734 995.000 €

| BEDS | BATHS | BUILT  | PLOT    | TERRACE |
|------|-------|--------|---------|---------|
| 4    | 3.5   | 359 m² | 1500 m² | 81 m²   |

Outstanding villa with fantastic views, 4 bedrooms, pool and garage, located within walking distance of the town. Located in a quiet residential area this impressive villa has it all. As you enter the property through electric entrance gates you are immediately greeted by the stunning pool area and Tiki Hut style summer kitchen and bar. This makes an excellent entertaining area. The main door leads you into a grand entrance hall with double height ceiling. Upstairs is the master bedroom suite with full bathroom, dressing room, very spacious bedroom plus a balcony and a side terrace, both with incredible views. On the main floor there are 3 bedrooms, 2 bathrooms and WC. The third bedroom could be used as a guest annex as it has a living room with the bedroom upstairs and doors leading directly out to the terrace. The main living area is a huge and bright, dual aspect living-dining room with fireplace and leads to the luxurious fitted kitchen with central island, which in turn leads out to the pool and entertaining area. The lower ground floor has a 96m² basement, large enough for several cars. There is also a machine room housing the technical equipment for the house. There are solar panels which run the underfloor heating, domestic hot water and the pool, depending on the time of year. The property has been built with first class materials and in addition to the underfloor heating, there is hot and cold air-conditioning throughout.