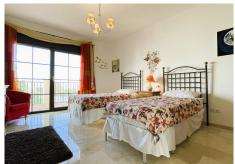

## R4091734

Alhaurín el Grande

REF# R4091734 995.000 €

| BEDS | BATHS | BUILT  | PLOT    | TERRACE |
|------|-------|--------|---------|---------|
| 4    | 3.5   | 359 m² | 1500 m² | 81 m²   |

Outstanding villa with fantastic views, 4 bedrooms, pool and garage, located within walking distance of the town. Located in a quiet residential area this impressive villa has it all. As you enter the property through electric entrance gates you are immediately greeted by the stunning pool area and Tiki Hut style summer kitchen and bar. This makes an excellent entertaining area. The main door leads you into a grand entrance hall with double height ceiling. Upstairs is the master bedroom suite with full bathroom, dressing room, very spacious bedroom plus a balcony and a side terrace, both with incredible views. On the main floor there are 3 bedrooms, 2 bathrooms and WC. The third bedroom could be used as a guest annex as it has a living room with the bedroom upstairs and doors leading directly out to the terrace. The main living area is a huge and bright, dual aspect living-dining room with fireplace and leads to the luxurious fitted kitchen with central island, which in turn leads out to the pool and entertaining area. The lower ground floor has a 96m² basement, large enough for several cars. There is also a machine room housing the technical equipment for the house. There are solar panels which run the underfloor heating, domestic hot water and the pool, depending on the time of year. The property has been built with first class materials and in addition to the underfloor heating, there is hot and cold air-conditioning throughout.