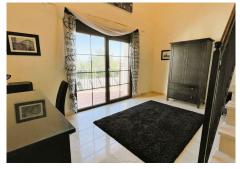

## R4091734

Alhaurín el Grande

REF# R4091734 995.000 €

| BEDS | BATHS | BUILT  | PLOT    | TERRACE |
|------|-------|--------|---------|---------|
| 4    | 3.5   | 359 m² | 1500 m² | 81 m²   |

Outstanding villa with fantastic views, 4 bedrooms, pool and garage, located within walking distance of the town. Located in a quiet residential area this impressive villa has it all. As you enter the property through electric entrance gates you are immediately greeted by the stunning pool area and Tiki Hut style summer kitchen and bar. This makes an excellent entertaining area. The main door leads you into a grand entrance hall with double height ceiling. Upstairs is the master bedroom suite with full bathroom, dressing room, very spacious bedroom plus a balcony and a side terrace, both with incredible views. On the main floor there are 3 bedrooms, 2 bathrooms and WC. The third bedroom could be used as a guest annex as it has a living room with the bedroom upstairs and doors leading directly out to the terrace. The main living area is a huge and bright, dual aspect living-dining room with fireplace and leads to the luxurious fitted kitchen with central island, which in turn leads out to the pool and entertaining area. The lower ground floor has a 96m² basement, large enough for several cars. There is also a machine room housing the technical equipment for the house. There are solar panels which run the underfloor heating, domestic hot water and the pool, depending on the time of year. The property has been built with first class materials and in addition to the underfloor heating, there is hot and cold air-conditioning throughout.