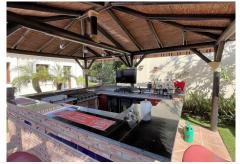

## R4091734

Alhaurín el Grande

REF# R4091734 995.000 €

| BEDS | BATHS | BUILT  | PLOT    | TERRACE |
|------|-------|--------|---------|---------|
| 4    | 3.5   | 359 m² | 1500 m² | 81 m²   |

Outstanding villa with fantastic views, 4 bedrooms, pool and garage, located within walking distance of the town. Located in a quiet residential area this impressive villa has it all. As you enter the property through electric entrance gates you are immediately greeted by the stunning pool area and Tiki Hut style summer kitchen and bar. This makes an excellent entertaining area. The main door leads you into a grand entrance hall with double height ceiling. Upstairs is the master bedroom suite with full bathroom, dressing room, very spacious bedroom plus a balcony and a side terrace, both with incredible views. On the main floor there are 3 bedrooms, 2 bathrooms and WC. The third bedroom could be used as a guest annex as it has a living room with the bedroom upstairs and doors leading directly out to the terrace. The main living area is a huge and bright, dual aspect living-dining room with fireplace and leads to the luxurious fitted kitchen with central island, which in turn leads out to the pool and entertaining area. The lower ground floor has a 96m² basement, large enough for several cars. There is also a machine room housing the technical equipment for the house. There are solar panels which run the underfloor heating, domestic hot water and the pool, depending on the time of year. The property has been built with first class materials and in addition to the underfloor heating, there is hot and cold air-conditioning throughout.