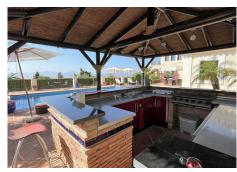

## R4091734

Alhaurín el Grande

REF# R4091734 995.000 €

| BEDS | BATHS | BUILT  | PLOT    | TERRACE |
|------|-------|--------|---------|---------|
| 4    | 3.5   | 359 m² | 1500 m² | 81 m²   |

Outstanding villa with fantastic views, 4 bedrooms, pool and garage, located within walking distance of the town. Located in a quiet residential area this impressive villa has it all. As you enter the property through electric entrance gates you are immediately greeted by the stunning pool area and Tiki Hut style summer kitchen and bar. This makes an excellent entertaining area. The main door leads you into a grand entrance hall with double height ceiling. Upstairs is the master bedroom suite with full bathroom, dressing room, very spacious bedroom plus a balcony and a side terrace, both with incredible views. On the main floor there are 3 bedrooms, 2 bathrooms and WC. The third bedroom could be used as a guest annex as it has a living room with the bedroom upstairs and doors leading directly out to the terrace. The main living area is a huge and bright, dual aspect living-dining room with fireplace and leads to the luxurious fitted kitchen with central island, which in turn leads out to the pool and entertaining area. The lower ground floor has a 96m² basement, large enough for several cars. There is also a machine room housing the technical equipment for the house. There are solar panels which run the underfloor heating, domestic hot water and the pool, depending on the time of year. The property has been built with first class materials and in addition to the underfloor heating, there is hot and cold air-conditioning throughout.