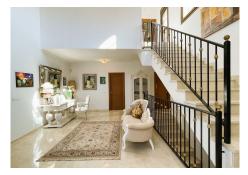

## R4091734

Alhaurín el Grande

REF# R4091734 995.000 €

| BEDS | BATHS | BUILT  | PLOT    | TERRACE |
|------|-------|--------|---------|---------|
| 4    | 3.5   | 359 m² | 1500 m² | 81 m²   |

Outstanding villa with fantastic views, 4 bedrooms, pool and garage, located within walking distance of the town. Located in a quiet residential area this impressive villa has it all. As you enter the property through electric entrance gates you are immediately greeted by the stunning pool area and Tiki Hut style summer kitchen and bar. This makes an excellent entertaining area. The main door leads you into a grand entrance hall with double height ceiling. Upstairs is the master bedroom suite with full bathroom, dressing room, very spacious bedroom plus a balcony and a side terrace, both with incredible views. On the main floor there are 3 bedrooms, 2 bathrooms and WC. The third bedroom could be used as a guest annex as it has a living room with the bedroom upstairs and doors leading directly out to the terrace. The main living area is a huge and bright, dual aspect living-dining room with fireplace and leads to the luxurious fitted kitchen with central island, which in turn leads out to the pool and entertaining area. The lower ground floor has a 96m² basement, large enough for several cars. There is also a machine room housing the technical equipment for the house. There are solar panels which run the underfloor heating, domestic hot water and the pool, depending on the time of year. The property has been built with first class materials and in addition to the underfloor heating, there is hot and cold air-conditioning throughout.