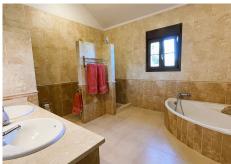

## R4091734

Alhaurín el Grande

REF# R4091734 995.000 €

| BEDS | BATHS | BUILT  | PLOT    | TERRACE |
|------|-------|--------|---------|---------|
| 4    | 3.5   | 359 m² | 1500 m² | 81 m²   |

Outstanding villa with fantastic views, 4 bedrooms, pool and garage, located within walking distance of the town. Located in a quiet residential area this impressive villa has it all. As you enter the property through electric entrance gates you are immediately greeted by the stunning pool area and Tiki Hut style summer kitchen and bar. This makes an excellent entertaining area. The main door leads you into a grand entrance hall with double height ceiling. Upstairs is the master bedroom suite with full bathroom, dressing room, very spacious bedroom plus a balcony and a side terrace, both with incredible views. On the main floor there are 3 bedrooms, 2 bathrooms and WC. The third bedroom could be used as a guest annex as it has a living room with the bedroom upstairs and doors leading directly out to the terrace. The main living area is a huge and bright, dual aspect living-dining room with fireplace and leads to the luxurious fitted kitchen with central island, which in turn leads out to the pool and entertaining area. The lower ground floor has a 96m² basement, large enough for several cars. There is also a machine room housing the technical equipment for the house. There are solar panels which run the underfloor heating, domestic hot water and the pool, depending on the time of year. The property has been built with first class materials and in addition to the underfloor heating, there is hot and cold air-conditioning throughout.