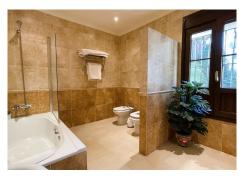

## R4091734

Alhaurín el Grande

REF# R4091734 995.000 €

| BEDS | BATHS | BUILT  | PLOT    | TERRACE |
|------|-------|--------|---------|---------|
| 4    | 3.5   | 359 m² | 1500 m² | 81 m²   |

Outstanding villa with fantastic views, 4 bedrooms, pool and garage, located within walking distance of the town. Located in a quiet residential area this impressive villa has it all. As you enter the property through electric entrance gates you are immediately greeted by the stunning pool area and Tiki Hut style summer kitchen and bar. This makes an excellent entertaining area. The main door leads you into a grand entrance hall with double height ceiling. Upstairs is the master bedroom suite with full bathroom, dressing room, very spacious bedroom plus a balcony and a side terrace, both with incredible views. On the main floor there are 3 bedrooms, 2 bathrooms and WC. The third bedroom could be used as a guest annex as it has a living room with the bedroom upstairs and doors leading directly out to the terrace. The main living area is a huge and bright, dual aspect living-dining room with fireplace and leads to the luxurious fitted kitchen with central island, which in turn leads out to the pool and entertaining area. The lower ground floor has a 96m² basement, large enough for several cars. There is also a machine room housing the technical equipment for the house. There are solar panels which run the underfloor heating, domestic hot water and the pool, depending on the time of year. The property has been built with first class materials and in addition to the underfloor heating, there is hot and cold air-conditioning throughout.