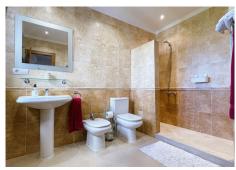

## R4091734

Alhaurín el Grande

REF# R4091734 995.000 €

| BEDS | BATHS | BUILT  | PLOT    | TERRACE |
|------|-------|--------|---------|---------|
| 4    | 3.5   | 359 m² | 1500 m² | 81 m²   |

Outstanding villa with fantastic views, 4 bedrooms, pool and garage, located within walking distance of the town. Located in a quiet residential area this impressive villa has it all. As you enter the property through electric entrance gates you are immediately greeted by the stunning pool area and Tiki Hut style summer kitchen and bar. This makes an excellent entertaining area. The main door leads you into a grand entrance hall with double height ceiling. Upstairs is the master bedroom suite with full bathroom, dressing room, very spacious bedroom plus a balcony and a side terrace, both with incredible views. On the main floor there are 3 bedrooms, 2 bathrooms and WC. The third bedroom could be used as a guest annex as it has a living room with the bedroom upstairs and doors leading directly out to the terrace. The main living area is a huge and bright, dual aspect living-dining room with fireplace and leads to the luxurious fitted kitchen with central island, which in turn leads out to the pool and entertaining area. The lower ground floor has a 96m² basement, large enough for several cars. There is also a machine room housing the technical equipment for the house. There are solar panels which run the underfloor heating, domestic hot water and the pool, depending on the time of year. The property has been built with first class materials and in addition to the underfloor heating, there is hot and cold air-conditioning throughout.