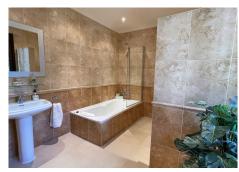

## R4091734

Alhaurín el Grande

REF# R4091734 995.000 €

| BEDS | BATHS | BUILT  | PLOT    | TERRACE |
|------|-------|--------|---------|---------|
| 4    | 3.5   | 359 m² | 1500 m² | 81 m²   |

Outstanding villa with fantastic views, 4 bedrooms, pool and garage, located within walking distance of the town. Located in a quiet residential area this impressive villa has it all. As you enter the property through electric entrance gates you are immediately greeted by the stunning pool area and Tiki Hut style summer kitchen and bar. This makes an excellent entertaining area. The main door leads you into a grand entrance hall with double height ceiling. Upstairs is the master bedroom suite with full bathroom, dressing room, very spacious bedroom plus a balcony and a side terrace, both with incredible views. On the main floor there are 3 bedrooms, 2 bathrooms and WC. The third bedroom could be used as a guest annex as it has a living room with the bedroom upstairs and doors leading directly out to the terrace. The main living area is a huge and bright, dual aspect living-dining room with fireplace and leads to the luxurious fitted kitchen with central island, which in turn leads out to the pool and entertaining area. The lower ground floor has a 96m² basement, large enough for several cars. There is also a machine room housing the technical equipment for the house. There are solar panels which run the underfloor heating, domestic hot water and the pool, depending on the time of year. The property has been built with first class materials and in addition to the underfloor heating, there is hot and cold air-conditioning throughout.