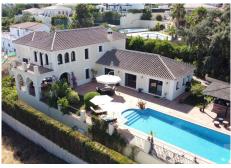

## R4091734

Alhaurín el Grande

REF# R4091734 995.000 €

| BEDS | BATHS | BUILT  | PLOT    | TERRACE |
|------|-------|--------|---------|---------|
| 4    | 3.5   | 359 m² | 1500 m² | 81 m²   |

Outstanding villa with fantastic views, 4 bedrooms, pool and garage, located within walking distance of the town. Located in a quiet residential area this impressive villa has it all. As you enter the property through electric entrance gates you are immediately greeted by the stunning pool area and Tiki Hut style summer kitchen and bar. This makes an excellent entertaining area. The main door leads you into a grand entrance hall with double height ceiling. Upstairs is the master bedroom suite with full bathroom, dressing room, very spacious bedroom plus a balcony and a side terrace, both with incredible views. On the main floor there are 3 bedrooms, 2 bathrooms and WC. The third bedroom could be used as a guest annex as it has a living room with the bedroom upstairs and doors leading directly out to the terrace. The main living area is a huge and bright, dual aspect living-dining room with fireplace and leads to the luxurious fitted kitchen with central island, which in turn leads out to the pool and entertaining area. The lower ground floor has a 96m² basement, large enough for several cars. There is also a machine room housing the technical equipment for the house. There are solar panels which run the underfloor heating, domestic hot water and the pool, depending on the time of year. The property has been built with first class materials and in addition to the underfloor heating, there is hot and cold air-conditioning throughout.