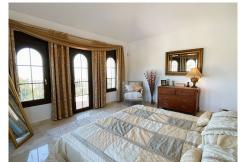

## R4091734

Alhaurín el Grande

REF# R4091734 995.000 €

| BEDS | BATHS | BUILT  | PLOT    | TERRACE |
|------|-------|--------|---------|---------|
| 4    | 3.5   | 359 m² | 1500 m² | 81 m²   |

Outstanding villa with fantastic views, 4 bedrooms, pool and garage, located within walking distance of the town. Located in a quiet residential area this impressive villa has it all. As you enter the property through electric entrance gates you are immediately greeted by the stunning pool area and Tiki Hut style summer kitchen and bar. This makes an excellent entertaining area. The main door leads you into a grand entrance hall with double height ceiling. Upstairs is the master bedroom suite with full bathroom, dressing room, very spacious bedroom plus a balcony and a side terrace, both with incredible views. On the main floor there are 3 bedrooms, 2 bathrooms and WC. The third bedroom could be used as a guest annex as it has a living room with the bedroom upstairs and doors leading directly out to the terrace. The main living area is a huge and bright, dual aspect living-dining room with fireplace and leads to the luxurious fitted kitchen with central island, which in turn leads out to the pool and entertaining area. The lower ground floor has a 96m² basement, large enough for several cars. There is also a machine room housing the technical equipment for the house. There are solar panels which run the underfloor heating, domestic hot water and the pool, depending on the time of year. The property has been built with first class materials and in addition to the underfloor heating, there is hot and cold air-conditioning throughout.