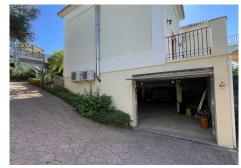

## R4091734

Alhaurín el Grande

REF# R4091734 995.000 €

| BEDS | BATHS | BUILT  | PLOT    | TERRACE |
|------|-------|--------|---------|---------|
| 4    | 3.5   | 359 m² | 1500 m² | 81 m²   |

Outstanding villa with fantastic views, 4 bedrooms, pool and garage, located within walking distance of the town. Located in a quiet residential area this impressive villa has it all. As you enter the property through electric entrance gates you are immediately greeted by the stunning pool area and Tiki Hut style summer kitchen and bar. This makes an excellent entertaining area. The main door leads you into a grand entrance hall with double height ceiling. Upstairs is the master bedroom suite with full bathroom, dressing room, very spacious bedroom plus a balcony and a side terrace, both with incredible views. On the main floor there are 3 bedrooms, 2 bathrooms and WC. The third bedroom could be used as a guest annex as it has a living room with the bedroom upstairs and doors leading directly out to the terrace. The main living area is a huge and bright, dual aspect living-dining room with fireplace and leads to the luxurious fitted kitchen with central island, which in turn leads out to the pool and entertaining area. The lower ground floor has a 96m² basement, large enough for several cars. There is also a machine room housing the technical equipment for the house. There are solar panels which run the underfloor heating, domestic hot water and the pool, depending on the time of year. The property has been built with first class materials and in addition to the underfloor heating, there is hot and cold air-conditioning throughout.