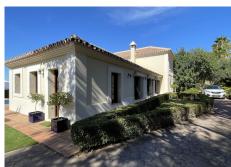

## R4091734

Alhaurín el Grande

REF# R4091734 995.000 €

| BEDS | BATHS | BUILT  | PLOT    | TERRACE |
|------|-------|--------|---------|---------|
| 4    | 3.5   | 359 m² | 1500 m² | 81 m²   |

Outstanding villa with fantastic views, 4 bedrooms, pool and garage, located within walking distance of the town. Located in a quiet residential area this impressive villa has it all. As you enter the property through electric entrance gates you are immediately greeted by the stunning pool area and Tiki Hut style summer kitchen and bar. This makes an excellent entertaining area. The main door leads you into a grand entrance hall with double height ceiling. Upstairs is the master bedroom suite with full bathroom, dressing room, very spacious bedroom plus a balcony and a side terrace, both with incredible views. On the main floor there are 3 bedrooms, 2 bathrooms and WC. The third bedroom could be used as a guest annex as it has a living room with the bedroom upstairs and doors leading directly out to the terrace. The main living area is a huge and bright, dual aspect living-dining room with fireplace and leads to the luxurious fitted kitchen with central island, which in turn leads out to the pool and entertaining area. The lower ground floor has a 96m² basement, large enough for several cars. There is also a machine room housing the technical equipment for the house. There are solar panels which run the underfloor heating, domestic hot water and the pool, depending on the time of year. The property has been built with first class materials and in addition to the underfloor heating, there is hot and cold air-conditioning throughout.