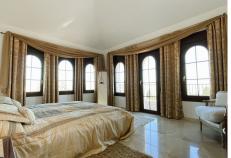

## R4091734

Alhaurín el Grande

REF# R4091734 995.000 €

| BEDS | BATHS | BUILT  | PLOT    | TERRACE |
|------|-------|--------|---------|---------|
| 4    | 3.5   | 359 m² | 1500 m² | 81 m²   |

Outstanding villa with fantastic views, 4 bedrooms, pool and garage, located within walking distance of the town. Located in a quiet residential area this impressive villa has it all. As you enter the property through electric entrance gates you are immediately greeted by the stunning pool area and Tiki Hut style summer kitchen and bar. This makes an excellent entertaining area. The main door leads you into a grand entrance hall with double height ceiling. Upstairs is the master bedroom suite with full bathroom, dressing room, very spacious bedroom plus a balcony and a side terrace, both with incredible views. On the main floor there are 3 bedrooms, 2 bathrooms and WC. The third bedroom could be used as a guest annex as it has a living room with the bedroom upstairs and doors leading directly out to the terrace. The main living area is a huge and bright, dual aspect living-dining room with fireplace and leads to the luxurious fitted kitchen with central island, which in turn leads out to the pool and entertaining area. The lower ground floor has a 96m² basement, large enough for several cars. There is also a machine room housing the technical equipment for the house. There are solar panels which run the underfloor heating, domestic hot water and the pool, depending on the time of year. The property has been built with first class materials and in addition to the underfloor heating, there is hot and cold air-conditioning throughout.