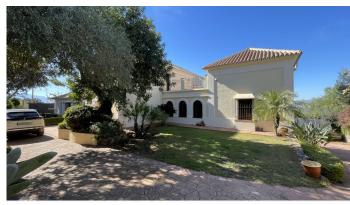

## R4091734

Alhaurín el Grande

REF# R4091734 995.000 €

| BEDS | BATHS | BUILT  | PLOT    | TERRACE |
|------|-------|--------|---------|---------|
| 4    | 3.5   | 359 m² | 1500 m² | 81 m²   |

Outstanding villa with fantastic views, 4 bedrooms, pool and garage, located within walking distance of the town. Located in a quiet residential area this impressive villa has it all. As you enter the property through electric entrance gates you are immediately greeted by the stunning pool area and Tiki Hut style summer kitchen and bar. This makes an excellent entertaining area. The main door leads you into a grand entrance hall with double height ceiling. Upstairs is the master bedroom suite with full bathroom, dressing room, very spacious bedroom plus a balcony and a side terrace, both with incredible views. On the main floor there are 3 bedrooms, 2 bathrooms and WC. The third bedroom could be used as a guest annex as it has a living room with the bedroom upstairs and doors leading directly out to the terrace. The main living area is a huge and bright, dual aspect living-dining room with fireplace and leads to the luxurious fitted kitchen with central island, which in turn leads out to the pool and entertaining area. The lower ground floor has a 96m² basement, large enough for several cars. There is also a machine room housing the technical equipment for the house. There are solar panels which run the underfloor heating, domestic hot water and the pool, depending on the time of year. The property has been built with first class materials and in addition to the underfloor heating, there is hot and cold air-conditioning throughout.