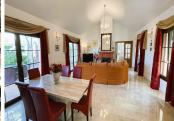

## R4091734

Alhaurín el Grande

REF# R4091734 995.000 €

| BEDS | BATHS | BUILT  | PLOT    | TERRACE |
|------|-------|--------|---------|---------|
| 4    | 3.5   | 359 m² | 1500 m² | 81 m²   |

Outstanding villa with fantastic views, 4 bedrooms, pool and garage, located within walking distance of the town. Located in a quiet residential area this impressive villa has it all. As you enter the property through electric entrance gates you are immediately greeted by the stunning pool area and Tiki Hut style summer kitchen and bar. This makes an excellent entertaining area. The main door leads you into a grand entrance hall with double height ceiling. Upstairs is the master bedroom suite with full bathroom, dressing room, very spacious bedroom plus a balcony and a side terrace, both with incredible views. On the main floor there are 3 bedrooms, 2 bathrooms and WC. The third bedroom could be used as a guest annex as it has a living room with the bedroom upstairs and doors leading directly out to the terrace. The main living area is a huge and bright, dual aspect living-dining room with fireplace and leads to the luxurious fitted kitchen with central island, which in turn leads out to the pool and entertaining area. The lower ground floor has a 96m² basement, large enough for several cars. There is also a machine room housing the technical equipment for the house. There are solar panels which run the underfloor heating, domestic hot water and the pool, depending on the time of year. The property has been built with first class materials and in addition to the underfloor heating, there is hot and cold air-conditioning throughout.