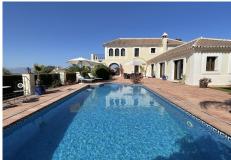

## R4091734

Alhaurín el Grande

REF# R4091734 995.000 €

| BEDS | BATHS | BUILT  | PLOT    | TERRACE |
|------|-------|--------|---------|---------|
| 4    | 3.5   | 359 m² | 1500 m² | 81 m²   |

Outstanding villa with fantastic views, 4 bedrooms, pool and garage, located within walking distance of the town. Located in a quiet residential area this impressive villa has it all. As you enter the property through electric entrance gates you are immediately greeted by the stunning pool area and Tiki Hut style summer kitchen and bar. This makes an excellent entertaining area. The main door leads you into a grand entrance hall with double height ceiling. Upstairs is the master bedroom suite with full bathroom, dressing room, very spacious bedroom plus a balcony and a side terrace, both with incredible views. On the main floor there are 3 bedrooms, 2 bathrooms and WC. The third bedroom could be used as a guest annex as it has a living room with the bedroom upstairs and doors leading directly out to the terrace. The main living area is a huge and bright, dual aspect living-dining room with fireplace and leads to the luxurious fitted kitchen with central island, which in turn leads out to the pool and entertaining area. The lower ground floor has a 96m² basement, large enough for several cars. There is also a machine room housing the technical equipment for the house. There are solar panels which run the underfloor heating, domestic hot water and the pool, depending on the time of year. The property has been built with first class materials and in addition to the underfloor heating, there is hot and cold air-conditioning throughout.