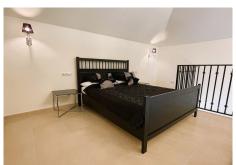

## R4091734

Alhaurín el Grande

REF# R4091734 995.000 €

| BEDS | BATHS | BUILT  | PLOT    | TERRACE |
|------|-------|--------|---------|---------|
| 4    | 3.5   | 359 m² | 1500 m² | 81 m²   |

Outstanding villa with fantastic views, 4 bedrooms, pool and garage, located within walking distance of the town. Located in a quiet residential area this impressive villa has it all. As you enter the property through electric entrance gates you are immediately greeted by the stunning pool area and Tiki Hut style summer kitchen and bar. This makes an excellent entertaining area. The main door leads you into a grand entrance hall with double height ceiling. Upstairs is the master bedroom suite with full bathroom, dressing room, very spacious bedroom plus a balcony and a side terrace, both with incredible views. On the main floor there are 3 bedrooms, 2 bathrooms and WC. The third bedroom could be used as a guest annex as it has a living room with the bedroom upstairs and doors leading directly out to the terrace. The main living area is a huge and bright, dual aspect living-dining room with fireplace and leads to the luxurious fitted kitchen with central island, which in turn leads out to the pool and entertaining area. The lower ground floor has a 96m² basement, large enough for several cars. There is also a machine room housing the technical equipment for the house. There are solar panels which run the underfloor heating, domestic hot water and the pool, depending on the time of year. The property has been built with first class materials and in addition to the underfloor heating, there is hot and cold air-conditioning throughout.