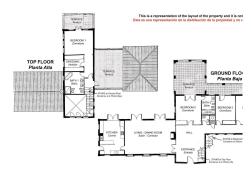

## R4091734

Alhaurín el Grande

REF# R4091734 995.000 €

| BEDS | BATHS | BUILT  | PLOT    | TERRACE |
|------|-------|--------|---------|---------|
| 4    | 3.5   | 359 m² | 1500 m² | 81 m²   |

Outstanding villa with fantastic views, 4 bedrooms, pool and garage, located within walking distance of the town. Located in a quiet residential area this impressive villa has it all. As you enter the property through electric entrance gates you are immediately greeted by the stunning pool area and Tiki Hut style summer kitchen and bar. This makes an excellent entertaining area. The main door leads you into a grand entrance hall with double height ceiling. Upstairs is the master bedroom suite with full bathroom, dressing room, very spacious bedroom plus a balcony and a side terrace, both with incredible views. On the main floor there are 3 bedrooms, 2 bathrooms and WC. The third bedroom could be used as a guest annex as it has a living room with the bedroom upstairs and doors leading directly out to the terrace. The main living area is a huge and bright, dual aspect living-dining room with fireplace and leads to the luxurious fitted kitchen with central island, which in turn leads out to the pool and entertaining area. The lower ground floor has a 96m² basement, large enough for several cars. There is also a machine room housing the technical equipment for the house. There are solar panels which run the underfloor heating, domestic hot water and the pool, depending on the time of year. The property has been built with first class materials and in addition to the underfloor heating, there is hot and cold air-conditioning throughout.