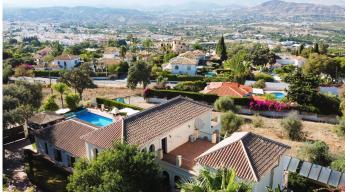

## R4091734

Alhaurín el Grande

REF# R4091734 995.000 €

| BEDS | BATHS | BUILT  | PLOT    | TERRACE |
|------|-------|--------|---------|---------|
| 4    | 3.5   | 359 m² | 1500 m² | 81 m²   |

Outstanding villa with fantastic views, 4 bedrooms, pool and garage, located within walking distance of the town. Located in a quiet residential area this impressive villa has it all. As you enter the property through electric entrance gates you are immediately greeted by the stunning pool area and Tiki Hut style summer kitchen and bar. This makes an excellent entertaining area. The main door leads you into a grand entrance hall with double height ceiling. Upstairs is the master bedroom suite with full bathroom, dressing room, very spacious bedroom plus a balcony and a side terrace, both with incredible views. On the main floor there are 3 bedrooms, 2 bathrooms and WC. The third bedroom could be used as a guest annex as it has a living room with the bedroom upstairs and doors leading directly out to the terrace. The main living area is a huge and bright, dual aspect living-dining room with fireplace and leads to the luxurious fitted kitchen with central island, which in turn leads out to the pool and entertaining area. The lower ground floor has a 96m² basement, large enough for several cars. There is also a machine room housing the technical equipment for the house. There are solar panels which run the underfloor heating, domestic hot water and the pool, depending on the time of year. The property has been built with first class materials and in addition to the underfloor heating, there is hot and cold air-conditioning throughout.