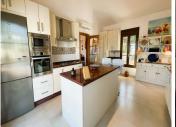

## R4091734

Alhaurín el Grande

REF# R4091734 995.000 €

| BEDS | BATHS | BUILT  | PLOT    | TERRACE |
|------|-------|--------|---------|---------|
| 4    | 3.5   | 359 m² | 1500 m² | 81 m²   |

Outstanding villa with fantastic views, 4 bedrooms, pool and garage, located within walking distance of the town. Located in a quiet residential area this impressive villa has it all. As you enter the property through electric entrance gates you are immediately greeted by the stunning pool area and Tiki Hut style summer kitchen and bar. This makes an excellent entertaining area. The main door leads you into a grand entrance hall with double height ceiling. Upstairs is the master bedroom suite with full bathroom, dressing room, very spacious bedroom plus a balcony and a side terrace, both with incredible views. On the main floor there are 3 bedrooms, 2 bathrooms and WC. The third bedroom could be used as a guest annex as it has a living room with the bedroom upstairs and doors leading directly out to the terrace. The main living area is a huge and bright, dual aspect living-dining room with fireplace and leads to the luxurious fitted kitchen with central island, which in turn leads out to the pool and entertaining area. The lower ground floor has a 96m² basement, large enough for several cars. There is also a machine room housing the technical equipment for the house. There are solar panels which run the underfloor heating, domestic hot water and the pool, depending on the time of year. The property has been built with first class materials and in addition to the underfloor heating, there is hot and cold air-conditioning throughout.