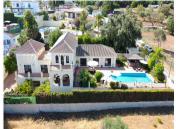

## R4091734

Alhaurín el Grande

REF# R4091734 995.000 €

| BEDS | BATHS | BUILT  | PLOT    | TERRACE |
|------|-------|--------|---------|---------|
| 4    | 3.5   | 359 m² | 1500 m² | 81 m²   |

Outstanding villa with fantastic views, 4 bedrooms, pool and garage, located within walking distance of the town. Located in a quiet residential area this impressive villa has it all. As you enter the property through electric entrance gates you are immediately greeted by the stunning pool area and Tiki Hut style summer kitchen and bar. This makes an excellent entertaining area. The main door leads you into a grand entrance hall with double height ceiling. Upstairs is the master bedroom suite with full bathroom, dressing room, very spacious bedroom plus a balcony and a side terrace, both with incredible views. On the main floor there are 3 bedrooms, 2 bathrooms and WC. The third bedroom could be used as a guest annex as it has a living room with the bedroom upstairs and doors leading directly out to the terrace. The main living area is a huge and bright, dual aspect living-dining room with fireplace and leads to the luxurious fitted kitchen with central island, which in turn leads out to the pool and entertaining area. The lower ground floor has a 96m² basement, large enough for several cars. There is also a machine room housing the technical equipment for the house. There are solar panels which run the underfloor heating, domestic hot water and the pool, depending on the time of year. The property has been built with first class materials and in addition to the underfloor heating, there is hot and cold air-conditioning throughout.