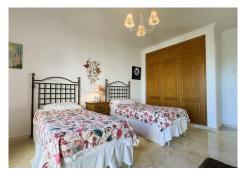

## R4091734

Alhaurín el Grande

REF# R4091734 995.000 €

| BEDS | BATHS | BUILT  | PLOT    | TERRACE |
|------|-------|--------|---------|---------|
| 4    | 3.5   | 359 m² | 1500 m² | 81 m²   |

Outstanding villa with fantastic views, 4 bedrooms, pool and garage, located within walking distance of the town. Located in a quiet residential area this impressive villa has it all. As you enter the property through electric entrance gates you are immediately greeted by the stunning pool area and Tiki Hut style summer kitchen and bar. This makes an excellent entertaining area. The main door leads you into a grand entrance hall with double height ceiling. Upstairs is the master bedroom suite with full bathroom, dressing room, very spacious bedroom plus a balcony and a side terrace, both with incredible views. On the main floor there are 3 bedrooms, 2 bathrooms and WC. The third bedroom could be used as a guest annex as it has a living room with the bedroom upstairs and doors leading directly out to the terrace. The main living area is a huge and bright, dual aspect living-dining room with fireplace and leads to the luxurious fitted kitchen with central island, which in turn leads out to the pool and entertaining area. The lower ground floor has a 96m² basement, large enough for several cars. There is also a machine room housing the technical equipment for the house. There are solar panels which run the underfloor heating, domestic hot water and the pool, depending on the time of year. The property has been built with first class materials and in addition to the underfloor heating, there is hot and cold air-conditioning throughout.