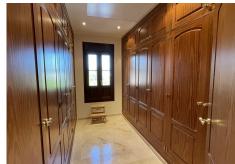

## R4091734

Alhaurín el Grande

REF# R4091734 995.000 €

| BEDS | BATHS | BUILT  | PLOT    | TERRACE |
|------|-------|--------|---------|---------|
| 4    | 3.5   | 359 m² | 1500 m² | 81 m²   |

Outstanding villa with fantastic views, 4 bedrooms, pool and garage, located within walking distance of the town. Located in a quiet residential area this impressive villa has it all. As you enter the property through electric entrance gates you are immediately greeted by the stunning pool area and Tiki Hut style summer kitchen and bar. This makes an excellent entertaining area. The main door leads you into a grand entrance hall with double height ceiling. Upstairs is the master bedroom suite with full bathroom, dressing room, very spacious bedroom plus a balcony and a side terrace, both with incredible views. On the main floor there are 3 bedrooms, 2 bathrooms and WC. The third bedroom could be used as a guest annex as it has a living room with the bedroom upstairs and doors leading directly out to the terrace. The main living area is a huge and bright, dual aspect living-dining room with fireplace and leads to the luxurious fitted kitchen with central island, which in turn leads out to the pool and entertaining area. The lower ground floor has a 96m² basement, large enough for several cars. There is also a machine room housing the technical equipment for the house. There are solar panels which run the underfloor heating, domestic hot water and the pool, depending on the time of year. The property has been built with first class materials and in addition to the underfloor heating, there is hot and cold air-conditioning throughout.