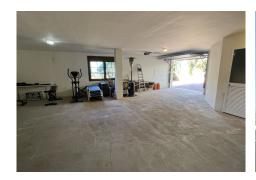

## R4091734

Alhaurín el Grande

REF# R4091734 995.000 €

| BEDS | BATHS | BUILT  | PLOT    | TERRACE |
|------|-------|--------|---------|---------|
| 4    | 3.5   | 359 m² | 1500 m² | 81 m²   |

Outstanding villa with fantastic views, 4 bedrooms, pool and garage, located within walking distance of the town. Located in a quiet residential area this impressive villa has it all. As you enter the property through electric entrance gates you are immediately greeted by the stunning pool area and Tiki Hut style summer kitchen and bar. This makes an excellent entertaining area. The main door leads you into a grand entrance hall with double height ceiling. Upstairs is the master bedroom suite with full bathroom, dressing room, very spacious bedroom plus a balcony and a side terrace, both with incredible views. On the main floor there are 3 bedrooms, 2 bathrooms and WC. The third bedroom could be used as a guest annex as it has a living room with the bedroom upstairs and doors leading directly out to the terrace. The main living area is a huge and bright, dual aspect living-dining room with fireplace and leads to the luxurious fitted kitchen with central island, which in turn leads out to the pool and entertaining area. The lower ground floor has a 96m² basement, large enough for several cars. There is also a machine room housing the technical equipment for the house. There are solar panels which run the underfloor heating, domestic hot water and the pool, depending on the time of year. The property has been built with first class materials and in addition to the underfloor heating, there is hot and cold air-conditioning throughout.