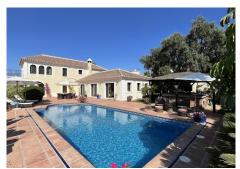

## R4091734

Alhaurín el Grande

REF# R4091734 995.000 €

| BEDS | BATHS | BUILT  | PLOT    | TERRACE |
|------|-------|--------|---------|---------|
| 4    | 3.5   | 359 m² | 1500 m² | 81 m²   |

Outstanding villa with fantastic views, 4 bedrooms, pool and garage, located within walking distance of the town. Located in a quiet residential area this impressive villa has it all. As you enter the property through electric entrance gates you are immediately greeted by the stunning pool area and Tiki Hut style summer kitchen and bar. This makes an excellent entertaining area. The main door leads you into a grand entrance hall with double height ceiling. Upstairs is the master bedroom suite with full bathroom, dressing room, very spacious bedroom plus a balcony and a side terrace, both with incredible views. On the main floor there are 3 bedrooms, 2 bathrooms and WC. The third bedroom could be used as a guest annex as it has a living room with the bedroom upstairs and doors leading directly out to the terrace. The main living area is a huge and bright, dual aspect living-dining room with fireplace and leads to the luxurious fitted kitchen with central island, which in turn leads out to the pool and entertaining area. The lower ground floor has a 96m² basement, large enough for several cars. There is also a machine room housing the technical equipment for the house. There are solar panels which run the underfloor heating, domestic hot water and the pool, depending on the time of year. The property has been built with first class materials and in addition to the underfloor heating, there is hot and cold air-conditioning throughout.