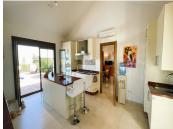

## R4091734

Alhaurín el Grande

REF# R4091734 995.000 €

| BEDS | BATHS | BUILT  | PLOT    | TERRACE |
|------|-------|--------|---------|---------|
| 4    | 3.5   | 359 m² | 1500 m² | 81 m²   |

Outstanding villa with fantastic views, 4 bedrooms, pool and garage, located within walking distance of the town. Located in a quiet residential area this impressive villa has it all. As you enter the property through electric entrance gates you are immediately greeted by the stunning pool area and Tiki Hut style summer kitchen and bar. This makes an excellent entertaining area. The main door leads you into a grand entrance hall with double height ceiling. Upstairs is the master bedroom suite with full bathroom, dressing room, very spacious bedroom plus a balcony and a side terrace, both with incredible views. On the main floor there are 3 bedrooms, 2 bathrooms and WC. The third bedroom could be used as a guest annex as it has a living room with the bedroom upstairs and doors leading directly out to the terrace. The main living area is a huge and bright, dual aspect living-dining room with fireplace and leads to the luxurious fitted kitchen with central island, which in turn leads out to the pool and entertaining area. The lower ground floor has a 96m² basement, large enough for several cars. There is also a machine room housing the technical equipment for the house. There are solar panels which run the underfloor heating, domestic hot water and the pool, depending on the time of year. The property has been built with first class materials and in addition to the underfloor heating, there is hot and cold air-conditioning throughout.