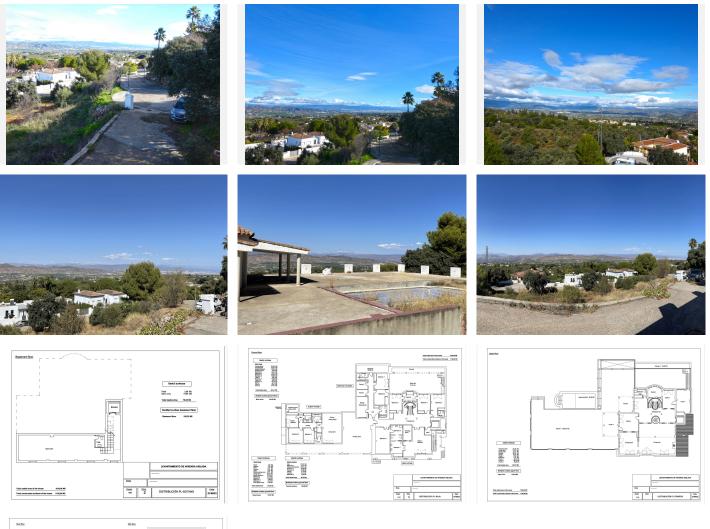

## R3787210 • Alhaurín el Grande REF# R3787210 875.000 €

| BEDS | BATHS | BUILT   | PLOT    |
|------|-------|---------|---------|
| 9    | 10    | 1089 m² | 3965 m² |

¡GREAT INVESTMENT OPPORTUNITY! This private villa is about 70% completed and could also be used as a Boutique hotel or bed & breakfast. There are lots of possibilities with a build size of 1.089m<sup>2</sup>. The layout is as follows: Basement (101m<sup>2</sup>): fitted with windows, wine cellar or gym, guest WC. Ground floor (604m<sup>2</sup>): 4 bedrooms with ensuite bathrooms, Staff apartment with 2 bedrooms, 1 bathroom, utility room and a separate guest accommodation with 3 bedrooms, 3 bathrooms, kitchen, and living area. First Floor (279m<sup>2</sup>): Large living room with high ceiling and fireplace, dining room, kitchen and bathroom. Top Floor (101m<sup>2</sup>): Gallery, with installation prepared for a lift (elevator). Outside is a large terrace and private pool on a plot of almost 4,000m<sup>2</sup>. The property is located at the top of a private, exclusive gated urbanisation, only 5 minutes from the town, giving it a fantastic view of the Guadalhorce Valley and Sierra Nevada. An evaluation was given in 2017 of 1.1 million Euros in its current condition, and 2.2 million Euros when finished.