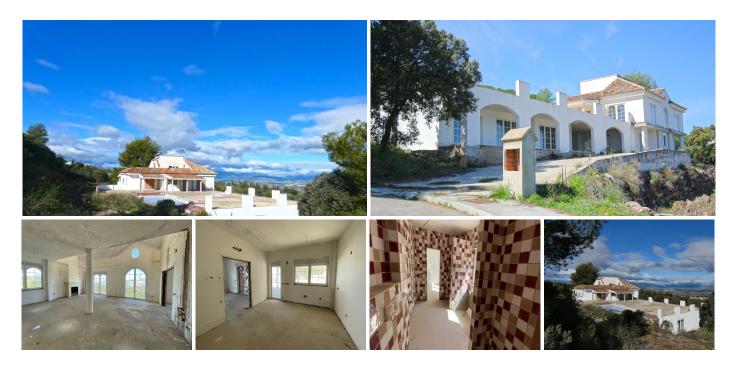

## R3787210 • Alhaurín el Grande REF# R3787210 875.000 €

| BEDS | BATHS | BUILT   | PLOT    |
|------|-------|---------|---------|
| 9    | 10    | 1089 m² | 3965 m² |

¡GREAT INVESTMENT OPPORTUNITY! This private villa is about 70% completed and could also be used as a Boutique hotel or bed & breakfast. There are lots of possibilities with a build size of 1.089m<sup>2</sup>. The layout is as follows: Basement (101m<sup>2</sup>): fitted with windows, wine cellar or gym, guest WC. Ground floor (604m<sup>2</sup>): 4 bedrooms with ensuite bathrooms, Staff apartment with 2 bedrooms, 1 bathroom, utility room and a separate guest accommodation with 3 bedrooms, 3 bathrooms, kitchen, and living area. First Floor (279m<sup>2</sup>): Large living room with high ceiling and fireplace, dining room, kitchen and bathroom. Top Floor (101m<sup>2</sup>): Gallery, with installation prepared for a lift (elevator). Outside is a large terrace and private pool on a plot of almost 4,000m<sup>2</sup>. The property is located at the top of a private, exclusive gated urbanisation, only 5 minutes from the town, giving it a fantastic view of the Guadalhorce Valley and Sierra Nevada. An evaluation was given in 2017 of 1.1 million Euros in its current condition, and 2.2 million Euros when finished.