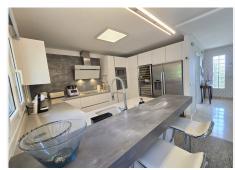

The modern open-plan kitchen is outfitted with top-of-the-line appliances — including an American-style fridge and a wine cellar, and opens out to a delightful shaded courtyard-style patio with a pergola — the ideal retreat during warm summer afternoons.