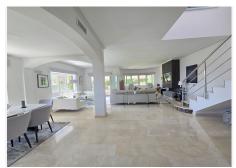

The villa features a bright and expansive living and dining area, adorned with a modern gas fireplace and open onto a charming terrace with pergola, ideal for alfresco dining while enjoying views of the beautiful garden and private swimming pool.