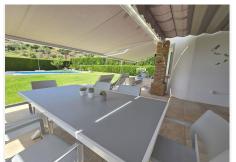

The villa features a bright and expansive living and dining area, adorned with a modern gas fireplace and open onto a charming terrace with pergola, ideal for alfresco dining while enjoying views of the beautiful garden and private swimming pool.