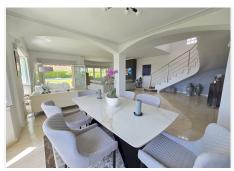

The villa features a bright and expansive living and dining area, adorned with a modern gas fireplace and open onto a charming terrace with pergola, ideal for alfresco dining while enjoying views of the beautiful garden and private swimming pool.