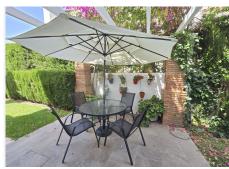

The villa features a bright and expansive living and dining area, adorned with a modern gas fireplace and open onto a charming terrace with pergola, ideal for alfresco dining while enjoying views of the beautiful garden and private swimming pool.

The modern open-plan kitchen is outfitted with top-of-the-line appliances — including an American-style fridge and a wine cellar, and opens out to a delightful shaded courtyard-style patio with a pergola — the ideal retreat during warm summer afternoons.