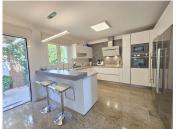

The modern open-plan kitchen is outfitted with top-of-the-line appliances — including an American-style fridge and a wine cellar, and opens out to a delightful shaded courtyard-style patio with a pergola — the ideal retreat during warm summer afternoons.