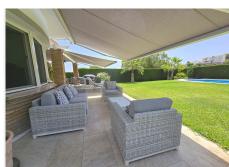

The villa features a bright and expansive living and dining area, adorned with a modern gas fireplace and open onto a charming terrace with pergola, ideal for alfresco dining while enjoying views of the beautiful garden and private swimming pool.

The modern open-plan kitchen is outfitted with top-of-the-line appliances — including an American-style fridge and a wine cellar, and opens out to a delightful shaded courtyard-style patio with a pergola — the ideal retreat during warm summer afternoons.