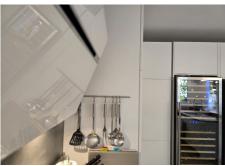

The modern open-plan kitchen is outfitted with top-of-the-line appliances — including an American-style fridge and a wine cellar, and opens out to a delightful shaded courtyard-style patio with a pergola — the ideal retreat during warm summer afternoons.