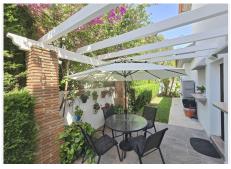

The modern open-plan kitchen is outfitted with top-of-the-line appliances — including an American-style fridge and a wine cellar, and opens out to a delightful shaded courtyard-style patio with a pergola — the ideal retreat during warm summer afternoons.