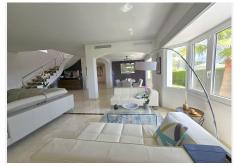

The villa features a bright and expansive living and dining area, adorned with a modern gas fireplace and open onto a charming terrace with pergola, ideal for alfresco dining while enjoying views of the beautiful garden and private swimming pool.