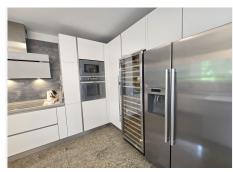

The modern open-plan kitchen is outfitted with top-of-the-line appliances — including an American-style fridge and a wine cellar, and opens out to a delightful shaded courtyard-style patio with a pergola — the ideal retreat during warm summer afternoons.