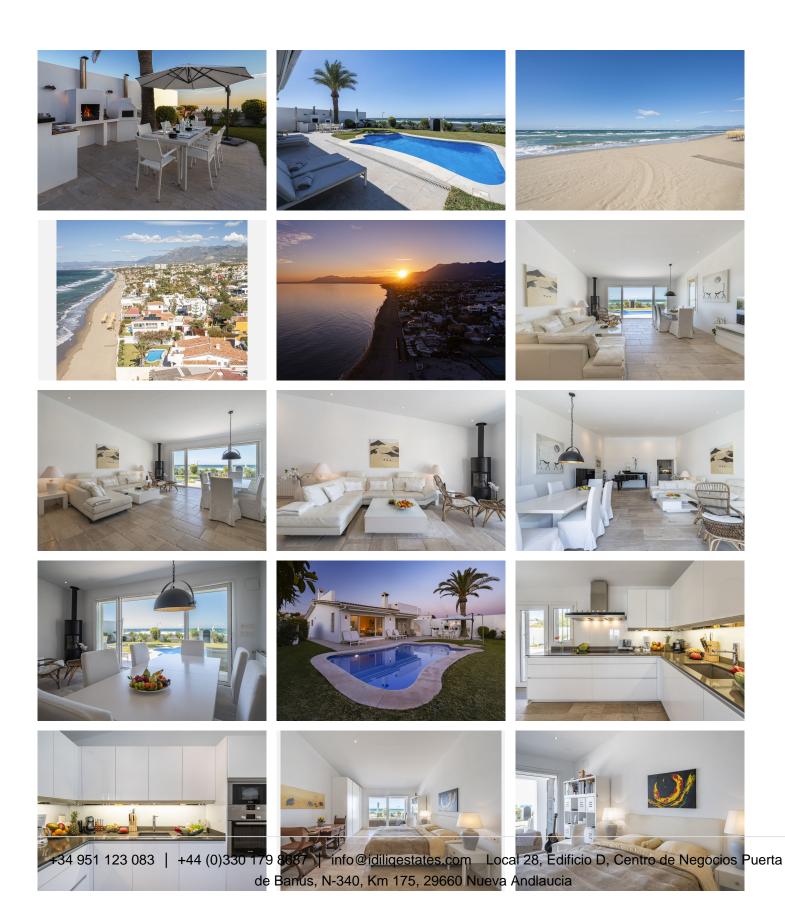

## Marbella

REF# R4883269 1.985.000 €

| BEDS | BATHS | BUILT  | PLOT   | TERRACE |
|------|-------|--------|--------|---------|
| 2    | 2     | 188 m² | 612 m² | 60 m²   |

This Charming Andalusian haven offers an unparalleled beachfront living experience. A true rarity, discover a slice of paradise unlike any other. With direct access from your garden to your "private" beach, indulge in the ultimate seaside lifestyle, where every moment is a celebration of coastal living. This exquisite home boasts a very generous living- dining room, a totally new and half-open kitchen as well as two bedrooms and two bathrooms. It has a huge terrace that is partially covered which leads directly to the wonderful garden, pool and BBQ-area. Each corner of this home exudes charm and elegance, offering a seamless blend of comfort and sophistication. This unique south-facing property offers breathtaking sea views and picturesque sunsets that paint the sky in a symphony of colors. Wake up to the gentle sound of waves and bask in the golden hues of the Mediterranean sunsets from the comfort of your own home. The local area beckons with a plethora of leisure and recreational activities. From shopping centers, beach bars and gourmet restaurants, vibrant nightlife to thrilling water sports, there's never a dull moment in Marbella. Whether you seek adventure or relaxation, this coastal paradise promises an exciting and vibrant lifestyle for all residents. There is also central heating, a garage and covered outside parking space within the enclosed property. Escape to your own piece of paradise and experience coastal living at its finest. With unbeatable panoramic views to the sea and all the way to Africa. With a wealth of amenities at your +34 951 123 083 | +44 (0)330 179 8687 | info@idiliqestates.com Local 28, Edificio D, Centro de Negocios Puerta de Banús, N-340, Km 175, 29660 Nueva Andlaucia

doorstep, this charming Andalusian-style house is more than just a home—it's a lifestyle.