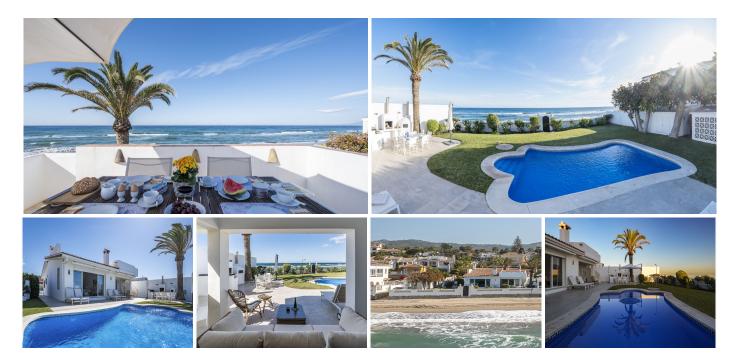

## Marbella

REF# R4883269 1.985.000 €

| BEDS | BATHS | BUILT  | PLOT   | TERRACE |
|------|-------|--------|--------|---------|
| 2    | 2     | 188 m² | 612 m² | 60 m²   |

This Charming Andalusian haven offers an unparalleled beachfront living experience. A true rarity, discover a slice of paradise unlike any other. With direct access from your garden to your "private" beach, indulge in the ultimate seaside lifestyle, where every moment is a celebration of coastal living. This exquisite home boasts a very generous living- dining room, a totally new and half-open kitchen as well as two bedrooms and two bathrooms. It has a huge terrace that is partially covered which leads directly to the wonderful garden, pool and BBQ-area. Each corner of this home exudes charm and elegance, offering a seamless blend of comfort and sophistication. This unique south-facing property offers breathtaking sea views and picturesque sunsets that paint the sky in a symphony of colors. Wake up to the gentle sound of waves and bask in the golden hues of the Mediterranean sunsets from the comfort of your own home. The local area beckons with a plethora of leisure and recreational activities. From shopping centers, beach bars and gourmet restaurants, vibrant nightlife to thrilling water sports, there's never a dull moment in Marbella. Whether you seek adventure or relaxation, this coastal paradise promises an exciting and vibrant lifestyle for all residents. There is also central heating, a garage and covered outside parking space within the enclosed property. Escape to your own piece of paradise and experience coastal living at its finest. With unbeatable panoramic views to the sea and all the way to Africa. With a wealth of amenities at your +34 951 123 083 | +44 (0)330 179 8687 | info@idiliqestates.com Local 28, Edificio D, Centro de Negocios Puerta de Banús, N-340, Km 175, 29660 Nueva Andlaucia

doorstep, this charming Andalusian-style house is more than just a home—it's a lifestyle.