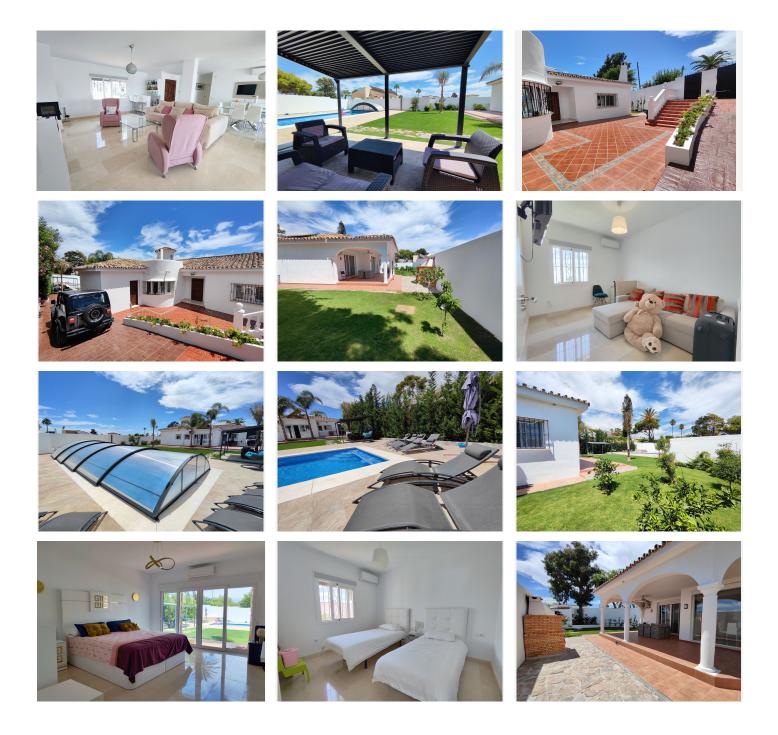

#### R4402273 Sestepona

REF# R4402273 989.000 €

| BEDS | BATHS | BUILT  | PLOT   | TERRACE |
|------|-------|--------|--------|---------|
| 4    | 3     | 223 m² | 985 m² | 50 m²   |

Superb single storey villa completely renovated with high quality materials, located in the Don Pedro urbanization, a very quiet residential area, west of the city center of Estepona, within walking distance to the sea and amenities. Everything on one floor with spacious and bright living/dining room with a fireplace leading onto a covered terrace, large fully equipped kitchen with big adjacent laundry room with wardrobes with its own private entrance (can be converted into a fifth bedroom with en-suite bathroom), 4 double bedrooms and 2 bathrooms of which the super master suite with walk-in closet and XXL bathroom. Outside the property has am easy to maintain garden with its large private swimming pool that can be covered for the colder days and with heat pomp, outdoor shower, pergola area, fruit trees and vegetable garden, state of the art barbecue area with professional pizza oven. Another bathroom with toilet is accessible without going through the house, ideal when staying by the pool, parking facility for at least 3 large cars. The house has voltaic solar panels and mosquito nets on all windows. Airport: 56 min drive - Estepona: 5 min drive -Puerto Banus: 20 min drive - Marbella: 25 min drive - Golf: 4 min drive - Beach: 5 min walk - Nearest bars & restaurants: 5 min walk - Shops: 5 min walk - Public transport: 3 min walk. The real estate market on the Costa del Sol is regaining its dynamism and quality properties are selling faster. We recommend that if you see objects on our web page that interest you within your budget, contact us without delay. Our teams are +34 951 123 083 | +44 (0)330 179 8687 | info@idiliqestates.com Local 28, Edificio D, Centro de Negocios Puerta de Banús, N-340, Km 175, 29660 Nueva Andlaucia