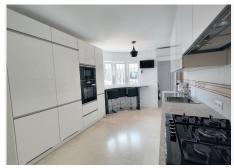

#### R4402273 Sestepona

REF# R4402273 989.000 €

| BEDS | BATHS | BUILT  | PLOT   | TERRACE |
|------|-------|--------|--------|---------|
| 4    | 3     | 223 m² | 985 m² | 50 m²   |

Superb single storey villa completely renovated with high quality materials, located in the Don Pedro urbanization, a very quiet residential area, west of the city center of Estepona, within walking distance to the sea and amenities. Everything on one floor with spacious and bright living/dining room with a fireplace leading onto a covered terrace, large fully equipped kitchen with big adjacent laundry room with wardrobes with its own private entrance (can be converted into a fifth bedroom with en-suite bathroom), 4 double bedrooms and 2 bathrooms of which the super master suite with walk-in closet and XXL bathroom. Outside the property has am easy to maintain garden with its large private swimming pool that can be covered for the colder days and with heat pomp, outdoor shower, pergola area, fruit trees and vegetable garden, state of the art barbecue area with professional pizza oven. Another bathroom with toilet is accessible without going through the house, ideal when staying by the pool, parking facility for at least 3 large cars. The house has voltaic solar panels and mosquito nets on all windows. Airport: 56 min drive - Estepona: 5 min drive -Puerto Banus: 20 min drive - Marbella: 25 min drive - Golf: 4 min drive - Beach: 5 min walk - Nearest bars & restaurants: 5 min walk - Shops: 5 min walk - Public transport: 3 min walk. The real estate market on the Costa del Sol is regaining its dynamism and quality properties are selling faster. We recommend that if you see objects on our web page that interest you within your budget, contact us without delay. Our teams are +34 951 123 083 | +44 (0)330 179 8687 | info@idiliqestates.com Local 28, Edificio D, Centro de Negocios Puerta de Banús, N-340, Km 175, 29660 Nueva Andlaucia