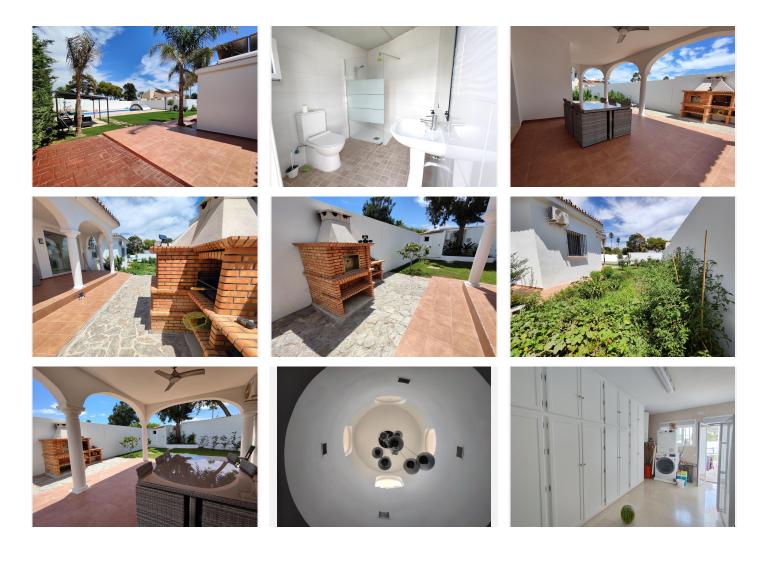

#### R4402273 Sestepona

REF# R4402273 989.000 €

| BEDS | BATHS | BUILT  | PLOT   | TERRACE |
|------|-------|--------|--------|---------|
| 4    | 3     | 223 m² | 985 m² | 50 m²   |

Superb single storey villa completely renovated with high quality materials, located in the Don Pedro urbanization, a very quiet residential area, west of the city center of Estepona, within walking distance to the sea and amenities. Everything on one floor with spacious and bright living/dining room with a fireplace leading onto a covered terrace, large fully equipped kitchen with big adjacent laundry room with wardrobes with its own private entrance (can be converted into a fifth bedroom with en-suite bathroom), 4 double bedrooms and 2 bathrooms of which the super master suite with walk-in closet and XXL bathroom. Outside the property has am easy to maintain garden with its large private swimming pool that can be covered for the colder days and with heat pomp, outdoor shower, pergola area, fruit trees and vegetable garden, state of the art barbecue area with professional pizza oven. Another bathroom with toilet is accessible without going through the house, ideal when staying by the pool, parking facility for at least 3 large cars. The house has voltaic solar panels and mosquito nets on all windows. Airport: 56 min drive - Estepona: 5 min drive -Puerto Banus: 20 min drive - Marbella: 25 min drive - Golf: 4 min drive - Beach: 5 min walk - Nearest bars & restaurants: 5 min walk - Shops: 5 min walk - Public transport: 3 min walk. The real estate market on the Costa del Sol is regaining its dynamism and quality properties are selling faster. We recommend that if you see objects on our web page that interest you within your budget, contact us without delay. Our teams are +34 951 123 083 | +44 (0)330 179 8687 | info@idiliqestates.com Local 28, Edificio D, Centro de Negocios Puerta de Banús, N-340, Km 175, 29660 Nueva Andlaucia