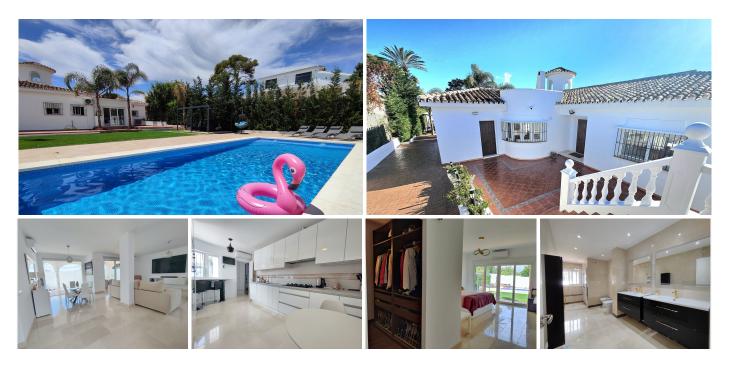

#### R4402273 Sestepona

REF# R4402273 989.000 €

| BEDS | BATHS | BUILT  | PLOT   | TERRACE |
|------|-------|--------|--------|---------|
| 4    | 3     | 223 m² | 985 m² | 50 m²   |

Superb single storey villa completely renovated with high quality materials, located in the Don Pedro urbanization, a very quiet residential area, west of the city center of Estepona, within walking distance to the sea and amenities. Everything on one floor with spacious and bright living/dining room with a fireplace leading onto a covered terrace, large fully equipped kitchen with big adjacent laundry room with wardrobes with its own private entrance (can be converted into a fifth bedroom with en-suite bathroom), 4 double bedrooms and 2 bathrooms of which the super master suite with walk-in closet and XXL bathroom. Outside the property has am easy to maintain garden with its large private swimming pool that can be covered for the colder days and with heat pomp, outdoor shower, pergola area, fruit trees and vegetable garden, state of the art barbecue area with professional pizza oven. Another bathroom with toilet is accessible without going through the house, ideal when staying by the pool, parking facility for at least 3 large cars. The house has voltaic solar panels and mosquito nets on all windows. Airport: 56 min drive - Estepona: 5 min drive -Puerto Banus: 20 min drive - Marbella: 25 min drive - Golf: 4 min drive - Beach: 5 min walk - Nearest bars & restaurants: 5 min walk - Shops: 5 min walk - Public transport: 3 min walk. The real estate market on the Costa del Sol is regaining its dynamism and quality properties are selling faster. We recommend that if you see objects on our web page that interest you within your budget, contact us without delay. Our teams are +34 951 123 083 | +44 (0)330 179 8687 | info@idiliqestates.com Local 28, Edificio D, Centro de Negocios Puerta de Banús, N-340, Km 175, 29660 Nueva Andlaucia