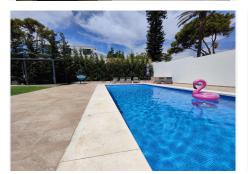

#### R4402273 Sestepona

REF# R4402273 989.000 €

| BEDS | BATHS | BUILT  | PLOT   | TERRACE |
|------|-------|--------|--------|---------|
| 4    | 3     | 223 m² | 985 m² | 50 m²   |

Superb single storey villa completely renovated with high quality materials, located in the Don Pedro urbanization, a very quiet residential area, west of the city center of Estepona, within walking distance to the sea and amenities. Everything on one floor with spacious and bright living/dining room with a fireplace leading onto a covered terrace, large fully equipped kitchen with big adjacent laundry room with wardrobes with its own private entrance (can be converted into a fifth bedroom with en-suite bathroom), 4 double bedrooms and 2 bathrooms of which the super master suite with walk-in closet and XXL bathroom. Outside the property has am easy to maintain garden with its large private swimming pool that can be covered for the colder days and with heat pomp, outdoor shower, pergola area, fruit trees and vegetable garden, state of the art barbecue area with professional pizza oven. Another bathroom with toilet is accessible without going through the house, ideal when staying by the pool, parking facility for at least 3 large cars. The house has voltaic solar panels and mosquito nets on all windows. Airport: 56 min drive - Estepona: 5 min drive -Puerto Banus: 20 min drive - Marbella: 25 min drive - Golf: 4 min drive - Beach: 5 min walk - Nearest bars & restaurants: 5 min walk - Shops: 5 min walk - Public transport: 3 min walk. The real estate market on the Costa del Sol is regaining its dynamism and quality properties are selling faster. We recommend that if you see objects on our web page that interest you within your budget, contact us without delay. Our teams are +34 951 123 083 | +44 (0)330 179 8687 | info@idiliqestates.com Local 28, Edificio D, Centro de Negocios Puerta de Banús, N-340, Km 175, 29660 Nueva Andlaucia