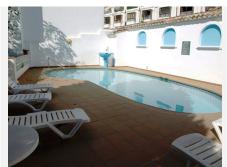

one wall, dressing table, chest of drawers and air-con/heating unit. Patio doors leading to balcony with lovely views to the coast. BEDROOM 2 with built-in wardrobes, bedside cabinets, dressing table, wall mirror. Air-con/heating unit. Wide windows with superb views. BATHROOM, with white suite comprising of bath with shower attachment and curtain, W.C., bidet, wash basin with cupboard under, linen basket, wall mirror, hot/cold fan heater. COMMUNAL SWIMMING POOL at end of block with terrace, sunbathing area, W.C. and showers.