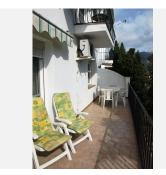

R4776526

REF# R4776526 310.000 €

| BEDS | BATHS | BUILT | TERRACE |
|------|-------|-------|---------|
| 2    | 2     | 95 m² | 24 m²   |

Charming Central Town House Spanish style TOWN HOUSE being uniquely situated close to all amenities of Mijas village yet enjoying lovely views over the grounds of the Mijas Hotel, countryside and down to the coastline at Fuengirola. The well designed townhouse has principle rooms at the back of the property, on the south, to take advantage of the lovely views with large sun terrace off the lounge/dining room, plus balcony off the principle bedroom. Recent enhancements include high quality aluminium double glazed windows with integrated shutters and mosquito screens to main windows for winter and summer comfort. It has air-con/heating units in living area and both bedrooms. ENTRANCE HALL with two wall cupboards with niche between, large under stairs cupboard housing the washing machine. On the left there is a recently refurbished shower room with white basin, WC and corner shower unit. Also housing water heater for shower room and kitchen. KITCHEN with range of white cupboards and drawers with green trim, working surfaces and double bowl sink, large window to front, extractor fan, touch control ceramic hob, electric oven, microwave, fridge/freezer. SPACIOUS LOUNGE/DINING ROOM running the full width of the back of the property, open fireplace. Air-con/heating unit. Stairs lead up to the landing. Large window plus patio doors leading to the terrace with lovely views and sun awning. LANDING with door to balcony at the front. Large storage cupboard with water heater for bathroom. BEDROOM 1 - A large room with built in wardrobes to

one wall, dressing table, chest of drawers and air-con/heating unit. Patio doors leading to balcony with lovely views to the coast. BEDROOM 2 with built-in wardrobes, bedside cabinets, dressing table, wall mirror. Air-con/heating unit. Wide windows with superb views. BATHROOM, with white suite comprising of bath with shower attachment and curtain, W.C., bidet, wash basin with cupboard under, linen basket, wall mirror, hot/cold fan heater. COMMUNAL SWIMMING POOL at end of block with terrace, sunbathing area, W.C. and showers.