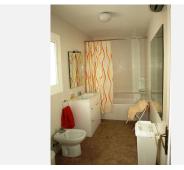

R4776526

REF# R4776526 310.000 €

| BEDS | BATHS | BUILT | TERRACE |
|------|-------|-------|---------|
| 2    | 2     | 95 m² | 24 m²   |

Charming Central Town House Spanish style TOWN HOUSE being uniquely situated close to all amenities of Mijas village yet enjoying lovely views over the grounds of the Mijas Hotel, countryside and down to the coastline at Fuengirola. The well designed townhouse has principle rooms at the back of the property, on the south, to take advantage of the lovely views with large sun terrace off the lounge/dining room, plus balcony off the principle bedroom. Recent enhancements include high quality aluminium double glazed windows with integrated shutters and mosquito screens to main windows for winter and summer comfort. It has air-con/heating units in living area and both bedrooms. ENTRANCE HALL with two wall cupboards with niche between, large under stairs cupboard housing the washing machine. On the left there is a recently refurbished shower room with white basin, WC and corner shower unit. Also housing water heater for shower room and kitchen. KITCHEN with range of white cupboards and drawers with green trim, working surfaces and double bowl sink, large window to front, extractor fan, touch control ceramic hob, electric oven, microwave, fridge/freezer. SPACIOUS LOUNGE/DINING ROOM running the full width of the back of the property, open fireplace. Air-con/heating unit. Stairs lead up to the landing. Large window plus patio doors leading to the terrace with lovely views and sun awning. LANDING with door to balcony at the front. Large storage cupboard with water heater for bathroom. BEDROOM 1 - A large room with built in wardrobes to

one wall, dressing table, chest of drawers and air-con/heating unit. Patio doors leading to balcony with lovely views to the coast. BEDROOM 2 with built-in wardrobes, bedside cabinets, dressing table, wall mirror. Air-con/heating unit. Wide windows with superb views. BATHROOM, with white suite comprising of bath with shower attachment and curtain, W.C., bidet, wash basin with cupboard under, linen basket, wall mirror, hot/cold fan heater. COMMUNAL SWIMMING POOL at end of block with terrace, sunbathing area, W.C. and showers.