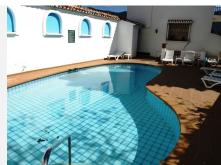

one wall, dressing table, chest of drawers and air-con/heating unit. Patio doors leading to balcony with lovely views to the coast. BEDROOM 2 with built-in wardrobes, bedside cabinets, dressing table, wall mirror. Air-con/heating unit. Wide windows with superb views. BATHROOM, with white suite comprising of bath with shower attachment and curtain, W.C., bidet, wash basin with cupboard under, linen basket, wall mirror, hot/cold fan heater. COMMUNAL SWIMMING POOL at end of block with terrace, sunbathing area, W.C. and showers.