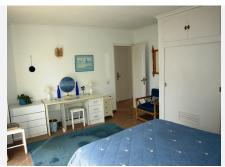

one wall, dressing table, chest of drawers and air-con/heating unit. Patio doors leading to balcony with lovely views to the coast. BEDROOM 2 with built-in wardrobes, bedside cabinets, dressing table, wall mirror. Air-con/heating unit. Wide windows with superb views. BATHROOM, with white suite comprising of bath with shower attachment and curtain, W.C., bidet, wash basin with cupboard under, linen basket, wall mirror, hot/cold fan heater. COMMUNAL SWIMMING POOL at end of block with terrace, sunbathing area, W.C. and showers.