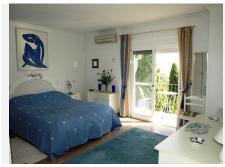

R4776526

REF# R4776526 310.000 €

| BEDS | BATHS | BUILT | TERRACE |
|------|-------|-------|---------|
| 2    | 2     | 95 m² | 24 m²   |

Charming Central Town House Spanish style TOWN HOUSE being uniquely situated close to all amenities of Mijas village yet enjoying lovely views over the grounds of the Mijas Hotel, countryside and down to the coastline at Fuengirola. The well designed townhouse has principle rooms at the back of the property, on the south, to take advantage of the lovely views with large sun terrace off the lounge/dining room, plus balcony off the principle bedroom. Recent enhancements include high quality aluminium double glazed windows with integrated shutters and mosquito screens to main windows for winter and summer comfort. It has air-con/heating units in living area and both bedrooms. ENTRANCE HALL with two wall cupboards with niche between, large under stairs cupboard housing the washing machine. On the left there is a recently refurbished shower room with white basin, WC and corner shower unit. Also housing water heater for shower room and kitchen. KITCHEN with range of white cupboards and drawers with green trim, working surfaces and double bowl sink, large window to front, extractor fan, touch control ceramic hob, electric oven, microwave, fridge/freezer. SPACIOUS LOUNGE/DINING ROOM running the full width of the back of the property, open fireplace. Air-con/heating unit. Stairs lead up to the landing. Large window plus patio doors leading to the terrace with lovely views and sun awning. LANDING with door to balcony at the front. Large storage cupboard with water heater for bathroom. BEDROOM 1 - A large room with built in wardrobes to

one wall, dressing table, chest of drawers and air-con/heating unit. Patio doors leading to balcony with lovely views to the coast. BEDROOM 2 with built-in wardrobes, bedside cabinets, dressing table, wall mirror. Air-con/heating unit. Wide windows with superb views. BATHROOM, with white suite comprising of bath with shower attachment and curtain, W.C., bidet, wash basin with cupboard under, linen basket, wall mirror, hot/cold fan heater. COMMUNAL SWIMMING POOL at end of block with terrace, sunbathing area, W.C. and showers.