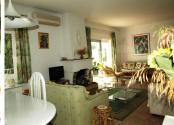

R4776526

REF# R4776526 310.000 €

| BEDS | BATHS | BUILT | TERRACE |
|------|-------|-------|---------|
| 2    | 2     | 95 m² | 24 m²   |

Charming Central Town House Spanish style TOWN HOUSE being uniquely situated close to all amenities of Mijas village yet enjoying lovely views over the grounds of the Mijas Hotel, countryside and down to the coastline at Fuengirola. The well designed townhouse has principle rooms at the back of the property, on the south, to take advantage of the lovely views with large sun terrace off the lounge/dining room, plus balcony off the principle bedroom. Recent enhancements include high quality aluminium double glazed windows with integrated shutters and mosquito screens to main windows for winter and summer comfort. It has air-con/heating units in living area and both bedrooms. ENTRANCE HALL with two wall cupboards with niche between, large under stairs cupboard housing the washing machine. On the left there is a recently refurbished shower room with white basin, WC and corner shower unit. Also housing water heater for shower room and kitchen. KITCHEN with range of white cupboards and drawers with green trim, working surfaces and double bowl sink, large window to front, extractor fan, touch control ceramic hob, electric oven, microwave, fridge/freezer. SPACIOUS LOUNGE/DINING ROOM running the full width of the back of the property, open fireplace. Air-con/heating unit. Stairs lead up to the landing. Large window plus patio doors leading to the terrace with lovely views and sun awning. LANDING with door to balcony at the front. Large storage cupboard with water heater for bathroom. BEDROOM 1 - A large room with built in wardrobes to