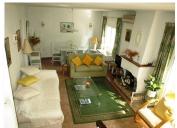

R4776526

REF# R4776526 310.000 €

| BEDS | BATHS | BUILT | TERRACE |
|------|-------|-------|---------|
| 2    | 2     | 95 m² | 24 m²   |

Charming Central Town House Spanish style TOWN HOUSE being uniquely situated close to all amenities of Mijas village yet enjoying lovely views over the grounds of the Mijas Hotel, countryside and down to the coastline at Fuengirola. The well designed townhouse has principle rooms at the back of the property, on the south, to take advantage of the lovely views with large sun terrace off the lounge/dining room, plus balcony off the principle bedroom. Recent enhancements include high quality aluminium double glazed windows with integrated shutters and mosquito screens to main windows for winter and summer comfort. It has air-con/heating units in living area and both bedrooms. ENTRANCE HALL with two wall cupboards with niche between, large under stairs cupboard housing the washing machine. On the left there is a recently refurbished shower room with white basin, WC and corner shower unit. Also housing water heater for shower room and kitchen. KITCHEN with range of white cupboards and drawers with green trim, working surfaces and double bowl sink, large window to front, extractor fan, touch control ceramic hob, electric oven, microwave, fridge/freezer. SPACIOUS LOUNGE/DINING ROOM running the full width of the back of the property, open fireplace. Air-con/heating unit. Stairs lead up to the landing. Large window plus patio doors leading to the terrace with lovely views and sun awning. LANDING with door to balcony at the front. Large storage cupboard with water heater for bathroom. BEDROOM 1 - A large room with built in wardrobes to