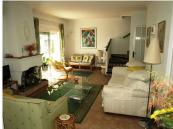

R4776526

REF# R4776526 310.000 €

| BEDS | BATHS | BUILT | TERRACE |
|------|-------|-------|---------|
| 2    | 2     | 95 m² | 24 m²   |

Charming Central Town House Spanish style TOWN HOUSE being uniquely situated close to all amenities of Mijas village yet enjoying lovely views over the grounds of the Mijas Hotel, countryside and down to the coastline at Fuengirola. The well designed townhouse has principle rooms at the back of the property, on the south, to take advantage of the lovely views with large sun terrace off the lounge/dining room, plus balcony off the principle bedroom. Recent enhancements include high quality aluminium double glazed windows with integrated shutters and mosquito screens to main windows for winter and summer comfort. It has air-con/heating units in living area and both bedrooms. ENTRANCE HALL with two wall cupboards with niche between, large under stairs cupboard housing the washing machine. On the left there is a recently refurbished shower room with white basin, WC and corner shower unit. Also housing water heater for shower room and kitchen. KITCHEN with range of white cupboards and drawers with green trim, working surfaces and double bowl sink, large window to front, extractor fan, touch control ceramic hob, electric oven, microwave, fridge/freezer. SPACIOUS LOUNGE/DINING ROOM running the full width of the back of the property, open fireplace. Air-con/heating unit. Stairs lead up to the landing. Large window plus patio doors leading to the terrace with lovely views and sun awning. LANDING with door to balcony at the front. Large storage cupboard with water heater for bathroom. BEDROOM 1 - A large room with built in wardrobes to