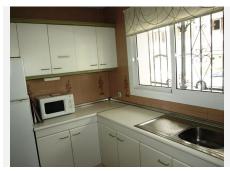

R4776526

REF# R4776526 310.000 €

| BEDS | BATHS | BUILT | TERRACE |
|------|-------|-------|---------|
| 2    | 2     | 95 m² | 24 m²   |

Charming Central Town House Spanish style TOWN HOUSE being uniquely situated close to all amenities of Mijas village yet enjoying lovely views over the grounds of the Mijas Hotel, countryside and down to the coastline at Fuengirola. The well designed townhouse has principle rooms at the back of the property, on the south, to take advantage of the lovely views with large sun terrace off the lounge/dining room, plus balcony off the principle bedroom. Recent enhancements include high quality aluminium double glazed windows with integrated shutters and mosquito screens to main windows for winter and summer comfort. It has air-con/heating units in living area and both bedrooms. ENTRANCE HALL with two wall cupboards with niche between, large under stairs cupboard housing the washing machine. On the left there is a recently refurbished shower room with white basin, WC and corner shower unit. Also housing water heater for shower room and kitchen. KITCHEN with range of white cupboards and drawers with green trim, working surfaces and double bowl sink, large window to front, extractor fan, touch control ceramic hob, electric oven, microwave, fridge/freezer. SPACIOUS LOUNGE/DINING ROOM running the full width of the back of the property, open fireplace. Air-con/heating unit. Stairs lead up to the landing. Large window plus patio doors leading to the terrace with lovely views and sun awning. LANDING with door to balcony at the front. Large storage cupboard with water heater for bathroom. BEDROOM 1 - A large room with built in wardrobes to