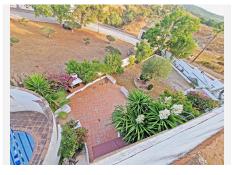

#### R4819684

**Q** Coín

REF# R4819684 435.000 €

| BEDS | BATHS | BUILT  | PLOT   | TERRACE |
|------|-------|--------|--------|---------|
| 4    | 2.5   | 286 m² | 600 m² | 20 m²   |

This independent villa, situated in one of the most sought-after urbanizations between Alhaurín el Grande and Coín, boasts a charming corner plot complete with a swimming pool. Positioned to the south, the villa, along with its front garden and pool, enjoys stunning, unobstructed views of the surrounding mountains. While the property does require some renovation, its 335m<sup>2</sup> of built space, including a large basement, offers immense potential to transform it into a magnificent family home. The spacious living and dining area, adjacent to the kitchen, presents an excellent opportunity for modern open-plan living if desired. The ground floor features two generously sized bedrooms and two bathrooms, while the upper floor offers two additional bedrooms that share a bathroom and have access to an expansive open terrace. The basement is a versatile space with great potential, featuring direct access from both the garage and a separate entrance from the garden. Whether you envision a cinema room, gym, entertainment area, additional bedrooms, or even an independent apartment, the possibilities are endless. The swimming pool, which requires a complete renovation, could easily be covered and heated for year-round enjoyment. Additional features include installed air conditioning and a central heating system, although the latter needs a new pump. Priced attractively for its prime location, this villa represents a fantastic opportunity to create a home that reflects your personal style in a tranquil, well-established urbanization. Conveniently located close to the village +34 951 123 083 | +44 (0)330 179 8687 | info@idiliqestates.com Local 28, Edificio D, Centro de Negocios Puerta de Banús, N-340, Km 175, 29660 Nueva Andlaucia