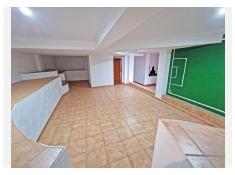

#### R4819684

**Q** Coín

REF# R4819684 435.000 €

| BEDS | BATHS | BUILT  | PLOT   | TERRACE |
|------|-------|--------|--------|---------|
| 4    | 2.5   | 286 m² | 600 m² | 20 m²   |

This independent villa, situated in one of the most sought-after urbanizations between Alhaurín el Grande and Coín, boasts a charming corner plot complete with a swimming pool. Positioned to the south, the villa, along with its front garden and pool, enjoys stunning, unobstructed views of the surrounding mountains. While the property does require some renovation, its 335m<sup>2</sup> of built space, including a large basement, offers immense potential to transform it into a magnificent family home. The spacious living and dining area, adjacent to the kitchen, presents an excellent opportunity for modern open-plan living if desired. The ground floor features two generously sized bedrooms and two bathrooms, while the upper floor offers two additional bedrooms that share a bathroom and have access to an expansive open terrace. The basement is a versatile space with great potential, featuring direct access from both the garage and a separate entrance from the garden. Whether you envision a cinema room, gym, entertainment area, additional bedrooms, or even an independent apartment, the possibilities are endless. The swimming pool, which requires a complete renovation, could easily be covered and heated for year-round enjoyment. Additional features include installed air conditioning and a central heating system, although the latter needs a new pump. Priced attractively for its prime location, this villa represents a fantastic opportunity to create a home that reflects your personal style in a tranquil, well-established urbanization. Conveniently located close to the village +34 951 123 083 | +44 (0)330 179 8687 | info@idiliqestates.com Local 28, Edificio D, Centro de Negocios Puerta de Banús, N-340, Km 175, 29660 Nueva Andlaucia