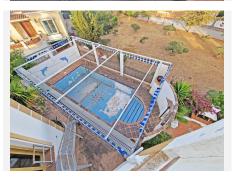

#### R4819684

**Q** Coín

REF# R4819684 435.000 €

| BEDS | BATHS | BUILT  | PLOT   | TERRACE |
|------|-------|--------|--------|---------|
| 4    | 2.5   | 286 m² | 600 m² | 20 m²   |

This independent villa, situated in one of the most sought-after urbanizations between Alhaurín el Grande and Coín, boasts a charming corner plot complete with a swimming pool. Positioned to the south, the villa, along with its front garden and pool, enjoys stunning, unobstructed views of the surrounding mountains. While the property does require some renovation, its 335m<sup>2</sup> of built space, including a large basement, offers immense potential to transform it into a magnificent family home. The spacious living and dining area, adjacent to the kitchen, presents an excellent opportunity for modern open-plan living if desired. The ground floor features two generously sized bedrooms and two bathrooms, while the upper floor offers two additional bedrooms that share a bathroom and have access to an expansive open terrace. The basement is a versatile space with great potential, featuring direct access from both the garage and a separate entrance from the garden. Whether you envision a cinema room, gym, entertainment area, additional bedrooms, or even an independent apartment, the possibilities are endless. The swimming pool, which requires a complete renovation, could easily be covered and heated for year-round enjoyment. Additional features include installed air conditioning and a central heating system, although the latter needs a new pump. Priced attractively for its prime location, this villa represents a fantastic opportunity to create a home that reflects your personal style in a tranquil, well-established urbanization. Conveniently located close to the village +34 951 123 083 | +44 (0)330 179 8687 | info@idiliqestates.com Local 28, Edificio D, Centro de Negocios Puerta de Banús, N-340, Km 175, 29660 Nueva Andlaucia