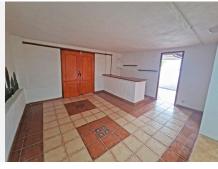

#### R4819684

**Q** Coín

REF# R4819684 435.000 €

| BEDS | BATHS | BUILT  | PLOT   | TERRACE |
|------|-------|--------|--------|---------|
| 4    | 2.5   | 286 m² | 600 m² | 20 m²   |

This independent villa, situated in one of the most sought-after urbanizations between Alhaurín el Grande and Coín, boasts a charming corner plot complete with a swimming pool. Positioned to the south, the villa, along with its front garden and pool, enjoys stunning, unobstructed views of the surrounding mountains. While the property does require some renovation, its 335m<sup>2</sup> of built space, including a large basement, offers immense potential to transform it into a magnificent family home. The spacious living and dining area, adjacent to the kitchen, presents an excellent opportunity for modern open-plan living if desired. The ground floor features two generously sized bedrooms and two bathrooms, while the upper floor offers two additional bedrooms that share a bathroom and have access to an expansive open terrace. The basement is a versatile space with great potential, featuring direct access from both the garage and a separate entrance from the garden. Whether you envision a cinema room, gym, entertainment area, additional bedrooms, or even an independent apartment, the possibilities are endless. The swimming pool, which requires a complete renovation, could easily be covered and heated for year-round enjoyment. Additional features include installed air conditioning and a central heating system, although the latter needs a new pump. Priced attractively for its prime location, this villa represents a fantastic opportunity to create a home that reflects your personal style in a tranquil, well-established urbanization. Conveniently located close to the village +34 951 123 083 | +44 (0)330 179 8687 | info@idiliqestates.com Local 28, Edificio D, Centro de Negocios Puerta de Banús, N-340, Km 175, 29660 Nueva Andlaucia