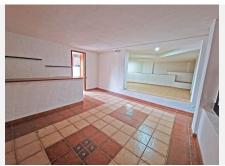

#### R4819684

**Q** Coín

REF# R4819684 435.000 €

| BEDS | BATHS | BUILT  | PLOT   | TERRACE |
|------|-------|--------|--------|---------|
| 4    | 2.5   | 286 m² | 600 m² | 20 m²   |

This independent villa, situated in one of the most sought-after urbanizations between Alhaurín el Grande and Coín, boasts a charming corner plot complete with a swimming pool. Positioned to the south, the villa, along with its front garden and pool, enjoys stunning, unobstructed views of the surrounding mountains. While the property does require some renovation, its 335m<sup>2</sup> of built space, including a large basement, offers immense potential to transform it into a magnificent family home. The spacious living and dining area, adjacent to the kitchen, presents an excellent opportunity for modern open-plan living if desired. The ground floor features two generously sized bedrooms and two bathrooms, while the upper floor offers two additional bedrooms that share a bathroom and have access to an expansive open terrace. The basement is a versatile space with great potential, featuring direct access from both the garage and a separate entrance from the garden. Whether you envision a cinema room, gym, entertainment area, additional bedrooms, or even an independent apartment, the possibilities are endless. The swimming pool, which requires a complete renovation, could easily be covered and heated for year-round enjoyment. Additional features include installed air conditioning and a central heating system, although the latter needs a new pump. Priced attractively for its prime location, this villa represents a fantastic opportunity to create a home that reflects your personal style in a tranquil, well-established urbanization. Conveniently located close to the village +34 951 123 083 | +44 (0)330 179 8687 | info@idiliqestates.com Local 28, Edificio D, Centro de Negocios Puerta de Banús, N-340, Km 175, 29660 Nueva Andlaucia