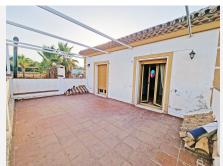

#### R4819684

**Q** Coín

REF# R4819684 435.000 €

| BEDS | BATHS | BUILT  | PLOT   | TERRACE |
|------|-------|--------|--------|---------|
| 4    | 2.5   | 286 m² | 600 m² | 20 m²   |

This independent villa, situated in one of the most sought-after urbanizations between Alhaurín el Grande and Coín, boasts a charming corner plot complete with a swimming pool. Positioned to the south, the villa, along with its front garden and pool, enjoys stunning, unobstructed views of the surrounding mountains. While the property does require some renovation, its 335m<sup>2</sup> of built space, including a large basement, offers immense potential to transform it into a magnificent family home. The spacious living and dining area, adjacent to the kitchen, presents an excellent opportunity for modern open-plan living if desired. The ground floor features two generously sized bedrooms and two bathrooms, while the upper floor offers two additional bedrooms that share a bathroom and have access to an expansive open terrace. The basement is a versatile space with great potential, featuring direct access from both the garage and a separate entrance from the garden. Whether you envision a cinema room, gym, entertainment area, additional bedrooms, or even an independent apartment, the possibilities are endless. The swimming pool, which requires a complete renovation, could easily be covered and heated for year-round enjoyment. Additional features include installed air conditioning and a central heating system, although the latter needs a new pump. Priced attractively for its prime location, this villa represents a fantastic opportunity to create a home that reflects your personal style in a tranquil, well-established urbanization. Conveniently located close to the village +34 951 123 083 | +44 (0)330 179 8687 | info@idiliqestates.com Local 28, Edificio D, Centro de Negocios Puerta de Banús, N-340, Km 175, 29660 Nueva Andlaucia