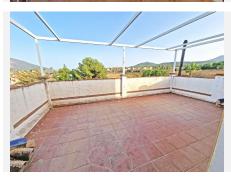

#### R4819684

**Q** Coín

REF# R4819684 435.000 €

| BEDS | BATHS | BUILT  | PLOT   | TERRACE |
|------|-------|--------|--------|---------|
| 4    | 2.5   | 286 m² | 600 m² | 20 m²   |

This independent villa, situated in one of the most sought-after urbanizations between Alhaurín el Grande and Coín, boasts a charming corner plot complete with a swimming pool. Positioned to the south, the villa, along with its front garden and pool, enjoys stunning, unobstructed views of the surrounding mountains. While the property does require some renovation, its 335m<sup>2</sup> of built space, including a large basement, offers immense potential to transform it into a magnificent family home. The spacious living and dining area, adjacent to the kitchen, presents an excellent opportunity for modern open-plan living if desired. The ground floor features two generously sized bedrooms and two bathrooms, while the upper floor offers two additional bedrooms that share a bathroom and have access to an expansive open terrace. The basement is a versatile space with great potential, featuring direct access from both the garage and a separate entrance from the garden. Whether you envision a cinema room, gym, entertainment area, additional bedrooms, or even an independent apartment, the possibilities are endless. The swimming pool, which requires a complete renovation, could easily be covered and heated for year-round enjoyment. Additional features include installed air conditioning and a central heating system, although the latter needs a new pump. Priced attractively for its prime location, this villa represents a fantastic opportunity to create a home that reflects your personal style in a tranquil, well-established urbanization. Conveniently located close to the village +34 951 123 083 | +44 (0)330 179 8687 | info@idiliqestates.com Local 28, Edificio D, Centro de Negocios Puerta de Banús, N-340, Km 175, 29660 Nueva Andlaucia