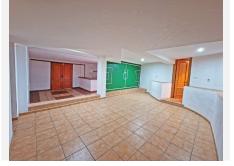

#### R4819684

**Q** Coín

REF# R4819684 435.000 €

| BEDS | BATHS | BUILT  | PLOT   | TERRACE |
|------|-------|--------|--------|---------|
| 4    | 2.5   | 286 m² | 600 m² | 20 m²   |

This independent villa, situated in one of the most sought-after urbanizations between Alhaurín el Grande and Coín, boasts a charming corner plot complete with a swimming pool. Positioned to the south, the villa, along with its front garden and pool, enjoys stunning, unobstructed views of the surrounding mountains. While the property does require some renovation, its 335m<sup>2</sup> of built space, including a large basement, offers immense potential to transform it into a magnificent family home. The spacious living and dining area, adjacent to the kitchen, presents an excellent opportunity for modern open-plan living if desired. The ground floor features two generously sized bedrooms and two bathrooms, while the upper floor offers two additional bedrooms that share a bathroom and have access to an expansive open terrace. The basement is a versatile space with great potential, featuring direct access from both the garage and a separate entrance from the garden. Whether you envision a cinema room, gym, entertainment area, additional bedrooms, or even an independent apartment, the possibilities are endless. The swimming pool, which requires a complete renovation, could easily be covered and heated for year-round enjoyment. Additional features include installed air conditioning and a central heating system, although the latter needs a new pump. Priced attractively for its prime location, this villa represents a fantastic opportunity to create a home that reflects your personal style in a tranquil, well-established urbanization. Conveniently located close to the village +34 951 123 083 | +44 (0)330 179 8687 | info@idiliqestates.com Local 28, Edificio D, Centro de Negocios Puerta de Banús, N-340, Km 175, 29660 Nueva Andlaucia