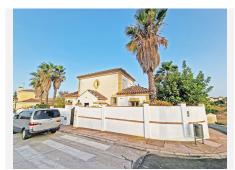

#### R4819684

**Q** Coín

REF# R4819684 435.000 €

| BEDS | BATHS | BUILT  | PLOT   | TERRACE |
|------|-------|--------|--------|---------|
| 4    | 2.5   | 286 m² | 600 m² | 20 m²   |

This independent villa, situated in one of the most sought-after urbanizations between Alhaurín el Grande and Coín, boasts a charming corner plot complete with a swimming pool. Positioned to the south, the villa, along with its front garden and pool, enjoys stunning, unobstructed views of the surrounding mountains. While the property does require some renovation, its 335m<sup>2</sup> of built space, including a large basement, offers immense potential to transform it into a magnificent family home. The spacious living and dining area, adjacent to the kitchen, presents an excellent opportunity for modern open-plan living if desired. The ground floor features two generously sized bedrooms and two bathrooms, while the upper floor offers two additional bedrooms that share a bathroom and have access to an expansive open terrace. The basement is a versatile space with great potential, featuring direct access from both the garage and a separate entrance from the garden. Whether you envision a cinema room, gym, entertainment area, additional bedrooms, or even an independent apartment, the possibilities are endless. The swimming pool, which requires a complete renovation, could easily be covered and heated for year-round enjoyment. Additional features include installed air conditioning and a central heating system, although the latter needs a new pump. Priced attractively for its prime location, this villa represents a fantastic opportunity to create a home that reflects your personal style in a tranquil, well-established urbanization. Conveniently located close to the village +34 951 123 083 | +44 (0)330 179 8687 | info@idiliqestates.com Local 28, Edificio D, Centro de Negocios Puerta de Banús, N-340, Km 175, 29660 Nueva Andlaucia