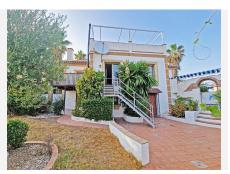

#### R4819684

**Q** Coín

REF# R4819684 435.000 €

| BEDS | BATHS | BUILT  | PLOT   | TERRACE |
|------|-------|--------|--------|---------|
| 4    | 2.5   | 286 m² | 600 m² | 20 m²   |

This independent villa, situated in one of the most sought-after urbanizations between Alhaurín el Grande and Coín, boasts a charming corner plot complete with a swimming pool. Positioned to the south, the villa, along with its front garden and pool, enjoys stunning, unobstructed views of the surrounding mountains. While the property does require some renovation, its 335m<sup>2</sup> of built space, including a large basement, offers immense potential to transform it into a magnificent family home. The spacious living and dining area, adjacent to the kitchen, presents an excellent opportunity for modern open-plan living if desired. The ground floor features two generously sized bedrooms and two bathrooms, while the upper floor offers two additional bedrooms that share a bathroom and have access to an expansive open terrace. The basement is a versatile space with great potential, featuring direct access from both the garage and a separate entrance from the garden. Whether you envision a cinema room, gym, entertainment area, additional bedrooms, or even an independent apartment, the possibilities are endless. The swimming pool, which requires a complete renovation, could easily be covered and heated for year-round enjoyment. Additional features include installed air conditioning and a central heating system, although the latter needs a new pump. Priced attractively for its prime location, this villa represents a fantastic opportunity to create a home that reflects your personal style in a tranquil, well-established urbanization. Conveniently located close to the village +34 951 123 083 | +44 (0)330 179 8687 | info@idiliqestates.com Local 28, Edificio D, Centro de Negocios Puerta de Banús, N-340, Km 175, 29660 Nueva Andlaucia