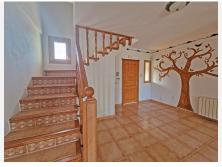

#### R4819684

**Q** Coín

REF# R4819684 435.000 €

| BEDS | BATHS | BUILT  | PLOT   | TERRACE |
|------|-------|--------|--------|---------|
| 4    | 2.5   | 286 m² | 600 m² | 20 m²   |

This independent villa, situated in one of the most sought-after urbanizations between Alhaurín el Grande and Coín, boasts a charming corner plot complete with a swimming pool. Positioned to the south, the villa, along with its front garden and pool, enjoys stunning, unobstructed views of the surrounding mountains. While the property does require some renovation, its 335m<sup>2</sup> of built space, including a large basement, offers immense potential to transform it into a magnificent family home. The spacious living and dining area, adjacent to the kitchen, presents an excellent opportunity for modern open-plan living if desired. The ground floor features two generously sized bedrooms and two bathrooms, while the upper floor offers two additional bedrooms that share a bathroom and have access to an expansive open terrace. The basement is a versatile space with great potential, featuring direct access from both the garage and a separate entrance from the garden. Whether you envision a cinema room, gym, entertainment area, additional bedrooms, or even an independent apartment, the possibilities are endless. The swimming pool, which requires a complete renovation, could easily be covered and heated for year-round enjoyment. Additional features include installed air conditioning and a central heating system, although the latter needs a new pump. Priced attractively for its prime location, this villa represents a fantastic opportunity to create a home that reflects your personal style in a tranquil, well-established urbanization. Conveniently located close to the village +34 951 123 083 | +44 (0)330 179 8687 | info@idiliqestates.com Local 28, Edificio D, Centro de Negocios Puerta de Banús, N-340, Km 175, 29660 Nueva Andlaucia