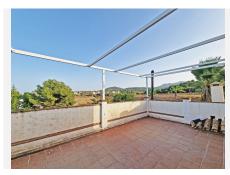

#### R4819684

**Q** Coín

REF# R4819684 435.000 €

| BEDS | BATHS | BUILT  | PLOT   | TERRACE |
|------|-------|--------|--------|---------|
| 4    | 2.5   | 286 m² | 600 m² | 20 m²   |

This independent villa, situated in one of the most sought-after urbanizations between Alhaurín el Grande and Coín, boasts a charming corner plot complete with a swimming pool. Positioned to the south, the villa, along with its front garden and pool, enjoys stunning, unobstructed views of the surrounding mountains. While the property does require some renovation, its 335m<sup>2</sup> of built space, including a large basement, offers immense potential to transform it into a magnificent family home. The spacious living and dining area, adjacent to the kitchen, presents an excellent opportunity for modern open-plan living if desired. The ground floor features two generously sized bedrooms and two bathrooms, while the upper floor offers two additional bedrooms that share a bathroom and have access to an expansive open terrace. The basement is a versatile space with great potential, featuring direct access from both the garage and a separate entrance from the garden. Whether you envision a cinema room, gym, entertainment area, additional bedrooms, or even an independent apartment, the possibilities are endless. The swimming pool, which requires a complete renovation, could easily be covered and heated for year-round enjoyment. Additional features include installed air conditioning and a central heating system, although the latter needs a new pump. Priced attractively for its prime location, this villa represents a fantastic opportunity to create a home that reflects your personal style in a tranquil, well-established urbanization. Conveniently located close to the village +34 951 123 083 | +44 (0)330 179 8687 | info@idiliqestates.com Local 28, Edificio D, Centro de Negocios Puerta de Banús, N-340, Km 175, 29660 Nueva Andlaucia