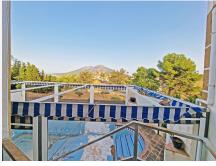

#### R4819684

**Q** Coín

REF# R4819684 435.000 €

| BEDS | BATHS | BUILT  | PLOT   | TERRACE |
|------|-------|--------|--------|---------|
| 4    | 2.5   | 286 m² | 600 m² | 20 m²   |

This independent villa, situated in one of the most sought-after urbanizations between Alhaurín el Grande and Coín, boasts a charming corner plot complete with a swimming pool. Positioned to the south, the villa, along with its front garden and pool, enjoys stunning, unobstructed views of the surrounding mountains. While the property does require some renovation, its 335m<sup>2</sup> of built space, including a large basement, offers immense potential to transform it into a magnificent family home. The spacious living and dining area, adjacent to the kitchen, presents an excellent opportunity for modern open-plan living if desired. The ground floor features two generously sized bedrooms and two bathrooms, while the upper floor offers two additional bedrooms that share a bathroom and have access to an expansive open terrace. The basement is a versatile space with great potential, featuring direct access from both the garage and a separate entrance from the garden. Whether you envision a cinema room, gym, entertainment area, additional bedrooms, or even an independent apartment, the possibilities are endless. The swimming pool, which requires a complete renovation, could easily be covered and heated for year-round enjoyment. Additional features include installed air conditioning and a central heating system, although the latter needs a new pump. Priced attractively for its prime location, this villa represents a fantastic opportunity to create a home that reflects your personal style in a tranquil, well-established urbanization. Conveniently located close to the village +34 951 123 083 | +44 (0)330 179 8687 | info@idiliqestates.com Local 28, Edificio D, Centro de Negocios Puerta de Banús, N-340, Km 175, 29660 Nueva Andlaucia