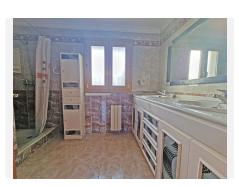

#### R4819684

**Q** Coín

REF# R4819684 435.000 €

| BEDS | BATHS | BUILT  | PLOT   | TERRACE |
|------|-------|--------|--------|---------|
| 4    | 2.5   | 286 m² | 600 m² | 20 m²   |

This independent villa, situated in one of the most sought-after urbanizations between Alhaurín el Grande and Coín, boasts a charming corner plot complete with a swimming pool. Positioned to the south, the villa, along with its front garden and pool, enjoys stunning, unobstructed views of the surrounding mountains. While the property does require some renovation, its 335m<sup>2</sup> of built space, including a large basement, offers immense potential to transform it into a magnificent family home. The spacious living and dining area, adjacent to the kitchen, presents an excellent opportunity for modern open-plan living if desired. The ground floor features two generously sized bedrooms and two bathrooms, while the upper floor offers two additional bedrooms that share a bathroom and have access to an expansive open terrace. The basement is a versatile space with great potential, featuring direct access from both the garage and a separate entrance from the garden. Whether you envision a cinema room, gym, entertainment area, additional bedrooms, or even an independent apartment, the possibilities are endless. The swimming pool, which requires a complete renovation, could easily be covered and heated for year-round enjoyment. Additional features include installed air conditioning and a central heating system, although the latter needs a new pump. Priced attractively for its prime location, this villa represents a fantastic opportunity to create a home that reflects your personal style in a tranquil, well-established urbanization. Conveniently located close to the village +34 951 123 083 | +44 (0)330 179 8687 | info@idiliqestates.com Local 28, Edificio D, Centro de Negocios Puerta de Banús, N-340, Km 175, 29660 Nueva Andlaucia