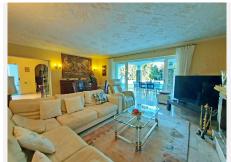

## R3986626

Benalmadena Costa

REF# R3986626 1.049.000 €

| BEDS | BATHS | BUILT  | PLOT   | TERRACE |
|------|-------|--------|--------|---------|
| 5    | 3     | 292 m² | 752 m² | 60 m²   |

This spacious villa with private pool has a fantastic location in a very quiet Urbanization of Benalmadena Costa, only 10mn walk from the marina and the beach. Built over 2 levels, it's like 2 houses in one as you have 2 different accesses for the ground floor level and the first floor level which could make it an ideal investment if you want to use half of the house as a holiday rental for example or just use it for friend and family visitors giving them and yourself total privacy. On the ground level, the house consists of a large entrance giving access to a nice living-dining room with fireplace leading a southeast facing covered terrace and the lovely garden and pool totally private and not overlooked. There is also a built-in barbecue next to the pool. On that same level, there are 3 bedrooms and 2 bathrooms, all exterior, and a bright fully fitted kitchen with an annexed laundry-room. Just next to this laundry room is the second door giving access to the staircase and to the first level of the house where you'll find another kitchen, a nice living-dining room with wooden ceiling and a fireplace, a terrace overlooking the pool accessible from the living-room and the large bedroom with built-in wardrobes. There is another bedroom actually used as a nice dressing room and on the other side of the living-room, there is a spacious and bright office. From the terrace, you can also access the pool and garden thanks to an outside staircase on the side of the house. On the other side, you also have access to an open terrace where are the solar panels that provide all the hot water for the house.