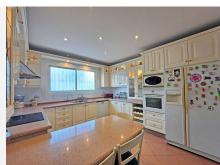

## R3986626

Benalmadena Costa

REF# R3986626 1.049.000 €

| BEDS | BATHS | BUILT  | PLOT   | TERRACE |
|------|-------|--------|--------|---------|
| 5    | 3     | 292 m² | 752 m² | 60 m²   |

This spacious villa with private pool has a fantastic location in a very quiet Urbanization of Benalmadena Costa, only 10mn walk from the marina and the beach. Built over 2 levels, it's like 2 houses in one as you have 2 different accesses for the ground floor level and the first floor level which could make it an ideal investment if you want to use half of the house as a holiday rental for example or just use it for friend and family visitors giving them and yourself total privacy. On the ground level, the house consists of a large entrance giving access to a nice living-dining room with fireplace leading a southeast facing covered terrace and the lovely garden and pool totally private and not overlooked. There is also a built-in barbecue next to the pool. On that same level, there are 3 bedrooms and 2 bathrooms, all exterior, and a bright fully fitted kitchen with an annexed laundry-room. Just next to this laundry room is the second door giving access to the staircase and to the first level of the house where you'll find another kitchen, a nice living-dining room with wooden ceiling and a fireplace, a terrace overlooking the pool accessible from the living-room and the large bedroom with built-in wardrobes. There is another bedroom actually used as a nice dressing room and on the other side of the living-room, there is a spacious and bright office. From the terrace, you can also access the pool and garden thanks to an outside staircase on the side of the house. On the other side, you also have access to an open terrace where are the solar panels that provide all the hot water for the house.