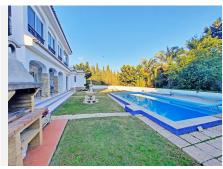

## R3986626

Benalmadena Costa

REF# R3986626 1.049.000 €

| BEDS | BATHS | BUILT  | PLOT   | TERRACE |
|------|-------|--------|--------|---------|
| 5    | 3     | 292 m² | 752 m² | 60 m²   |

This spacious villa with private pool has a fantastic location in a very quiet Urbanization of Benalmadena Costa, only 10mn walk from the marina and the beach. Built over 2 levels, it's like 2 houses in one as you have 2 different accesses for the ground floor level and the first floor level which could make it an ideal investment if you want to use half of the house as a holiday rental for example or just use it for friend and family visitors giving them and yourself total privacy. On the ground level, the house consists of a large entrance giving access to a nice living-dining room with fireplace leading a southeast facing covered terrace and the lovely garden and pool totally private and not overlooked. There is also a built-in barbecue next to the pool. On that same level, there are 3 bedrooms and 2 bathrooms, all exterior, and a bright fully fitted kitchen with an annexed laundry-room. Just next to this laundry room is the second door giving access to the staircase and to the first level of the house where you'll find another kitchen, a nice living-dining room with wooden ceiling and a fireplace, a terrace overlooking the pool accessible from the living-room and the large bedroom with built-in wardrobes. There is another bedroom actually used as a nice dressing room and on the other side of the living-room, there is a spacious and bright office. From the terrace, you can also access the pool and garden thanks to an outside staircase on the side of the house. On the other side, you also have access to an open terrace where are the solar panels that provide all the hot water for the house.