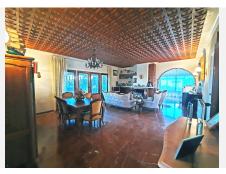

## R3986626

Benalmadena Costa

REF# R3986626 1.049.000 €

| BEDS | BATHS | BUILT  | PLOT   | TERRACE |
|------|-------|--------|--------|---------|
| 5    | 3     | 292 m² | 752 m² | 60 m²   |

This spacious villa with private pool has a fantastic location in a very quiet Urbanization of Benalmadena Costa, only 10mn walk from the marina and the beach. Built over 2 levels, it's like 2 houses in one as you have 2 different accesses for the ground floor level and the first floor level which could make it an ideal investment if you want to use half of the house as a holiday rental for example or just use it for friend and family visitors giving them and yourself total privacy. On the ground level, the house consists of a large entrance giving access to a nice living-dining room with fireplace leading a southeast facing covered terrace and the lovely garden and pool totally private and not overlooked. There is also a built-in barbecue next to the pool. On that same level, there are 3 bedrooms and 2 bathrooms, all exterior, and a bright fully fitted kitchen with an annexed laundry-room. Just next to this laundry room is the second door giving access to the staircase and to the first level of the house where you'll find another kitchen, a nice living-dining room with wooden ceiling and a fireplace, a terrace overlooking the pool accessible from the living-room and the large bedroom with built-in wardrobes. There is another bedroom actually used as a nice dressing room and on the other side of the living-room, there is a spacious and bright office. From the terrace, you can also access the pool and garden thanks to an outside staircase on the side of the house. On the other side, you also have access to an open terrace where are the solar panels that provide all the hot water for the house.