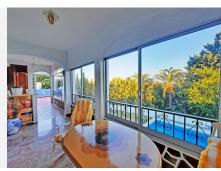

## R3986626

Benalmadena Costa

REF# R3986626 1.049.000 €

| BEDS | BATHS | BUILT  | PLOT   | TERRACE |
|------|-------|--------|--------|---------|
| 5    | 3     | 292 m² | 752 m² | 60 m²   |

This spacious villa with private pool has a fantastic location in a very quiet Urbanization of Benalmadena Costa, only 10mn walk from the marina and the beach. Built over 2 levels, it's like 2 houses in one as you have 2 different accesses for the ground floor level and the first floor level which could make it an ideal investment if you want to use half of the house as a holiday rental for example or just use it for friend and family visitors giving them and yourself total privacy. On the ground level, the house consists of a large entrance giving access to a nice living-dining room with fireplace leading a southeast facing covered terrace and the lovely garden and pool totally private and not overlooked. There is also a built-in barbecue next to the pool. On that same level, there are 3 bedrooms and 2 bathrooms, all exterior, and a bright fully fitted kitchen with an annexed laundry-room. Just next to this laundry room is the second door giving access to the staircase and to the first level of the house where you'll find another kitchen, a nice living-dining room with wooden ceiling and a fireplace, a terrace overlooking the pool accessible from the living-room and the large bedroom with built-in wardrobes. There is another bedroom actually used as a nice dressing room and on the other side of the living-room, there is a spacious and bright office. From the terrace, you can also access the pool and garden thanks to an outside staircase on the side of the house. On the other side, you also have access to an open terrace where are the solar panels that provide all the hot water for the house.