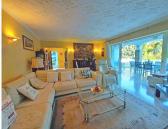

## R3986626

Benalmadena Costa

REF# R3986626 1.049.000 €

| BEDS | BATHS | BUILT  | PLOT   | TERRACE |
|------|-------|--------|--------|---------|
| 5    | 3     | 292 m² | 752 m² | 60 m²   |

This spacious villa with private pool has a fantastic location in a very quiet Urbanization of Benalmadena Costa, only 10mn walk from the marina and the beach. Built over 2 levels, it's like 2 houses in one as you have 2 different accesses for the ground floor level and the first floor level which could make it an ideal investment if you want to use half of the house as a holiday rental for example or just use it for friend and family visitors giving them and yourself total privacy. On the ground level, the house consists of a large entrance giving access to a nice living-dining room with fireplace leading a southeast facing covered terrace and the lovely garden and pool totally private and not overlooked. There is also a built-in barbecue next to the pool. On that same level, there are 3 bedrooms and 2 bathrooms, all exterior, and a bright fully fitted kitchen with an annexed laundry-room. Just next to this laundry room is the second door giving access to the staircase and to the first level of the house where you'll find another kitchen, a nice living-dining room with wooden ceiling and a fireplace, a terrace overlooking the pool accessible from the living-room and the large bedroom with built-in wardrobes. There is another bedroom actually used as a nice dressing room and on the other side of the living-room, there is a spacious and bright office. From the terrace, you can also access the pool and garden thanks to an outside staircase on the side of the house. On the other side, you also have access to an open terrace where are the solar panels that provide all the hot water for the house.