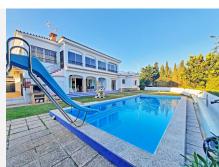

## R3986626

Benalmadena Costa

REF# R3986626 1.049.000 €

| BEDS | BATHS | BUILT  | PLOT   | TERRACE |
|------|-------|--------|--------|---------|
| 5    | 3     | 292 m² | 752 m² | 60 m²   |

This spacious villa with private pool has a fantastic location in a very quiet Urbanization of Benalmadena Costa, only 10mn walk from the marina and the beach. Built over 2 levels, it's like 2 houses in one as you have 2 different accesses for the ground floor level and the first floor level which could make it an ideal investment if you want to use half of the house as a holiday rental for example or just use it for friend and family visitors giving them and yourself total privacy. On the ground level, the house consists of a large entrance giving access to a nice living-dining room with fireplace leading a southeast facing covered terrace and the lovely garden and pool totally private and not overlooked. There is also a built-in barbecue next to the pool. On that same level, there are 3 bedrooms and 2 bathrooms, all exterior, and a bright fully fitted kitchen with an annexed laundry-room. Just next to this laundry room is the second door giving access to the staircase and to the first level of the house where you'll find another kitchen, a nice living-dining room with wooden ceiling and a fireplace, a terrace overlooking the pool accessible from the living-room and the large bedroom with built-in wardrobes. There is another bedroom actually used as a nice dressing room and on the other side of the living-room, there is a spacious and bright office. From the terrace, you can also access the pool and garden thanks to an outside staircase on the side of the house. On the other side, you also have access to an open terrace where are the solar panels that provide all the hot water for the house.