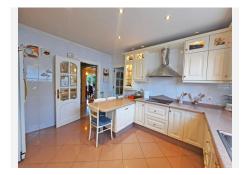

## R3986626

Benalmadena Costa

REF# R3986626 1.049.000 €

| BEDS | BATHS | BUILT  | PLOT   | TERRACE |
|------|-------|--------|--------|---------|
| 5    | 3     | 292 m² | 752 m² | 60 m²   |

This spacious villa with private pool has a fantastic location in a very quiet Urbanization of Benalmadena Costa, only 10mn walk from the marina and the beach. Built over 2 levels, it's like 2 houses in one as you have 2 different accesses for the ground floor level and the first floor level which could make it an ideal investment if you want to use half of the house as a holiday rental for example or just use it for friend and family visitors giving them and yourself total privacy. On the ground level, the house consists of a large entrance giving access to a nice living-dining room with fireplace leading a southeast facing covered terrace and the lovely garden and pool totally private and not overlooked. There is also a built-in barbecue next to the pool. On that same level, there are 3 bedrooms and 2 bathrooms, all exterior, and a bright fully fitted kitchen with an annexed laundry-room. Just next to this laundry room is the second door giving access to the staircase and to the first level of the house where you'll find another kitchen, a nice living-dining room with wooden ceiling and a fireplace, a terrace overlooking the pool accessible from the living-room and the large bedroom with built-in wardrobes. There is another bedroom actually used as a nice dressing room and on the other side of the living-room, there is a spacious and bright office. From the terrace, you can also access the pool and garden thanks to an outside staircase on the side of the house. On the other side, you also have access to an open terrace where are the solar panels that provide all the hot water for the house.