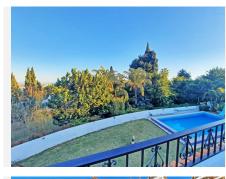

## R3986626

Benalmadena Costa

REF# R3986626 1.049.000 €

| BEDS | BATHS | BUILT  | PLOT   | TERRACE |
|------|-------|--------|--------|---------|
| 5    | 3     | 292 m² | 752 m² | 60 m²   |

This spacious villa with private pool has a fantastic location in a very quiet Urbanization of Benalmadena Costa, only 10mn walk from the marina and the beach. Built over 2 levels, it's like 2 houses in one as you have 2 different accesses for the ground floor level and the first floor level which could make it an ideal investment if you want to use half of the house as a holiday rental for example or just use it for friend and family visitors giving them and yourself total privacy. On the ground level, the house consists of a large entrance giving access to a nice living-dining room with fireplace leading a southeast facing covered terrace and the lovely garden and pool totally private and not overlooked. There is also a built-in barbecue next to the pool. On that same level, there are 3 bedrooms and 2 bathrooms, all exterior, and a bright fully fitted kitchen with an annexed laundry-room. Just next to this laundry room is the second door giving access to the staircase and to the first level of the house where you'll find another kitchen, a nice living-dining room with wooden ceiling and a fireplace, a terrace overlooking the pool accessible from the living-room and the large bedroom with built-in wardrobes. There is another bedroom actually used as a nice dressing room and on the other side of the living-room, there is a spacious and bright office. From the terrace, you can also access the pool and garden thanks to an outside staircase on the side of the house. On the other side, you also have access to an open terrace where are the solar panels that provide all the hot water for the house.