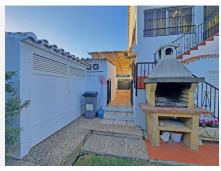

## R3986626

Benalmadena Costa

REF# R3986626 1.049.000 €

| BEDS | BATHS | BUILT  | PLOT   | TERRACE |
|------|-------|--------|--------|---------|
| 5    | 3     | 292 m² | 752 m² | 60 m²   |

This spacious villa with private pool has a fantastic location in a very quiet Urbanization of Benalmadena Costa, only 10mn walk from the marina and the beach. Built over 2 levels, it's like 2 houses in one as you have 2 different accesses for the ground floor level and the first floor level which could make it an ideal investment if you want to use half of the house as a holiday rental for example or just use it for friend and family visitors giving them and yourself total privacy. On the ground level, the house consists of a large entrance giving access to a nice living-dining room with fireplace leading a southeast facing covered terrace and the lovely garden and pool totally private and not overlooked. There is also a built-in barbecue next to the pool. On that same level, there are 3 bedrooms and 2 bathrooms, all exterior, and a bright fully fitted kitchen with an annexed laundry-room. Just next to this laundry room is the second door giving access to the staircase and to the first level of the house where you'll find another kitchen, a nice living-dining room with wooden ceiling and a fireplace, a terrace overlooking the pool accessible from the living-room and the large bedroom with built-in wardrobes. There is another bedroom actually used as a nice dressing room and on the other side of the living-room, there is a spacious and bright office. From the terrace, you can also access the pool and garden thanks to an outside staircase on the side of the house. On the other side, you also have access to an open terrace where are the solar panels that provide all the hot water for the house.