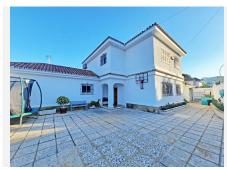

## R3986626

Benalmadena Costa

REF# R3986626 1.049.000 €

| BEDS | BATHS | BUILT  | PLOT   | TERRACE |
|------|-------|--------|--------|---------|
| 5    | 3     | 292 m² | 752 m² | 60 m²   |

This spacious villa with private pool has a fantastic location in a very quiet Urbanization of Benalmadena Costa, only 10mn walk from the marina and the beach. Built over 2 levels, it's like 2 houses in one as you have 2 different accesses for the ground floor level and the first floor level which could make it an ideal investment if you want to use half of the house as a holiday rental for example or just use it for friend and family visitors giving them and yourself total privacy. On the ground level, the house consists of a large entrance giving access to a nice living-dining room with fireplace leading a southeast facing covered terrace and the lovely garden and pool totally private and not overlooked. There is also a built-in barbecue next to the pool. On that same level, there are 3 bedrooms and 2 bathrooms, all exterior, and a bright fully fitted kitchen with an annexed laundry-room. Just next to this laundry room is the second door giving access to the staircase and to the first level of the house where you'll find another kitchen, a nice living-dining room with wooden ceiling and a fireplace, a terrace overlooking the pool accessible from the living-room and the large bedroom with built-in wardrobes. There is another bedroom actually used as a nice dressing room and on the other side of the living-room, there is a spacious and bright office. From the terrace, you can also access the pool and garden thanks to an outside staircase on the side of the house. On the other side, you also have access to an open terrace where are the solar panels that provide all the hot water for the house.