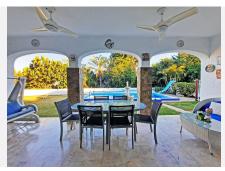

## R3986626

Benalmadena Costa

REF# R3986626 1.049.000 €

| BEDS | BATHS | BUILT  | PLOT   | TERRACE |
|------|-------|--------|--------|---------|
| 5    | 3     | 292 m² | 752 m² | 60 m²   |

This spacious villa with private pool has a fantastic location in a very quiet Urbanization of Benalmadena Costa, only 10mn walk from the marina and the beach. Built over 2 levels, it's like 2 houses in one as you have 2 different accesses for the ground floor level and the first floor level which could make it an ideal investment if you want to use half of the house as a holiday rental for example or just use it for friend and family visitors giving them and yourself total privacy. On the ground level, the house consists of a large entrance giving access to a nice living-dining room with fireplace leading a southeast facing covered terrace and the lovely garden and pool totally private and not overlooked. There is also a built-in barbecue next to the pool. On that same level, there are 3 bedrooms and 2 bathrooms, all exterior, and a bright fully fitted kitchen with an annexed laundry-room. Just next to this laundry room is the second door giving access to the staircase and to the first level of the house where you'll find another kitchen, a nice living-dining room with wooden ceiling and a fireplace, a terrace overlooking the pool accessible from the living-room and the large bedroom with built-in wardrobes. There is another bedroom actually used as a nice dressing room and on the other side of the living-room, there is a spacious and bright office. From the terrace, you can also access the pool and garden thanks to an outside staircase on the side of the house. On the other side, you also have access to an open terrace where are the solar panels that provide all the hot water for the house.