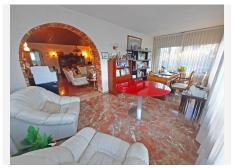

## R3986626

Benalmadena Costa

REF# R3986626 1.049.000 €

| BEDS | BATHS | BUILT  | PLOT   | TERRACE |
|------|-------|--------|--------|---------|
| 5    | 3     | 292 m² | 752 m² | 60 m²   |

This spacious villa with private pool has a fantastic location in a very quiet Urbanization of Benalmadena Costa, only 10mn walk from the marina and the beach. Built over 2 levels, it's like 2 houses in one as you have 2 different accesses for the ground floor level and the first floor level which could make it an ideal investment if you want to use half of the house as a holiday rental for example or just use it for friend and family visitors giving them and yourself total privacy. On the ground level, the house consists of a large entrance giving access to a nice living-dining room with fireplace leading a southeast facing covered terrace and the lovely garden and pool totally private and not overlooked. There is also a built-in barbecue next to the pool. On that same level, there are 3 bedrooms and 2 bathrooms, all exterior, and a bright fully fitted kitchen with an annexed laundry-room. Just next to this laundry room is the second door giving access to the staircase and to the first level of the house where you'll find another kitchen, a nice living-dining room with wooden ceiling and a fireplace, a terrace overlooking the pool accessible from the living-room and the large bedroom with built-in wardrobes. There is another bedroom actually used as a nice dressing room and on the other side of the living-room, there is a spacious and bright office. From the terrace, you can also access the pool and garden thanks to an outside staircase on the side of the house. On the other side, you also have access to an open terrace where are the solar panels that provide all the hot water for the house.