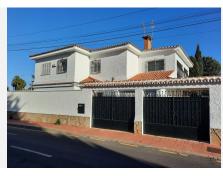

## R3986626

Benalmadena Costa

REF# R3986626 1.049.000 €

| BEDS | BATHS | BUILT  | PLOT   | TERRACE |
|------|-------|--------|--------|---------|
| 5    | 3     | 292 m² | 752 m² | 60 m²   |

This spacious villa with private pool has a fantastic location in a very quiet Urbanization of Benalmadena Costa, only 10mn walk from the marina and the beach. Built over 2 levels, it's like 2 houses in one as you have 2 different accesses for the ground floor level and the first floor level which could make it an ideal investment if you want to use half of the house as a holiday rental for example or just use it for friend and family visitors giving them and yourself total privacy. On the ground level, the house consists of a large entrance giving access to a nice living-dining room with fireplace leading a southeast facing covered terrace and the lovely garden and pool totally private and not overlooked. There is also a built-in barbecue next to the pool. On that same level, there are 3 bedrooms and 2 bathrooms, all exterior, and a bright fully fitted kitchen with an annexed laundry-room. Just next to this laundry room is the second door giving access to the staircase and to the first level of the house where you'll find another kitchen, a nice living-dining room with wooden ceiling and a fireplace, a terrace overlooking the pool accessible from the living-room and the large bedroom with built-in wardrobes. There is another bedroom actually used as a nice dressing room and on the other side of the living-room, there is a spacious and bright office. From the terrace, you can also access the pool and garden thanks to an outside staircase on the side of the house. On the other side, you also have access to an open terrace where are the solar panels that provide all the hot water for the house.