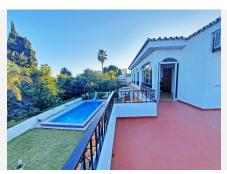

## R3986626

Benalmadena Costa

REF# R3986626 1.049.000 €

| BEDS | BATHS | BUILT  | PLOT   | TERRACE |
|------|-------|--------|--------|---------|
| 5    | 3     | 292 m² | 752 m² | 60 m²   |

This spacious villa with private pool has a fantastic location in a very quiet Urbanization of Benalmadena Costa, only 10mn walk from the marina and the beach. Built over 2 levels, it's like 2 houses in one as you have 2 different accesses for the ground floor level and the first floor level which could make it an ideal investment if you want to use half of the house as a holiday rental for example or just use it for friend and family visitors giving them and yourself total privacy. On the ground level, the house consists of a large entrance giving access to a nice living-dining room with fireplace leading a southeast facing covered terrace and the lovely garden and pool totally private and not overlooked. There is also a built-in barbecue next to the pool. On that same level, there are 3 bedrooms and 2 bathrooms, all exterior, and a bright fully fitted kitchen with an annexed laundry-room. Just next to this laundry room is the second door giving access to the staircase and to the first level of the house where you'll find another kitchen, a nice living-dining room with wooden ceiling and a fireplace, a terrace overlooking the pool accessible from the living-room and the large bedroom with built-in wardrobes. There is another bedroom actually used as a nice dressing room and on the other side of the living-room, there is a spacious and bright office. From the terrace, you can also access the pool and garden thanks to an outside staircase on the side of the house. On the other side, you also have access to an open terrace where are the solar panels that provide all the hot water for the house.