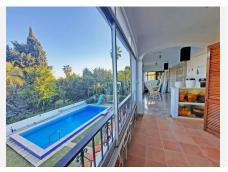

## R3986626

Benalmadena Costa

REF# R3986626 1.049.000 €

| BEDS | BATHS | BUILT  | PLOT   | TERRACE |
|------|-------|--------|--------|---------|
| 5    | 3     | 292 m² | 752 m² | 60 m²   |

This spacious villa with private pool has a fantastic location in a very quiet Urbanization of Benalmadena Costa, only 10mn walk from the marina and the beach. Built over 2 levels, it's like 2 houses in one as you have 2 different accesses for the ground floor level and the first floor level which could make it an ideal investment if you want to use half of the house as a holiday rental for example or just use it for friend and family visitors giving them and yourself total privacy. On the ground level, the house consists of a large entrance giving access to a nice living-dining room with fireplace leading a southeast facing covered terrace and the lovely garden and pool totally private and not overlooked. There is also a built-in barbecue next to the pool. On that same level, there are 3 bedrooms and 2 bathrooms, all exterior, and a bright fully fitted kitchen with an annexed laundry-room. Just next to this laundry room is the second door giving access to the staircase and to the first level of the house where you'll find another kitchen, a nice living-dining room with wooden ceiling and a fireplace, a terrace overlooking the pool accessible from the living-room and the large bedroom with built-in wardrobes. There is another bedroom actually used as a nice dressing room and on the other side of the living-room, there is a spacious and bright office. From the terrace, you can also access the pool and garden thanks to an outside staircase on the side of the house. On the other side, you also have access to an open terrace where are the solar panels that provide all the hot water for the house.