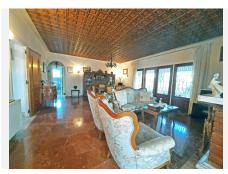

## R3986626

Benalmadena Costa

REF# R3986626 1.049.000 €

| BEDS | BATHS | BUILT  | PLOT   | TERRACE |
|------|-------|--------|--------|---------|
| 5    | 3     | 292 m² | 752 m² | 60 m²   |

This spacious villa with private pool has a fantastic location in a very quiet Urbanization of Benalmadena Costa, only 10mn walk from the marina and the beach. Built over 2 levels, it's like 2 houses in one as you have 2 different accesses for the ground floor level and the first floor level which could make it an ideal investment if you want to use half of the house as a holiday rental for example or just use it for friend and family visitors giving them and yourself total privacy. On the ground level, the house consists of a large entrance giving access to a nice living-dining room with fireplace leading a southeast facing covered terrace and the lovely garden and pool totally private and not overlooked. There is also a built-in barbecue next to the pool. On that same level, there are 3 bedrooms and 2 bathrooms, all exterior, and a bright fully fitted kitchen with an annexed laundry-room. Just next to this laundry room is the second door giving access to the staircase and to the first level of the house where you'll find another kitchen, a nice living-dining room with wooden ceiling and a fireplace, a terrace overlooking the pool accessible from the living-room and the large bedroom with built-in wardrobes. There is another bedroom actually used as a nice dressing room and on the other side of the living-room, there is a spacious and bright office. From the terrace, you can also access the pool and garden thanks to an outside staircase on the side of the house. On the other side, you also have access to an open terrace where are the solar panels that provide all the hot water for the house.