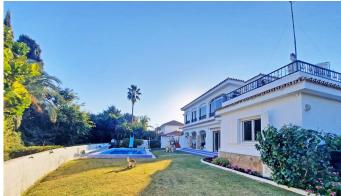

## R3986626

Benalmadena Costa

REF# R3986626 1.049.000 €

| BEDS | BATHS | BUILT  | PLOT   | TERRACE |
|------|-------|--------|--------|---------|
| 5    | 3     | 292 m² | 752 m² | 60 m²   |

This spacious villa with private pool has a fantastic location in a very quiet Urbanization of Benalmadena Costa, only 10mn walk from the marina and the beach. Built over 2 levels, it's like 2 houses in one as you have 2 different accesses for the ground floor level and the first floor level which could make it an ideal investment if you want to use half of the house as a holiday rental for example or just use it for friend and family visitors giving them and yourself total privacy. On the ground level, the house consists of a large entrance giving access to a nice living-dining room with fireplace leading a southeast facing covered terrace and the lovely garden and pool totally private and not overlooked. There is also a built-in barbecue next to the pool. On that same level, there are 3 bedrooms and 2 bathrooms, all exterior, and a bright fully fitted kitchen with an annexed laundry-room. Just next to this laundry room is the second door giving access to the staircase and to the first level of the house where you'll find another kitchen, a nice living-dining room with wooden ceiling and a fireplace, a terrace overlooking the pool accessible from the living-room and the large bedroom with built-in wardrobes. There is another bedroom actually used as a nice dressing room and on the other side of the living-room, there is a spacious and bright office. From the terrace, you can also access the pool and garden thanks to an outside staircase on the side of the house. On the other side, you also have access to an open terrace where are the solar panels that provide all the hot water for the house.