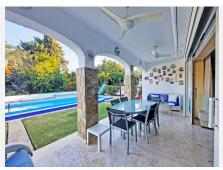

## R3986626

Benalmadena Costa

REF# R3986626 1.049.000 €

| BEDS | BATHS | BUILT  | PLOT   | TERRACE |
|------|-------|--------|--------|---------|
| 5    | 3     | 292 m² | 752 m² | 60 m²   |

This spacious villa with private pool has a fantastic location in a very quiet Urbanization of Benalmadena Costa, only 10mn walk from the marina and the beach. Built over 2 levels, it's like 2 houses in one as you have 2 different accesses for the ground floor level and the first floor level which could make it an ideal investment if you want to use half of the house as a holiday rental for example or just use it for friend and family visitors giving them and yourself total privacy. On the ground level, the house consists of a large entrance giving access to a nice living-dining room with fireplace leading a southeast facing covered terrace and the lovely garden and pool totally private and not overlooked. There is also a built-in barbecue next to the pool. On that same level, there are 3 bedrooms and 2 bathrooms, all exterior, and a bright fully fitted kitchen with an annexed laundry-room. Just next to this laundry room is the second door giving access to the staircase and to the first level of the house where you'll find another kitchen, a nice living-dining room with wooden ceiling and a fireplace, a terrace overlooking the pool accessible from the living-room and the large bedroom with built-in wardrobes. There is another bedroom actually used as a nice dressing room and on the other side of the living-room, there is a spacious and bright office. From the terrace, you can also access the pool and garden thanks to an outside staircase on the side of the house. On the other side, you also have access to an open terrace where are the solar panels that provide all the hot water for the house.