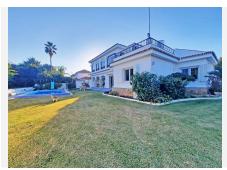

## R3986626

Benalmadena Costa

REF# R3986626 1.049.000 €

| BEDS | BATHS | BUILT  | PLOT   | TERRACE |
|------|-------|--------|--------|---------|
| 5    | 3     | 292 m² | 752 m² | 60 m²   |

This spacious villa with private pool has a fantastic location in a very quiet Urbanization of Benalmadena Costa, only 10mn walk from the marina and the beach. Built over 2 levels, it's like 2 houses in one as you have 2 different accesses for the ground floor level and the first floor level which could make it an ideal investment if you want to use half of the house as a holiday rental for example or just use it for friend and family visitors giving them and yourself total privacy. On the ground level, the house consists of a large entrance giving access to a nice living-dining room with fireplace leading a southeast facing covered terrace and the lovely garden and pool totally private and not overlooked. There is also a built-in barbecue next to the pool. On that same level, there are 3 bedrooms and 2 bathrooms, all exterior, and a bright fully fitted kitchen with an annexed laundry-room. Just next to this laundry room is the second door giving access to the staircase and to the first level of the house where you'll find another kitchen, a nice living-dining room with wooden ceiling and a fireplace, a terrace overlooking the pool accessible from the living-room and the large bedroom with built-in wardrobes. There is another bedroom actually used as a nice dressing room and on the other side of the living-room, there is a spacious and bright office. From the terrace, you can also access the pool and garden thanks to an outside staircase on the side of the house. On the other side, you also have access to an open terrace where are the solar panels that provide all the hot water for the house.