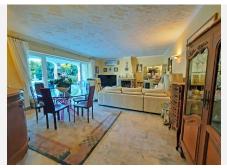

## R3986626

Benalmadena Costa

REF# R3986626 1.049.000 €

| BEDS | BATHS | BUILT  | PLOT   | TERRACE |
|------|-------|--------|--------|---------|
| 5    | 3     | 292 m² | 752 m² | 60 m²   |

This spacious villa with private pool has a fantastic location in a very quiet Urbanization of Benalmadena Costa, only 10mn walk from the marina and the beach. Built over 2 levels, it's like 2 houses in one as you have 2 different accesses for the ground floor level and the first floor level which could make it an ideal investment if you want to use half of the house as a holiday rental for example or just use it for friend and family visitors giving them and yourself total privacy. On the ground level, the house consists of a large entrance giving access to a nice living-dining room with fireplace leading a southeast facing covered terrace and the lovely garden and pool totally private and not overlooked. There is also a built-in barbecue next to the pool. On that same level, there are 3 bedrooms and 2 bathrooms, all exterior, and a bright fully fitted kitchen with an annexed laundry-room. Just next to this laundry room is the second door giving access to the staircase and to the first level of the house where you'll find another kitchen, a nice living-dining room with wooden ceiling and a fireplace, a terrace overlooking the pool accessible from the living-room and the large bedroom with built-in wardrobes. There is another bedroom actually used as a nice dressing room and on the other side of the living-room, there is a spacious and bright office. From the terrace, you can also access the pool and garden thanks to an outside staircase on the side of the house. On the other side, you also have access to an open terrace where are the solar panels that provide all the hot water for the house.