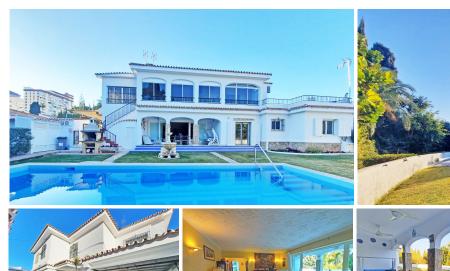

## R3986626

Benalmadena Costa

REF# R3986626 1.049.000 €

| BEDS | BATHS | BUILT  | PLOT   | TERRACE |
|------|-------|--------|--------|---------|
| 5    | 3     | 292 m² | 752 m² | 60 m²   |

This spacious villa with private pool has a fantastic location in a very quiet Urbanization of Benalmadena Costa, only 10mn walk from the marina and the beach. Built over 2 levels, it's like 2 houses in one as you have 2 different accesses for the ground floor level and the first floor level which could make it an ideal investment if you want to use half of the house as a holiday rental for example or just use it for friend and family visitors giving them and yourself total privacy. On the ground level, the house consists of a large entrance giving access to a nice living-dining room with fireplace leading a southeast facing covered terrace and the lovely garden and pool totally private and not overlooked. There is also a built-in barbecue next to the pool. On that same level, there are 3 bedrooms and 2 bathrooms, all exterior, and a bright fully fitted kitchen with an annexed laundry-room. Just next to this laundry room is the second door giving access to the staircase and to the first level of the house where you'll find another kitchen, a nice living-dining room with wooden ceiling and a fireplace, a terrace overlooking the pool accessible from the living-room and the large bedroom with built-in wardrobes. There is another bedroom actually used as a nice dressing room and on the other side of the living-room, there is a spacious and bright office. From the terrace, you can also access the pool and garden thanks to an outside staircase on the side of the house. On the other side, you also have access to an open terrace where are the solar panels that provide all the hot water for the house.