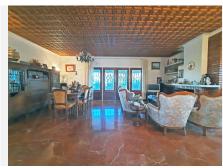

## R3986626

Benalmadena Costa

REF# R3986626 1.049.000 €

| BEDS | BATHS | BUILT  | PLOT   | TERRACE |
|------|-------|--------|--------|---------|
| 5    | 3     | 292 m² | 752 m² | 60 m²   |

This spacious villa with private pool has a fantastic location in a very quiet Urbanization of Benalmadena Costa, only 10mn walk from the marina and the beach. Built over 2 levels, it's like 2 houses in one as you have 2 different accesses for the ground floor level and the first floor level which could make it an ideal investment if you want to use half of the house as a holiday rental for example or just use it for friend and family visitors giving them and yourself total privacy. On the ground level, the house consists of a large entrance giving access to a nice living-dining room with fireplace leading a southeast facing covered terrace and the lovely garden and pool totally private and not overlooked. There is also a built-in barbecue next to the pool. On that same level, there are 3 bedrooms and 2 bathrooms, all exterior, and a bright fully fitted kitchen with an annexed laundry-room. Just next to this laundry room is the second door giving access to the staircase and to the first level of the house where you'll find another kitchen, a nice living-dining room with wooden ceiling and a fireplace, a terrace overlooking the pool accessible from the living-room and the large bedroom with built-in wardrobes. There is another bedroom actually used as a nice dressing room and on the other side of the living-room, there is a spacious and bright office. From the terrace, you can also access the pool and garden thanks to an outside staircase on the side of the house. On the other side, you also have access to an open terrace where are the solar panels that provide all the hot water for the house.