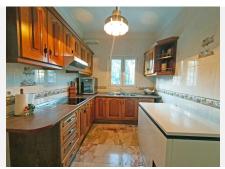

## R3986626

Benalmadena Costa

REF# R3986626 1.049.000 €

| BEDS | BATHS | BUILT  | PLOT   | TERRACE |
|------|-------|--------|--------|---------|
| 5    | 3     | 292 m² | 752 m² | 60 m²   |

This spacious villa with private pool has a fantastic location in a very quiet Urbanization of Benalmadena Costa, only 10mn walk from the marina and the beach. Built over 2 levels, it's like 2 houses in one as you have 2 different accesses for the ground floor level and the first floor level which could make it an ideal investment if you want to use half of the house as a holiday rental for example or just use it for friend and family visitors giving them and yourself total privacy. On the ground level, the house consists of a large entrance giving access to a nice living-dining room with fireplace leading a southeast facing covered terrace and the lovely garden and pool totally private and not overlooked. There is also a built-in barbecue next to the pool. On that same level, there are 3 bedrooms and 2 bathrooms, all exterior, and a bright fully fitted kitchen with an annexed laundry-room. Just next to this laundry room is the second door giving access to the staircase and to the first level of the house where you'll find another kitchen, a nice living-dining room with wooden ceiling and a fireplace, a terrace overlooking the pool accessible from the living-room and the large bedroom with built-in wardrobes. There is another bedroom actually used as a nice dressing room and on the other side of the living-room, there is a spacious and bright office. From the terrace, you can also access the pool and garden thanks to an outside staircase on the side of the house. On the other side, you also have access to an open terrace where are the solar panels that provide all the hot water for the house.