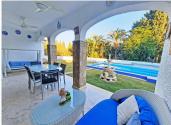

## R3986626

Benalmadena Costa

REF# R3986626 1.049.000 €

| BEDS | BATHS | BUILT  | PLOT   | TERRACE |
|------|-------|--------|--------|---------|
| 5    | 3     | 292 m² | 752 m² | 60 m²   |

This spacious villa with private pool has a fantastic location in a very quiet Urbanization of Benalmadena Costa, only 10mn walk from the marina and the beach. Built over 2 levels, it's like 2 houses in one as you have 2 different accesses for the ground floor level and the first floor level which could make it an ideal investment if you want to use half of the house as a holiday rental for example or just use it for friend and family visitors giving them and yourself total privacy. On the ground level, the house consists of a large entrance giving access to a nice living-dining room with fireplace leading a southeast facing covered terrace and the lovely garden and pool totally private and not overlooked. There is also a built-in barbecue next to the pool. On that same level, there are 3 bedrooms and 2 bathrooms, all exterior, and a bright fully fitted kitchen with an annexed laundry-room. Just next to this laundry room is the second door giving access to the staircase and to the first level of the house where you'll find another kitchen, a nice living-dining room with wooden ceiling and a fireplace, a terrace overlooking the pool accessible from the living-room and the large bedroom with built-in wardrobes. There is another bedroom actually used as a nice dressing room and on the other side of the living-room, there is a spacious and bright office. From the terrace, you can also access the pool and garden thanks to an outside staircase on the side of the house. On the other side, you also have access to an open terrace where are the solar panels that provide all the hot water for the house.