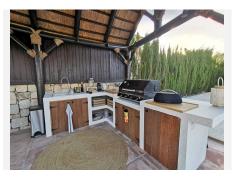

This stunning family villa was designed by renowned Spanish architect and built with the highest quality materials, seamlessly blending traditional Spanish elements with modern standards. Recently renovated to the highest specifications, the villa exudes vintage charm while offering elegant, contemporary design that reflects the distinctive style of Southern Spain. Located in La Mairena, near Elviria, the villa is set on top of the slope ridge offering unparalleled 360° views of the sea, surrounding mountains, and the picturesque Valley of La Mairena, stretching down to La Cala Golf Resort. The property offers complete privacy, breathtaking views, and an awe-inspiring pool area, making it the perfect retreat. The villa spans two levels, plus a large basement and an attic with potential for an additional bedroom or office space. Upon entering through an elegant conservatory patio, you are welcomed by an impressive solid oak wood Arabic-style door. The spacious and cozy living room with a fireplace flows into a large dining area, while the brand-new, fully equipped luxury kitchen opens onto a charming courtyard, perfect for breakfast. Adjacent to the kitchen is a large laundry and storage room. The rear terrace offers breathtaking panorama to the mountains and lush country side. On this level, you will find two generous bedrooms, each with an en-suite bathroom of which the superb master suite with walk-in dressing area, bedroom with vaulted ceiling and luxury bathroom with Italian shower and designer bath. On the upper level, two large bedrooms share a bathroom and +34 951 123 083 | +44 (0)330 179 8687 | info@idiliqestates.com Local 28, Edificio D, Centro de Negocios Puerta de Banús, N-340, Km 175, 29660 Nueva Andlaucia