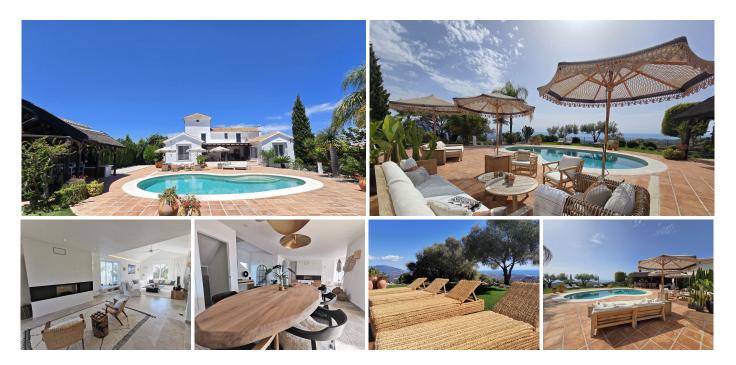

#### R4907899

오 La Mairena

REF# R4907899 1.950.000 €

| BEDS | BATHS | BUILT  | PLOT                | TERRACE |
|------|-------|--------|---------------------|---------|
| 5    | 3     | 336 m² | 2160 m <sup>2</sup> | 70 m²   |

This stunning family villa was designed by renowned Spanish architect and built with the highest quality materials, seamlessly blending traditional Spanish elements with modern standards. Recently renovated to the highest specifications, the villa exudes vintage charm while offering elegant, contemporary design that reflects the distinctive style of Southern Spain. Located in La Mairena, near Elviria, the villa is set on top of the slope ridge offering unparalleled 360° views of the sea, surrounding mountains, and the picturesque Valley of La Mairena, stretching down to La Cala Golf Resort. The property offers complete privacy, breathtaking views, and an awe-inspiring pool area, making it the perfect retreat. The villa spans two levels, plus a large basement and an attic with potential for an additional bedroom or office space. Upon entering through an elegant conservatory patio, you are welcomed by an impressive solid oak wood Arabic-style door. The spacious and cozy living room with a fireplace flows into a large dining area, while the brand-new, fully equipped luxury kitchen opens onto a charming courtyard, perfect for breakfast. Adjacent to the kitchen is a large laundry and storage room. The rear terrace offers breathtaking panorama to the mountains and lush country side. On this level, you will find two generous bedrooms, each with an en-suite bathroom of which the superb master suite with walk-in dressing area, bedroom with vaulted ceiling and luxury bathroom with Italian shower and designer bath. On the upper level, two large bedrooms share a bathroom and +34 951 123 083 | +44 (0)330 179 8687 | info@idiliqestates.com Local 28, Edificio D, Centro de Negocios Puerta de Banús, N-340, Km 175, 29660 Nueva Andlaucia

access a really large terrace overlooking the UNESCO-protected nature reserve park, park where to enjoy the most beautiful sunsets. The basement level accessible via inner staircase and also separate entrance, accommodates a comfortable second sitting room of almost 50m2, and can be used as home cinema, office, fitness room, game room or guest/staff accommodation. The villa's outdoor areas are equally impressive, featuring a beautiful heated swimming pool, a tropical gazebo perfect for al fresco dining, and outstanding sea views. Additionally, there is a pétanque court and a variety of fruit trees, complemented by a beautifully landscaped stone garden with olive and cork oak trees. Located just a ten-minute drive from Elviria's shopping center, the villa is close to some of Marbella's best sandy beaches, top restaurants, and supermarkets. La Mairena is an exclusive, tree-lined urbanization that offers a peaceful and tranquil environment, where the sounds of birdsong and the hum of bees provide a natural soundtrack. The cool mountain air offers respite from the heat, making this the perfect location for luxury living in the most idyllic natural surroundings on the Costa del Sol. Bedrooms: 4+1 | Bathrooms: 3 | Built: 380 m2 | Terrace: 70 m2 | Plot: 2.160 m2 | Pool: 47 m2 | Garage & parking for 3-4 cars| Orientation: S Airport: 30 min drive - Marbella: 14 min drive - Puerto Banús: 19 min drive - Golf course: 3 min drive - Beach: 10 min drive - Closest Bars&restaurants: 2 min drive - Amenities: 9 min drive - Public Transports: 9 min drive Our team works incessantly to make sure that the description and the sales prices for the properties offered on this website are correct and up to date. Notwithstanding, the information contained in this website is subject to errors and omissions, and the properties themselves subject to price changes, prior sale or withdrawal from market. The property market on the Costa del Sol very dynamic and the good properties are being snapped up fast! We suggest that if you see something you like that fits your budget, contact us as soon as possible to avoid disappointment!