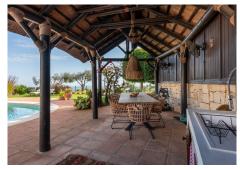

This stunning family villa was designed by renowned Spanish architect and built with the highest quality materials, seamlessly blending traditional Spanish elements with modern standards. Recently renovated to the highest specifications, the villa exudes vintage charm while offering elegant, contemporary design that reflects the distinctive style of Southern Spain. Located in La Mairena, near Elviria, the villa is set on top of the slope ridge offering unparalleled 360° views of the sea, surrounding mountains, and the picturesque Valley of La Mairena, stretching down to La Cala Golf Resort. The property offers complete privacy, breathtaking views, and an awe-inspiring pool area, making it the perfect retreat. The villa spans two levels, plus a large basement and an attic with potential for an additional bedroom or office space. Upon entering through an elegant conservatory patio, you are welcomed by an impressive solid oak wood Arabic-style door. The spacious and cozy living room with a fireplace flows into a large dining area, while the brand-new, fully equipped luxury kitchen opens onto a charming courtyard, perfect for breakfast. Adjacent to the kitchen is a large laundry and storage room. The rear terrace offers breathtaking panorama to the mountains and lush country side. On this level, you will find two generous bedrooms, each with an en-suite bathroom of which the superb master suite with walk-in dressing area, bedroom with vaulted ceiling and luxury bathroom with Italian shower and designer bath. On the upper level, two large bedrooms share a bathroom and +34 951 123 083 | +44 (0)330 179 8687 | info@idiliqestates.com Local 28, Edificio D, Centro de Negocios Puerta de Banús, N-340, Km 175, 29660 Nueva Andlaucia

access a really large terrace overlooking the UNESCO-protected nature reserve park, park where to enjoy the most beautiful sunsets. The basement level accessible via inner staircase and also separate entrance, accommodates a comfortable second sitting room of almost 50m2, and can be used as home cinema, office, fitness room, game room or guest/staff accommodation. The villa's outdoor areas are equally impressive, featuring a beautiful heated swimming pool, a tropical gazebo perfect for al fresco dining, and outstanding sea views. Additionally, there is a pétanque court and a variety of fruit trees, complemented by a beautifully landscaped stone garden with olive and cork oak trees. Located just a ten-minute drive from Elviria's shopping center, the villa is close to some of Marbella's best sandy beaches, top restaurants, and supermarkets. La Mairena is an exclusive, tree-lined urbanization that offers a peaceful and tranquil environment, where the sounds of birdsong and the hum of bees provide a natural soundtrack. The cool mountain air offers respite from the heat, making this the perfect location for luxury living in the most idyllic natural surroundings on the Costa del Sol. Bedrooms: 4+1 | Bathrooms: 3 | Built: 380 m2 | Terrace: 70 m2 | Plot: 2.160 m2 | Pool: 47 m2 | Garage & parking for 3-4 cars| Orientation: S Airport: 30 min drive - Marbella: 14 min drive - Puerto Banús: 19 min drive - Golf course: 3 min drive - Beach: 10 min drive - Closest Bars&restaurants: 2 min drive - Amenities: 9 min drive - Public Transports: 9 min drive Our team works incessantly to make sure that the description and the sales prices for the properties offered on this website are correct and up to date. Notwithstanding, the information contained in this website is subject to errors and omissions, and the properties themselves subject to price changes, prior sale or withdrawal from market. The property market on the Costa del Sol very dynamic and the good properties are being snapped up fast! We suggest that if you see something you like that fits your budget, contact us as soon as possible to avoid disappointment!