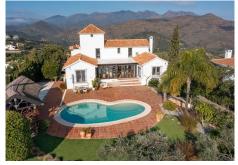

This stunning family villa was designed by renowned Spanish architect and built with the highest quality materials, seamlessly blending traditional Spanish elements with modern standards. Recently renovated to the highest specifications, the villa exudes vintage charm while offering elegant, contemporary design that reflects the distinctive style of Southern Spain. Located in La Mairena, near Elviria, the villa is set on top of the slope ridge offering unparalleled 360° views of the sea, surrounding mountains, and the picturesque Valley of La Mairena, stretching down to La Cala Golf Resort. The property offers complete privacy, breathtaking views, and an awe-inspiring pool area, making it the perfect retreat. The villa spans two levels, plus a large basement and an attic with potential for an additional bedroom or office space. Upon entering through an elegant conservatory patio, you are welcomed by an impressive solid oak wood Arabic-style door. The spacious and cozy living room with a fireplace flows into a large dining area, while the brand-new, fully equipped luxury kitchen opens onto a charming courtyard, perfect for breakfast. Adjacent to the kitchen is a large laundry and storage room. The rear terrace offers breathtaking panorama to the mountains and lush country side. On this level, you will find two generous bedrooms, each with an en-suite bathroom of which the superb master suite with walk-in dressing area, bedroom with vaulted ceiling and luxury bathroom with Italian shower and designer bath. On the upper level, two large bedrooms share a bathroom and +34 951 123 083 | +44 (0)330 179 8687 | info@idiliqestates.com Local 28, Edificio D, Centro de Negocios Puerta de Banús, N-340, Km 175, 29660 Nueva Andlaucia

access a really large terrace overlooking the UNESCO-protected nature reserve park, park where to enjoy the most beautiful sunsets. The basement level accessible via inner staircase and also separate entrance, accommodates a comfortable second sitting room of almost 50m2, and can be used as home cinema, office, fitness room, game room or guest/staff accommodation. The villa's outdoor areas are equally impressive, featuring a beautiful heated swimming pool, a tropical gazebo perfect for al fresco dining, and outstanding sea views. Additionally, there is a pétanque court and a variety of fruit trees, complemented by a beautifully landscaped stone garden with olive and cork oak trees. Located just a ten-minute drive from Elviria's shopping center, the villa is close to some of Marbella's best sandy beaches, top restaurants, and supermarkets. La Mairena is an exclusive, tree-lined urbanization that offers a peaceful and tranquil environment, where the sounds of birdsong and the hum of bees provide a natural soundtrack. The cool mountain air offers respite from the heat, making this the perfect location for luxury living in the most idyllic natural surroundings on the Costa del Sol. Bedrooms: 4+1 | Bathrooms: 3 | Built: 380 m2 | Terrace: 70 m2 | Plot: 2.160 m2 | Pool: 47 m2 | Garage & parking for 3-4 cars| Orientation: S Airport: 30 min drive - Marbella: 14 min drive - Puerto Banús: 19 min drive - Golf course: 3 min drive - Beach: 10 min drive - Closest Bars&restaurants: 2 min drive - Amenities: 9 min drive - Public Transports: 9 min drive Our team works incessantly to make sure that the description and the sales prices for the properties offered on this website are correct and up to date. Notwithstanding, the information contained in this website is subject to errors and omissions, and the properties themselves subject to price changes, prior sale or withdrawal from market. The property market on the Costa del Sol very dynamic and the good properties are being snapped up fast! We suggest that if you see something you like that fits your budget, contact us as soon as possible to avoid disappointment!