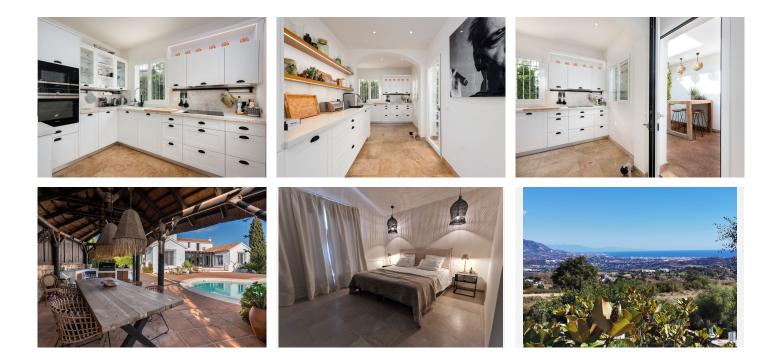

This stunning family villa was designed by renowned Spanish architect and built with the highest quality materials, seamlessly blending traditional Spanish elements with modern standards. Recently renovated to the highest specifications, the villa exudes vintage charm while offering elegant, contemporary design that reflects the distinctive style of Southern Spain. Located in La Mairena, near Elviria, the villa is set on top of the slope ridge offering unparalleled 360° views of the sea, surrounding mountains, and the picturesque Valley of La Mairena, stretching down to La Cala Golf Resort. The property offers complete privacy, breathtaking views, and an awe-inspiring pool area, making it the perfect retreat. The villa spans two levels, plus a large basement and an attic with potential for an additional bedroom or office space. Upon entering through an elegant conservatory patio, you are welcomed by an impressive solid oak wood Arabic-style door. The spacious and cozy living room with a fireplace flows into a large dining area, while the brand-new, fully equipped luxury kitchen opens onto a charming courtyard, perfect for breakfast. Adjacent to the kitchen is a large laundry and storage room. The rear terrace offers breathtaking panorama to the mountains and lush country side. On this level, you will find two generous bedrooms, each with an en-suite bathroom of which the superb master suite with walk-in dressing area, bedroom with vaulted ceiling and luxury bathroom with Italian shower and designer bath. On the upper level, two large bedrooms share a bathroom and +34 951 123 083 | +44 (0)330 179 8687 | info@idiliqestates.com Local 28, Edificio D, Centro de Negocios Puerta de Banús, N-340, Km 175, 29660 Nueva Andlaucia

access a really large terrace overlooking the UNESCO-protected nature reserve park, park where to enjoy the most beautiful sunsets. The basement level accessible via inner staircase and also separate entrance, accommodates a comfortable second sitting room of almost 50m2, and can be used as home cinema, office, fitness room, game room or guest/staff accommodation. The villa's outdoor areas are equally impressive, featuring a beautiful heated swimming pool, a tropical gazebo perfect for al fresco dining, and outstanding sea views. Additionally, there is a pétanque court and a variety of fruit trees, complemented by a beautifully landscaped stone garden with olive and cork oak trees. Located just a ten-minute drive from Elviria's shopping center, the villa is close to some of Marbella's best sandy beaches, top restaurants, and supermarkets. La Mairena is an exclusive, tree-lined urbanization that offers a peaceful and tranquil environment, where the sounds of birdsong and the hum of bees provide a natural soundtrack. The cool mountain air offers respite from the heat, making this the perfect location for luxury living in the most idyllic natural surroundings on the Costa del Sol. Bedrooms: 4+1 | Bathrooms: 3 | Built: 380 m2 | Terrace: 70 m2 | Plot: 2.160 m2 | Pool: 47 m2 | Garage & parking for 3-4 cars| Orientation: S Airport: 30 min drive - Marbella: 14 min drive - Puerto Banús: 19 min drive - Golf course: 3 min drive - Beach: 10 min drive - Closest Bars&restaurants: 2 min drive - Amenities: 9 min drive - Public Transports: 9 min drive Our team works incessantly to make sure that the description and the sales prices for the properties offered on this website are correct and up to date. Notwithstanding, the information contained in this website is subject to errors and omissions, and the properties themselves subject to price changes, prior sale or withdrawal from market. The property market on the Costa del Sol very dynamic and the good properties are being snapped up fast! We suggest that if you see something you like that fits your budget, contact us as soon as possible to avoid disappointment!