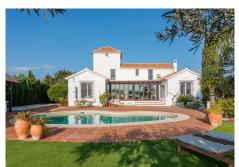

This stunning family villa was designed by renowned Spanish architect and built with the highest quality materials, seamlessly blending traditional Spanish elements with modern standards. Recently renovated to the highest specifications, the villa exudes vintage charm while offering elegant, contemporary design that reflects the distinctive style of Southern Spain. Located in La Mairena, near Elviria, the villa is set on top of the slope ridge offering unparalleled 360° views of the sea, surrounding mountains, and the picturesque Valley of La Mairena, stretching down to La Cala Golf Resort. The property offers complete privacy, breathtaking views, and an awe-inspiring pool area, making it the perfect retreat. The villa spans two levels, plus a large basement and an attic with potential for an additional bedroom or office space. Upon entering through an elegant conservatory patio, you are welcomed by an impressive solid oak wood Arabic-style door. The spacious and cozy living room with a fireplace flows into a large dining area, while the brand-new, fully equipped luxury kitchen opens onto a charming courtyard, perfect for breakfast. Adjacent to the kitchen is a large laundry and storage room. The rear terrace offers breathtaking panorama to the mountains and lush country side. On this level, you will find two generous bedrooms, each with an en-suite bathroom of which the superb master suite with walk-in dressing area, bedroom with vaulted ceiling and luxury bathroom with Italian shower and designer bath. On the upper level, two large bedrooms share a bathroom and +34 951 123 083 | +44 (0)330 179 8687 | info@idiliqestates.com Local 28, Edificio D, Centro de Negocios Puerta de Banús, N-340, Km 175, 29660 Nueva Andlaucia

access a really large terrace overlooking the UNESCO-protected nature reserve park, park where to enjoy the most beautiful sunsets. The basement level accessible via inner staircase and also separate entrance, accommodates a comfortable second sitting room of almost 50m2, and can be used as home cinema, office, fitness room, game room or guest/staff accommodation. The villa's outdoor areas are equally impressive, featuring a beautiful heated swimming pool, a tropical gazebo perfect for al fresco dining, and outstanding sea views. Additionally, there is a pétanque court and a variety of fruit trees, complemented by a beautifully landscaped stone garden with olive and cork oak trees. Located just a ten-minute drive from Elviria's shopping center, the villa is close to some of Marbella's best sandy beaches, top restaurants, and supermarkets. La Mairena is an exclusive, tree-lined urbanization that offers a peaceful and tranquil environment, where the sounds of birdsong and the hum of bees provide a natural soundtrack. The cool mountain air offers respite from the heat, making this the perfect location for luxury living in the most idyllic natural surroundings on the Costa del Sol. Bedrooms: 4+1 | Bathrooms: 3 | Built: 380 m2 | Terrace: 70 m2 | Plot: 2.160 m2 | Pool: 47 m2 | Garage & parking for 3-4 cars| Orientation: S Airport: 30 min drive - Marbella: 14 min drive - Puerto Banús: 19 min drive - Golf course: 3 min drive - Beach: 10 min drive - Closest Bars&restaurants: 2 min drive - Amenities: 9 min drive - Public Transports: 9 min drive Our team works incessantly to make sure that the description and the sales prices for the properties offered on this website are correct and up to date. Notwithstanding, the information contained in this website is subject to errors and omissions, and the properties themselves subject to price changes, prior sale or withdrawal from market. The property market on the Costa del Sol very dynamic and the good properties are being snapped up fast! We suggest that if you see something you like that fits your budget, contact us as soon as possible to avoid disappointment!