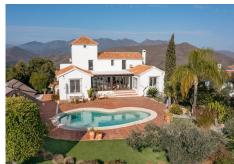

This stunning family villa was designed by renowned Spanish architect and built with the highest quality materials, seamlessly blending traditional Spanish elements with modern standards. Recently renovated to the highest specifications, the villa exudes vintage charm while offering elegant, contemporary design that reflects the distinctive style of Southern Spain. Located in La Mairena, near Elviria, the villa is set on top of the slope ridge offering unparalleled 360° views of the sea, surrounding mountains, and the picturesque Valley of La Mairena, stretching down to La Cala Golf Resort. The property offers complete privacy, breathtaking views, and an awe-inspiring pool area, making it the perfect retreat. The villa spans two levels, plus a large basement and an attic with potential for an additional bedroom or office space. Upon entering through an elegant conservatory patio, you are welcomed by an impressive solid oak wood Arabic-style door. The spacious and cozy living room with a fireplace flows into a large dining area, while the brand-new, fully equipped luxury kitchen opens onto a charming courtyard, perfect for breakfast. Adjacent to the kitchen is a large laundry and storage room. The rear terrace offers breathtaking panorama to the mountains and lush country side. On this level, you will find two generous bedrooms, each with an en-suite bathroom of which the superb master suite with walk-in dressing area, bedroom with vaulted ceiling and luxury bathroom with Italian shower and designer bath. On the upper level, two large bedrooms share a bathroom and +34 951 123 083 | +44 (0)330 179 8687 | info@idiliqestates.com Local 28, Edificio D, Centro de Negocios Puerta de Banús, N-340, Km 175, 29660 Nueva Andlaucia

access a really large terrace overlooking the UNESCO-protected nature reserve park, park where to enjoy the most beautiful sunsets. The basement level accessible via inner staircase and also separate entrance, accommodates a comfortable second sitting room of almost 50m2, and can be used as home cinema, office, fitness room, game room or guest/staff accommodation. The villa's outdoor areas are equally impressive, featuring a beautiful heated swimming pool, a tropical gazebo perfect for al fresco dining, and outstanding sea views. Additionally, there is a pétanque court and a variety of fruit trees, complemented by a beautifully landscaped stone garden with olive and cork oak trees. Located just a ten-minute drive from Elviria's shopping center, the villa is close to some of Marbella's best sandy beaches, top restaurants, and supermarkets. La Mairena is an exclusive, tree-lined urbanization that offers a peaceful and tranquil environment, where the sounds of birdsong and the hum of bees provide a natural soundtrack. The cool mountain air offers respite from the heat, making this the perfect location for luxury living in the most idyllic natural surroundings on the Costa del Sol. Bedrooms: 4+1 | Bathrooms: 3 | Built: 380 m2 | Terrace: 70 m2 | Plot: 2.160 m2 | Pool: 47 m2 | Garage & parking for 3-4 cars| Orientation: S Airport: 30 min drive - Marbella: 14 min drive - Puerto Banús: 19 min drive - Golf course: 3 min drive - Beach: 10 min drive - Closest Bars&restaurants: 2 min drive - Amenities: 9 min drive - Public Transports: 9 min drive Our team works incessantly to make sure that the description and the sales prices for the properties offered on this website are correct and up to date. Notwithstanding, the information contained in this website is subject to errors and omissions, and the properties themselves subject to price changes, prior sale or withdrawal from market. The property market on the Costa del Sol very dynamic and the good properties are being snapped up fast! We suggest that if you see something you like that fits your budget, contact us as soon as possible to avoid disappointment!