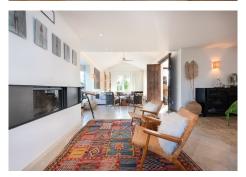

This stunning family villa was designed by renowned Spanish architect and built with the highest quality materials, seamlessly blending traditional Spanish elements with modern standards. Recently renovated to the highest specifications, the villa exudes vintage charm while offering elegant, contemporary design that reflects the distinctive style of Southern Spain. Located in La Mairena, near Elviria, the villa is set on top of the slope ridge offering unparalleled 360° views of the sea, surrounding mountains, and the picturesque Valley of La Mairena, stretching down to La Cala Golf Resort. The property offers complete privacy, breathtaking views, and an awe-inspiring pool area, making it the perfect retreat. The villa spans two levels, plus a large basement and an attic with potential for an additional bedroom or office space. Upon entering through an elegant conservatory patio, you are welcomed by an impressive solid oak wood Arabic-style door. The spacious and cozy living room with a fireplace flows into a large dining area, while the brand-new, fully equipped luxury kitchen opens onto a charming courtyard, perfect for breakfast. Adjacent to the kitchen is a large laundry and storage room. The rear terrace offers breathtaking panorama to the mountains and lush country side. On this level, you will find two generous bedrooms, each with an en-suite bathroom of which the superb master suite with walk-in dressing area, bedroom with vaulted ceiling and luxury bathroom with Italian shower and designer bath. On the upper level, two large bedrooms share a bathroom and +34 951 123 083 | +44 (0)330 179 8687 | info@idiliqestates.com Local 28, Edificio D, Centro de Negocios Puerta de Banús, N-340, Km 175, 29660 Nueva Andlaucia