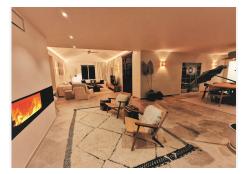

This stunning family villa was designed by renowned Spanish architect and built with the highest quality materials, seamlessly blending traditional Spanish elements with modern standards. Recently renovated to the highest specifications, the villa exudes vintage charm while offering elegant, contemporary design that reflects the distinctive style of Southern Spain. Located in La Mairena, near Elviria, the villa is set on top of the slope ridge offering unparalleled 360° views of the sea, surrounding mountains, and the picturesque Valley of La Mairena, stretching down to La Cala Golf Resort. The property offers complete privacy, breathtaking views, and an awe-inspiring pool area, making it the perfect retreat. The villa spans two levels, plus a large basement and an attic with potential for an additional bedroom or office space. Upon entering through an elegant conservatory patio, you are welcomed by an impressive solid oak wood Arabic-style door. The spacious and cozy living room with a fireplace flows into a large dining area, while the brand-new, fully equipped luxury kitchen opens onto a charming courtyard, perfect for breakfast. Adjacent to the kitchen is a large laundry and storage room. The rear terrace offers breathtaking panorama to the mountains and lush country side. On this level, you will find two generous bedrooms, each with an en-suite bathroom of which the superb master suite with walk-in dressing area, bedroom with vaulted ceiling and luxury bathroom with Italian shower and designer bath. On the upper level, two large bedrooms share a bathroom and +34 951 123 083 | +44 (0)330 179 8687 | info@idiliqestates.com Local 28, Edificio D, Centro de Negocios Puerta de Banús, N-340, Km 175, 29660 Nueva Andlaucia