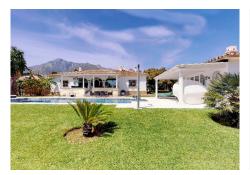

OPPORTUNITY! Charming single storey villa ideally located near Marbella center in a guiet residential area and close to all amenities. The property has been through complete renovation although keeping its Andalusian style. Set on a large fully private corner plane plot with landscaped mature garden, the property is composed of the main villa with 3 spacious bedrooms and a lovely guest cottage by the pool ideal for a family of 4. A welcoming entrance hall is leading into a large and bright living / dining-room with fireplace, giving direct access to a wide and beautiful covered terrace overlooking the extensive swimming-pool (heated) and tropical garden beautifully lighted at nigth. The villa offers 4 large bedrooms, 3 of which ensuite with beautiful bathroom, the fourth bedroom an adjoining bathroom, beautiful fully equipped kitchen with dining area and made-to-measure tableware furniture, guest toilet, office, large utility room and pantry, which can be rehabilitated as a garage, large driveway for up to 3 cars, game room, cellar and storage room.. Main garden of 1966m<sup>2</sup>, with numerous fruit trees (mangoes, bananas, kiwis, avocados, oranges, lemons, mandarins, figs, quinces, pomegranates), The villa also offers a second adjoining land of 439m<sup>2</sup> with possibility to build 160m<sup>2</sup> villa. The villa has been completely refurbished in 2017 and 2023 including new electricity wiring, air conditioning individually controlled in every room, burglarproof double glazing windows, mosquito nets, electric shutters, alarm system with CCTV cameras (indoor&outdoor), perimeter +34 951 123 083 | +44 (0)330 179 8687 | info@idiliqestates.com Local 28, Edificio D, Centro de Negocios Puerta de Banús, N-340, Km 175, 29660 Nueva Andlaucia

# IDILIQ estates

system, swimming-pool with heat pump and submerged electric cover-up system, new irrigation system and piping, Optical fiber in the guest cottage and in the main villa, the roof has also been completely re-done... NOT TE BE MISSED!!! Bedrooms: 4 | Bathrooms: 4+1WC | Inside area: 365m2 | Terrace: 47m2 | Orientation: S | Swimming-pool: 86m2 (heated) | Construction year: 1980, renovated 2017 & 2023 Airport: 35 min drive – Marbella Center: 3 min drive - Puerto Banus: 8 min drive - Golf : 5 min drive 5 - Beach: 5 min drive & 20 min walk - Amenities: 3 min drive - Restaurants/Bars: 3 min drive - Public Transports: 15 min walk & 2 min drive Our team works incessantly to make sure that the description and the sales prices for the properties offered on this website are correct and up to date. Notwithstanding, the information contained in this website is subject to errors and omissions, and the properties themselves subject to price changes, prior sale or withdrawal from market. The property market on the Costa del Sol has completely recovered and the good properties are being snapped up fast! We suggest that if you see something you like that fits your budget, contact us as soon as possible to avoid disappointment!