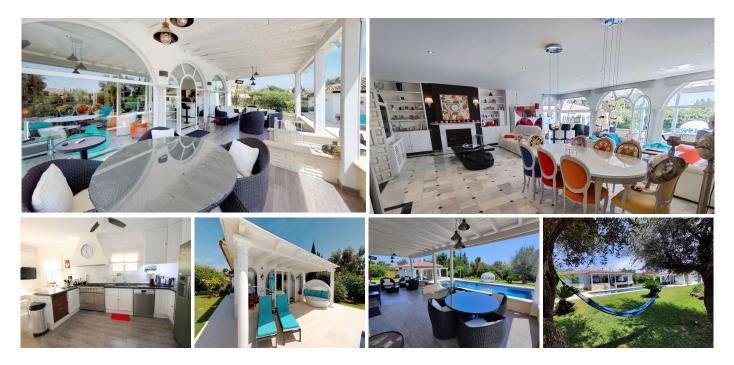

OPPORTUNITY! Charming single storey villa ideally located near Marbella center in a guiet residential area and close to all amenities. The property has been through complete renovation although keeping its Andalusian style. Set on a large fully private corner plane plot with landscaped mature garden, the property is composed of the main villa with 3 spacious bedrooms and a lovely guest cottage by the pool ideal for a family of 4. A welcoming entrance hall is leading into a large and bright living / dining-room with fireplace, giving direct access to a wide and beautiful covered terrace overlooking the extensive swimming-pool (heated) and tropical garden beautifully lighted at nigth. The villa offers 4 large bedrooms, 3 of which ensuite with beautiful bathroom, the fourth bedroom an adjoining bathroom, beautiful fully equipped kitchen with dining area and made-to-measure tableware furniture, guest toilet, office, large utility room and pantry, which can be rehabilitated as a garage, large driveway for up to 3 cars, game room, cellar and storage room.. Main garden of 1966m<sup>2</sup>, with numerous fruit trees (mangoes, bananas, kiwis, avocados, oranges, lemons, mandarins, figs, quinces, pomegranates), The villa also offers a second adjoining land of 439m<sup>2</sup> with possibility to build 160m<sup>2</sup> villa. The villa has been completely refurbished in 2017 and 2023 including new electricity wiring, air conditioning individually controlled in every room, burglarproof double glazing windows, mosquito nets, electric shutters, alarm system with CCTV cameras (indoor&outdoor), perimeter +34 951 123 083 | +44 (0)330 179 8687 | info@idiliqestates.com Local 28, Edificio D, Centro de Negocios Puerta de Banús, N-340, Km 175, 29660 Nueva Andlaucia

# IDILIQ estates

system, swimming-pool with heat pump and submerged electric cover-up system, new irrigation system and piping, Optical fiber in the guest cottage and in the main villa, the roof has also been completely re-done... NOT TE BE MISSED!!! Bedrooms: 4 | Bathrooms: 4+1WC | Inside area: 365m2 | Terrace: 47m2 | Orientation: S | Swimming-pool: 86m2 (heated) | Construction year: 1980, renovated 2017 & 2023 Airport: 35 min drive – Marbella Center: 3 min drive - Puerto Banus: 8 min drive - Golf : 5 min drive 5 - Beach: 5 min drive & 20 min walk - Amenities: 3 min drive - Restaurants/Bars: 3 min drive - Public Transports: 15 min walk & 2 min drive Our team works incessantly to make sure that the description and the sales prices for the properties offered on this website are correct and up to date. Notwithstanding, the information contained in this website is subject to errors and omissions, and the properties themselves subject to price changes, prior sale or withdrawal from market. The property market on the Costa del Sol has completely recovered and the good properties are being snapped up fast! We suggest that if you see something you like that fits your budget, contact us as soon as possible to avoid disappointment!