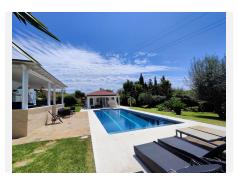

OPPORTUNITY! Charming single storey villa ideally located near Marbella center in a guiet residential area and close to all amenities. The property has been through complete renovation although keeping its Andalusian style. Set on a large fully private corner plane plot with landscaped mature garden, the property is composed of the main villa with 3 spacious bedrooms and a lovely guest cottage by the pool ideal for a family of 4. A welcoming entrance hall is leading into a large and bright living / dining-room with fireplace, giving direct access to a wide and beautiful covered terrace overlooking the extensive swimming-pool (heated) and tropical garden beautifully lighted at nigth. The villa offers 4 large bedrooms, 3 of which ensuite with beautiful bathroom, the fourth bedroom an adjoining bathroom, beautiful fully equipped kitchen with dining area and made-to-measure tableware furniture, guest toilet, office, large utility room and pantry, which can be rehabilitated as a garage, large driveway for up to 3 cars, game room, cellar and storage room.. Main garden of 1966m<sup>2</sup>, with numerous fruit trees (mangoes, bananas, kiwis, avocados, oranges, lemons, mandarins, figs, quinces, pomegranates), The villa also offers a second adjoining land of 439m<sup>2</sup> with possibility to build 160m<sup>2</sup> villa. The villa has been completely refurbished in 2017 and 2023 including new electricity wiring, air conditioning individually controlled in every room, burglarproof double glazing windows, mosquito nets, electric shutters, alarm system with CCTV cameras (indoor&outdoor), perimeter +34 951 123 083 | +44 (0)330 179 8687 | info@idiliqestates.com Local 28, Edificio D, Centro de Negocios Puerta de Banús, N-340, Km 175, 29660 Nueva Andlaucia

# IDILIQ estates

system, swimming-pool with heat pump and submerged electric cover-up system, new irrigation system and piping, Optical fiber in the guest cottage and in the main villa, the roof has also been completely re-done... NOT TE BE MISSED!!! Bedrooms: 4 | Bathrooms: 4+1WC | Inside area: 365m2 | Terrace: 47m2 | Orientation: S | Swimming-pool: 86m2 (heated) | Construction year: 1980, renovated 2017 & 2023 Airport: 35 min drive – Marbella Center: 3 min drive - Puerto Banus: 8 min drive - Golf : 5 min drive 5 - Beach: 5 min drive & 20 min walk - Amenities: 3 min drive - Restaurants/Bars: 3 min drive - Public Transports: 15 min walk & 2 min drive Our team works incessantly to make sure that the description and the sales prices for the properties offered on this website are correct and up to date. Notwithstanding, the information contained in this website is subject to errors and omissions, and the properties themselves subject to price changes, prior sale or withdrawal from market. The property market on the Costa del Sol has completely recovered and the good properties are being snapped up fast! We suggest that if you see something you like that fits your budget, contact us as soon as possible to avoid disappointment!