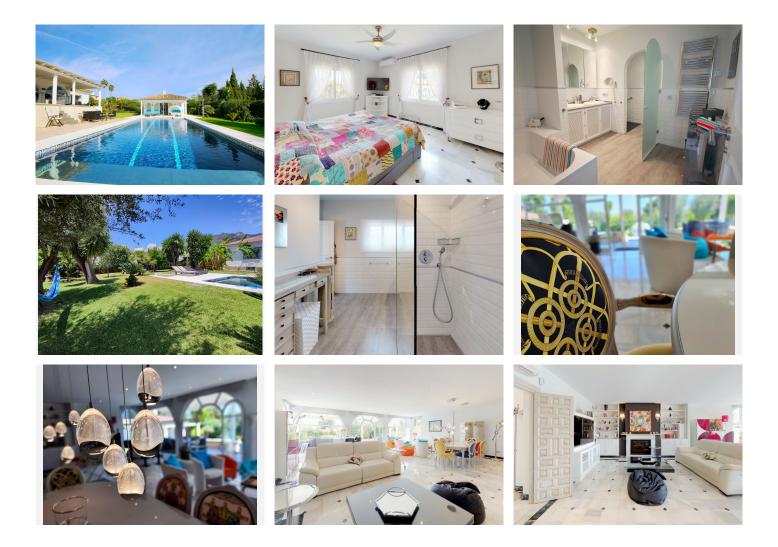

OPPORTUNITY! Charming single storey villa ideally located near Marbella center in a guiet residential area and close to all amenities. The property has been through complete renovation although keeping its Andalusian style. Set on a large fully private corner plane plot with landscaped mature garden, the property is composed of the main villa with 3 spacious bedrooms and a lovely guest cottage by the pool ideal for a family of 4. A welcoming entrance hall is leading into a large and bright living / dining-room with fireplace, giving direct access to a wide and beautiful covered terrace overlooking the extensive swimming-pool (heated) and tropical garden beautifully lighted at nigth. The villa offers 4 large bedrooms, 3 of which ensuite with beautiful bathroom, the fourth bedroom an adjoining bathroom, beautiful fully equipped kitchen with dining area and made-to-measure tableware furniture, guest toilet, office, large utility room and pantry, which can be rehabilitated as a garage, large driveway for up to 3 cars, game room, cellar and storage room.. Main garden of 1966m<sup>2</sup>, with numerous fruit trees (mangoes, bananas, kiwis, avocados, oranges, lemons, mandarins, figs, quinces, pomegranates), The villa also offers a second adjoining land of 439m<sup>2</sup> with possibility to build 160m<sup>2</sup> villa. The villa has been completely refurbished in 2017 and 2023 including new electricity wiring, air conditioning individually controlled in every room, burglarproof double glazing windows, mosquito nets, electric shutters, alarm system with CCTV cameras (indoor&outdoor), perimeter +34 951 123 083 | +44 (0)330 179 8687 | info@idiliqestates.com Local 28, Edificio D, Centro de Negocios Puerta de Banús, N-340, Km 175, 29660 Nueva Andlaucia

# IDILIQ estates

system, swimming-pool with heat pump and submerged electric cover-up system, new irrigation system and piping, Optical fiber in the guest cottage and in the main villa, the roof has also been completely re-done... NOT TE BE MISSED!!! Bedrooms: 4 | Bathrooms: 4+1WC | Inside area: 365m2 | Terrace: 47m2 | Orientation: S | Swimming-pool: 86m2 (heated) | Construction year: 1980, renovated 2017 & 2023 Airport: 35 min drive – Marbella Center: 3 min drive - Puerto Banus: 8 min drive - Golf : 5 min drive 5 - Beach: 5 min drive & 20 min walk - Amenities: 3 min drive - Restaurants/Bars: 3 min drive - Public Transports: 15 min walk & 2 min drive Our team works incessantly to make sure that the description and the sales prices for the properties offered on this website are correct and up to date. Notwithstanding, the information contained in this website is subject to errors and omissions, and the properties themselves subject to price changes, prior sale or withdrawal from market. The property market on the Costa del Sol has completely recovered and the good properties are being snapped up fast! We suggest that if you see something you like that fits your budget, contact us as soon as possible to avoid disappointment!