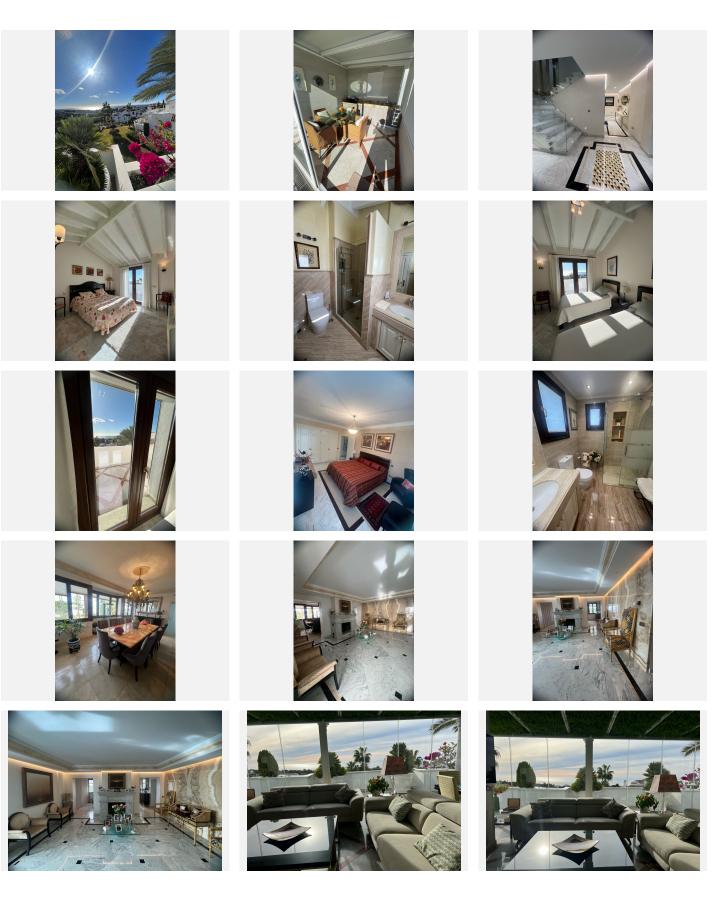

#### • Marbella

REF# R4714225 2.200.000 €

| BEDS | BATHS | BUILT              | TERRACE |
|------|-------|--------------------|---------|
| 4    | 4.5   | 436 m <sup>2</sup> | 40 m²   |

Discover the luxury oasis you've always dreamed of: a majestic duplex penthouse with panoramic views on Marbella's coveted Golden Mile. In an exclusive gated complex of only 47 apartments, your privacy and security are guaranteed 24 hours a day, while you delight in the beautiful communal gardens. This architectural treasure welcomes you with a spacious open plan living space that extends onto a generously sized covered terrace, embraced by the westerly sun. Here, on the main level, you will also find a spacious master suite with its own private terrace, along with an elegant guest toilet for your guests. In addition, two guest bedrooms, each with its own bathroom, offer you the comfort and privacy you deserve. The property offers not only luxury with its marble floors, but also practicality, with two parking spaces and a storage room in the communal subway garage, ensuring that your needs are always taken care of. Immerse yourself in the exclusive lifestyle of this prestigious gated community, where security and lush gardens with swimming pool are just the beginning of your luxury experiences. Strategically located just a short drive from the iconic Puente Romano hotel and restaurants, the vibrant center of Marbella and legendary Puerto Banus, as well as a stone's throw from charming cafes, Michelin stars and a world-class sports club. Are you ready to