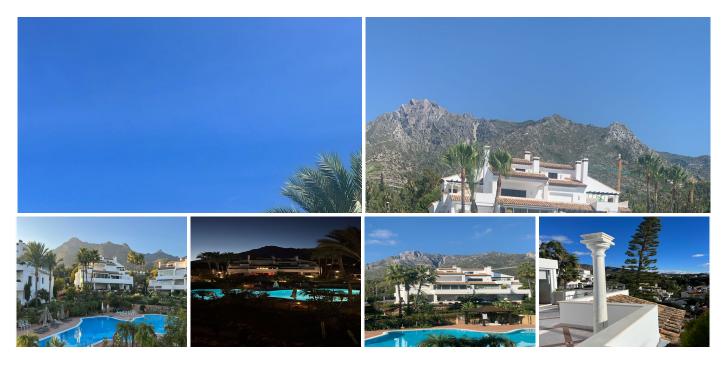

#### • Marbella

REF# R4714225 2.200.000 €

| BEDS | BATHS | BUILT              | TERRACE |
|------|-------|--------------------|---------|
| 4    | 4.5   | 436 m <sup>2</sup> | 40 m²   |

Discover the luxury oasis you've always dreamed of: a majestic duplex penthouse with panoramic views on Marbella's coveted Golden Mile. In an exclusive gated complex of only 47 apartments, your privacy and security are guaranteed 24 hours a day, while you delight in the beautiful communal gardens. This architectural treasure welcomes you with a spacious open plan living space that extends onto a generously sized covered terrace, embraced by the westerly sun. Here, on the main level, you will also find a spacious master suite with its own private terrace, along with an elegant guest toilet for your guests. In addition, two guest bedrooms, each with its own bathroom, offer you the comfort and privacy you deserve. The property offers not only luxury with its marble floors, but also practicality, with two parking spaces and a storage room in the communal subway garage, ensuring that your needs are always taken care of. Immerse yourself in the exclusive lifestyle of this prestigious gated community, where security and lush gardens with swimming pool are just the beginning of your luxury experiences. Strategically located just a short drive from the iconic Puente Romano hotel and restaurants, the vibrant center of Marbella and legendary Puerto Banus, as well as a stone's throw from charming cafes, Michelin stars and a world-class sports club. Are you ready to