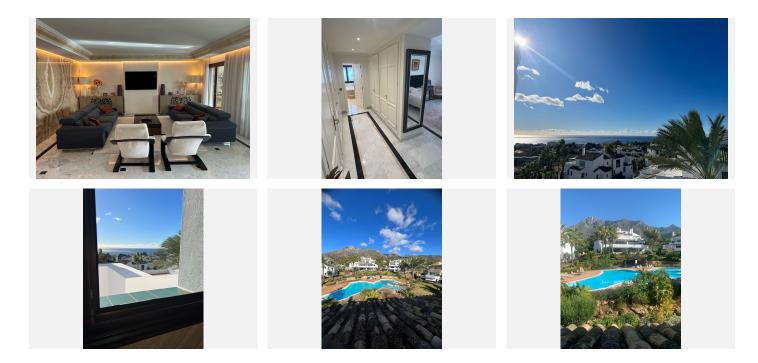

#### • Marbella

REF# R4714225 2.200.000 €

| BEDS | BATHS | BUILT              | TERRACE |
|------|-------|--------------------|---------|
| 4    | 4.5   | 436 m <sup>2</sup> | 40 m²   |

Discover the luxury oasis you've always dreamed of: a majestic duplex penthouse with panoramic views on Marbella's coveted Golden Mile. In an exclusive gated complex of only 47 apartments, your privacy and security are guaranteed 24 hours a day, while you delight in the beautiful communal gardens. This architectural treasure welcomes you with a spacious open plan living space that extends onto a generously sized covered terrace, embraced by the westerly sun. Here, on the main level, you will also find a spacious master suite with its own private terrace, along with an elegant guest toilet for your guests. In addition, two guest bedrooms, each with its own bathroom, offer you the comfort and privacy you deserve. The property offers not only luxury with its marble floors, but also practicality, with two parking spaces and a storage room in the communal subway garage, ensuring that your needs are always taken care of. Immerse yourself in the exclusive lifestyle of this prestigious gated community, where security and lush gardens with swimming pool are just the beginning of your luxury experiences. Strategically located just a short drive from the iconic Puente Romano hotel and restaurants, the vibrant center of Marbella and legendary Puerto Banus, as well as a stone's throw from charming cafes, Michelin stars and a world-class sports club. Are you ready to