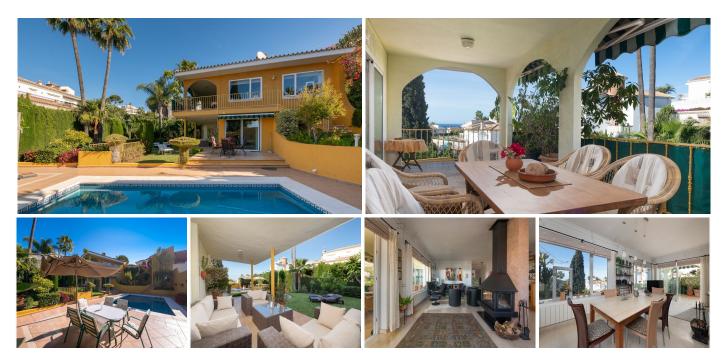

| BEDS | BATHS | BUILT  | PLOT   | TERRACE |
|------|-------|--------|--------|---------|
| 4    | 3     | 319 m² | 690 m² | 80 m²   |

Very well located detached villa in Riviera del Sol with sea views. Walking distance to amenities and bars/restaurants and the beach. The house comes with a separate guest apartment on the ground floor, and also has an amazing separate "office" space next to the house with its own entry which could also be used for several other purposes. It was renovated (electra/plumbing/windows/gas pipes/kitchen) in 2000. It is ready to move in, but of course you can decorate it to your own needs and style. It has 4 bedrooms, 3 bathrooms and a lovely terrace area with sea views. You can enjoy the Mediterranean life from the terraces as well as the huge garden area with swimming pool. This house has to be seen with your own eyes to fully appreciate it! If you want this house to be yours before summer, contact us NOW! We have the keys, so easy viewings are possible. Detached Villa, Riviera del Sol, Costa del Sol. 4 Bedrooms, 3 Bathrooms, Built 200 m², Terrace 80 m², Garden/Plot 690 m². Setting : Commercial Area, Close To Golf, Close To Shops, Close To Sea, Close To Town, Close To Schools. Orientation : East, South, West. Condition : Good. Pool : Private. Climate Control : Air Conditioning. Views : Sea, Panoramic, Garden, Pool. Features : Covered Terrace, Near Transport, Private Terrace, WiFi, Guest Apartment, Guest House, Storage Room, Ensuite Bathroom. Furniture : Part Furnished. Kitchen : Fully Fitted. Garden : Private. Parking : Garage, Street, Private. Utilities : Electricity, Drinkable Water, Telephone, Gas. Category : Holiday Homes, Resale.