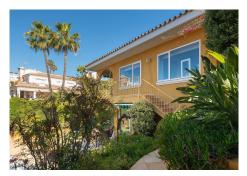

| BEDS | BATHS | BUILT  | PLOT   | TERRACE |
|------|-------|--------|--------|---------|
| 4    | 3     | 319 m² | 690 m² | 80 m²   |

Very well located detached villa in Riviera del Sol with sea views. Walking distance to amenities and bars/restaurants and the beach. The house comes with a separate guest apartment on the ground floor, and also has an amazing separate "office" space next to the house with its own entry which could also be used for several other purposes. It was renovated (electra/plumbing/windows/gas pipes/kitchen) in 2000. It is ready to move in, but of course you can decorate it to your own needs and style. It has 4 bedrooms, 3 bathrooms and a lovely terrace area with sea views. You can enjoy the Mediterranean life from the terraces as well as the huge garden area with swimming pool. This house has to be seen with your own eyes to fully appreciate it! If you want this house to be yours before summer, contact us NOW! We have the keys, so easy viewings are possible. Detached Villa, Riviera del Sol, Costa del Sol. 4 Bedrooms, 3 Bathrooms, Built 200 m², Terrace 80 m², Garden/Plot 690 m². Setting : Commercial Area, Close To Golf, Close To Shops, Close To Sea, Close To Town, Close To Schools. Orientation : East, South, West. Condition : Good. Pool : Private. Climate Control : Air Conditioning. Views : Sea, Panoramic, Garden, Pool. Features : Covered Terrace, Near Transport, Private Terrace, WiFi, Guest Apartment, Guest House, Storage Room, Ensuite Bathroom. Furniture : Part Furnished. Kitchen : Fully Fitted. Garden : Private. Parking : Garage, Street, Private. Utilities : Electricity, Drinkable Water, Telephone, Gas. Category : Holiday Homes, Resale.