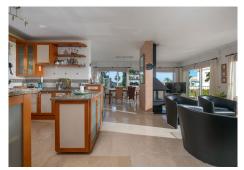

| BEDS | BATHS | BUILT  | PLOT   | TERRACE |
|------|-------|--------|--------|---------|
| 4    | 3     | 319 m² | 690 m² | 80 m²   |

Very well located detached villa in Riviera del Sol with sea views. Walking distance to amenities and bars/restaurants and the beach. The house comes with a separate guest apartment on the ground floor, and also has an amazing separate "office" space next to the house with its own entry which could also be used for several other purposes. It was renovated (electra/plumbing/windows/gas pipes/kitchen) in 2000. It is ready to move in, but of course you can decorate it to your own needs and style. It has 4 bedrooms, 3 bathrooms and a lovely terrace area with sea views. You can enjoy the Mediterranean life from the terraces as well as the huge garden area with swimming pool. This house has to be seen with your own eyes to fully appreciate it! If you want this house to be yours before summer, contact us NOW! We have the keys, so easy viewings are possible. Detached Villa, Riviera del Sol, Costa del Sol. 4 Bedrooms, 3 Bathrooms, Built 200 m², Terrace 80 m², Garden/Plot 690 m². Setting : Commercial Area, Close To Golf, Close To Shops, Close To Sea, Close To Town, Close To Schools. Orientation : East, South, West. Condition : Good. Pool : Private. Climate Control : Air Conditioning. Views : Sea, Panoramic, Garden, Pool. Features : Covered Terrace, Near Transport, Private Terrace, WiFi, Guest Apartment, Guest House, Storage Room, Ensuite Bathroom. Furniture : Part Furnished. Kitchen : Fully Fitted. Garden : Private. Parking : Garage, Street, Private. Utilities : Electricity, Drinkable Water, Telephone, Gas. Category : Holiday Homes, Resale.