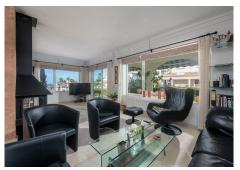

| BEDS | BATHS | BUILT  | PLOT   | TERRACE |
|------|-------|--------|--------|---------|
| 4    | 3     | 319 m² | 690 m² | 80 m²   |

Very well located detached villa in Riviera del Sol with sea views. Walking distance to amenities and bars/restaurants and the beach. The house comes with a separate guest apartment on the ground floor, and also has an amazing separate "office" space next to the house with its own entry which could also be used for several other purposes. It was renovated (electra/plumbing/windows/gas pipes/kitchen) in 2000. It is ready to move in, but of course you can decorate it to your own needs and style. It has 4 bedrooms, 3 bathrooms and a lovely terrace area with sea views. You can enjoy the Mediterranean life from the terraces as well as the huge garden area with swimming pool. This house has to be seen with your own eyes to fully appreciate it! If you want this house to be yours before summer, contact us NOW! We have the keys, so easy viewings are possible. Detached Villa, Riviera del Sol, Costa del Sol. 4 Bedrooms, 3 Bathrooms, Built 200 m², Terrace 80 m², Garden/Plot 690 m². Setting : Commercial Area, Close To Golf, Close To Shops, Close To Sea, Close To Town, Close To Schools. Orientation : East, South, West. Condition : Good. Pool : Private. Climate Control : Air Conditioning. Views : Sea, Panoramic, Garden, Pool. Features : Covered Terrace, Near Transport, Private Terrace, WiFi, Guest Apartment, Guest House, Storage Room, Ensuite Bathroom. Furniture : Part Furnished. Kitchen : Fully Fitted. Garden : Private. Parking : Garage, Street, Private. Utilities : Electricity, Drinkable Water, Telephone, Gas. Category : Holiday Homes, Resale.