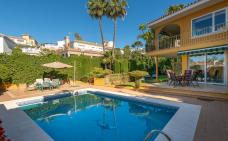

| BEDS | BATHS | BUILT  | PLOT   | TERRACE |
|------|-------|--------|--------|---------|
| 4    | 3     | 319 m² | 690 m² | 80 m²   |

Very well located detached villa in Riviera del Sol with sea views. Walking distance to amenities and bars/restaurants and the beach. The house comes with a separate guest apartment on the ground floor, and also has an amazing separate "office" space next to the house with its own entry which could also be used for several other purposes. It was renovated (electra/plumbing/windows/gas pipes/kitchen) in 2000. It is ready to move in, but of course you can decorate it to your own needs and style. It has 4 bedrooms, 3 bathrooms and a lovely terrace area with sea views. You can enjoy the Mediterranean life from the terraces as well as the huge garden area with swimming pool. This house has to be seen with your own eyes to fully appreciate it! If you want this house to be yours before summer, contact us NOW! We have the keys, so easy viewings are possible. Detached Villa, Riviera del Sol, Costa del Sol. 4 Bedrooms, 3 Bathrooms, Built 200 m², Terrace 80 m², Garden/Plot 690 m². Setting : Commercial Area, Close To Golf, Close To Shops, Close To Sea, Close To Town, Close To Schools. Orientation : East, South, West. Condition : Good. Pool : Private. Climate Control : Air Conditioning. Views : Sea, Panoramic, Garden, Pool. Features : Covered Terrace, Near Transport, Private Terrace, WiFi, Guest Apartment, Guest House, Storage Room, Ensuite Bathroom. Furniture : Part Furnished. Kitchen : Fully Fitted. Garden : Private. Parking : Garage, Street, Private. Utilities : Electricity, Drinkable Water, Telephone, Gas. Category : Holiday Homes, Resale.