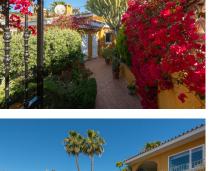

| BEDS | BATHS | BUILT  | PLOT   | TERRACE |
|------|-------|--------|--------|---------|
| 4    | 3     | 319 m² | 690 m² | 80 m²   |

Very well located detached villa in Riviera del Sol with sea views. Walking distance to amenities and bars/restaurants and the beach. The house comes with a separate guest apartment on the ground floor, and also has an amazing separate "office" space next to the house with its own entry which could also be used for several other purposes. It was renovated (electra/plumbing/windows/gas pipes/kitchen) in 2000. It is ready to move in, but of course you can decorate it to your own needs and style. It has 4 bedrooms, 3 bathrooms and a lovely terrace area with sea views. You can enjoy the Mediterranean life from the terraces as well as the huge garden area with swimming pool. This house has to be seen with your own eyes to fully appreciate it! If you want this house to be yours before summer, contact us NOW! We have the keys, so easy viewings are possible. Detached Villa, Riviera del Sol, Costa del Sol. 4 Bedrooms, 3 Bathrooms, Built 200 m², Terrace 80 m², Garden/Plot 690 m². Setting : Commercial Area, Close To Golf, Close To Shops, Close To Sea, Close To Town, Close To Schools. Orientation : East, South, West. Condition : Good. Pool : Private. Climate Control : Air Conditioning. Views : Sea, Panoramic, Garden, Pool. Features : Covered Terrace, Near Transport, Private Terrace, WiFi, Guest Apartment, Guest House, Storage Room, Ensuite Bathroom. Furniture : Part Furnished. Kitchen : Fully Fitted. Garden : Private. Parking : Garage, Street, Private. Utilities : Electricity, Drinkable Water, Telephone, Gas. Category : Holiday Homes, Resale.