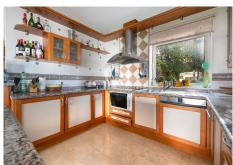

| BEDS | BATHS | BUILT  | PLOT   | TERRACE |
|------|-------|--------|--------|---------|
| 4    | 3     | 319 m² | 690 m² | 80 m²   |

Very well located detached villa in Riviera del Sol with sea views. Walking distance to amenities and bars/restaurants and the beach. The house comes with a separate guest apartment on the ground floor, and also has an amazing separate "office" space next to the house with its own entry which could also be used for several other purposes. It was renovated (electra/plumbing/windows/gas pipes/kitchen) in 2000. It is ready to move in, but of course you can decorate it to your own needs and style. It has 4 bedrooms, 3 bathrooms and a lovely terrace area with sea views. You can enjoy the Mediterranean life from the terraces as well as the huge garden area with swimming pool. This house has to be seen with your own eyes to fully appreciate it! If you want this house to be yours before summer, contact us NOW! We have the keys, so easy viewings are possible. Detached Villa, Riviera del Sol, Costa del Sol. 4 Bedrooms, 3 Bathrooms, Built 200 m², Terrace 80 m², Garden/Plot 690 m². Setting : Commercial Area, Close To Golf, Close To Shops, Close To Sea, Close To Town, Close To Schools. Orientation : East, South, West. Condition : Good. Pool : Private. Climate Control : Air Conditioning. Views : Sea, Panoramic, Garden, Pool. Features : Covered Terrace, Near Transport, Private Terrace, WiFi, Guest Apartment, Guest House, Storage Room, Ensuite Bathroom. Furniture : Part Furnished. Kitchen : Fully Fitted. Garden : Private. Parking : Garage, Street, Private. Utilities : Electricity, Drinkable Water, Telephone, Gas. Category : Holiday Homes, Resale.