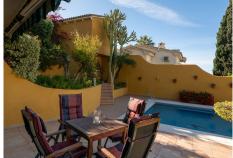

| BEDS | BATHS | BUILT  | PLOT   | TERRACE |
|------|-------|--------|--------|---------|
| 4    | 3     | 319 m² | 690 m² | 80 m²   |

Very well located detached villa in Riviera del Sol with sea views. Walking distance to amenities and bars/restaurants and the beach. The house comes with a separate guest apartment on the ground floor, and also has an amazing separate "office" space next to the house with its own entry which could also be used for several other purposes. It was renovated (electra/plumbing/windows/gas pipes/kitchen) in 2000. It is ready to move in, but of course you can decorate it to your own needs and style. It has 4 bedrooms, 3 bathrooms and a lovely terrace area with sea views. You can enjoy the Mediterranean life from the terraces as well as the huge garden area with swimming pool. This house has to be seen with your own eyes to fully appreciate it! If you want this house to be yours before summer, contact us NOW! We have the keys, so easy viewings are possible. Detached Villa, Riviera del Sol, Costa del Sol. 4 Bedrooms, 3 Bathrooms, Built 200 m², Terrace 80 m², Garden/Plot 690 m². Setting : Commercial Area, Close To Golf, Close To Shops, Close To Sea, Close To Town, Close To Schools. Orientation : East, South, West. Condition : Good. Pool : Private. Climate Control : Air Conditioning. Views : Sea, Panoramic, Garden, Pool. Features : Covered Terrace, Near Transport, Private Terrace, WiFi, Guest Apartment, Guest House, Storage Room, Ensuite Bathroom. Furniture : Part Furnished. Kitchen : Fully Fitted. Garden : Private. Parking : Garage, Street, Private. Utilities : Electricity, Drinkable Water, Telephone, Gas. Category : Holiday Homes, Resale.