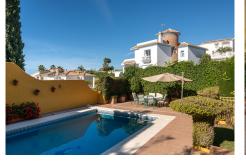

| BEDS | BATHS | BUILT  | PLOT   | TERRACE |
|------|-------|--------|--------|---------|
| 4    | 3     | 319 m² | 690 m² | 80 m²   |

Very well located detached villa in Riviera del Sol with sea views. Walking distance to amenities and bars/restaurants and the beach. The house comes with a separate guest apartment on the ground floor, and also has an amazing separate "office" space next to the house with its own entry which could also be used for several other purposes. It was renovated (electra/plumbing/windows/gas pipes/kitchen) in 2000. It is ready to move in, but of course you can decorate it to your own needs and style. It has 4 bedrooms, 3 bathrooms and a lovely terrace area with sea views. You can enjoy the Mediterranean life from the terraces as well as the huge garden area with swimming pool. This house has to be seen with your own eyes to fully appreciate it! If you want this house to be yours before summer, contact us NOW! We have the keys, so easy viewings are possible. Detached Villa, Riviera del Sol, Costa del Sol. 4 Bedrooms, 3 Bathrooms, Built 200 m², Terrace 80 m², Garden/Plot 690 m². Setting : Commercial Area, Close To Golf, Close To Shops, Close To Sea, Close To Town, Close To Schools. Orientation : East, South, West. Condition : Good. Pool : Private. Climate Control : Air Conditioning. Views : Sea, Panoramic, Garden, Pool. Features : Covered Terrace, Near Transport, Private Terrace, WiFi, Guest Apartment, Guest House, Storage Room, Ensuite Bathroom. Furniture : Part Furnished. Kitchen : Fully Fitted. Garden : Private. Parking : Garage, Street, Private. Utilities : Electricity, Drinkable Water, Telephone, Gas. Category : Holiday Homes, Resale.