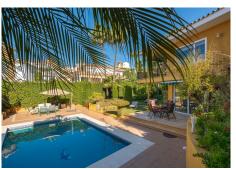

| BEDS | BATHS | BUILT  | PLOT   | TERRACE |
|------|-------|--------|--------|---------|
| 4    | 3     | 319 m² | 690 m² | 80 m²   |

Very well located detached villa in Riviera del Sol with sea views. Walking distance to amenities and bars/restaurants and the beach. The house comes with a separate guest apartment on the ground floor, and also has an amazing separate "office" space next to the house with its own entry which could also be used for several other purposes. It was renovated (electra/plumbing/windows/gas pipes/kitchen) in 2000. It is ready to move in, but of course you can decorate it to your own needs and style. It has 4 bedrooms, 3 bathrooms and a lovely terrace area with sea views. You can enjoy the Mediterranean life from the terraces as well as the huge garden area with swimming pool. This house has to be seen with your own eyes to fully appreciate it! If you want this house to be yours before summer, contact us NOW! We have the keys, so easy viewings are possible. Detached Villa, Riviera del Sol, Costa del Sol. 4 Bedrooms, 3 Bathrooms, Built 200 m², Terrace 80 m², Garden/Plot 690 m². Setting : Commercial Area, Close To Golf, Close To Shops, Close To Sea, Close To Town, Close To Schools. Orientation : East, South, West. Condition : Good. Pool : Private. Climate Control : Air Conditioning. Views : Sea, Panoramic, Garden, Pool. Features : Covered Terrace, Near Transport, Private Terrace, WiFi, Guest Apartment, Guest House, Storage Room, Ensuite Bathroom. Furniture : Part Furnished. Kitchen : Fully Fitted. Garden : Private. Parking : Garage, Street, Private. Utilities : Electricity, Drinkable Water, Telephone, Gas. Category : Holiday Homes, Resale.