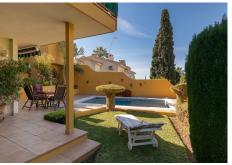

| BEDS | BATHS | BUILT  | PLOT   | TERRACE |
|------|-------|--------|--------|---------|
| 4    | 3     | 319 m² | 690 m² | 80 m²   |

Very well located detached villa in Riviera del Sol with sea views. Walking distance to amenities and bars/restaurants and the beach. The house comes with a separate guest apartment on the ground floor, and also has an amazing separate "office" space next to the house with its own entry which could also be used for several other purposes. It was renovated (electra/plumbing/windows/gas pipes/kitchen) in 2000. It is ready to move in, but of course you can decorate it to your own needs and style. It has 4 bedrooms, 3 bathrooms and a lovely terrace area with sea views. You can enjoy the Mediterranean life from the terraces as well as the huge garden area with swimming pool. This house has to be seen with your own eyes to fully appreciate it! If you want this house to be yours before summer, contact us NOW! We have the keys, so easy viewings are possible. Detached Villa, Riviera del Sol, Costa del Sol. 4 Bedrooms, 3 Bathrooms, Built 200 m², Terrace 80 m², Garden/Plot 690 m². Setting : Commercial Area, Close To Golf, Close To Shops, Close To Sea, Close To Town, Close To Schools. Orientation : East, South, West. Condition : Good. Pool : Private. Climate Control : Air Conditioning. Views : Sea, Panoramic, Garden, Pool. Features : Covered Terrace, Near Transport, Private Terrace, WiFi, Guest Apartment, Guest House, Storage Room, Ensuite Bathroom. Furniture : Part Furnished. Kitchen : Fully Fitted. Garden : Private. Parking : Garage, Street, Private. Utilities : Electricity, Drinkable Water, Telephone, Gas. Category : Holiday Homes, Resale.