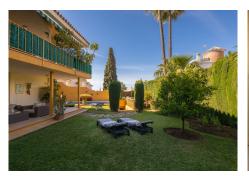

| BEDS | BATHS | BUILT  | PLOT   | TERRACE |
|------|-------|--------|--------|---------|
| 4    | 3     | 319 m² | 690 m² | 80 m²   |

Very well located detached villa in Riviera del Sol with sea views. Walking distance to amenities and bars/restaurants and the beach. The house comes with a separate guest apartment on the ground floor, and also has an amazing separate "office" space next to the house with its own entry which could also be used for several other purposes. It was renovated (electra/plumbing/windows/gas pipes/kitchen) in 2000. It is ready to move in, but of course you can decorate it to your own needs and style. It has 4 bedrooms, 3 bathrooms and a lovely terrace area with sea views. You can enjoy the Mediterranean life from the terraces as well as the huge garden area with swimming pool. This house has to be seen with your own eyes to fully appreciate it! If you want this house to be yours before summer, contact us NOW! We have the keys, so easy viewings are possible. Detached Villa, Riviera del Sol, Costa del Sol. 4 Bedrooms, 3 Bathrooms, Built 200 m², Terrace 80 m², Garden/Plot 690 m². Setting : Commercial Area, Close To Golf, Close To Shops, Close To Sea, Close To Town, Close To Schools. Orientation : East, South, West. Condition : Good. Pool : Private. Climate Control : Air Conditioning. Views : Sea, Panoramic, Garden, Pool. Features : Covered Terrace, Near Transport, Private Terrace, WiFi, Guest Apartment, Guest House, Storage Room, Ensuite Bathroom. Furniture : Part Furnished. Kitchen : Fully Fitted. Garden : Private. Parking : Garage, Street, Private. Utilities : Electricity, Drinkable Water, Telephone, Gas. Category : Holiday Homes, Resale.