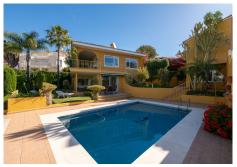

| BEDS | BATHS | BUILT  | PLOT   | TERRACE |
|------|-------|--------|--------|---------|
| 4    | 3     | 319 m² | 690 m² | 80 m²   |

Very well located detached villa in Riviera del Sol with sea views. Walking distance to amenities and bars/restaurants and the beach. The house comes with a separate guest apartment on the ground floor, and also has an amazing separate "office" space next to the house with its own entry which could also be used for several other purposes. It was renovated (electra/plumbing/windows/gas pipes/kitchen) in 2000. It is ready to move in, but of course you can decorate it to your own needs and style. It has 4 bedrooms, 3 bathrooms and a lovely terrace area with sea views. You can enjoy the Mediterranean life from the terraces as well as the huge garden area with swimming pool. This house has to be seen with your own eyes to fully appreciate it! If you want this house to be yours before summer, contact us NOW! We have the keys, so easy viewings are possible. Detached Villa, Riviera del Sol, Costa del Sol. 4 Bedrooms, 3 Bathrooms, Built 200 m², Terrace 80 m², Garden/Plot 690 m². Setting : Commercial Area, Close To Golf, Close To Shops, Close To Sea, Close To Town, Close To Schools. Orientation : East, South, West. Condition : Good. Pool : Private. Climate Control : Air Conditioning. Views : Sea, Panoramic, Garden, Pool. Features : Covered Terrace, Near Transport, Private Terrace, WiFi, Guest Apartment, Guest House, Storage Room, Ensuite Bathroom. Furniture : Part Furnished. Kitchen : Fully Fitted. Garden : Private. Parking : Garage, Street, Private. Utilities : Electricity, Drinkable Water, Telephone, Gas. Category : Holiday Homes, Resale.