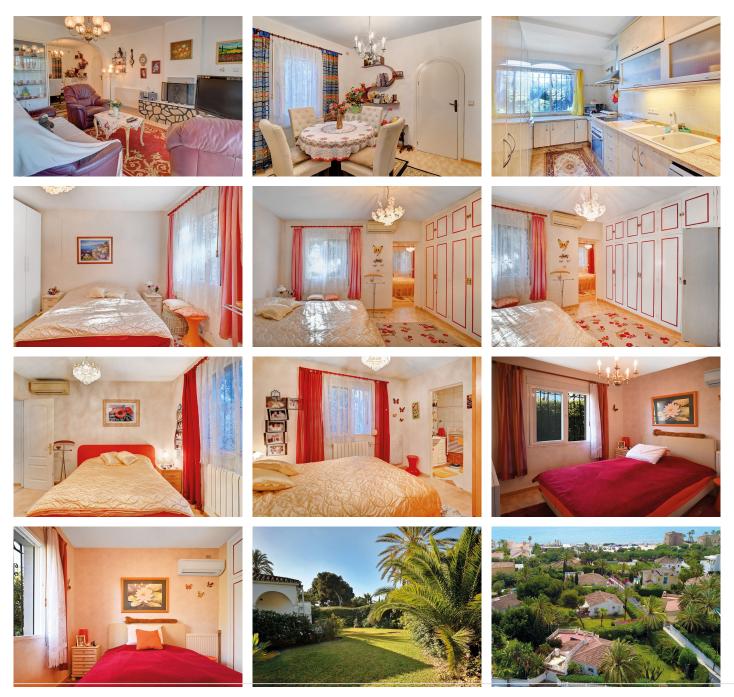

#### • Marbesa

REF# R4706095 999.900 €

| BEDS | BATHS | BUILT  | PLOT   | TERRACE |
|------|-------|--------|--------|---------|
| 3    | 3     | 120 m² | 787 m² | 25 m²   |

Detached villa only 150m away from the beautyful Marbesa beach. Welcome to this charming bungalow, built in 1967 and situated on an impressive plot of approx. 787m<sup>2</sup> only 150m from the beach. With a living area of over 120m<sup>2</sup> and a terrace of 25m<sup>2</sup>, this south-west facing property benefits from air conditioning in all rooms and offers plenty of space for your personal touches. The villa has 3 bedrooms, 3 bathrooms (2 ensuite), a fully fitted kitchen, a dining area and an inviting living room with fireplace. This layout creates an ideal environment for families looking for space to spread out. The spacious terrace invites you to enjoy the Andalusian sun and nature, while the lush garden offers plenty of space for gardening enthusiasts and green projects. A particular highlight is the sun terrace, accessible from the garden, which offers stunning sea views and spectacular sunsets. Practical features include a garage and a spacious laundry room that doubles as a utility room and workshop. The roof and kitchen were renovated 8 years ago. The house is conveniently located only 35 minutes from the airport and 15 minutes from the center of Marbella. The marina in Cabopino with its restaurants and shopping facilities is only 500m away and can be reached in a few minutes on foot. This house is perfect for those looking for a cozy home with space to develop and also offers a solid foundation to realize your creative ideas and create your dream home. Arrange a viewing today and be inspired by the possibilities of this unique property. +34 951 123 083 | +44 (0)330 179 8687 | info@idiliqestates.com Local 28, Edificio D, Centro de Negocios Puerta de Banús, N-340, Km 175, 29660 Nueva Andlaucia