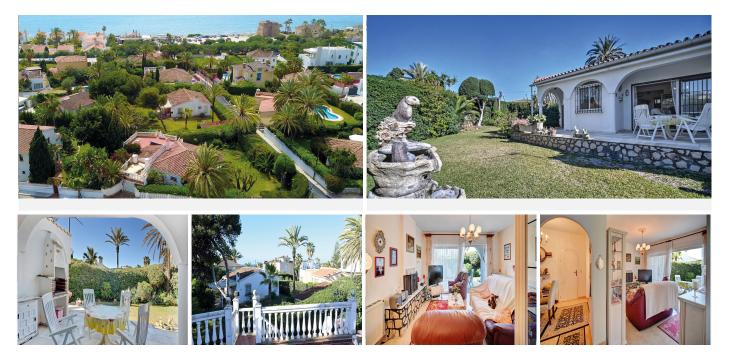

#### • Marbesa

REF# R4706095 999.900 €

| BEDS | BATHS | BUILT  | PLOT   | TERRACE |
|------|-------|--------|--------|---------|
| 3    | 3     | 120 m² | 787 m² | 25 m²   |

Detached villa only 150m away from the beautyful Marbesa beach. Welcome to this charming bungalow, built in 1967 and situated on an impressive plot of approx. 787m<sup>2</sup> only 150m from the beach. With a living area of over 120m<sup>2</sup> and a terrace of 25m<sup>2</sup>, this south-west facing property benefits from air conditioning in all rooms and offers plenty of space for your personal touches. The villa has 3 bedrooms, 3 bathrooms (2 ensuite), a fully fitted kitchen, a dining area and an inviting living room with fireplace. This layout creates an ideal environment for families looking for space to spread out. The spacious terrace invites you to enjoy the Andalusian sun and nature, while the lush garden offers plenty of space for gardening enthusiasts and green projects. A particular highlight is the sun terrace, accessible from the garden, which offers stunning sea views and spectacular sunsets. Practical features include a garage and a spacious laundry room that doubles as a utility room and workshop. The roof and kitchen were renovated 8 years ago. The house is conveniently located only 35 minutes from the airport and 15 minutes from the center of Marbella. The marina in Cabopino with its restaurants and shopping facilities is only 500m away and can be reached in a few minutes on foot. This house is perfect for those looking for a cozy home with space to develop and also offers a solid foundation to realize your creative ideas and create your dream home. Arrange a viewing today and be inspired by the possibilities of this unique property. +34 951 123 083 | +44 (0)330 179 8687 | info@idiliqestates.com Local 28, Edificio D, Centro de Negocios Puerta de Banús, N-340, Km 175, 29660 Nueva Andlaucia