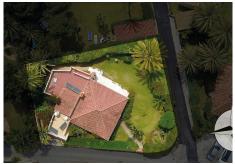

#### • Marbesa

REF# R4706095 999.900 €

| BEDS | BATHS | BUILT  | PLOT   | TERRACE |
|------|-------|--------|--------|---------|
| 3    | 3     | 120 m² | 787 m² | 25 m²   |

Detached villa only 150m away from the beautyful Marbesa beach. Welcome to this charming bungalow, built in 1967 and situated on an impressive plot of approx. 787m<sup>2</sup> only 150m from the beach. With a living area of over 120m<sup>2</sup> and a terrace of 25m<sup>2</sup>, this south-west facing property benefits from air conditioning in all rooms and offers plenty of space for your personal touches. The villa has 3 bedrooms, 3 bathrooms (2 ensuite), a fully fitted kitchen, a dining area and an inviting living room with fireplace. This layout creates an ideal environment for families looking for space to spread out. The spacious terrace invites you to enjoy the Andalusian sun and nature, while the lush garden offers plenty of space for gardening enthusiasts and green projects. A particular highlight is the sun terrace, accessible from the garden, which offers stunning sea views and spectacular sunsets. Practical features include a garage and a spacious laundry room that doubles as a utility room and workshop. The roof and kitchen were renovated 8 years ago. The house is conveniently located only 35 minutes from the airport and 15 minutes from the center of Marbella. The marina in Cabopino with its restaurants and shopping facilities is only 500m away and can be reached in a few minutes on foot. This house is perfect for those looking for a cozy home with space to develop and also offers a solid foundation to realize your creative ideas and create your dream home. Arrange a viewing today and be inspired by the possibilities of this unique property. +34 951 123 083 | +44 (0)330 179 8687 | info@idiliqestates.com Local 28, Edificio D, Centro de Negocios Puerta de Banús, N-340, Km 175, 29660 Nueva Andlaucia