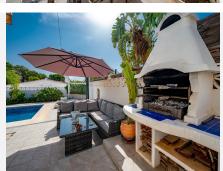

R4837612

El Chaparral

REF# R4837612 749.000 €

| BEDS | BATHS | BUILT  | PLOT   | TERRACE |
|------|-------|--------|--------|---------|
| 4    | 3     | 157 m² | 477 m² | 48 m²   |

Fantastic, 4 bedroom, 3 bathroom villa within walking distance to the beach and La Cala De Mijas! This wonderful villa is virtually all on one level! On the entrance level there is the spacious living and dining area which has excellent, wide, byfold patio doors which completely open out to the covered terrace, private heated pool, surrounding terrace area and a sunken jacuzzi! On the same level you will find three double bedrooms and two bathrooms, one which is en suite to the master bedroom which also has patio doors leading out to the pool area. There is also a semi open plan fully fitted kitchen next to the living/dining room. Accessed by a separate outside entrance and stairs you find a fourth double bedroom with an en suite bathroom and the use of its very own private terrace which is just perfect for guests! The owners have made many updates and renovations to this villa over the past five years - such as solar panels for the hot water and electric, air con and heating throughout, renovated master bedroom and bathroom and many other updates which make the villa very economical to maintain and run. There is a separate garage which is perfect as a large storage room plus private parking outside for two cars at the entrance to the property. With an easy to maintain garden with automatic irrigation and many other features this villa needs to be viewed to appreciate the perfect and peaceful location plus the villa itself! Being sold fully furnished, with most furniture purchased within the past 2-3 years! We have the keys!