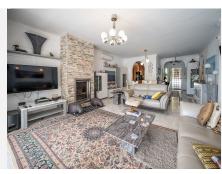

R4837612

El Chaparral

REF# R4837612 749.000 €

| BEDS | BATHS | BUILT  | PLOT   | TERRACE |
|------|-------|--------|--------|---------|
| 4    | 3     | 157 m² | 477 m² | 48 m²   |

Fantastic, 4 bedroom, 3 bathroom villa within walking distance to the beach and La Cala De Mijas! This wonderful villa is virtually all on one level! On the entrance level there is the spacious living and dining area which has excellent, wide, byfold patio doors which completely open out to the covered terrace, private heated pool, surrounding terrace area and a sunken jacuzzi! On the same level you will find three double bedrooms and two bathrooms, one which is en suite to the master bedroom which also has patio doors leading out to the pool area. There is also a semi open plan fully fitted kitchen next to the living/dining room. Accessed by a separate outside entrance and stairs you find a fourth double bedroom with an en suite bathroom and the use of its very own private terrace which is just perfect for guests! The owners have made many updates and renovations to this villa over the past five years - such as solar panels for the hot water and electric, air con and heating throughout, renovated master bedroom and bathroom and many other updates which make the villa very economical to maintain and run. There is a separate garage which is perfect as a large storage room plus private parking outside for two cars at the entrance to the property. With an easy to maintain garden with automatic irrigation and many other features this villa needs to be viewed to appreciate the perfect and peaceful location plus the villa itself! Being sold fully furnished, with most furniture purchased within the past 2-3 years! We have the keys!