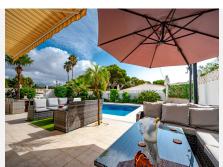

R4837612

El Chaparral

REF# R4837612 749.000 €

| BEDS | BATHS | BUILT  | PLOT   | TERRACE |
|------|-------|--------|--------|---------|
| 4    | 3     | 157 m² | 477 m² | 48 m²   |

Fantastic, 4 bedroom, 3 bathroom villa within walking distance to the beach and La Cala De Mijas! This wonderful villa is virtually all on one level! On the entrance level there is the spacious living and dining area which has excellent, wide, byfold patio doors which completely open out to the covered terrace, private heated pool, surrounding terrace area and a sunken jacuzzi! On the same level you will find three double bedrooms and two bathrooms, one which is en suite to the master bedroom which also has patio doors leading out to the pool area. There is also a semi open plan fully fitted kitchen next to the living/dining room. Accessed by a separate outside entrance and stairs you find a fourth double bedroom with an en suite bathroom and the use of its very own private terrace which is just perfect for guests! The owners have made many updates and renovations to this villa over the past five years - such as solar panels for the hot water and electric, air con and heating throughout, renovated master bedroom and bathroom and many other updates which make the villa very economical to maintain and run. There is a separate garage which is perfect as a large storage room plus private parking outside for two cars at the entrance to the property. With an easy to maintain garden with automatic irrigation and many other features this villa needs to be viewed to appreciate the perfect and peaceful location plus the villa itself! Being sold fully furnished, with most furniture purchased within the past 2-3 years! We have the keys!