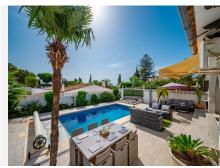

R4837612

El Chaparral

REF# R4837612 749.000 €

| BEDS | BATHS | BUILT  | PLOT   | TERRACE |
|------|-------|--------|--------|---------|
| 4    | 3     | 157 m² | 477 m² | 48 m²   |

Fantastic, 4 bedroom, 3 bathroom villa within walking distance to the beach and La Cala De Mijas! This wonderful villa is virtually all on one level! On the entrance level there is the spacious living and dining area which has excellent, wide, byfold patio doors which completely open out to the covered terrace, private heated pool, surrounding terrace area and a sunken jacuzzi! On the same level you will find three double bedrooms and two bathrooms, one which is en suite to the master bedroom which also has patio doors leading out to the pool area. There is also a semi open plan fully fitted kitchen next to the living/dining room. Accessed by a separate outside entrance and stairs you find a fourth double bedroom with an en suite bathroom and the use of its very own private terrace which is just perfect for guests! The owners have made many updates and renovations to this villa over the past five years - such as solar panels for the hot water and electric, air con and heating throughout, renovated master bedroom and bathroom and many other updates which make the villa very economical to maintain and run. There is a separate garage which is perfect as a large storage room plus private parking outside for two cars at the entrance to the property. With an easy to maintain garden with automatic irrigation and many other features this villa needs to be viewed to appreciate the perfect and peaceful location plus the villa itself! Being sold fully furnished, with most furniture purchased within the past 2-3 years! We have the keys!