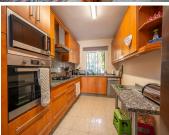

R4837612

El Chaparral

REF# R4837612 749.000 €

| BEDS | BATHS | BUILT  | PLOT   | TERRACE |
|------|-------|--------|--------|---------|
| 4    | 3     | 157 m² | 477 m² | 48 m²   |

Fantastic, 4 bedroom, 3 bathroom villa within walking distance to the beach and La Cala De Mijas! This wonderful villa is virtually all on one level! On the entrance level there is the spacious living and dining area which has excellent, wide, byfold patio doors which completely open out to the covered terrace, private heated pool, surrounding terrace area and a sunken jacuzzi! On the same level you will find three double bedrooms and two bathrooms, one which is en suite to the master bedroom which also has patio doors leading out to the pool area. There is also a semi open plan fully fitted kitchen next to the living/dining room. Accessed by a separate outside entrance and stairs you find a fourth double bedroom with an en suite bathroom and the use of its very own private terrace which is just perfect for guests! The owners have made many updates and renovations to this villa over the past five years - such as solar panels for the hot water and electric, air con and heating throughout, renovated master bedroom and bathroom and many other updates which make the villa very economical to maintain and run. There is a separate garage which is perfect as a large storage room plus private parking outside for two cars at the entrance to the property. With an easy to maintain garden with automatic irrigation and many other features this villa needs to be viewed to appreciate the perfect and peaceful location plus the villa itself! Being sold fully furnished, with most furniture purchased within the past 2-3 years! We have the keys!