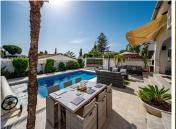

R4837612

El Chaparral

REF# R4837612 749.000 €

| BEDS | BATHS | BUILT  | PLOT   | TERRACE |
|------|-------|--------|--------|---------|
| 4    | 3     | 157 m² | 477 m² | 48 m²   |

Fantastic, 4 bedroom, 3 bathroom villa within walking distance to the beach and La Cala De Mijas! This wonderful villa is virtually all on one level! On the entrance level there is the spacious living and dining area which has excellent, wide, byfold patio doors which completely open out to the covered terrace, private heated pool, surrounding terrace area and a sunken jacuzzi! On the same level you will find three double bedrooms and two bathrooms, one which is en suite to the master bedroom which also has patio doors leading out to the pool area. There is also a semi open plan fully fitted kitchen next to the living/dining room. Accessed by a separate outside entrance and stairs you find a fourth double bedroom with an en suite bathroom and the use of its very own private terrace which is just perfect for guests! The owners have made many updates and renovations to this villa over the past five years - such as solar panels for the hot water and electric, air con and heating throughout, renovated master bedroom and bathroom and many other updates which make the villa very economical to maintain and run. There is a separate garage which is perfect as a large storage room plus private parking outside for two cars at the entrance to the property. With an easy to maintain garden with automatic irrigation and many other features this villa needs to be viewed to appreciate the perfect and peaceful location plus the villa itself! Being sold fully furnished, with most furniture purchased within the past 2-3 years! We have the keys!