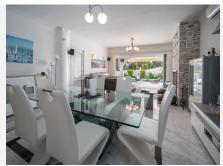

R4837612

El Chaparral

REF# R4837612 749.000 €

| BEDS | BATHS | BUILT  | PLOT   | TERRACE |
|------|-------|--------|--------|---------|
| 4    | 3     | 157 m² | 477 m² | 48 m²   |

Fantastic, 4 bedroom, 3 bathroom villa within walking distance to the beach and La Cala De Mijas! This wonderful villa is virtually all on one level! On the entrance level there is the spacious living and dining area which has excellent, wide, byfold patio doors which completely open out to the covered terrace, private heated pool, surrounding terrace area and a sunken jacuzzi! On the same level you will find three double bedrooms and two bathrooms, one which is en suite to the master bedroom which also has patio doors leading out to the pool area. There is also a semi open plan fully fitted kitchen next to the living/dining room. Accessed by a separate outside entrance and stairs you find a fourth double bedroom with an en suite bathroom and the use of its very own private terrace which is just perfect for guests! The owners have made many updates and renovations to this villa over the past five years - such as solar panels for the hot water and electric, air con and heating throughout, renovated master bedroom and bathroom and many other updates which make the villa very economical to maintain and run. There is a separate garage which is perfect as a large storage room plus private parking outside for two cars at the entrance to the property. With an easy to maintain garden with automatic irrigation and many other features this villa needs to be viewed to appreciate the perfect and peaceful location plus the villa itself! Being sold fully furnished, with most furniture purchased within the past 2-3 years! We have the keys!