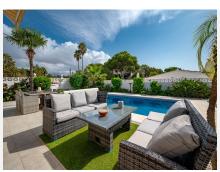

R4837612

El Chaparral

REF# R4837612 749.000 €

| BEDS | BATHS | BUILT  | PLOT   | TERRACE |
|------|-------|--------|--------|---------|
| 4    | 3     | 157 m² | 477 m² | 48 m²   |

Fantastic, 4 bedroom, 3 bathroom villa within walking distance to the beach and La Cala De Mijas! This wonderful villa is virtually all on one level! On the entrance level there is the spacious living and dining area which has excellent, wide, byfold patio doors which completely open out to the covered terrace, private heated pool, surrounding terrace area and a sunken jacuzzi! On the same level you will find three double bedrooms and two bathrooms, one which is en suite to the master bedroom which also has patio doors leading out to the pool area. There is also a semi open plan fully fitted kitchen next to the living/dining room. Accessed by a separate outside entrance and stairs you find a fourth double bedroom with an en suite bathroom and the use of its very own private terrace which is just perfect for guests! The owners have made many updates and renovations to this villa over the past five years - such as solar panels for the hot water and electric, air con and heating throughout, renovated master bedroom and bathroom and many other updates which make the villa very economical to maintain and run. There is a separate garage which is perfect as a large storage room plus private parking outside for two cars at the entrance to the property. With an easy to maintain garden with automatic irrigation and many other features this villa needs to be viewed to appreciate the perfect and peaceful location plus the villa itself! Being sold fully furnished, with most furniture purchased within the past 2-3 years! We have the keys!