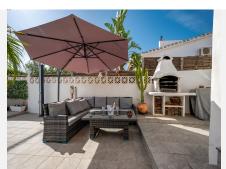

R4837612

El Chaparral

REF# R4837612 749.000 €

| BEDS | BATHS | BUILT  | PLOT   | TERRACE |
|------|-------|--------|--------|---------|
| 4    | 3     | 157 m² | 477 m² | 48 m²   |

Fantastic, 4 bedroom, 3 bathroom villa within walking distance to the beach and La Cala De Mijas! This wonderful villa is virtually all on one level! On the entrance level there is the spacious living and dining area which has excellent, wide, byfold patio doors which completely open out to the covered terrace, private heated pool, surrounding terrace area and a sunken jacuzzi! On the same level you will find three double bedrooms and two bathrooms, one which is en suite to the master bedroom which also has patio doors leading out to the pool area. There is also a semi open plan fully fitted kitchen next to the living/dining room. Accessed by a separate outside entrance and stairs you find a fourth double bedroom with an en suite bathroom and the use of its very own private terrace which is just perfect for guests! The owners have made many updates and renovations to this villa over the past five years - such as solar panels for the hot water and electric, air con and heating throughout, renovated master bedroom and bathroom and many other updates which make the villa very economical to maintain and run. There is a separate garage which is perfect as a large storage room plus private parking outside for two cars at the entrance to the property. With an easy to maintain garden with automatic irrigation and many other features this villa needs to be viewed to appreciate the perfect and peaceful location plus the villa itself! Being sold fully furnished, with most furniture purchased within the past 2-3 years! We have the keys!