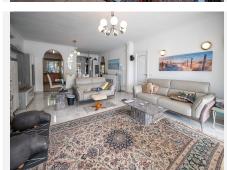

R4837612

El Chaparral

REF# R4837612 749.000 €

| BEDS | BATHS | BUILT  | PLOT   | TERRACE |
|------|-------|--------|--------|---------|
| 4    | 3     | 157 m² | 477 m² | 48 m²   |

Fantastic, 4 bedroom, 3 bathroom villa within walking distance to the beach and La Cala De Mijas! This wonderful villa is virtually all on one level! On the entrance level there is the spacious living and dining area which has excellent, wide, byfold patio doors which completely open out to the covered terrace, private heated pool, surrounding terrace area and a sunken jacuzzi! On the same level you will find three double bedrooms and two bathrooms, one which is en suite to the master bedroom which also has patio doors leading out to the pool area. There is also a semi open plan fully fitted kitchen next to the living/dining room. Accessed by a separate outside entrance and stairs you find a fourth double bedroom with an en suite bathroom and the use of its very own private terrace which is just perfect for guests! The owners have made many updates and renovations to this villa over the past five years - such as solar panels for the hot water and electric, air con and heating throughout, renovated master bedroom and bathroom and many other updates which make the villa very economical to maintain and run. There is a separate garage which is perfect as a large storage room plus private parking outside for two cars at the entrance to the property. With an easy to maintain garden with automatic irrigation and many other features this villa needs to be viewed to appreciate the perfect and peaceful location plus the villa itself! Being sold fully furnished, with most furniture purchased within the past 2-3 years! We have the keys!