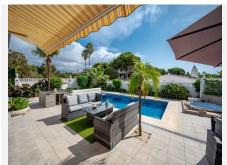

R4837612

El Chaparral

REF# R4837612 749.000 €

| BEDS | BATHS | BUILT  | PLOT   | TERRACE |
|------|-------|--------|--------|---------|
| 4    | 3     | 157 m² | 477 m² | 48 m²   |

Fantastic, 4 bedroom, 3 bathroom villa within walking distance to the beach and La Cala De Mijas! This wonderful villa is virtually all on one level! On the entrance level there is the spacious living and dining area which has excellent, wide, byfold patio doors which completely open out to the covered terrace, private heated pool, surrounding terrace area and a sunken jacuzzi! On the same level you will find three double bedrooms and two bathrooms, one which is en suite to the master bedroom which also has patio doors leading out to the pool area. There is also a semi open plan fully fitted kitchen next to the living/dining room. Accessed by a separate outside entrance and stairs you find a fourth double bedroom with an en suite bathroom and the use of its very own private terrace which is just perfect for guests! The owners have made many updates and renovations to this villa over the past five years - such as solar panels for the hot water and electric, air con and heating throughout, renovated master bedroom and bathroom and many other updates which make the villa very economical to maintain and run. There is a separate garage which is perfect as a large storage room plus private parking outside for two cars at the entrance to the property. With an easy to maintain garden with automatic irrigation and many other features this villa needs to be viewed to appreciate the perfect and peaceful location plus the villa itself! Being sold fully furnished, with most furniture purchased within the past 2-3 years! We have the keys!