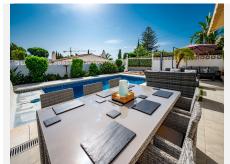

R4837612

El Chaparral

REF# R4837612 749.000 €

| BEDS | BATHS | BUILT  | PLOT   | TERRACE |
|------|-------|--------|--------|---------|
| 4    | 3     | 157 m² | 477 m² | 48 m²   |

Fantastic, 4 bedroom, 3 bathroom villa within walking distance to the beach and La Cala De Mijas! This wonderful villa is virtually all on one level! On the entrance level there is the spacious living and dining area which has excellent, wide, byfold patio doors which completely open out to the covered terrace, private heated pool, surrounding terrace area and a sunken jacuzzi! On the same level you will find three double bedrooms and two bathrooms, one which is en suite to the master bedroom which also has patio doors leading out to the pool area. There is also a semi open plan fully fitted kitchen next to the living/dining room. Accessed by a separate outside entrance and stairs you find a fourth double bedroom with an en suite bathroom and the use of its very own private terrace which is just perfect for guests! The owners have made many updates and renovations to this villa over the past five years - such as solar panels for the hot water and electric, air con and heating throughout, renovated master bedroom and bathroom and many other updates which make the villa very economical to maintain and run. There is a separate garage which is perfect as a large storage room plus private parking outside for two cars at the entrance to the property. With an easy to maintain garden with automatic irrigation and many other features this villa needs to be viewed to appreciate the perfect and peaceful location plus the villa itself! Being sold fully furnished, with most furniture purchased within the past 2-3 years! We have the keys!