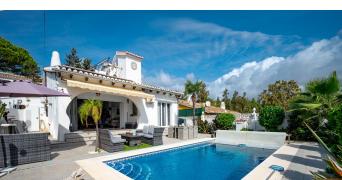

R4837612

El Chaparral

REF# R4837612 749.000 €

| BEDS | BATHS | BUILT  | PLOT   | TERRACE |
|------|-------|--------|--------|---------|
| 4    | 3     | 157 m² | 477 m² | 48 m²   |

Fantastic, 4 bedroom, 3 bathroom villa within walking distance to the beach and La Cala De Mijas! This wonderful villa is virtually all on one level! On the entrance level there is the spacious living and dining area which has excellent, wide, byfold patio doors which completely open out to the covered terrace, private heated pool, surrounding terrace area and a sunken jacuzzi! On the same level you will find three double bedrooms and two bathrooms, one which is en suite to the master bedroom which also has patio doors leading out to the pool area. There is also a semi open plan fully fitted kitchen next to the living/dining room. Accessed by a separate outside entrance and stairs you find a fourth double bedroom with an en suite bathroom and the use of its very own private terrace which is just perfect for guests! The owners have made many updates and renovations to this villa over the past five years - such as solar panels for the hot water and electric, air con and heating throughout, renovated master bedroom and bathroom and many other updates which make the villa very economical to maintain and run. There is a separate garage which is perfect as a large storage room plus private parking outside for two cars at the entrance to the property. With an easy to maintain garden with automatic irrigation and many other features this villa needs to be viewed to appreciate the perfect and peaceful location plus the villa itself! Being sold fully furnished, with most furniture purchased within the past 2-3 years! We have the keys!