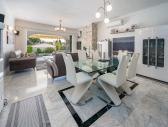

R4837612

El Chaparral

REF# R4837612 749.000 €

| BEDS | BATHS | BUILT  | PLOT   | TERRACE |
|------|-------|--------|--------|---------|
| 4    | 3     | 157 m² | 477 m² | 48 m²   |

Fantastic, 4 bedroom, 3 bathroom villa within walking distance to the beach and La Cala De Mijas! This wonderful villa is virtually all on one level! On the entrance level there is the spacious living and dining area which has excellent, wide, byfold patio doors which completely open out to the covered terrace, private heated pool, surrounding terrace area and a sunken jacuzzi! On the same level you will find three double bedrooms and two bathrooms, one which is en suite to the master bedroom which also has patio doors leading out to the pool area. There is also a semi open plan fully fitted kitchen next to the living/dining room. Accessed by a separate outside entrance and stairs you find a fourth double bedroom with an en suite bathroom and the use of its very own private terrace which is just perfect for guests! The owners have made many updates and renovations to this villa over the past five years - such as solar panels for the hot water and electric, air con and heating throughout, renovated master bedroom and bathroom and many other updates which make the villa very economical to maintain and run. There is a separate garage which is perfect as a large storage room plus private parking outside for two cars at the entrance to the property. With an easy to maintain garden with automatic irrigation and many other features this villa needs to be viewed to appreciate the perfect and peaceful location plus the villa itself! Being sold fully furnished, with most furniture purchased within the past 2-3 years! We have the keys!