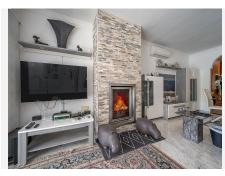

R4837612

El Chaparral

REF# R4837612 749.000 €

| BEDS | BATHS | BUILT  | PLOT   | TERRACE |
|------|-------|--------|--------|---------|
| 4    | 3     | 157 m² | 477 m² | 48 m²   |

Fantastic, 4 bedroom, 3 bathroom villa within walking distance to the beach and La Cala De Mijas! This wonderful villa is virtually all on one level! On the entrance level there is the spacious living and dining area which has excellent, wide, byfold patio doors which completely open out to the covered terrace, private heated pool, surrounding terrace area and a sunken jacuzzi! On the same level you will find three double bedrooms and two bathrooms, one which is en suite to the master bedroom which also has patio doors leading out to the pool area. There is also a semi open plan fully fitted kitchen next to the living/dining room. Accessed by a separate outside entrance and stairs you find a fourth double bedroom with an en suite bathroom and the use of its very own private terrace which is just perfect for guests! The owners have made many updates and renovations to this villa over the past five years - such as solar panels for the hot water and electric, air con and heating throughout, renovated master bedroom and bathroom and many other updates which make the villa very economical to maintain and run. There is a separate garage which is perfect as a large storage room plus private parking outside for two cars at the entrance to the property. With an easy to maintain garden with automatic irrigation and many other features this villa needs to be viewed to appreciate the perfect and peaceful location plus the villa itself! Being sold fully furnished, with most furniture purchased within the past 2-3 years! We have the keys!