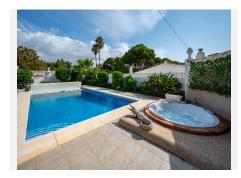

R4837612

El Chaparral

REF# R4837612 749.000 €

| BEDS | BATHS | BUILT  | PLOT   | TERRACE |
|------|-------|--------|--------|---------|
| 4    | 3     | 157 m² | 477 m² | 48 m²   |

Fantastic, 4 bedroom, 3 bathroom villa within walking distance to the beach and La Cala De Mijas! This wonderful villa is virtually all on one level! On the entrance level there is the spacious living and dining area which has excellent, wide, byfold patio doors which completely open out to the covered terrace, private heated pool, surrounding terrace area and a sunken jacuzzi! On the same level you will find three double bedrooms and two bathrooms, one which is en suite to the master bedroom which also has patio doors leading out to the pool area. There is also a semi open plan fully fitted kitchen next to the living/dining room. Accessed by a separate outside entrance and stairs you find a fourth double bedroom with an en suite bathroom and the use of its very own private terrace which is just perfect for guests! The owners have made many updates and renovations to this villa over the past five years - such as solar panels for the hot water and electric, air con and heating throughout, renovated master bedroom and bathroom and many other updates which make the villa very economical to maintain and run. There is a separate garage which is perfect as a large storage room plus private parking outside for two cars at the entrance to the property. With an easy to maintain garden with automatic irrigation and many other features this villa needs to be viewed to appreciate the perfect and peaceful location plus the villa itself! Being sold fully furnished, with most furniture purchased within the past 2-3 years! We have the keys!