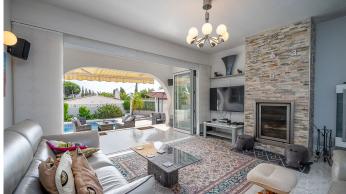

R4837612

El Chaparral

REF# R4837612 749.000 €

| BEDS | BATHS | BUILT  | PLOT   | TERRACE |
|------|-------|--------|--------|---------|
| 4    | 3     | 157 m² | 477 m² | 48 m²   |

Fantastic, 4 bedroom, 3 bathroom villa within walking distance to the beach and La Cala De Mijas! This wonderful villa is virtually all on one level! On the entrance level there is the spacious living and dining area which has excellent, wide, byfold patio doors which completely open out to the covered terrace, private heated pool, surrounding terrace area and a sunken jacuzzi! On the same level you will find three double bedrooms and two bathrooms, one which is en suite to the master bedroom which also has patio doors leading out to the pool area. There is also a semi open plan fully fitted kitchen next to the living/dining room. Accessed by a separate outside entrance and stairs you find a fourth double bedroom with an en suite bathroom and the use of its very own private terrace which is just perfect for guests! The owners have made many updates and renovations to this villa over the past five years - such as solar panels for the hot water and electric, air con and heating throughout, renovated master bedroom and bathroom and many other updates which make the villa very economical to maintain and run. There is a separate garage which is perfect as a large storage room plus private parking outside for two cars at the entrance to the property. With an easy to maintain garden with automatic irrigation and many other features this villa needs to be viewed to appreciate the perfect and peaceful location plus the villa itself! Being sold fully furnished, with most furniture purchased within the past 2-3 years! We have the keys!