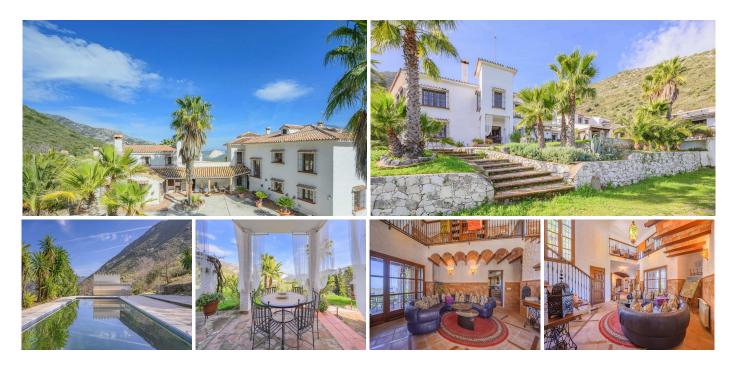

Dream finca/country estate located in the natural park Sierra de las Nieves, very close to the Refugio de Juanar. This unique property offers magnificent views, absolute tranquility and yet is only a few minutes away from Marbella and the coast. The total area is 315.000 m2. Additionally to beautiful gardens, fruit trees, chestnut, almond, walnut, fig- and olive trees are cultivated, as well as other trees such as palm- and pine trees. The farm building originally dates back to 1800, but was extensively renovated, extended and rebuilt between 2008 and 2015. The house is divided into four units, which can be used separately or as a single unit. One part is currently used for holiday rentals, which generates additional income through regular customers returning annually. For these rentals there is an official license from the Junta de Andalucia. The living area is 1.200 m2, with 8 bedrooms, 7 bathrooms, 4 kitchens, all very spacious. About 100 meters above the house there is a newly built 9 x 4 meter swimming pool with fantastic panoramic views. Furthermore, the house has a typical Andalusian wine cellar with more than 100 m2 of space and capacity for more than 5.000 bottles and numerous wine barrels. Finally, the property has a large space of 8 x 8 meters, which is fully equipped as a garage for 8 cars and 5 covered parking spaces. The drinking water for domestic and irrigation use comes from two mountain springs and a well. There are 220 m3 of underground water reserves. The entrance gate is electric and is equipped with electronic security system and TV +34 951 123 083 | +44 (0)330 179 8687 | info@idiliqestates.com Local 28, Edificio D, Centro de Negocios Puerta de Banús, N-340, Km 175, 29660 Nueva Andlaucia