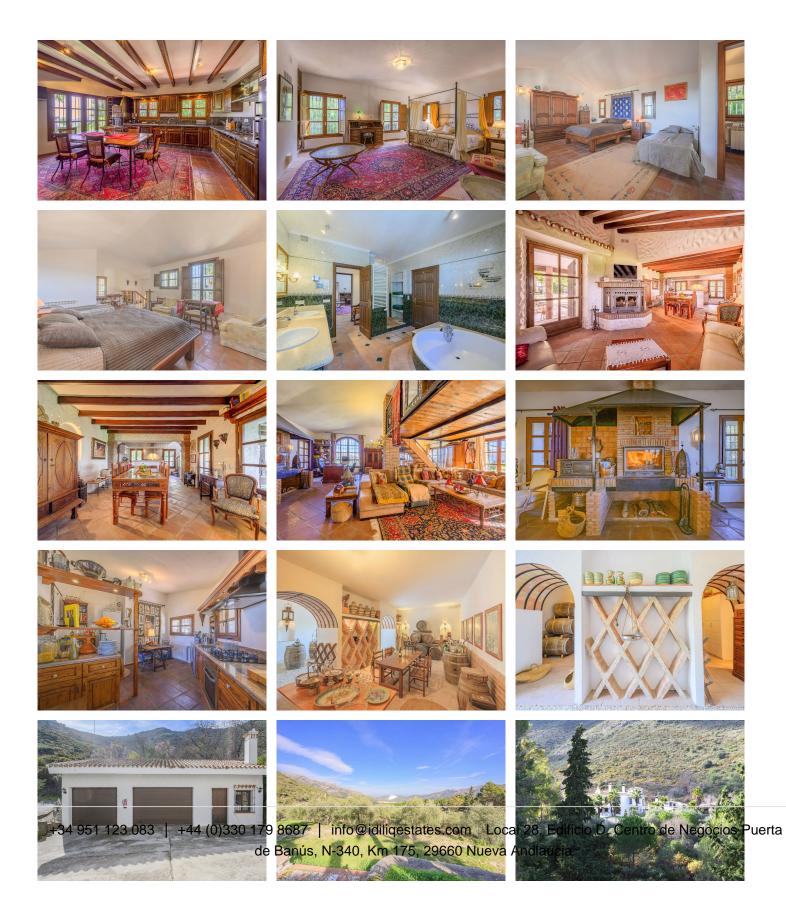

Dream finca/country estate located in the natural park Sierra de las Nieves, very close to the Refugio de Juanar. This unique property offers magnificent views, absolute tranquility and yet is only a few minutes away from Marbella and the coast. The total area is 315.000 m2. Additionally to beautiful gardens, fruit trees, chestnut, almond, walnut, fig- and olive trees are cultivated, as well as other trees such as palm- and pine trees. The farm building originally dates back to 1800, but was extensively renovated, extended and rebuilt between 2008 and 2015. The house is divided into four units, which can be used separately or as a single unit. One part is currently used for holiday rentals, which generates additional income through regular customers returning annually. For these rentals there is an official license from the Junta de Andalucia. The living area is 1.200 m2, with 8 bedrooms, 7 bathrooms, 4 kitchens, all very spacious. About 100 meters above the house there is a newly built 9 x 4 meter swimming pool with fantastic panoramic views. Furthermore, the house has a typical Andalusian wine cellar with more than 100 m2 of space and capacity for more than 5.000 bottles and numerous wine barrels. Finally, the property has a large space of 8 x 8 meters, which is fully equipped as a garage for 8 cars and 5 covered parking spaces. The drinking water for domestic and irrigation use comes from two mountain springs and a well. There are 220 m3 of underground water reserves. The entrance gate is electric and is equipped with electronic security system and TV +34 951 123 083 | +44 (0)330 179 8687 | info@idiliqestates.com Local 28, Edificio D, Centro de Negocios Puerta de Banús, N-340, Km 175, 29660 Nueva Andlaucia