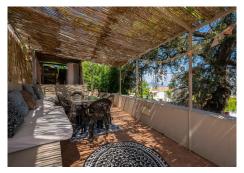

The house has been recently renovated and consists of a covered entrance porch, a fully equipped kitchen open to the living room, a full bathroom with shower, and a bright double bedroom. The lower floor originally was an almacen which has now been converted into a second bedroom with a sitting area. The entrances between the second bedroom and the house are independent. The property also has a lovely barbecue area, storage room and a private pool located on the highest part of the plot, offering spectacular views. Spaces like this no longer exist as the plots in the area are fully built. Completely fenced.