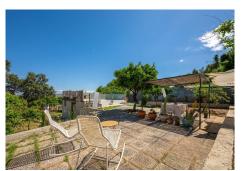

## R5051227 ♥ Alhaurín el Grande REF# R5051227 359.000 €

| BEDS | BATHS | BUILT  | PLOT   |
|------|-------|--------|--------|
| 2    | 1     | 103 m² | 750 m² |

This beautiful property has preserved the natural beauty of the mountains in which it is nestled adding fruit trees, flowers and other plants that create a small "botanical garden," leaving the house as an essential, modern and functional space that provides a unique combination.

The house has been recently renovated and consists of a covered entrance porch, a fully equipped kitchen open to the living room, a full bathroom with shower, and a bright double bedroom. The lower floor originally was an almacen which has now been converted into a second bedroom with a sitting area. The entrances between the second bedroom and the house are independent. The property also has a lovely barbecue area, storage room and a private pool located on the highest part of the plot, offering spectacular views. Spaces like this no longer exist as the plots in the area are fully built. Completely fenced.