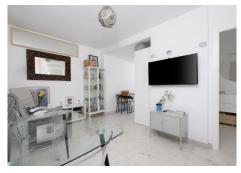

The house has been recently renovated and consists of a covered entrance porch, a fully equipped kitchen open to the living room, a full bathroom with shower, and a bright double bedroom. The lower floor originally was an almacen which has now been converted into a second bedroom with a sitting area. The entrances between the second bedroom and the house are independent. The property also has a lovely barbecue area, storage room and a private pool located on the highest part of the plot, offering spectacular views. Spaces like this no longer exist as the plots in the area are fully built. Completely fenced.