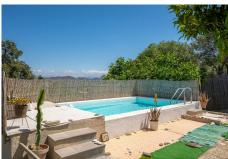

The house has been recently renovated and consists of a covered entrance porch, a fully equipped kitchen open to the living room, a full bathroom with shower, and a bright double bedroom. The lower floor originally was an almacen which has now been converted into a second bedroom with a sitting area. The entrances between the second bedroom and the house are independent. The property also has a lovely barbecue area, storage room and a private pool located on the highest part of the plot, offering spectacular views. Spaces like this no longer exist as the plots in the area are fully built. Completely fenced.