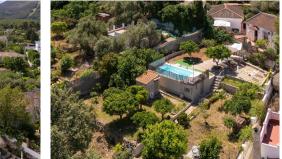

The house has been recently renovated and consists of a covered entrance porch, a fully equipped kitchen open to the living room, a full bathroom with shower, and a bright double bedroom. The lower floor originally was an almacen which has now been converted into a second bedroom with a sitting area. The entrances between the second bedroom and the house are independent. The property also has a lovely barbecue area, storage room and a private pool located on the highest part of the plot, offering spectacular views. Spaces like this no longer exist as the plots in the area are fully built. Completely fenced.