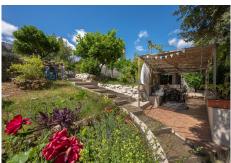

## R5051227 ♥ Alhaurín el Grande REF# R5051227 359.000 €

| BEDS | BATHS | BUILT  | PLOT   |
|------|-------|--------|--------|
| 2    | 1     | 103 m² | 750 m² |

This beautiful property has preserved the natural beauty of the mountains in which it is nestled adding fruit trees, flowers and other plants that create a small "botanical garden," leaving the house as an essential, modern and functional space that provides a unique combination.

The house has been recently renovated and consists of a covered entrance porch, a fully equipped kitchen open to the living room, a full bathroom with shower, and a bright double bedroom. The lower floor originally was an almacen which has now been converted into a second bedroom with a sitting area. The entrances between the second bedroom and the house are independent. The property also has a lovely barbecue area, storage room and a private pool located on the highest part of the plot, offering spectacular views. Spaces like this no longer exist as the plots in the area are fully built. Completely fenced.