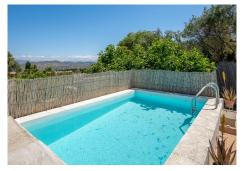

The house has been recently renovated and consists of a covered entrance porch, a fully equipped kitchen open to the living room, a full bathroom with shower, and a bright double bedroom. The lower floor originally was an almacen which has now been converted into a second bedroom with a sitting area. The entrances between the second bedroom and the house are independent. The property also has a lovely barbecue area, storage room and a private pool located on the highest part of the plot, offering spectacular views. Spaces like this no longer exist as the plots in the area are fully built. Completely fenced.