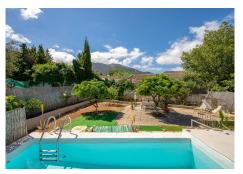

The house has been recently renovated and consists of a covered entrance porch, a fully equipped kitchen open to the living room, a full bathroom with shower, and a bright double bedroom. The lower floor originally was an almacen which has now been converted into a second bedroom with a sitting area. The entrances between the second bedroom and the house are independent. The property also has a lovely barbecue area, storage room and a private pool located on the highest part of the plot, offering spectacular views. Spaces like this no longer exist as the plots in the area are fully built. Completely fenced.