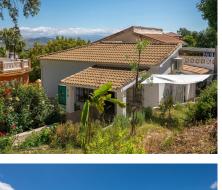

## R5051227 ♥ Alhaurín el Grande REF# R5051227 359.000 €

| BEDS | BATHS | BUILT  | PLOT   |
|------|-------|--------|--------|
| 2    | 1     | 103 m² | 750 m² |

This beautiful property has preserved the natural beauty of the mountains in which it is nestled adding fruit trees, flowers and other plants that create a small "botanical garden," leaving the house as an essential, modern and functional space that provides a unique combination.

The house has been recently renovated and consists of a covered entrance porch, a fully equipped kitchen open to the living room, a full bathroom with shower, and a bright double bedroom. The lower floor originally was an almacen which has now been converted into a second bedroom with a sitting area. The entrances between the second bedroom and the house are independent. The property also has a lovely barbecue area, storage room and a private pool located on the highest part of the plot, offering spectacular views. Spaces like this no longer exist as the plots in the area are fully built. Completely fenced.