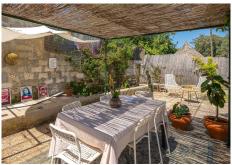

## R5051227 ♥ Alhaurín el Grande REF# R5051227 359.000 €

| BEDS | BATHS | BUILT  | PLOT   |
|------|-------|--------|--------|
| 2    | 1     | 103 m² | 750 m² |

This beautiful property has preserved the natural beauty of the mountains in which it is nestled adding fruit trees, flowers and other plants that create a small "botanical garden," leaving the house as an essential, modern and functional space that provides a unique combination.

The house has been recently renovated and consists of a covered entrance porch, a fully equipped kitchen open to the living room, a full bathroom with shower, and a bright double bedroom. The lower floor originally was an almacen which has now been converted into a second bedroom with a sitting area. The entrances between the second bedroom and the house are independent. The property also has a lovely barbecue area, storage room and a private pool located on the highest part of the plot, offering spectacular views. Spaces like this no longer exist as the plots in the area are fully built. Completely fenced.

Ideal for singles, couples, and even small families looking for a naturally preserved location without sacrificing design and comfort.

+34 951 123 083 | +44 (0)330 179 8687 | info@idiliqestates.com Local 28, Edificio D, Centro de Negocios Puerta de Banús, N-340, Km 175, 29660 Nueva Andlaucia