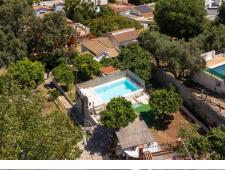

The house has been recently renovated and consists of a covered entrance porch, a fully equipped kitchen open to the living room, a full bathroom with shower, and a bright double bedroom. The lower floor originally was an almacen which has now been converted into a second bedroom with a sitting area. The entrances between the second bedroom and the house are independent. The property also has a lovely barbecue area, storage room and a private pool located on the highest part of the plot, offering spectacular views. Spaces like this no longer exist as the plots in the area are fully built. Completely fenced.