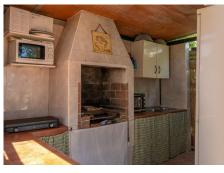

The house has been recently renovated and consists of a covered entrance porch, a fully equipped kitchen open to the living room, a full bathroom with shower, and a bright double bedroom. The lower floor originally was an almacen which has now been converted into a second bedroom with a sitting area. The entrances between the second bedroom and the house are independent. The property also has a lovely barbecue area, storage room and a private pool located on the highest part of the plot, offering spectacular views. Spaces like this no longer exist as the plots in the area are fully built. Completely fenced.