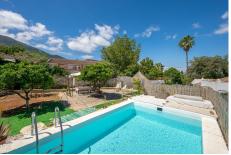

## R5051227 ♥ Alhaurín el Grande REF# R5051227 359.000 €

| BEDS | BATHS | BUILT  | PLOT   |
|------|-------|--------|--------|
| 2    | 1     | 103 m² | 750 m² |

This beautiful property has preserved the natural beauty of the mountains in which it is nestled adding fruit trees, flowers and other plants that create a small "botanical garden," leaving the house as an essential, modern and functional space that provides a unique combination.

The house has been recently renovated and consists of a covered entrance porch, a fully equipped kitchen open to the living room, a full bathroom with shower, and a bright double bedroom. The lower floor originally was an almacen which has now been converted into a second bedroom with a sitting area. The entrances between the second bedroom and the house are independent. The property also has a lovely barbecue area, storage room and a private pool located on the highest part of the plot, offering spectacular views. Spaces like this no longer exist as the plots in the area are fully built. Completely fenced.