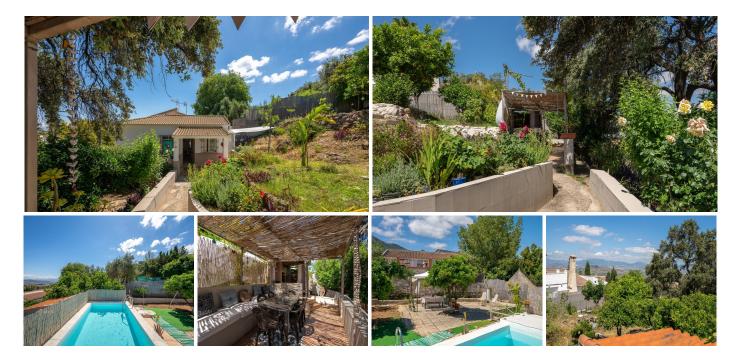

## R5051227 ♥ Alhaurín el Grande REF# R5051227 359.000 €

| BEDS | BATHS | BUILT  | PLOT   |
|------|-------|--------|--------|
| 2    | 1     | 103 m² | 750 m² |

This beautiful property has preserved the natural beauty of the mountains in which it is nestled adding fruit trees, flowers and other plants that create a small "botanical garden," leaving the house as an essential, modern and functional space that provides a unique combination.

The house has been recently renovated and consists of a covered entrance porch, a fully equipped kitchen open to the living room, a full bathroom with shower, and a bright double bedroom. The lower floor originally was an almacen which has now been converted into a second bedroom with a sitting area. The entrances between the second bedroom and the house are independent. The property also has a lovely barbecue area, storage room and a private pool located on the highest part of the plot, offering spectacular views. Spaces like this no longer exist as the plots in the area are fully built. Completely fenced.

Ideal for singles, couples, and even small families looking for a naturally preserved location without sacrificing design and comfort.

+34 951 123 083 | +44 (0)330 179 8687 | info@idiliqestates.com Local 28, Edificio D, Centro de Negocios Puerta de Banús, N-340, Km 175, 29660 Nueva Andlaucia