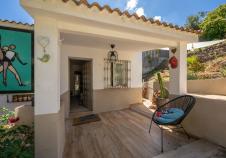

The house has been recently renovated and consists of a covered entrance porch, a fully equipped kitchen open to the living room, a full bathroom with shower, and a bright double bedroom. The lower floor originally was an almacen which has now been converted into a second bedroom with a sitting area. The entrances between the second bedroom and the house are independent. The property also has a lovely barbecue area, storage room and a private pool located on the highest part of the plot, offering spectacular views. Spaces like this no longer exist as the plots in the area are fully built. Completely fenced.