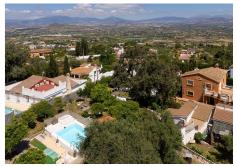

## R5051227 ♥ Alhaurín el Grande REF# R5051227 359.000 €

| BEDS | BATHS | BUILT  | PLOT   |
|------|-------|--------|--------|
| 2    | 1     | 103 m² | 750 m² |

This beautiful property has preserved the natural beauty of the mountains in which it is nestled adding fruit trees, flowers and other plants that create a small "botanical garden," leaving the house as an essential, modern and functional space that provides a unique combination.

The house has been recently renovated and consists of a covered entrance porch, a fully equipped kitchen open to the living room, a full bathroom with shower, and a bright double bedroom. The lower floor originally was an almacen which has now been converted into a second bedroom with a sitting area. The entrances between the second bedroom and the house are independent. The property also has a lovely barbecue area, storage room and a private pool located on the highest part of the plot, offering spectacular views. Spaces like this no longer exist as the plots in the area are fully built. Completely fenced.