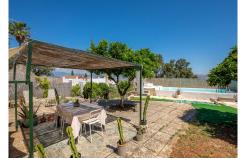

The house has been recently renovated and consists of a covered entrance porch, a fully equipped kitchen open to the living room, a full bathroom with shower, and a bright double bedroom. The lower floor originally was an almacen which has now been converted into a second bedroom with a sitting area. The entrances between the second bedroom and the house are independent. The property also has a lovely barbecue area, storage room and a private pool located on the highest part of the plot, offering spectacular views. Spaces like this no longer exist as the plots in the area are fully built. Completely fenced.