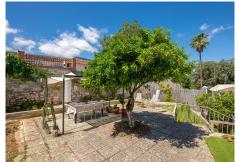

## R5051227 ♥ Alhaurín el Grande REF# R5051227 359.000 €

| BEDS | BATHS | BUILT  | PLOT   |
|------|-------|--------|--------|
| 2    | 1     | 103 m² | 750 m² |

This beautiful property has preserved the natural beauty of the mountains in which it is nestled adding fruit trees, flowers and other plants that create a small "botanical garden," leaving the house as an essential, modern and functional space that provides a unique combination.

The house has been recently renovated and consists of a covered entrance porch, a fully equipped kitchen open to the living room, a full bathroom with shower, and a bright double bedroom. The lower floor originally was an almacen which has now been converted into a second bedroom with a sitting area. The entrances between the second bedroom and the house are independent. The property also has a lovely barbecue area, storage room and a private pool located on the highest part of the plot, offering spectacular views. Spaces like this no longer exist as the plots in the area are fully built. Completely fenced.