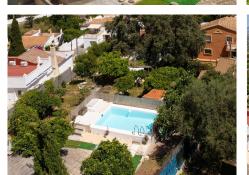

## R5051227 ♥ Alhaurín el Grande REF# R5051227 359.000 €

| BEDS | BATHS | BUILT  | PLOT   |
|------|-------|--------|--------|
| 2    | 1     | 103 m² | 750 m² |

This beautiful property has preserved the natural beauty of the mountains in which it is nestled adding fruit trees, flowers and other plants that create a small "botanical garden," leaving the house as an essential, modern and functional space that provides a unique combination.

The house has been recently renovated and consists of a covered entrance porch, a fully equipped kitchen open to the living room, a full bathroom with shower, and a bright double bedroom. The lower floor originally was an almacen which has now been converted into a second bedroom with a sitting area. The entrances between the second bedroom and the house are independent. The property also has a lovely barbecue area, storage room and a private pool located on the highest part of the plot, offering spectacular views. Spaces like this no longer exist as the plots in the area are fully built. Completely fenced.