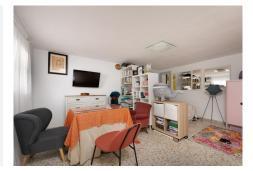

The house has been recently renovated and consists of a covered entrance porch, a fully equipped kitchen open to the living room, a full bathroom with shower, and a bright double bedroom. The lower floor originally was an almacen which has now been converted into a second bedroom with a sitting area. The entrances between the second bedroom and the house are independent. The property also has a lovely barbecue area, storage room and a private pool located on the highest part of the plot, offering spectacular views. Spaces like this no longer exist as the plots in the area are fully built. Completely fenced.