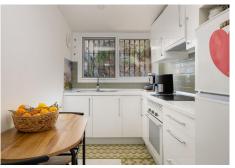

The house has been recently renovated and consists of a covered entrance porch, a fully equipped kitchen open to the living room, a full bathroom with shower, and a bright double bedroom. The lower floor originally was an almacen which has now been converted into a second bedroom with a sitting area. The entrances between the second bedroom and the house are independent. The property also has a lovely barbecue area, storage room and a private pool located on the highest part of the plot, offering spectacular views. Spaces like this no longer exist as the plots in the area are fully built. Completely fenced.