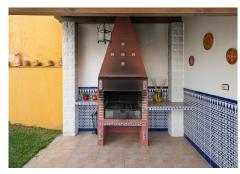

Cozy villa located in a popular urbanization of ??Coin close to all facilities and services. The house is based on a 500m2 urban plot with its own private pool, lovely garden and covered barbecue area. Parts of the house such as bathrooms and kitchen have been recently renovated. The house is on an inmacualte condition and distributed over three floors. On the main floor there is a large entrance hall, a spacious living room, a living room with a fireplace and access to a beautiful covered terrace. In addition to it a double bedroom, a spacious fully renovated kitchen-diner and a full bathroom with a shower. On the upper floor there is a second bathroom and four double bedrooms, the main one being very spacious and bright. The house benefits from heating with a gas boiler, a water softener and air conditioning in the different rooms. Finally, there is a large basement of almost 100m2 where an apartment could be made completely independent from the house. Automatic entrance gate to both the property and the garage, salt pool plus a 3,000 litre water tank. An ideal property for a family or as an investment just a few minutes from the town.