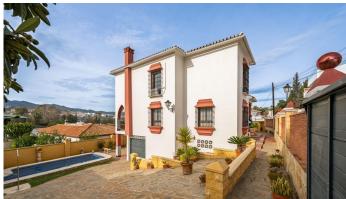

Cozy villa located in a popular urbanization of ??Coin close to all facilities and services. The house is based on a 500m2 urban plot with its own private pool, lovely garden and covered barbecue area. Parts of the house such as bathrooms and kitchen have been recently renovated. The house is on an inmacualte condition and distributed over three floors. On the main floor there is a large entrance hall, a spacious living room, a living room with a fireplace and access to a beautiful covered terrace. In addition to it a double bedroom, a spacious fully renovated kitchen-diner and a full bathroom with a shower. On the upper floor there is a second bathroom and four double bedrooms, the main one being very spacious and bright. The house benefits from heating with a gas boiler, a water softener and air conditioning in the different rooms. Finally, there is a large basement of almost 100m2 where an apartment could be made completely independent from the house. Automatic entrance gate to both the property and the garage, salt pool plus a 3,000 litre water tank. An ideal property for a family or as an investment just a few minutes from the town.