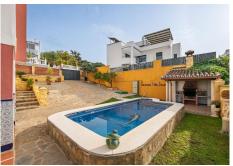

Cozy villa located in a popular urbanization of ??Coin close to all facilities and services. The house is based on a 500m2 urban plot with its own private pool, lovely garden and covered barbecue area. Parts of the house such as bathrooms and kitchen have been recently renovated. The house is on an inmacualte condition and distributed over three floors. On the main floor there is a large entrance hall, a spacious living room, a living room with a fireplace and access to a beautiful covered terrace. In addition to it a double bedroom, a spacious fully renovated kitchen-diner and a full bathroom with a shower. On the upper floor there is a second bathroom and four double bedrooms, the main one being very spacious and bright. The house benefits from heating with a gas boiler, a water softener and air conditioning in the different rooms. Finally, there is a large basement of almost 100m2 where an apartment could be made completely independent from the house. Automatic entrance gate to both the property and the garage, salt pool plus a 3,000 litre water tank. An ideal property for a family or as an investment just a few minutes from the town.