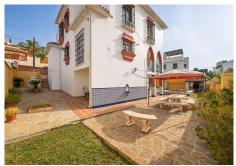

Cozy villa located in a popular urbanization of ??Coin close to all facilities and services. The house is based on a 500m2 urban plot with its own private pool, lovely garden and covered barbecue area. Parts of the house such as bathrooms and kitchen have been recently renovated. The house is on an inmacualte condition and distributed over three floors. On the main floor there is a large entrance hall, a spacious living room, a living room with a fireplace and access to a beautiful covered terrace. In addition to it a double bedroom, a spacious fully renovated kitchen-diner and a full bathroom with a shower. On the upper floor there is a second bathroom and four double bedrooms, the main one being very spacious and bright. The house benefits from heating with a gas boiler, a water softener and air conditioning in the different rooms. Finally, there is a large basement of almost 100m2 where an apartment could be made completely independent from the house. Automatic entrance gate to both the property and the garage, salt pool plus a 3,000 litre water tank. An ideal property for a family or as an investment just a few minutes from the town.