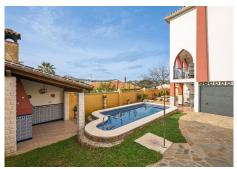

Cozy villa located in a popular urbanization of ??Coin close to all facilities and services. The house is based on a 500m2 urban plot with its own private pool, lovely garden and covered barbecue area. Parts of the house such as bathrooms and kitchen have been recently renovated. The house is on an inmacualte condition and distributed over three floors. On the main floor there is a large entrance hall, a spacious living room, a living room with a fireplace and access to a beautiful covered terrace. In addition to it a double bedroom, a spacious fully renovated kitchen-diner and a full bathroom with a shower. On the upper floor there is a second bathroom and four double bedrooms, the main one being very spacious and bright. The house benefits from heating with a gas boiler, a water softener and air conditioning in the different rooms. Finally, there is a large basement of almost 100m2 where an apartment could be made completely independent from the house. Automatic entrance gate to both the property and the garage, salt pool plus a 3,000 litre water tank. An ideal property for a family or as an investment just a few minutes from the town.