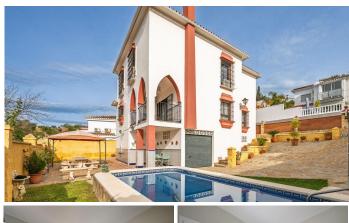

Cozy villa located in a popular urbanization of ??Coin close to all facilities and services. The house is based on a 500m2 urban plot with its own private pool, lovely garden and covered barbecue area. Parts of the house such as bathrooms and kitchen have been recently renovated. The house is on an inmacualte condition and distributed over three floors. On the main floor there is a large entrance hall, a spacious living room, a living room with a fireplace and access to a beautiful covered terrace. In addition to it a double bedroom, a spacious fully renovated kitchen-diner and a full bathroom with a shower. On the upper floor there is a second bathroom and four double bedrooms, the main one being very spacious and bright. The house benefits from heating with a gas boiler, a water softener and air conditioning in the different rooms. Finally, there is a large basement of almost 100m2 where an apartment could be made completely independent from the house. Automatic entrance gate to both the property and the garage, salt pool plus a 3,000 litre water tank. An ideal property for a family or as an investment just a few minutes from the town.