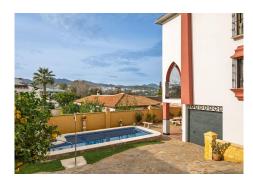

Cozy villa located in a popular urbanization of ??Coin close to all facilities and services. The house is based on a 500m2 urban plot with its own private pool, lovely garden and covered barbecue area. Parts of the house such as bathrooms and kitchen have been recently renovated. The house is on an inmacualte condition and distributed over three floors. On the main floor there is a large entrance hall, a spacious living room, a living room with a fireplace and access to a beautiful covered terrace. In addition to it a double bedroom, a spacious fully renovated kitchen-diner and a full bathroom with a shower. On the upper floor there is a second bathroom and four double bedrooms, the main one being very spacious and bright. The house benefits from heating with a gas boiler, a water softener and air conditioning in the different rooms. Finally, there is a large basement of almost 100m2 where an apartment could be made completely independent from the house. Automatic entrance gate to both the property and the garage, salt pool plus a 3,000 litre water tank. An ideal property for a family or as an investment just a few minutes from the town.