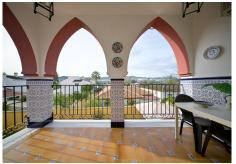

Cozy villa located in a popular urbanization of ??Coin close to all facilities and services. The house is based on a 500m2 urban plot with its own private pool, lovely garden and covered barbecue area. Parts of the house such as bathrooms and kitchen have been recently renovated. The house is on an inmacualte condition and distributed over three floors. On the main floor there is a large entrance hall, a spacious living room, a living room with a fireplace and access to a beautiful covered terrace. In addition to it a double bedroom, a spacious fully renovated kitchen-diner and a full bathroom with a shower. On the upper floor there is a second bathroom and four double bedrooms, the main one being very spacious and bright. The house benefits from heating with a gas boiler, a water softener and air conditioning in the different rooms. Finally, there is a large basement of almost 100m2 where an apartment could be made completely independent from the house. Automatic entrance gate to both the property and the garage, salt pool plus a 3,000 litre water tank. An ideal property for a family or as an investment just a few minutes from the town.