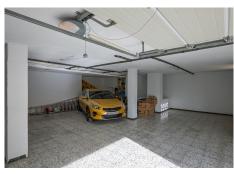

Cozy villa located in a popular urbanization of ??Coin close to all facilities and services. The house is based on a 500m2 urban plot with its own private pool, lovely garden and covered barbecue area. Parts of the house such as bathrooms and kitchen have been recently renovated. The house is on an inmacualte condition and distributed over three floors. On the main floor there is a large entrance hall, a spacious living room, a living room with a fireplace and access to a beautiful covered terrace. In addition to it a double bedroom, a spacious fully renovated kitchen-diner and a full bathroom with a shower. On the upper floor there is a second bathroom and four double bedrooms, the main one being very spacious and bright. The house benefits from heating with a gas boiler, a water softener and air conditioning in the different rooms. Finally, there is a large basement of almost 100m2 where an apartment could be made completely independent from the house. Automatic entrance gate to both the property and the garage, salt pool plus a 3,000 litre water tank. An ideal property for a family or as an investment just a few minutes from the town.