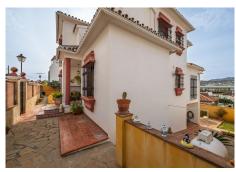

Cozy villa located in a popular urbanization of ??Coin close to all facilities and services. The house is based on a 500m2 urban plot with its own private pool, lovely garden and covered barbecue area. Parts of the house such as bathrooms and kitchen have been recently renovated. The house is on an inmacualte condition and distributed over three floors. On the main floor there is a large entrance hall, a spacious living room, a living room with a fireplace and access to a beautiful covered terrace. In addition to it a double bedroom, a spacious fully renovated kitchen-diner and a full bathroom with a shower. On the upper floor there is a second bathroom and four double bedrooms, the main one being very spacious and bright. The house benefits from heating with a gas boiler, a water softener and air conditioning in the different rooms. Finally, there is a large basement of almost 100m2 where an apartment could be made completely independent from the house. Automatic entrance gate to both the property and the garage, salt pool plus a 3,000 litre water tank. An ideal property for a family or as an investment just a few minutes from the town.