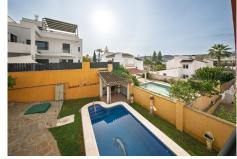

Cozy villa located in a popular urbanization of ??Coin close to all facilities and services. The house is based on a 500m2 urban plot with its own private pool, lovely garden and covered barbecue area. Parts of the house such as bathrooms and kitchen have been recently renovated. The house is on an inmacualte condition and distributed over three floors. On the main floor there is a large entrance hall, a spacious living room, a living room with a fireplace and access to a beautiful covered terrace. In addition to it a double bedroom, a spacious fully renovated kitchen-diner and a full bathroom with a shower. On the upper floor there is a second bathroom and four double bedrooms, the main one being very spacious and bright. The house benefits from heating with a gas boiler, a water softener and air conditioning in the different rooms. Finally, there is a large basement of almost 100m2 where an apartment could be made completely independent from the house. Automatic entrance gate to both the property and the garage, salt pool plus a 3,000 litre water tank. An ideal property for a family or as an investment just a few minutes from the town.