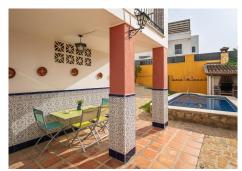

Cozy villa located in a popular urbanization of ??Coin close to all facilities and services. The house is based on a 500m2 urban plot with its own private pool, lovely garden and covered barbecue area. Parts of the house such as bathrooms and kitchen have been recently renovated. The house is on an inmacualte condition and distributed over three floors. On the main floor there is a large entrance hall, a spacious living room, a living room with a fireplace and access to a beautiful covered terrace. In addition to it a double bedroom, a spacious fully renovated kitchen-diner and a full bathroom with a shower. On the upper floor there is a second bathroom and four double bedrooms, the main one being very spacious and bright. The house benefits from heating with a gas boiler, a water softener and air conditioning in the different rooms. Finally, there is a large basement of almost 100m2 where an apartment could be made completely independent from the house. Automatic entrance gate to both the property and the garage, salt pool plus a 3,000 litre water tank. An ideal property for a family or as an investment just a few minutes from the town.