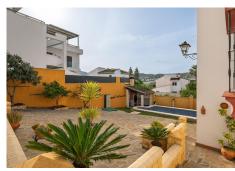

Cozy villa located in a popular urbanization of ??Coin close to all facilities and services. The house is based on a 500m2 urban plot with its own private pool, lovely garden and covered barbecue area. Parts of the house such as bathrooms and kitchen have been recently renovated. The house is on an inmacualte condition and distributed over three floors. On the main floor there is a large entrance hall, a spacious living room, a living room with a fireplace and access to a beautiful covered terrace. In addition to it a double bedroom, a spacious fully renovated kitchen-diner and a full bathroom with a shower. On the upper floor there is a second bathroom and four double bedrooms, the main one being very spacious and bright. The house benefits from heating with a gas boiler, a water softener and air conditioning in the different rooms. Finally, there is a large basement of almost 100m2 where an apartment could be made completely independent from the house. Automatic entrance gate to both the property and the garage, salt pool plus a 3,000 litre water tank. An ideal property for a family or as an investment just a few minutes from the town.