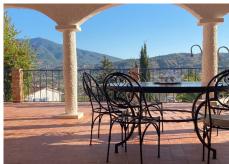

R4764604

REF# R4764604 675.000 €

| BEDS | BATHS | BUILT  | PLOT   | TERRACE |
|------|-------|--------|--------|---------|
| 4    | 2     | 400 m² | 850 m² | 80 m²   |

Wonderful villa located a few minutes from the town of Coin with panoramic views and facing south. Designed in 1972 by a renowned architect from Malaga, built in 1974 for a Swedish family and recently modernised in 2000 where the entire electrical system, doors, windows and solar panels were changed. The house is distributed over two large floors, both of them open to spacious terraces where the views are unbeatable. On the ground floor there is a spacious living room with a fireplace, ideal for holding large gatherings, three bedrooms and a fully renovated bathroom. There is a laundry area from which you can access the outside patio. On the upper floor there is a kitchen, dining area, master bedroom on suite and again a huge living room with a multitude of possibilities. Outside there is a terraced garden on three levels and planted with fruit trees, a private saltwater pool and surrounded by a magnificent and tradicional andalusian patio. Closed garage for one vehicle with automatic gate. Large parking area outside the house as well as a green area right in front of the property. Paved access to the entrance. Unique property with great potential, traditional andalusian style only 20 minutes from the coast and the capital and at the same time where you can breathe the peace and tranquility of the interior. A visit is highly recommended.