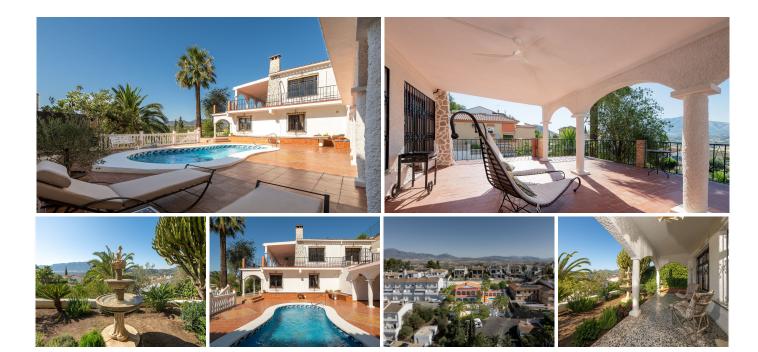

R4764604

REF# R4764604 675.000 €

| BEDS | BATHS | BUILT  | PLOT   | TERRACE |
|------|-------|--------|--------|---------|
| 4    | 2     | 400 m² | 850 m² | 80 m²   |

Wonderful villa located a few minutes from the town of Coin with panoramic views and facing south. Designed in 1972 by a renowned architect from Malaga, built in 1974 for a Swedish family and recently modernised in 2000 where the entire electrical system, doors, windows and solar panels were changed. The house is distributed over two large floors, both of them open to spacious terraces where the views are unbeatable. On the ground floor there is a spacious living room with a fireplace, ideal for holding large gatherings, three bedrooms and a fully renovated bathroom. There is a laundry area from which you can access the outside patio. On the upper floor there is a kitchen, dining area, master bedroom on suite and again a huge living room with a multitude of possibilities. Outside there is a terraced garden on three levels and planted with fruit trees, a private saltwater pool and surrounded by a magnificent and tradicional andalusian patio. Closed garage for one vehicle with automatic gate. Large parking area outside the house as well as a green area right in front of the property. Paved access to the entrance. Unique property with great potential, traditional andalusian style only 20 minutes from the coast and the capital and at the same time where you can breathe the peace and tranquility of the interior. A visit is highly recommended.