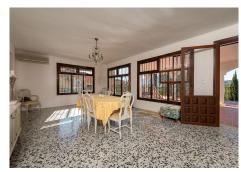

R4764604

REF# R4764604 675.000 €

| BEDS | BATHS | BUILT  | PLOT   | TERRACE |
|------|-------|--------|--------|---------|
| 4    | 2     | 400 m² | 850 m² | 80 m²   |

Wonderful villa located a few minutes from the town of Coin with panoramic views and facing south. Designed in 1972 by a renowned architect from Malaga, built in 1974 for a Swedish family and recently modernised in 2000 where the entire electrical system, doors, windows and solar panels were changed. The house is distributed over two large floors, both of them open to spacious terraces where the views are unbeatable. On the ground floor there is a spacious living room with a fireplace, ideal for holding large gatherings, three bedrooms and a fully renovated bathroom. There is a laundry area from which you can access the outside patio. On the upper floor there is a kitchen, dining area, master bedroom on suite and again a huge living room with a multitude of possibilities. Outside there is a terraced garden on three levels and planted with fruit trees, a private saltwater pool and surrounded by a magnificent and tradicional andalusian patio. Closed garage for one vehicle with automatic gate. Large parking area outside the house as well as a green area right in front of the property. Paved access to the entrance. Unique property with great potential, traditional andalusian style only 20 minutes from the coast and the capital and at the same time where you can breathe the peace and tranquility of the interior. A visit is highly recommended.