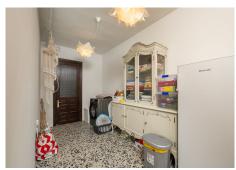

R4764604

REF# R4764604 675.000 €

| BEDS | BATHS | BUILT  | PLOT   | TERRACE |
|------|-------|--------|--------|---------|
| 4    | 2     | 400 m² | 850 m² | 80 m²   |

Wonderful villa located a few minutes from the town of Coin with panoramic views and facing south. Designed in 1972 by a renowned architect from Malaga, built in 1974 for a Swedish family and recently modernised in 2000 where the entire electrical system, doors, windows and solar panels were changed. The house is distributed over two large floors, both of them open to spacious terraces where the views are unbeatable. On the ground floor there is a spacious living room with a fireplace, ideal for holding large gatherings, three bedrooms and a fully renovated bathroom. There is a laundry area from which you can access the outside patio. On the upper floor there is a kitchen, dining area, master bedroom on suite and again a huge living room with a multitude of possibilities. Outside there is a terraced garden on three levels and planted with fruit trees, a private saltwater pool and surrounded by a magnificent and tradicional andalusian patio. Closed garage for one vehicle with automatic gate. Large parking area outside the house as well as a green area right in front of the property. Paved access to the entrance. Unique property with great potential, traditional andalusian style only 20 minutes from the coast and the capital and at the same time where you can breathe the peace and tranquility of the interior. A visit is highly recommended.