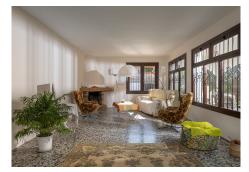

R4764604

REF# R4764604 675.000 €

| BEDS | BATHS | BUILT  | PLOT   | TERRACE |
|------|-------|--------|--------|---------|
| 4    | 2     | 400 m² | 850 m² | 80 m²   |

Wonderful villa located a few minutes from the town of Coin with panoramic views and facing south. Designed in 1972 by a renowned architect from Malaga, built in 1974 for a Swedish family and recently modernised in 2000 where the entire electrical system, doors, windows and solar panels were changed. The house is distributed over two large floors, both of them open to spacious terraces where the views are unbeatable. On the ground floor there is a spacious living room with a fireplace, ideal for holding large gatherings, three bedrooms and a fully renovated bathroom. There is a laundry area from which you can access the outside patio. On the upper floor there is a kitchen, dining area, master bedroom on suite and again a huge living room with a multitude of possibilities. Outside there is a terraced garden on three levels and planted with fruit trees, a private saltwater pool and surrounded by a magnificent and tradicional andalusian patio. Closed garage for one vehicle with automatic gate. Large parking area outside the house as well as a green area right in front of the property. Paved access to the entrance. Unique property with great potential, traditional andalusian style only 20 minutes from the coast and the capital and at the same time where you can breathe the peace and tranquility of the interior. A visit is highly recommended.