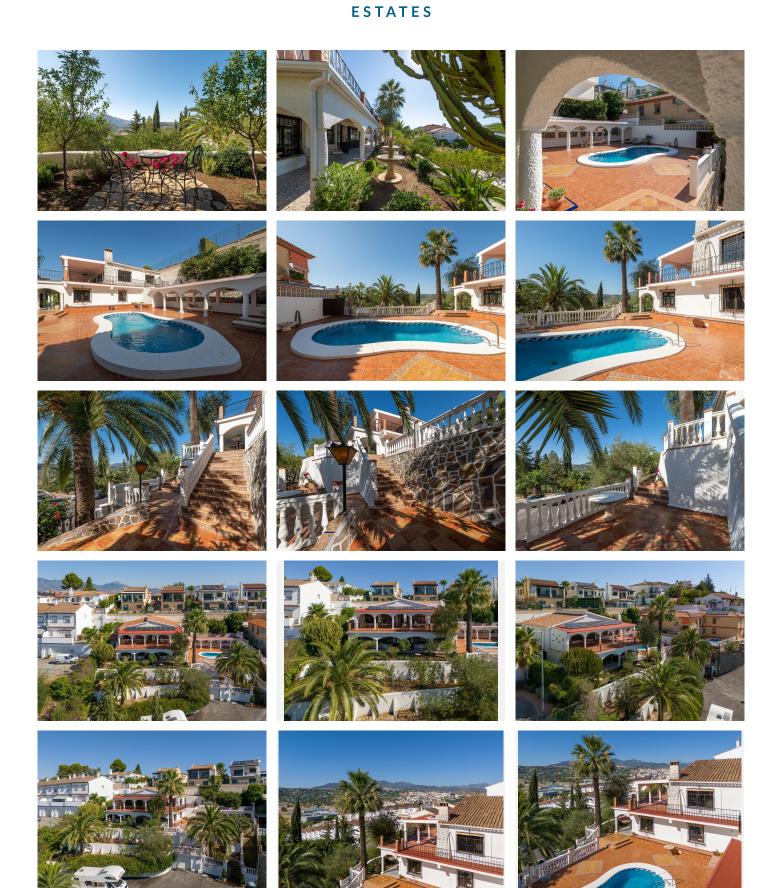

R4764604

REF# R4764604 675.000 €

| BEDS | BATHS | BUILT  | PLOT   | TERRACE |
|------|-------|--------|--------|---------|
| 4    | 2     | 400 m² | 850 m² | 80 m²   |

Wonderful villa located a few minutes from the town of Coin with panoramic views and facing south. Designed in 1972 by a renowned architect from Malaga, built in 1974 for a Swedish family and recently modernised in 2000 where the entire electrical system, doors, windows and solar panels were changed. The house is distributed over two large floors, both of them open to spacious terraces where the views are unbeatable. On the ground floor there is a spacious living room with a fireplace, ideal for holding large gatherings, three bedrooms and a fully renovated bathroom. There is a laundry area from which you can access the outside patio. On the upper floor there is a kitchen, dining area, master bedroom on suite and again a huge living room with a multitude of possibilities. Outside there is a terraced garden on three levels and planted with fruit trees, a private saltwater pool and surrounded by a magnificent and tradicional andalusian patio. Closed garage for one vehicle with automatic gate. Large parking area outside the house as well as a green area right in front of the property. Paved access to the entrance. Unique property with great potential, traditional andalusian style only 20 minutes from the coast and the capital and at the same time where you can breathe the peace and tranquility of the interior. A visit is highly recommended.