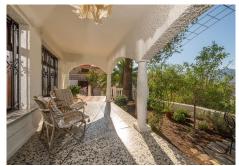

R4764604

REF# R4764604 675.000 €

| BEDS | BATHS | BUILT  | PLOT   | TERRACE |
|------|-------|--------|--------|---------|
| 4    | 2     | 400 m² | 850 m² | 80 m²   |

Wonderful villa located a few minutes from the town of Coin with panoramic views and facing south. Designed in 1972 by a renowned architect from Malaga, built in 1974 for a Swedish family and recently modernised in 2000 where the entire electrical system, doors, windows and solar panels were changed. The house is distributed over two large floors, both of them open to spacious terraces where the views are unbeatable. On the ground floor there is a spacious living room with a fireplace, ideal for holding large gatherings, three bedrooms and a fully renovated bathroom. There is a laundry area from which you can access the outside patio. On the upper floor there is a kitchen, dining area, master bedroom on suite and again a huge living room with a multitude of possibilities. Outside there is a terraced garden on three levels and planted with fruit trees, a private saltwater pool and surrounded by a magnificent and tradicional andalusian patio. Closed garage for one vehicle with automatic gate. Large parking area outside the house as well as a green area right in front of the property. Paved access to the entrance. Unique property with great potential, traditional andalusian style only 20 minutes from the coast and the capital and at the same time where you can breathe the peace and tranquility of the interior. A visit is highly recommended.