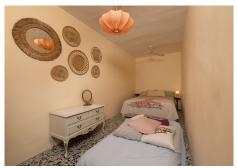

R4764604

REF# R4764604 675.000 €

| BEDS | BATHS | BUILT  | PLOT   | TERRACE |
|------|-------|--------|--------|---------|
| 4    | 2     | 400 m² | 850 m² | 80 m²   |

Wonderful villa located a few minutes from the town of Coin with panoramic views and facing south. Designed in 1972 by a renowned architect from Malaga, built in 1974 for a Swedish family and recently modernised in 2000 where the entire electrical system, doors, windows and solar panels were changed. The house is distributed over two large floors, both of them open to spacious terraces where the views are unbeatable. On the ground floor there is a spacious living room with a fireplace, ideal for holding large gatherings, three bedrooms and a fully renovated bathroom. There is a laundry area from which you can access the outside patio. On the upper floor there is a kitchen, dining area, master bedroom on suite and again a huge living room with a multitude of possibilities. Outside there is a terraced garden on three levels and planted with fruit trees, a private saltwater pool and surrounded by a magnificent and tradicional andalusian patio. Closed garage for one vehicle with automatic gate. Large parking area outside the house as well as a green area right in front of the property. Paved access to the entrance. Unique property with great potential, traditional andalusian style only 20 minutes from the coast and the capital and at the same time where you can breathe the peace and tranquility of the interior. A visit is highly recommended.