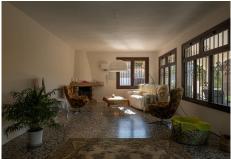

R4764604

REF# R4764604 675.000 €

| BEDS | BATHS | BUILT  | PLOT   | TERRACE |
|------|-------|--------|--------|---------|
| 4    | 2     | 400 m² | 850 m² | 80 m²   |

Wonderful villa located a few minutes from the town of Coin with panoramic views and facing south. Designed in 1972 by a renowned architect from Malaga, built in 1974 for a Swedish family and recently modernised in 2000 where the entire electrical system, doors, windows and solar panels were changed. The house is distributed over two large floors, both of them open to spacious terraces where the views are unbeatable. On the ground floor there is a spacious living room with a fireplace, ideal for holding large gatherings, three bedrooms and a fully renovated bathroom. There is a laundry area from which you can access the outside patio. On the upper floor there is a kitchen, dining area, master bedroom on suite and again a huge living room with a multitude of possibilities. Outside there is a terraced garden on three levels and planted with fruit trees, a private saltwater pool and surrounded by a magnificent and tradicional andalusian patio. Closed garage for one vehicle with automatic gate. Large parking area outside the house as well as a green area right in front of the property. Paved access to the entrance. Unique property with great potential, traditional andalusian style only 20 minutes from the coast and the capital and at the same time where you can breathe the peace and tranquility of the interior. A visit is highly recommended.