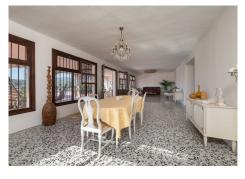

R4764604

REF# R4764604 675.000 €

| BEDS | BATHS | BUILT  | PLOT   | TERRACE |
|------|-------|--------|--------|---------|
| 4    | 2     | 400 m² | 850 m² | 80 m²   |

Wonderful villa located a few minutes from the town of Coin with panoramic views and facing south. Designed in 1972 by a renowned architect from Malaga, built in 1974 for a Swedish family and recently modernised in 2000 where the entire electrical system, doors, windows and solar panels were changed. The house is distributed over two large floors, both of them open to spacious terraces where the views are unbeatable. On the ground floor there is a spacious living room with a fireplace, ideal for holding large gatherings, three bedrooms and a fully renovated bathroom. There is a laundry area from which you can access the outside patio. On the upper floor there is a kitchen, dining area, master bedroom on suite and again a huge living room with a multitude of possibilities. Outside there is a terraced garden on three levels and planted with fruit trees, a private saltwater pool and surrounded by a magnificent and tradicional andalusian patio. Closed garage for one vehicle with automatic gate. Large parking area outside the house as well as a green area right in front of the property. Paved access to the entrance. Unique property with great potential, traditional andalusian style only 20 minutes from the coast and the capital and at the same time where you can breathe the peace and tranquility of the interior. A visit is highly recommended.