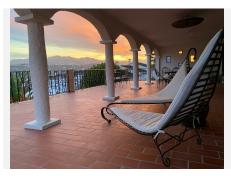

R4764604

REF# R4764604 675.000 €

| BEDS | BATHS | BUILT  | PLOT   | TERRACE |
|------|-------|--------|--------|---------|
| 4    | 2     | 400 m² | 850 m² | 80 m²   |

Wonderful villa located a few minutes from the town of Coin with panoramic views and facing south. Designed in 1972 by a renowned architect from Malaga, built in 1974 for a Swedish family and recently modernised in 2000 where the entire electrical system, doors, windows and solar panels were changed. The house is distributed over two large floors, both of them open to spacious terraces where the views are unbeatable. On the ground floor there is a spacious living room with a fireplace, ideal for holding large gatherings, three bedrooms and a fully renovated bathroom. There is a laundry area from which you can access the outside patio. On the upper floor there is a kitchen, dining area, master bedroom on suite and again a huge living room with a multitude of possibilities. Outside there is a terraced garden on three levels and planted with fruit trees, a private saltwater pool and surrounded by a magnificent and tradicional andalusian patio. Closed garage for one vehicle with automatic gate. Large parking area outside the house as well as a green area right in front of the property. Paved access to the entrance. Unique property with great potential, traditional andalusian style only 20 minutes from the coast and the capital and at the same time where you can breathe the peace and tranquility of the interior. A visit is highly recommended.