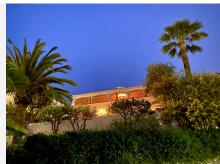

R4764604

REF# R4764604 675.000 €

| BEDS | BATHS | BUILT  | PLOT   | TERRACE |
|------|-------|--------|--------|---------|
| 4    | 2     | 400 m² | 850 m² | 80 m²   |

Wonderful villa located a few minutes from the town of Coin with panoramic views and facing south. Designed in 1972 by a renowned architect from Malaga, built in 1974 for a Swedish family and recently modernised in 2000 where the entire electrical system, doors, windows and solar panels were changed. The house is distributed over two large floors, both of them open to spacious terraces where the views are unbeatable. On the ground floor there is a spacious living room with a fireplace, ideal for holding large gatherings, three bedrooms and a fully renovated bathroom. There is a laundry area from which you can access the outside patio. On the upper floor there is a kitchen, dining area, master bedroom on suite and again a huge living room with a multitude of possibilities. Outside there is a terraced garden on three levels and planted with fruit trees, a private saltwater pool and surrounded by a magnificent and tradicional andalusian patio. Closed garage for one vehicle with automatic gate. Large parking area outside the house as well as a green area right in front of the property. Paved access to the entrance. Unique property with great potential, traditional andalusian style only 20 minutes from the coast and the capital and at the same time where you can breathe the peace and tranquility of the interior. A visit is highly recommended.