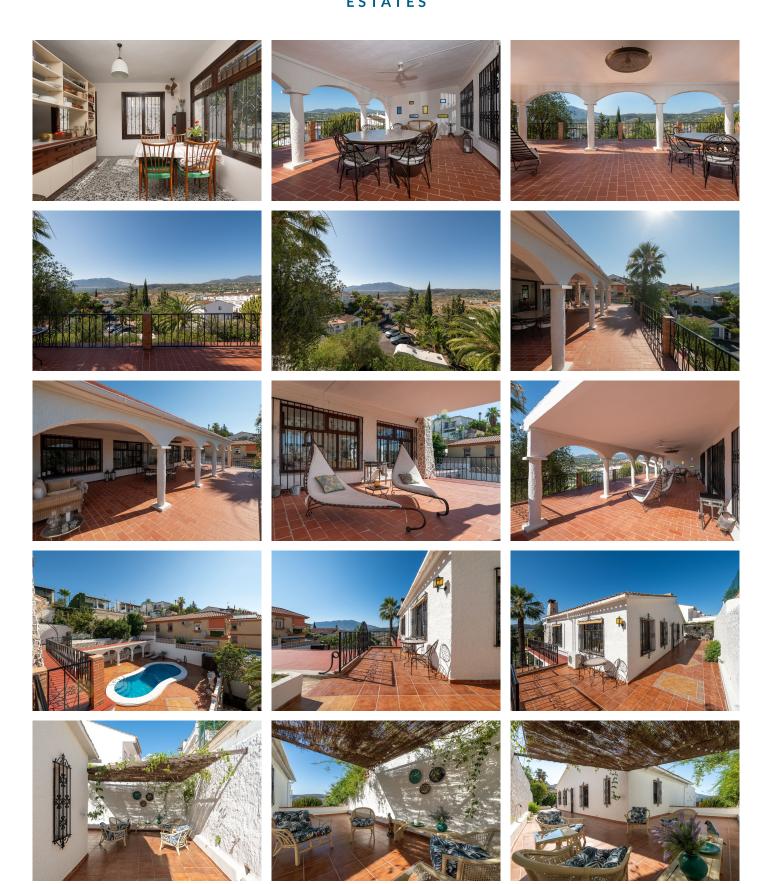

R4764604

REF# R4764604 675.000 €

| BEDS | BATHS | BUILT  | PLOT   | TERRACE |
|------|-------|--------|--------|---------|
| 4    | 2     | 400 m² | 850 m² | 80 m²   |

Wonderful villa located a few minutes from the town of Coin with panoramic views and facing south. Designed in 1972 by a renowned architect from Malaga, built in 1974 for a Swedish family and recently modernised in 2000 where the entire electrical system, doors, windows and solar panels were changed. The house is distributed over two large floors, both of them open to spacious terraces where the views are unbeatable. On the ground floor there is a spacious living room with a fireplace, ideal for holding large gatherings, three bedrooms and a fully renovated bathroom. There is a laundry area from which you can access the outside patio. On the upper floor there is a kitchen, dining area, master bedroom on suite and again a huge living room with a multitude of possibilities. Outside there is a terraced garden on three levels and planted with fruit trees, a private saltwater pool and surrounded by a magnificent and tradicional andalusian patio. Closed garage for one vehicle with automatic gate. Large parking area outside the house as well as a green area right in front of the property. Paved access to the entrance. Unique property with great potential, traditional andalusian style only 20 minutes from the coast and the capital and at the same time where you can breathe the peace and tranquility of the interior. A visit is highly recommended.