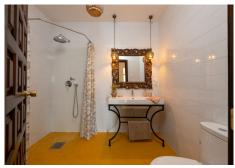

R4764604

REF# R4764604 675.000 €

| BEDS | BATHS | BUILT  | PLOT   | TERRACE |
|------|-------|--------|--------|---------|
| 4    | 2     | 400 m² | 850 m² | 80 m²   |

Wonderful villa located a few minutes from the town of Coin with panoramic views and facing south. Designed in 1972 by a renowned architect from Malaga, built in 1974 for a Swedish family and recently modernised in 2000 where the entire electrical system, doors, windows and solar panels were changed. The house is distributed over two large floors, both of them open to spacious terraces where the views are unbeatable. On the ground floor there is a spacious living room with a fireplace, ideal for holding large gatherings, three bedrooms and a fully renovated bathroom. There is a laundry area from which you can access the outside patio. On the upper floor there is a kitchen, dining area, master bedroom on suite and again a huge living room with a multitude of possibilities. Outside there is a terraced garden on three levels and planted with fruit trees, a private saltwater pool and surrounded by a magnificent and tradicional andalusian patio. Closed garage for one vehicle with automatic gate. Large parking area outside the house as well as a green area right in front of the property. Paved access to the entrance. Unique property with great potential, traditional andalusian style only 20 minutes from the coast and the capital and at the same time where you can breathe the peace and tranquility of the interior. A visit is highly recommended.