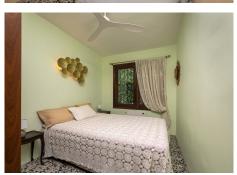

R4764604

REF# R4764604 675.000 €

| BEDS | BATHS | BUILT  | PLOT   | TERRACE |
|------|-------|--------|--------|---------|
| 4    | 2     | 400 m² | 850 m² | 80 m²   |

Wonderful villa located a few minutes from the town of Coin with panoramic views and facing south. Designed in 1972 by a renowned architect from Malaga, built in 1974 for a Swedish family and recently modernised in 2000 where the entire electrical system, doors, windows and solar panels were changed. The house is distributed over two large floors, both of them open to spacious terraces where the views are unbeatable. On the ground floor there is a spacious living room with a fireplace, ideal for holding large gatherings, three bedrooms and a fully renovated bathroom. There is a laundry area from which you can access the outside patio. On the upper floor there is a kitchen, dining area, master bedroom on suite and again a huge living room with a multitude of possibilities. Outside there is a terraced garden on three levels and planted with fruit trees, a private saltwater pool and surrounded by a magnificent and tradicional andalusian patio. Closed garage for one vehicle with automatic gate. Large parking area outside the house as well as a green area right in front of the property. Paved access to the entrance. Unique property with great potential, traditional andalusian style only 20 minutes from the coast and the capital and at the same time where you can breathe the peace and tranquility of the interior. A visit is highly recommended.