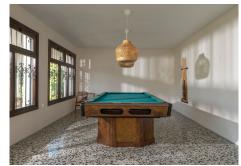

R4764604

REF# R4764604 675.000 €

| BEDS | BATHS | BUILT  | PLOT   | TERRACE |
|------|-------|--------|--------|---------|
| 4    | 2     | 400 m² | 850 m² | 80 m²   |

Wonderful villa located a few minutes from the town of Coin with panoramic views and facing south. Designed in 1972 by a renowned architect from Malaga, built in 1974 for a Swedish family and recently modernised in 2000 where the entire electrical system, doors, windows and solar panels were changed. The house is distributed over two large floors, both of them open to spacious terraces where the views are unbeatable. On the ground floor there is a spacious living room with a fireplace, ideal for holding large gatherings, three bedrooms and a fully renovated bathroom. There is a laundry area from which you can access the outside patio. On the upper floor there is a kitchen, dining area, master bedroom on suite and again a huge living room with a multitude of possibilities. Outside there is a terraced garden on three levels and planted with fruit trees, a private saltwater pool and surrounded by a magnificent and tradicional andalusian patio. Closed garage for one vehicle with automatic gate. Large parking area outside the house as well as a green area right in front of the property. Paved access to the entrance. Unique property with great potential, traditional andalusian style only 20 minutes from the coast and the capital and at the same time where you can breathe the peace and tranquility of the interior. A visit is highly recommended.