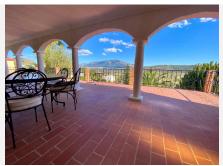

R4764604

REF# R4764604 675.000 €

| BEDS | BATHS | BUILT  | PLOT   | TERRACE |
|------|-------|--------|--------|---------|
| 4    | 2     | 400 m² | 850 m² | 80 m²   |

Wonderful villa located a few minutes from the town of Coin with panoramic views and facing south. Designed in 1972 by a renowned architect from Malaga, built in 1974 for a Swedish family and recently modernised in 2000 where the entire electrical system, doors, windows and solar panels were changed. The house is distributed over two large floors, both of them open to spacious terraces where the views are unbeatable. On the ground floor there is a spacious living room with a fireplace, ideal for holding large gatherings, three bedrooms and a fully renovated bathroom. There is a laundry area from which you can access the outside patio. On the upper floor there is a kitchen, dining area, master bedroom on suite and again a huge living room with a multitude of possibilities. Outside there is a terraced garden on three levels and planted with fruit trees, a private saltwater pool and surrounded by a magnificent and tradicional andalusian patio. Closed garage for one vehicle with automatic gate. Large parking area outside the house as well as a green area right in front of the property. Paved access to the entrance. Unique property with great potential, traditional andalusian style only 20 minutes from the coast and the capital and at the same time where you can breathe the peace and tranquility of the interior. A visit is highly recommended.