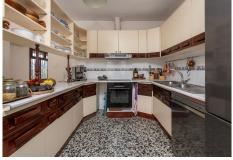

R4764604

REF# R4764604 675.000 €

| BEDS | BATHS | BUILT  | PLOT   | TERRACE |
|------|-------|--------|--------|---------|
| 4    | 2     | 400 m² | 850 m² | 80 m²   |

Wonderful villa located a few minutes from the town of Coin with panoramic views and facing south. Designed in 1972 by a renowned architect from Malaga, built in 1974 for a Swedish family and recently modernised in 2000 where the entire electrical system, doors, windows and solar panels were changed. The house is distributed over two large floors, both of them open to spacious terraces where the views are unbeatable. On the ground floor there is a spacious living room with a fireplace, ideal for holding large gatherings, three bedrooms and a fully renovated bathroom. There is a laundry area from which you can access the outside patio. On the upper floor there is a kitchen, dining area, master bedroom on suite and again a huge living room with a multitude of possibilities. Outside there is a terraced garden on three levels and planted with fruit trees, a private saltwater pool and surrounded by a magnificent and tradicional andalusian patio. Closed garage for one vehicle with automatic gate. Large parking area outside the house as well as a green area right in front of the property. Paved access to the entrance. Unique property with great potential, traditional andalusian style only 20 minutes from the coast and the capital and at the same time where you can breathe the peace and tranquility of the interior. A visit is highly recommended.