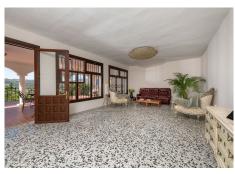

R4764604

REF# R4764604 675.000 €

| BEDS | BATHS | BUILT  | PLOT   | TERRACE |
|------|-------|--------|--------|---------|
| 4    | 2     | 400 m² | 850 m² | 80 m²   |

Wonderful villa located a few minutes from the town of Coin with panoramic views and facing south. Designed in 1972 by a renowned architect from Malaga, built in 1974 for a Swedish family and recently modernised in 2000 where the entire electrical system, doors, windows and solar panels were changed. The house is distributed over two large floors, both of them open to spacious terraces where the views are unbeatable. On the ground floor there is a spacious living room with a fireplace, ideal for holding large gatherings, three bedrooms and a fully renovated bathroom. There is a laundry area from which you can access the outside patio. On the upper floor there is a kitchen, dining area, master bedroom on suite and again a huge living room with a multitude of possibilities. Outside there is a terraced garden on three levels and planted with fruit trees, a private saltwater pool and surrounded by a magnificent and tradicional andalusian patio. Closed garage for one vehicle with automatic gate. Large parking area outside the house as well as a green area right in front of the property. Paved access to the entrance. Unique property with great potential, traditional andalusian style only 20 minutes from the coast and the capital and at the same time where you can breathe the peace and tranquility of the interior. A visit is highly recommended.