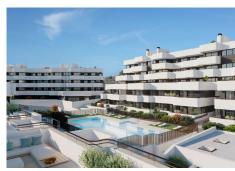

## R5084467

Estepona

REF# R5084467 895.000 €

| BEDS | BATHS | BUILT  | TERRACE |
|------|-------|--------|---------|
| 4    | 3.5   | 225 m² | 80 m²   |

Located in Las Mesas, one of the most sought-after and rapidly expanding residential areas in the city of Estepona, this elegant elevated ground floor apartment combines contemporary design, comfort, and a privileged location. Just a 10-minute walk from the Port and the beach, and 20 minutes from the charming old town, it offers a unique opportunity to enjoy the Mediterranean lifestyle with all amenities within easy reach.

The development, built in 2025, offers unbeatable communal areas: adult and children's swimming pools, fully equipped gym, sauna, landscaped gardens, bicycle area, and accessible entrances for all residents. The building has an elevator and universal accessibility.