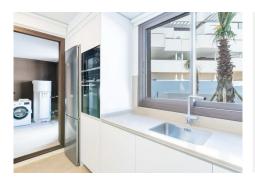

Inside, the apartment is distributed into 4 spacious bedrooms with built-in wardrobes, 2 full bathrooms with top-quality materials, and an additional guest toilet for greater functionality. The living and dining areas integrate perfectly with both the terrace and the kitchen, which is modern, open-plan, and fully equipped with Siemens appliances, Silestone countertops, and a laundry room with drying area. A peninsula will soon

enhance the kitchen.

The finishes have been carefully selected: porcelain stoneware floors, white lacquered doors, exterior carpentry with double glazing, and motorized shutters in the living room and bedrooms. Additionally, it features ducted air conditioning with independent control, aerothermal system for hot water, and mechanical ventilation to ensure maximum comfort and energy efficiency throughout the year. The apartment includes 2 underground parking spaces and a large storage room, all within a gated complex that offers security and peace of mind.