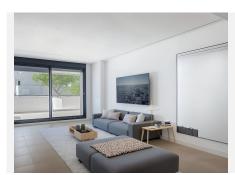

The property stands out for its impressive private terrace of 80 m<sup>2</sup>, south-facing to make the most of natural light throughout the day and offering pleasant lateral sea views. Ideal for those who value spacious outdoor areas, whether to relax, entertain guests, or enjoy the climate year-round.

Inside, the apartment is distributed into 4 spacious bedrooms with built-in wardrobes, 2 full bathrooms with top-quality materials, and an additional guest toilet for greater functionality. The living and dining areas integrate perfectly with both the terrace and the kitchen, which is modern, open-plan, and fully equipped with Siemens appliances, Silestone countertops, and a laundry room with drying area. A peninsula will soon