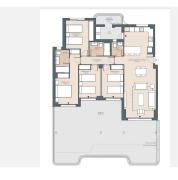

Inside, the apartment is distributed into 4 spacious bedrooms with built-in wardrobes, 2 full bathrooms with top-quality materials, and an additional guest toilet for greater functionality. The living and dining areas integrate perfectly with both the terrace and the kitchen, which is modern, open-plan, and fully equipped with Siemens appliances, Silestone countertops, and a laundry room with drying area. A peninsula will soon

enhance the kitchen.

The finishes have been carefully selected: porcelain stoneware floors, white lacquered doors, exterior carpentry with double glazing, and motorized shutters in the living room and bedrooms. Additionally, it features ducted air conditioning with independent control, aerothermal system for hot water, and mechanical ventilation to ensure maximum comfort and energy efficiency throughout the year. The apartment includes 2 underground parking spaces and a large storage room, all within a gated complex that offers security and peace of mind.