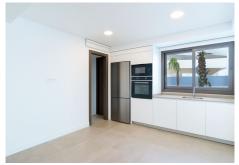

Inside, the apartment is distributed into 4 spacious bedrooms with built-in wardrobes, 2 full bathrooms with top-quality materials, and an additional guest toilet for greater functionality. The living and dining areas integrate perfectly with both the terrace and the kitchen, which is modern, open-plan, and fully equipped with Siemens appliances, Silestone countertops, and a laundry room with drying area. A peninsula will soon

enhance the kitchen.

The finishes have been carefully selected: porcelain stoneware floors, white lacquered doors, exterior carpentry with double glazing, and motorized shutters in the living room and bedrooms. Additionally, it features ducted air conditioning with independent control, aerothermal system for hot water, and mechanical ventilation to ensure maximum comfort and energy efficiency throughout the year. The apartment includes 2 underground parking spaces and a large storage room, all within a gated complex that offers security and peace of mind.