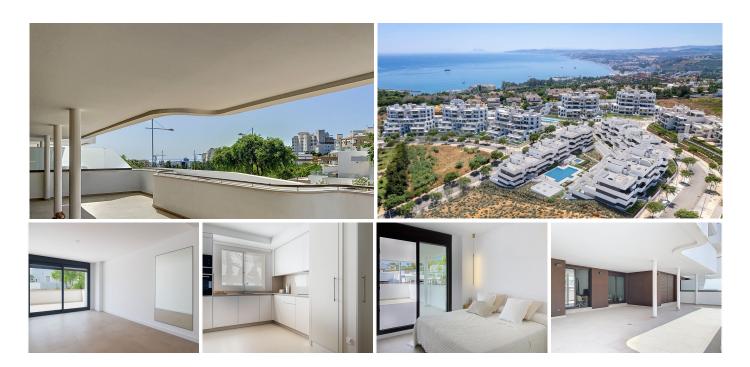

## R5084467

Estepona

REF# R5084467 895.000 €

| BEDS | BATHS | BUILT  | TERRACE |
|------|-------|--------|---------|
| 4    | 3.5   | 225 m² | 80 m²   |

Located in Las Mesas, one of the most sought-after and rapidly expanding residential areas in the city of Estepona, this elegant elevated ground floor apartment combines contemporary design, comfort, and a privileged location. Just a 10-minute walk from the Port and the beach, and 20 minutes from the charming old town, it offers a unique opportunity to enjoy the Mediterranean lifestyle with all amenities within easy reach.

The property stands out for its impressive private terrace of 80 m<sup>2</sup>, south-facing to make the most of natural light throughout the day and offering pleasant lateral sea views. Ideal for those who value spacious outdoor areas, whether to relax, entertain guests, or enjoy the climate year-round.

Inside, the apartment is distributed into 4 spacious bedrooms with built-in wardrobes, 2 full bathrooms with top-quality materials, and an additional guest toilet for greater functionality. The living and dining areas integrate perfectly with both the terrace and the kitchen, which is modern, open-plan, and fully equipped with Siemens appliances, Silestone countertops, and a laundry room with drying area. A peninsula will soon

enhance the kitchen.

The finishes have been carefully selected: porcelain stoneware floors, white lacquered doors, exterior carpentry with double glazing, and motorized shutters in the living room and bedrooms. Additionally, it features ducted air conditioning with independent control, aerothermal system for hot water, and mechanical ventilation to ensure maximum comfort and energy efficiency throughout the year. The apartment includes 2 underground parking spaces and a large storage room, all within a gated complex that offers security and peace of mind.

The development, built in 2025, offers unbeatable communal areas: adult and children's swimming pools, fully equipped gym, sauna, landscaped gardens, bicycle area, and accessible entrances for all residents. The building has an elevator and universal accessibility.