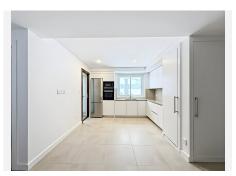

Inside, the apartment is distributed into 4 spacious bedrooms with built-in wardrobes, 2 full bathrooms with top-quality materials, and an additional guest toilet for greater functionality. The living and dining areas integrate perfectly with both the terrace and the kitchen, which is modern, open-plan, and fully equipped with Siemens appliances, Silestone countertops, and a laundry room with drying area. A peninsula will soon

enhance the kitchen.

The finishes have been carefully selected: porcelain stoneware floors, white lacquered doors, exterior carpentry with double glazing, and motorized shutters in the living room and bedrooms. Additionally, it features ducted air conditioning with independent control, aerothermal system for hot water, and mechanical ventilation to ensure maximum comfort and energy efficiency throughout the year. The apartment includes 2 underground parking spaces and a large storage room, all within a gated complex that offers security and peace of mind.