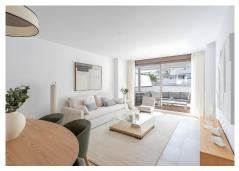

The property stands out for its impressive private terrace of 80 m<sup>2</sup>, south-facing to make the most of natural light throughout the day and offering pleasant lateral sea views. Ideal for those who value spacious outdoor areas, whether to relax, entertain guests, or enjoy the climate year-round.

Inside, the apartment is distributed into 4 spacious bedrooms with built-in wardrobes, 2 full bathrooms with top-quality materials, and an additional guest toilet for greater functionality. The living and dining areas integrate perfectly with both the terrace and the kitchen, which is modern, open-plan, and fully equipped with Siemens appliances, Silestone countertops, and a laundry room with drying area. A peninsula will soon