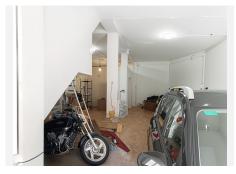

The property has a large basement with high ceilings, which, in addition to serving as a garage for two cars,

offers additional space for multiple uses, such as a gym, storage room, office, or games room. The property is equipped with an alarm system and surveillance cameras, while the development offers a communal swimming pool.