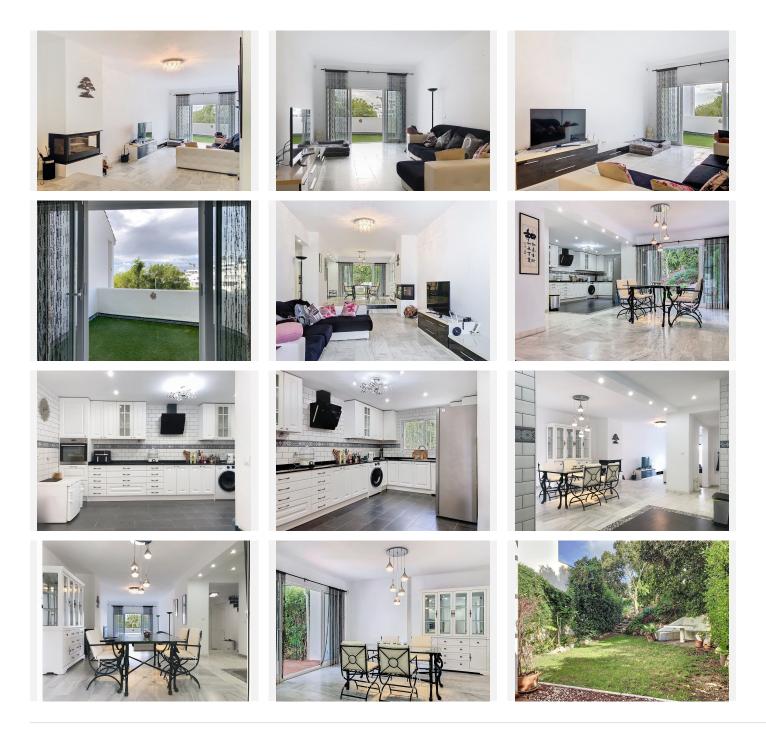

The open-plan main floor offers a spacious and bright living room, equipped with a fireplace and marble floors, with access to the terrace, creating a welcoming atmosphere. The fully equipped, open-concept kitchen is connected to the dining area, from which you can access the property's garden, featuring abundant Mediterranean vegetation—ideal for enjoying outdoor meals or moments of relaxation. The main floor also includes a guest toilet and access to the basement.

On the first floor, there are three bedrooms with built-in wardrobes. The master bedroom features a private bathroom and a private terrace. The other two bedrooms share a full bathroom with a bathtub. On the top floor, the solarium boasts sea views, a terrace, and a turret that can be adapted as an office or even as an additional fourth bedroom.