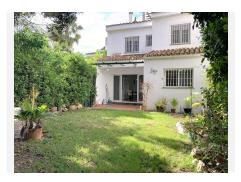

The open-plan main floor offers a spacious and bright living room, equipped with a fireplace and marble floors, with access to the terrace, creating a welcoming atmosphere. The fully equipped, open-concept kitchen is connected to the dining area, from which you can access the property's garden, featuring abundant Mediterranean vegetation—ideal for enjoying outdoor meals or moments of relaxation. The main floor also includes a guest toilet and access to the basement.