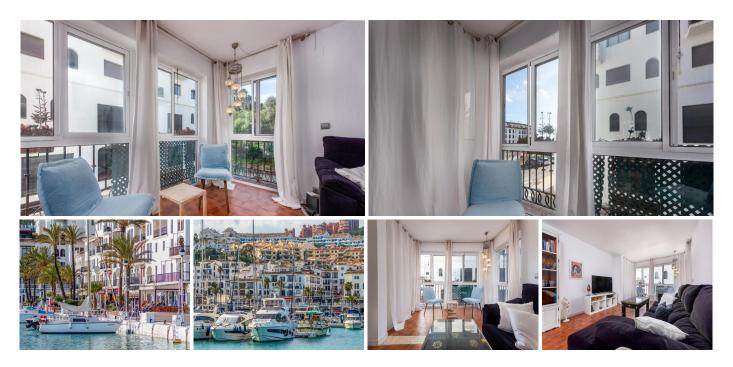

R4993198 ♦ La Duquesa
REF# R4993198 297.000 €

| BEDS | BATHS | BUILT  |
|------|-------|--------|
| 2    | 2     | 104 m² |

This charming apartment, located in the heart of Puerto de La Duquesa in Manilva, offers a unique coastal living experience. Surrounded by bars, cafes, and restaurants, it is an ideal choice both as a permanent residence and for vacation rentals. Its privileged location, just a 2-minute walk from Puerto Duquesa beach, allows for enjoyable seaside strolls connecting to Sabinillas and Costa Casares. Additionally, its proximity to essential services such as shops, schools, and golf courses makes it a practical and convenient choice.

The apartment, situated on the third floor of a building with an elevator, stands out for its brightness and functional design. The terrace has been integrated into the living room, creating a spacious and welcoming area, perfect for relaxing or entertaining guests. The open-concept kitchen, fully equipped and featuring a peninsula, blends seamlessly with the living room, offering a modern and practical ambiance.

The property includes two double bedrooms, both designed to ensure maximum comfort. The two bathrooms, in excellent condition, complement the apartment's layout, providing privacy and convenience for its occupants. These features make the apartment suitable for small families or couples.