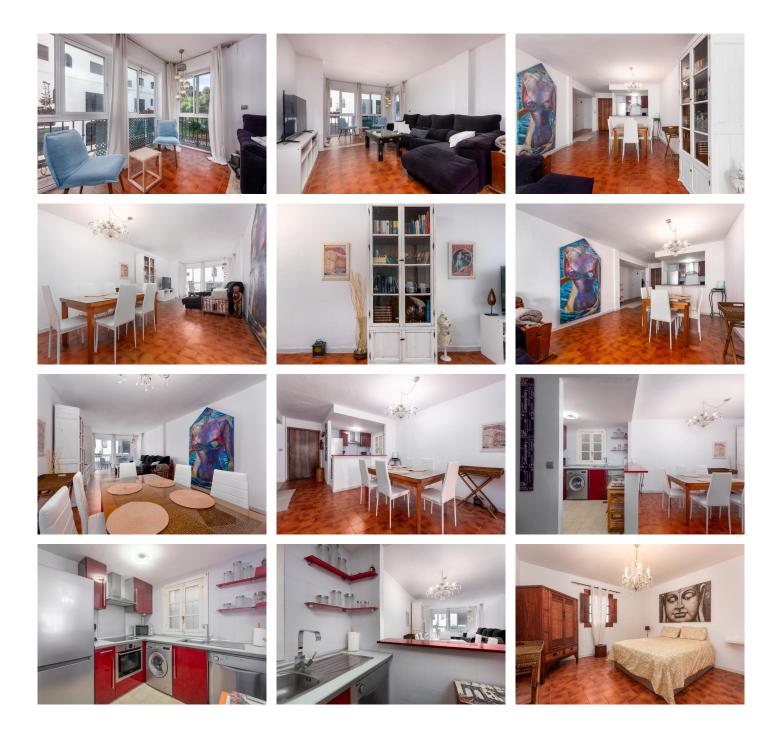

The apartment, situated on the third floor of a building with an elevator, stands out for its brightness and functional design. The terrace has been integrated into the living room, creating a spacious and welcoming area, perfect for relaxing or entertaining guests. The open-concept kitchen, fully equipped and featuring a peninsula, blends seamlessly with the living room, offering a modern and practical ambiance.

The property includes two double bedrooms, both designed to ensure maximum comfort. The two bathrooms, in excellent condition, complement the apartment's layout, providing privacy and convenience for its occupants. These features make the apartment suitable for small families or couples.