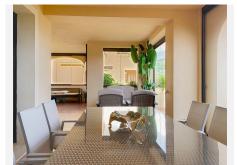

The interior of the property features a spacious and bright main living room with direct access to a large private terrace enclosed with Lumon glass, perfect for enjoying the outdoors and golf views both in summer and winter. The kitchen has been completely renovated with high-quality furniture, fully equipped, and designed to maximize functionality, including a separate laundry area. Marble floors and glass doors add a modern and elegant touch to the space.