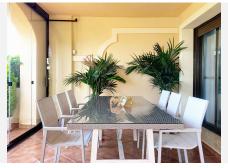

The interior of the property features a spacious and bright main living room with direct access to a large private terrace enclosed with Lumon glass, perfect for enjoying the outdoors and golf views both in summer and winter. The kitchen has been completely renovated with high-quality furniture, fully equipped, and designed to maximize functionality, including a separate laundry area. Marble floors and glass doors add a modern and elegant touch to the space.