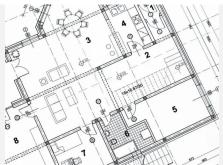

The apartment has three bedrooms, all with built-in wardrobes, and two bathrooms in excellent condition. The high-quality finishes and functional layout with spacious areas ensure comfort for the entire family or guests. The property is sold furnished, and the price includes one parking space and a storage room.