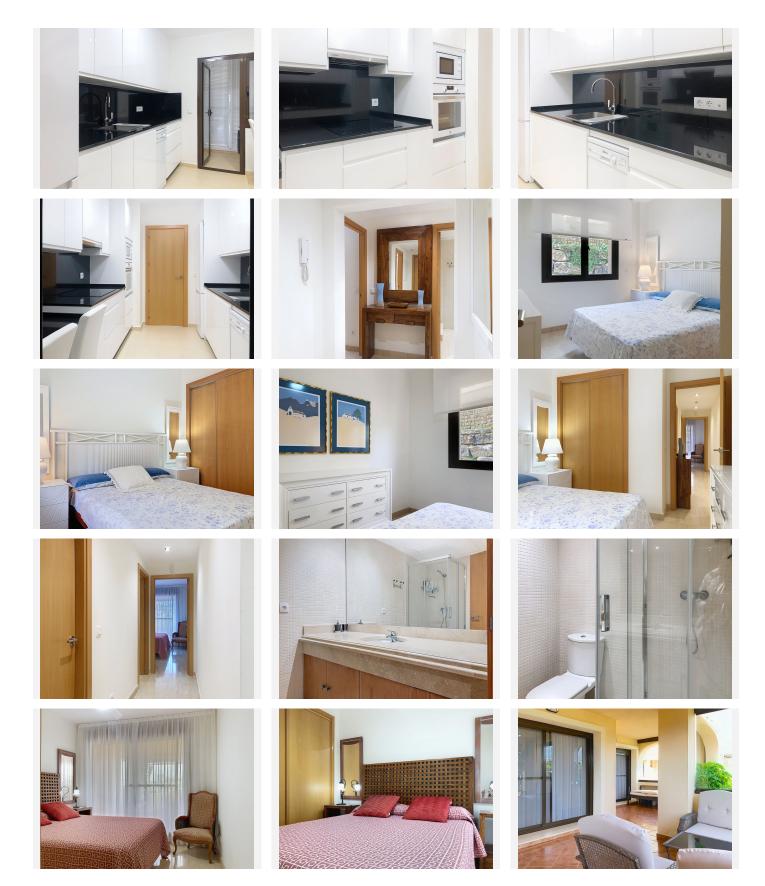

The interior of the property features a spacious and bright main living room with direct access to a large private terrace enclosed with Lumon glass, perfect for enjoying the outdoors and golf views both in summer and winter. The kitchen has been completely renovated with high-quality furniture, fully equipped, and designed to maximize functionality, including a separate laundry area. Marble floors and glass doors add a modern and elegant touch to the space.

The apartment has three bedrooms, all with built-in wardrobes, and two bathrooms in excellent condition. The high-quality finishes and functional layout with spacious areas ensure comfort for the entire family or guests. The property is sold furnished, and the price includes one parking space and a storage room.

# IDILIQ ESTATES

The property is equipped with air conditioning, electric blinds, double glazing, and a reinforced door for added security. Additionally, the building features an elevator and a secure entrance. Residents can enjoy mature gardens, several communal swimming pools, and a social club area. The community is gated and offers a safe and peaceful environment, ideal for enjoying life on the Costa del Sol.