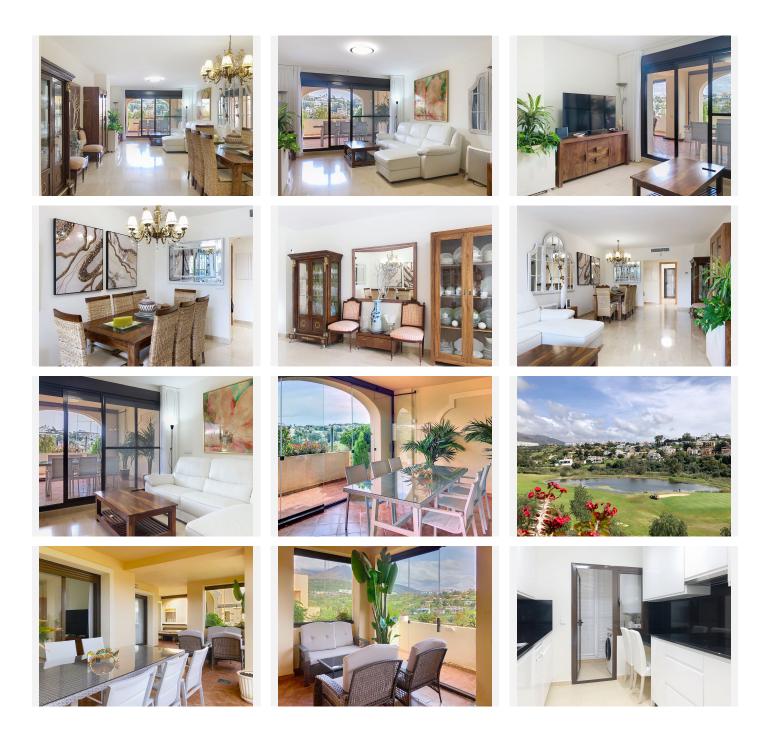

The interior of the property features a spacious and bright main living room with direct access to a large private terrace enclosed with Lumon glass, perfect for enjoying the outdoors and golf views both in summer and winter. The kitchen has been completely renovated with high-quality furniture, fully equipped, and designed to maximize functionality, including a separate laundry area. Marble floors and glass doors add a modern and elegant touch to the space.

The apartment has three bedrooms, all with built-in wardrobes, and two bathrooms in excellent condition. The high-quality finishes and functional layout with spacious areas ensure comfort for the entire family or guests. The property is sold furnished, and the price includes one parking space and a storage room.

# IDILIQ ESTATES

The property is equipped with air conditioning, electric blinds, double glazing, and a reinforced door for added security. Additionally, the building features an elevator and a secure entrance. Residents can enjoy mature gardens, several communal swimming pools, and a social club area. The community is gated and offers a safe and peaceful environment, ideal for enjoying life on the Costa del Sol.