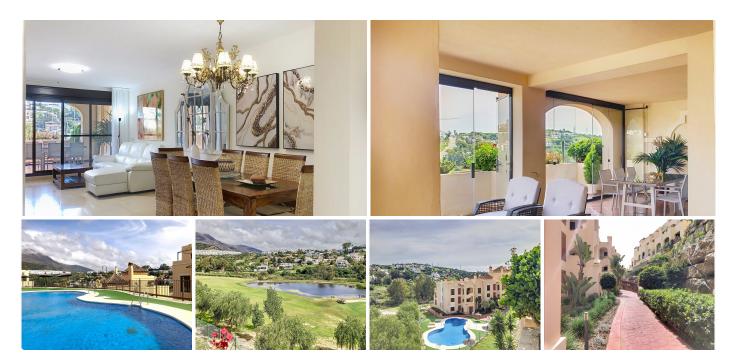

#### REF# R4994188 499.000 €

| BEDS | BATHS | BUILT  | TERRACE |
|------|-------|--------|---------|
| 3    | 2     | 220 m² | 25 m²   |

This apartment is located in Estepona West, right next to the Azata Golf course. Situated on the front line of the golf course and in a mountainous setting, it offers spectacular views of the golf course, the mountains, and a nearby lake. Additionally, its proximity to the sea, the city center, and restaurants makes it an ideal option for those seeking comfort and tranquility in a natural environment.

The interior of the property features a spacious and bright main living room with direct access to a large private terrace enclosed with Lumon glass, perfect for enjoying the outdoors and golf views both in summer and winter. The kitchen has been completely renovated with high-quality furniture, fully equipped, and designed to maximize functionality, including a separate laundry area. Marble floors and glass doors add a modern and elegant touch to the space.

The apartment has three bedrooms, all with built-in wardrobes, and two bathrooms in excellent condition. The high-quality finishes and functional layout with spacious areas ensure comfort for the entire family or guests. The property is sold furnished, and the price includes one parking space and a storage room.

# IDILIQ ESTATES

The property is equipped with air conditioning, electric blinds, double glazing, and a reinforced door for added security. Additionally, the building features an elevator and a secure entrance. Residents can enjoy mature gardens, several communal swimming pools, and a social club area. The community is gated and offers a safe and peaceful environment, ideal for enjoying life on the Costa del Sol.