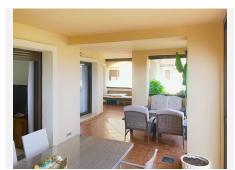

The interior of the property features a spacious and bright main living room with direct access to a large private terrace enclosed with Lumon glass, perfect for enjoying the outdoors and golf views both in summer and winter. The kitchen has been completely renovated with high-quality furniture, fully equipped, and designed to maximize functionality, including a separate laundry area. Marble floors and glass doors add a modern and elegant touch to the space.