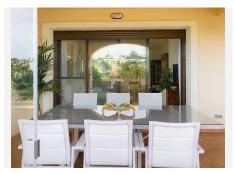

The interior of the property features a spacious and bright main living room with direct access to a large private terrace enclosed with Lumon glass, perfect for enjoying the outdoors and golf views both in summer and winter. The kitchen has been completely renovated with high-quality furniture, fully equipped, and designed to maximize functionality, including a separate laundry area. Marble floors and glass doors add a modern and elegant touch to the space.