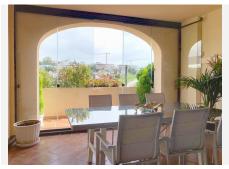

#### REF# R4994188 499.000 €

| BEDS | BATHS | BUILT  | TERRACE |
|------|-------|--------|---------|
| 3    | 2     | 220 m² | 25 m²   |

This apartment is located in Estepona West, right next to the Azata Golf course. Situated on the front line of the golf course and in a mountainous setting, it offers spectacular views of the golf course, the mountains, and a nearby lake. Additionally, its proximity to the sea, the city center, and restaurants makes it an ideal option for those seeking comfort and tranquility in a natural environment.

The interior of the property features a spacious and bright main living room with direct access to a large private terrace enclosed with Lumon glass, perfect for enjoying the outdoors and golf views both in summer and winter. The kitchen has been completely renovated with high-quality furniture, fully equipped, and designed to maximize functionality, including a separate laundry area. Marble floors and glass doors add a modern and elegant touch to the space.