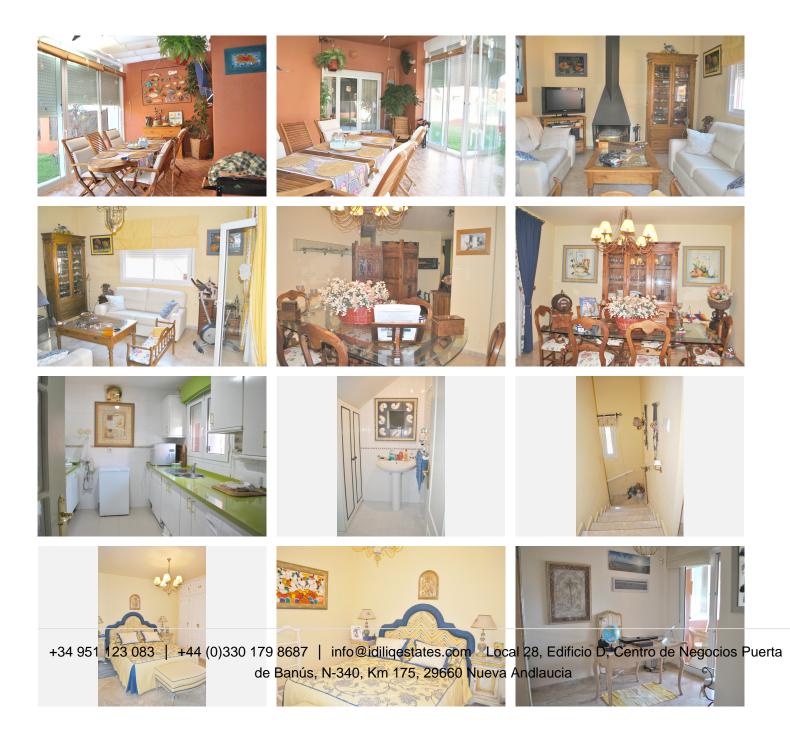

With a built area of 142.62 m<sup>2</sup> and a garden of 228.78 m<sup>2</sup>, this home is ideal for both permanent residence and holiday getaways. The main floor of the house features a spacious and cozy living room, equipped with a fireplace that adds warmth and a traditional touch to the space. The dining area is partially separated from the living room. Marble floors add an elegant and easy-to-maintain finish. From the living room, there is access to an enclosed terrace with Lumon glass, perfect for enjoying both summer and winter, which opens onto the garden. The kitchen is separate and fully equipped.

## IDILIQ ESTATES

On the upper floors, the property offers four bedrooms with beautiful sea views, all with built-in wardrobes that optimize storage space, and two of them with private terraces. The house also has two full bathrooms on the upper floor and a spacious guest toilet on the main floor. The house is equipped with air conditioning to maintain a pleasant temperature throughout the year and a reinforced door for added security. The property includes an assigned uncovered parking space in the communal area, as well as additional space within the private garden of the property.