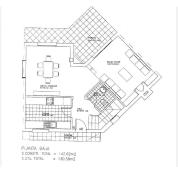

With a built area of 142.62 m<sup>2</sup> and a garden of 228.78 m<sup>2</sup>, this home is ideal for both permanent residence and holiday getaways. The main floor of the house features a spacious and cozy living room, equipped with a fireplace that adds warmth and a traditional touch to the space. The dining area is partially separated from the living room. Marble floors add an elegant and easy-to-maintain finish. From the living room, there is access to an enclosed terrace with Lumon glass, perfect for enjoying both summer and winter, which opens onto the garden. The kitchen is separate and fully equipped.

## IDILIQ ESTATES

On the upper floors, the property offers four bedrooms with beautiful sea views, all with built-in wardrobes that optimize storage space, and two of them with private terraces. The house also has two full bathrooms on the upper floor and a spacious guest toilet on the main floor. The house is equipped with air conditioning to maintain a pleasant temperature throughout the year and a reinforced door for added security. The property includes an assigned uncovered parking space in the communal area, as well as additional space within the private garden of the property.