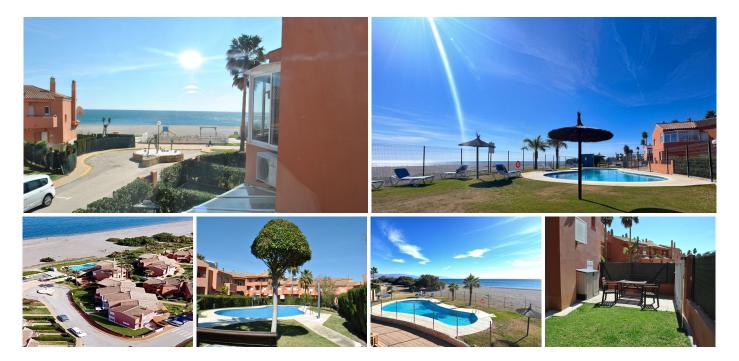

## የ Manilva

REF# R4968166 489.000 €

| BEDS | BATHS | BUILT  | PLOT   | TERRACE |
|------|-------|--------|--------|---------|
| 4    | 2.5   | 142 m² | 228 m² | 25 m²   |

Located in the privileged area of Manilva Beach, this townhouse offers a unique opportunity to enjoy life by the sea. With direct access to the beach and surrounded by amenities such as restaurants, golf courses, and the nearby port, this property combines comfort and location in a tranquil and well-connected environment.

The house is part of a gated community that ensures privacy, with mature gardens and three communal swimming pools, one of which is located right on the beachfront. The community also features tennis and paddle courts. The proximity to the beach and the sea views make this property an exceptional choice for those seeking a relaxed lifestyle by the sea.