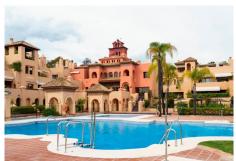

#### R4956907 © Estepona

REF# R4956907 540.000 €

| BEDS | BATHS | BUILT  | TERRACE |
|------|-------|--------|---------|
| 3    | 3     | 172 m² | 15 m²   |

This ground floor apartment is located in the exclusive area of Nueva Atalaya, in Estepona East. The Cartuja del Golf urbanization is renowned for its privileged location, surrounded by golf courses, and its amenities, featuring swimming pools, a tennis court, and an internal resort with a spa, gym, and restaurant. It is within walking distance of the beach, restaurants, and schools, as well as Guadalmina, San Pedro, Marbella, or Benahavis, which are less than a 10-minute drive away. With a built area of 172m<sup>2</sup>, the property stands out for its spaciousness, functional design, and modern features. The home boasts a large livingdining room that includes a fireplace, creating a cozy and comfortable atmosphere. From the living room, there is access to a comfortable covered terrace, ideal for enjoying outdoor moments with views of the communal gardens, while the dining room windows open to an additional terrace with a barbecue. The renovated German brand kitchen "Poggenpohl" is fully equipped and designed to maximize space and functionality. The apartment has three bedrooms, all with built-in wardrobes, and three bathrooms, ensuring comfort and privacy for all occupants. The master bedroom features an en-suite bathroom and large windows that open to the garden. All rooms are designed to make the most of natural light, offering a tranguil and relaxing space. The property has marble floors, a home automation system, air conditioning, and glass doors that provide brightness. The urbanization offers community services such as a swimming +34 951 123 083 | +44 (0)330 179 8687 | info@idiligestates.com Local 28, Edificio D, Centro de Negocios Puerta