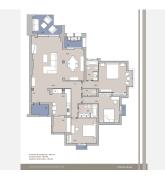

#### R4956907 © Estepona

REF# R4956907 540.000 €

| BEDS | BATHS | BUILT  | TERRACE |
|------|-------|--------|---------|
| 3    | 3     | 172 m² | 15 m²   |

This ground floor apartment is located in the exclusive area of Nueva Atalaya, in Estepona East. The Cartuja del Golf urbanization is renowned for its privileged location, surrounded by golf courses, and its amenities, featuring swimming pools, a tennis court, and an internal resort with a spa, gym, and restaurant. It is within walking distance of the beach, restaurants, and schools, as well as Guadalmina, San Pedro, Marbella, or Benahavis, which are less than a 10-minute drive away. With a built area of 172m<sup>2</sup>, the property stands out for its spaciousness, functional design, and modern features. The home boasts a large livingdining room that includes a fireplace, creating a cozy and comfortable atmosphere. From the living room, there is access to a comfortable covered terrace, ideal for enjoying outdoor moments with views of the communal gardens, while the dining room windows open to an additional terrace with a barbecue. The renovated German brand kitchen "Poggenpohl" is fully equipped and designed to maximize space and functionality. The apartment has three bedrooms, all with built-in wardrobes, and three bathrooms, ensuring comfort and privacy for all occupants. The master bedroom features an en-suite bathroom and large windows that open to the garden. All rooms are designed to make the most of natural light, offering a tranguil and relaxing space. The property has marble floors, a home automation system, air conditioning, and glass doors that provide brightness. The urbanization offers community services such as a swimming +34 951 123 083 | +44 (0)330 179 8687 | info@idiligestates.com Local 28, Edificio D, Centro de Negocios Puerta