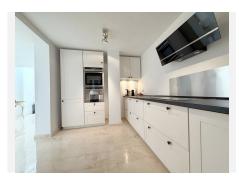

#### R4956907 © Estepona

REF# R4956907 540.000 €

| BEDS | BATHS | BUILT  | TERRACE |
|------|-------|--------|---------|
| 3    | 3     | 172 m² | 15 m²   |

This ground floor apartment is located in the exclusive area of Nueva Atalaya, in Estepona East. The Cartuja del Golf urbanization is renowned for its privileged location, surrounded by golf courses, and its amenities, featuring swimming pools, a tennis court, and an internal resort with a spa, gym, and restaurant. It is within walking distance of the beach, restaurants, and schools, as well as Guadalmina, San Pedro, Marbella, or Benahavis, which are less than a 10-minute drive away. With a built area of 172m<sup>2</sup>, the property stands out for its spaciousness, functional design, and modern features. The home boasts a large livingdining room that includes a fireplace, creating a cozy and comfortable atmosphere. From the living room, there is access to a comfortable covered terrace, ideal for enjoying outdoor moments with views of the communal gardens, while the dining room windows open to an additional terrace with a barbecue. The renovated German brand kitchen "Poggenpohl" is fully equipped and designed to maximize space and functionality. The apartment has three bedrooms, all with built-in wardrobes, and three bathrooms, ensuring comfort and privacy for all occupants. The master bedroom features an en-suite bathroom and large windows that open to the garden. All rooms are designed to make the most of natural light, offering a tranguil and relaxing space. The property has marble floors, a home automation system, air conditioning, and glass doors that provide brightness. The urbanization offers community services such as a swimming +34 951 123 083 | +44 (0)330 179 8687 | info@idiligestates.com Local 28, Edificio D, Centro de Negocios Puerta