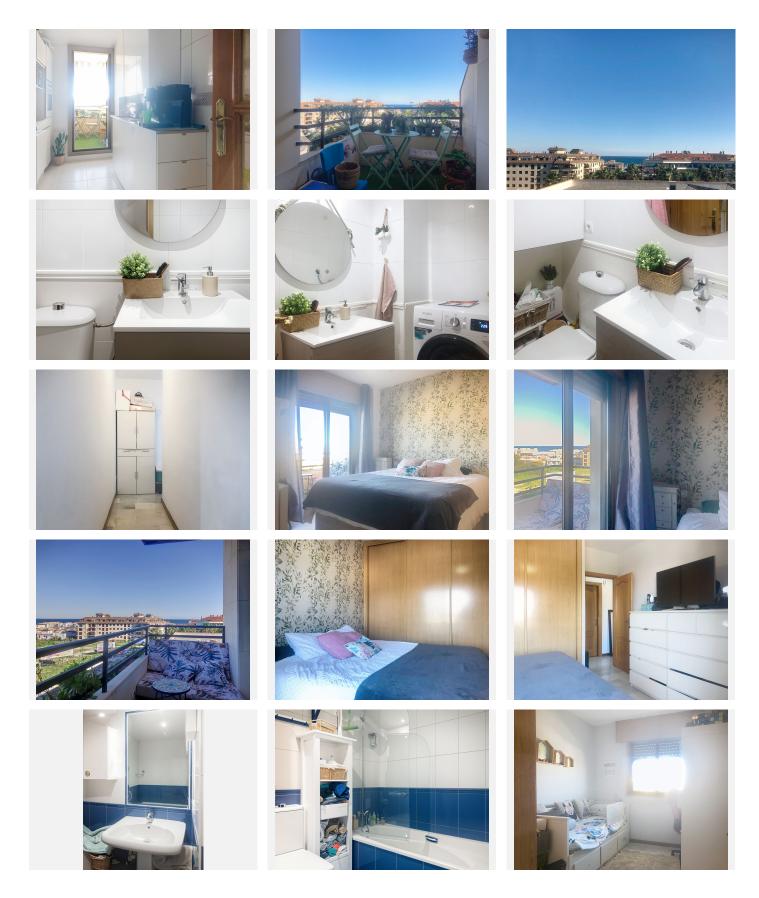

The apartment features a bright and well-distributed living room with marble floors that add an elegant touch and are easy to maintain. From the living room, there is direct access to a private elongated terrace, perfect for enjoying urban and sea views or simply relaxing outdoors. The kitchen is separate with parallel-arranged cabinets and has access to a private balcony, also with sea views. The daytime area includes a bathroom with a shower. A hallway leads to the nighttime area where the 3 bedrooms are located, all with built-in wardrobes and sea views. The master bedroom also has access to the main terrace, which connects it to the living room. In this part of the property, there is a second bathroom, spacious and with a bathtub.