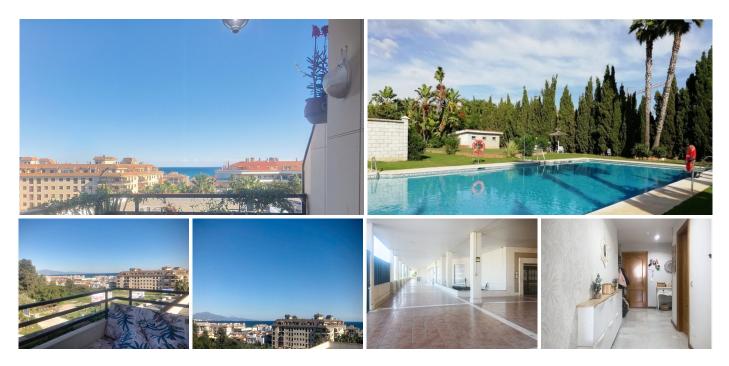

# R4930669 ♥ San Luis de Sabinillas REF# R4930669 279.000 €

| BEDS | BATHS | BUILT  | TERRACE |
|------|-------|--------|---------|
| 3    | 2     | 115 m² | 19 m²   |

This spacious apartment is located in Sabinillas, Manilva, an area known for its proximity to the sea and its tranquil atmosphere. With a built area of 115m<sup>2</sup> and 2 terraces with sea views, this property offers a perfect balance between comfort and functionality. Situated close to amenities, transport, shops, restaurants, and schools, it is ideal for those seeking a strategic location without giving up the tranquility of a residential environment.

The apartment features a bright and well-distributed living room with marble floors that add an elegant touch and are easy to maintain. From the living room, there is direct access to a private elongated terrace, perfect for enjoying urban and sea views or simply relaxing outdoors. The kitchen is separate with parallel-arranged cabinets and has access to a private balcony, also with sea views. The daytime area includes a bathroom with a shower. A hallway leads to the nighttime area where the 3 bedrooms are located, all with built-in wardrobes and sea views. The master bedroom also has access to the main terrace, which connects it to the living room. In this part of the property, there is a second bathroom, spacious and with a bathtub.

# IDILIQ ESTATES

The property is equipped with individual air conditioning, double glazing, and a reinforced door, ensuring comfort and peace of mind at all times. The apartment is part of a gated community with an elevator, secure entrance, and communal area with mature gardens and a swimming pool for adults and another for children, ideal for enjoying sunny days. A parking spot in the communal underground garage is included in the price.