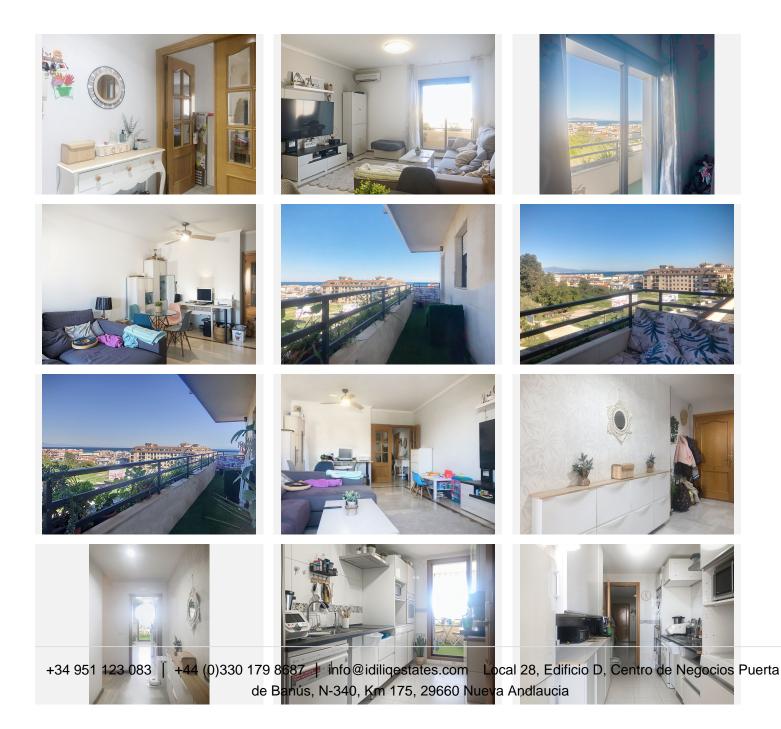

The apartment features a bright and well-distributed living room with marble floors that add an elegant touch and are easy to maintain. From the living room, there is direct access to a private elongated terrace, perfect for enjoying urban and sea views or simply relaxing outdoors. The kitchen is separate with parallel-arranged cabinets and has access to a private balcony, also with sea views. The daytime area includes a bathroom with a shower. A hallway leads to the nighttime area where the 3 bedrooms are located, all with built-in wardrobes and sea views. The master bedroom also has access to the main terrace, which connects it to the living room. In this part of the property, there is a second bathroom, spacious and with a bathtub.

# IDILIQ ESTATES

The property is equipped with individual air conditioning, double glazing, and a reinforced door, ensuring comfort and peace of mind at all times. The apartment is part of a gated community with an elevator, secure entrance, and communal area with mature gardens and a swimming pool for adults and another for children, ideal for enjoying sunny days. A parking spot in the communal underground garage is included in the price.