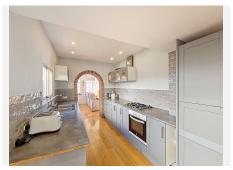

## R4917580

Estepona

REF# R4917580 350.000 €

| BEDS | BATHS | BUILT  | PLOT   | TERRACE |
|------|-------|--------|--------|---------|
| 3    | 2     | 115 m² | 442 m² | 140 m²  |

Discover this charming house-villa located in a peaceful and exclusive residential area of Buenas Noches, in Estepona West, an established residential neighborhood, surrounded by amenities such as supermarkets, restaurants, and shopping centers, offering a comfortable and relaxed lifestyle. Perfect for those seeking the ideal balance between proximity to the sea, convenience, and privacy. The house features 3 spacious bedrooms and 2 bathrooms, designed to provide maximum comfort and functionality. The bright bedrooms include built-in wardrobes. There is a large living-dining room with dining area plus a second lounge that opens onto a covered terrace, perfect for enjoying the sunny Costa del Sol weather year-round. The fully equipped kitchen, featuring modern appliances, opens to the living area through an elegant stone arch. It also provides direct access to a charming backyard, lush with plants and trees, complete with a cozy bar corner – an ideal spot to relax and unwind on warm summer days. The plot spans 442 m² and includes a private garden. Additional Highlights:Close to schools and sports facilities, making it ideal for families. Excellent transport connections, with easy access to Estepona's center and nearby areas like Marbella and Puerto Banús. This villa is an excellent opportunity for those looking for a permanent residence or an investment property in one of the most sought-after areas of the Costa del Sol. Don't hesitate to visit!