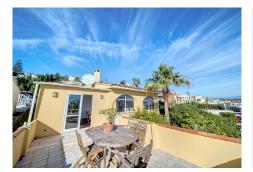

## R4917580

Estepona

REF# R4917580 350.000 €

| BEDS | BATHS | BUILT  | PLOT   | TERRACE |
|------|-------|--------|--------|---------|
| 3    | 2     | 115 m² | 442 m² | 140 m²  |

Discover this charming house-villa located in a peaceful and exclusive residential area of Buenas Noches, in Estepona West, an established residential neighborhood, surrounded by amenities such as supermarkets, restaurants, and shopping centers, offering a comfortable and relaxed lifestyle. Perfect for those seeking the ideal balance between proximity to the sea, convenience, and privacy. The house features 3 spacious bedrooms and 2 bathrooms, designed to provide maximum comfort and functionality. The bright bedrooms include built-in wardrobes. There is a large living-dining room with dining area plus a second lounge that opens onto a covered terrace, perfect for enjoying the sunny Costa del Sol weather year-round. The fully equipped kitchen, featuring modern appliances, opens to the living area through an elegant stone arch. It also provides direct access to a charming backyard, lush with plants and trees, complete with a cozy bar corner – an ideal spot to relax and unwind on warm summer days. The plot spans 442 m² and includes a private garden. Additional Highlights:Close to schools and sports facilities, making it ideal for families. Excellent transport connections, with easy access to Estepona's center and nearby areas like Marbella and Puerto Banús. This villa is an excellent opportunity for those looking for a permanent residence or an investment property in one of the most sought-after areas of the Costa del Sol. Don't hesitate to visit!