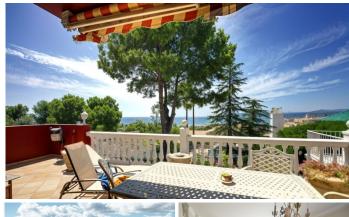

Located in the prestigious area of Seghers, in Estepona, this house is a typical and unique Andalusian home in a highly sought-after location, standing out for its panoramic sea views and its proximity to the beach, the port, and the city center. With a built area of 250m<sup>2</sup> on a 500m<sup>2</sup> plot, this property is distributed on a single floor and also features a private pool and garden, ideal for enjoying the Mediterranean climate. The house boasts a spacious living room equipped with a fireplace, creating a cozy atmosphere for family gatherings or moments of relaxation. The fully equipped kitchen offers a functional and practical space with direct outdoor access. The 45m<sup>2</sup> front terrace, with a brick barbecue, is a perfect spot for enjoying outdoor meals while admiring the landscape and the sea. Next to the terrace, there is a private pool with grass and spectacular views of the sea and the Rock of Gibraltar. The property includes four bedrooms, two of them with built-in wardrobes, while the master bedroom features an en-suite bathroom with a hydromassage tub and shower. The second bathroom includes a shower. The house is equipped with a fireplace, individual air conditioning units, a covered porch for 2 cars, and 2 storage rooms. The furniture is negotiable. Located 5 minutes from Playa del Cristo and Estepona Port, bars, and other amenities, and a short 15-minute walk along the coastal promenade will also take you to the historic center of Estepona.