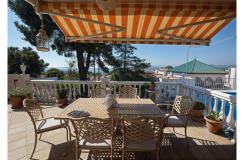

Located in the prestigious area of Seghers, in Estepona, this house is a typical and unique Andalusian home in a highly sought-after location, standing out for its panoramic sea views and its proximity to the beach, the port, and the city center. With a built area of 250m<sup>2</sup> on a 500m<sup>2</sup> plot, this property is distributed on a single floor and also features a private pool and garden, ideal for enjoying the Mediterranean climate. The house boasts a spacious living room equipped with a fireplace, creating a cozy atmosphere for family gatherings or moments of relaxation. The fully equipped kitchen offers a functional and practical space with direct outdoor access. The 45m<sup>2</sup> front terrace, with a brick barbecue, is a perfect spot for enjoying outdoor meals while admiring the landscape and the sea. Next to the terrace, there is a private pool with grass and spectacular views of the sea and the Rock of Gibraltar. The property includes four bedrooms, two of them with built-in wardrobes, while the master bedroom features an en-suite bathroom with a hydromassage tub and shower. The second bathroom includes a shower. The house is equipped with a fireplace, individual air conditioning units, a covered porch for 2 cars, and 2 storage rooms. The furniture is negotiable. Located 5 minutes from Playa del Cristo and Estepona Port, bars, and other amenities, and a short 15-minute walk along the coastal promenade will also take you to the historic center of Estepona.