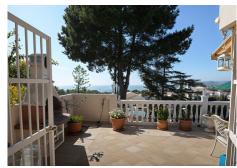

Located in the prestigious area of Seghers, in Estepona, this house is a typical and unique Andalusian home in a highly sought-after location, standing out for its panoramic sea views and its proximity to the beach, the port, and the city center. With a built area of 250m<sup>2</sup> on a 500m<sup>2</sup> plot, this property is distributed on a single floor and also features a private pool and garden, ideal for enjoying the Mediterranean climate. The house boasts a spacious living room equipped with a fireplace, creating a cozy atmosphere for family gatherings or moments of relaxation. The fully equipped kitchen offers a functional and practical space with direct outdoor access. The 45m<sup>2</sup> front terrace, with a brick barbecue, is a perfect spot for enjoying outdoor meals while admiring the landscape and the sea. Next to the terrace, there is a private pool with grass and spectacular views of the sea and the Rock of Gibraltar. The property includes four bedrooms, two of them with built-in wardrobes, while the master bedroom features an en-suite bathroom with a hydromassage tub and shower. The second bathroom includes a shower. The house is equipped with a fireplace, individual air conditioning units, a covered porch for 2 cars, and 2 storage rooms. The furniture is negotiable. Located 5 minutes from Playa del Cristo and Estepona Port, bars, and other amenities, and a short 15-minute walk along the coastal promenade will also take you to the historic center of Estepona.