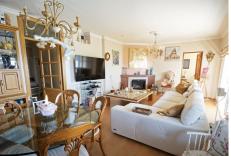

Located in the prestigious area of Seghers, in Estepona, this house is a typical and unique Andalusian home in a highly sought-after location, standing out for its panoramic sea views and its proximity to the beach, the port, and the city center. With a built area of 250m<sup>2</sup> on a 500m<sup>2</sup> plot, this property is distributed on a single floor and also features a private pool and garden, ideal for enjoying the Mediterranean climate. The house boasts a spacious living room equipped with a fireplace, creating a cozy atmosphere for family gatherings or moments of relaxation. The fully equipped kitchen offers a functional and practical space with direct outdoor access. The 45m<sup>2</sup> front terrace, with a brick barbecue, is a perfect spot for enjoying outdoor meals while admiring the landscape and the sea. Next to the terrace, there is a private pool with grass and spectacular views of the sea and the Rock of Gibraltar. The property includes four bedrooms, two of them with built-in wardrobes, while the master bedroom features an en-suite bathroom with a hydromassage tub and shower. The second bathroom includes a shower. The house is equipped with a fireplace, individual air conditioning units, a covered porch for 2 cars, and 2 storage rooms. The furniture is negotiable. Located 5 minutes from Playa del Cristo and Estepona Port, bars, and other amenities, and a short 15-minute walk along the coastal promenade will also take you to the historic center of Estepona.