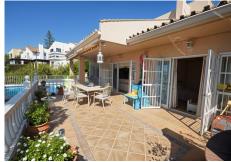

Located in the prestigious area of Seghers, in Estepona, this house is a typical and unique Andalusian home in a highly sought-after location, standing out for its panoramic sea views and its proximity to the beach, the port, and the city center. With a built area of 250m<sup>2</sup> on a 500m<sup>2</sup> plot, this property is distributed on a single floor and also features a private pool and garden, ideal for enjoying the Mediterranean climate. The house boasts a spacious living room equipped with a fireplace, creating a cozy atmosphere for family gatherings or moments of relaxation. The fully equipped kitchen offers a functional and practical space with direct outdoor access. The 45m<sup>2</sup> front terrace, with a brick barbecue, is a perfect spot for enjoying outdoor meals while admiring the landscape and the sea. Next to the terrace, there is a private pool with grass and spectacular views of the sea and the Rock of Gibraltar. The property includes four bedrooms, two of them with built-in wardrobes, while the master bedroom features an en-suite bathroom with a hydromassage tub and shower. The second bathroom includes a shower. The house is equipped with a fireplace, individual air conditioning units, a covered porch for 2 cars, and 2 storage rooms. The furniture is negotiable. Located 5 minutes from Playa del Cristo and Estepona Port, bars, and other amenities, and a short 15-minute walk along the coastal promenade will also take you to the historic center of Estepona.