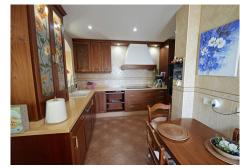

Located in the prestigious area of Seghers, in Estepona, this house is a typical and unique Andalusian home in a highly sought-after location, standing out for its panoramic sea views and its proximity to the beach, the port, and the city center. With a built area of 250m<sup>2</sup> on a 500m<sup>2</sup> plot, this property is distributed on a single floor and also features a private pool and garden, ideal for enjoying the Mediterranean climate. The house boasts a spacious living room equipped with a fireplace, creating a cozy atmosphere for family gatherings or moments of relaxation. The fully equipped kitchen offers a functional and practical space with direct outdoor access. The 45m<sup>2</sup> front terrace, with a brick barbecue, is a perfect spot for enjoying outdoor meals while admiring the landscape and the sea. Next to the terrace, there is a private pool with grass and spectacular views of the sea and the Rock of Gibraltar. The property includes four bedrooms, two of them with built-in wardrobes, while the master bedroom features an en-suite bathroom with a hydromassage tub and shower. The second bathroom includes a shower. The house is equipped with a fireplace, individual air conditioning units, a covered porch for 2 cars, and 2 storage rooms. The furniture is negotiable. Located 5 minutes from Playa del Cristo and Estepona Port, bars, and other amenities, and a short 15-minute walk along the coastal promenade will also take you to the historic center of Estepona.