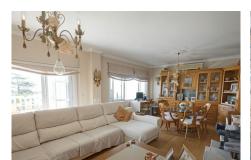

Located in the prestigious area of Seghers, in Estepona, this house is a typical and unique Andalusian home in a highly sought-after location, standing out for its panoramic sea views and its proximity to the beach, the port, and the city center. With a built area of 250m<sup>2</sup> on a 500m<sup>2</sup> plot, this property is distributed on a single floor and also features a private pool and garden, ideal for enjoying the Mediterranean climate. The house boasts a spacious living room equipped with a fireplace, creating a cozy atmosphere for family gatherings or moments of relaxation. The fully equipped kitchen offers a functional and practical space with direct outdoor access. The 45m<sup>2</sup> front terrace, with a brick barbecue, is a perfect spot for enjoying outdoor meals while admiring the landscape and the sea. Next to the terrace, there is a private pool with grass and spectacular views of the sea and the Rock of Gibraltar. The property includes four bedrooms, two of them with built-in wardrobes, while the master bedroom features an en-suite bathroom with a hydromassage tub and shower. The second bathroom includes a shower. The house is equipped with a fireplace, individual air conditioning units, a covered porch for 2 cars, and 2 storage rooms. The furniture is negotiable. Located 5 minutes from Playa del Cristo and Estepona Port, bars, and other amenities, and a short 15-minute walk along the coastal promenade will also take you to the historic center of Estepona.