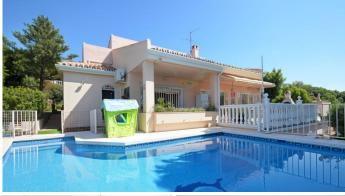

Located in the prestigious area of Seghers, in Estepona, this house is a typical and unique Andalusian home in a highly sought-after location, standing out for its panoramic sea views and its proximity to the beach, the port, and the city center. With a built area of 250m<sup>2</sup> on a 500m<sup>2</sup> plot, this property is distributed on a single floor and also features a private pool and garden, ideal for enjoying the Mediterranean climate. The house boasts a spacious living room equipped with a fireplace, creating a cozy atmosphere for family gatherings or moments of relaxation. The fully equipped kitchen offers a functional and practical space with direct outdoor access. The 45m<sup>2</sup> front terrace, with a brick barbecue, is a perfect spot for enjoying outdoor meals while admiring the landscape and the sea. Next to the terrace, there is a private pool with grass and spectacular views of the sea and the Rock of Gibraltar. The property includes four bedrooms, two of them with built-in wardrobes, while the master bedroom features an en-suite bathroom with a hydromassage tub and shower. The second bathroom includes a shower. The house is equipped with a fireplace, individual air conditioning units, a covered porch for 2 cars, and 2 storage rooms. The furniture is negotiable. Located 5 minutes from Playa del Cristo and Estepona Port, bars, and other amenities, and a short 15-minute walk along the coastal promenade will also take you to the historic center of Estepona.