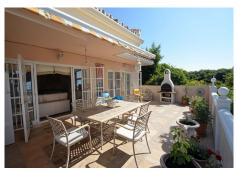

Located in the prestigious area of Seghers, in Estepona, this house is a typical and unique Andalusian home in a highly sought-after location, standing out for its panoramic sea views and its proximity to the beach, the port, and the city center. With a built area of 250m<sup>2</sup> on a 500m<sup>2</sup> plot, this property is distributed on a single floor and also features a private pool and garden, ideal for enjoying the Mediterranean climate. The house boasts a spacious living room equipped with a fireplace, creating a cozy atmosphere for family gatherings or moments of relaxation. The fully equipped kitchen offers a functional and practical space with direct outdoor access. The 45m<sup>2</sup> front terrace, with a brick barbecue, is a perfect spot for enjoying outdoor meals while admiring the landscape and the sea. Next to the terrace, there is a private pool with grass and spectacular views of the sea and the Rock of Gibraltar. The property includes four bedrooms, two of them with built-in wardrobes, while the master bedroom features an en-suite bathroom with a hydromassage tub and shower. The second bathroom includes a shower. The house is equipped with a fireplace, individual air conditioning units, a covered porch for 2 cars, and 2 storage rooms. The furniture is negotiable. Located 5 minutes from Playa del Cristo and Estepona Port, bars, and other amenities, and a short 15-minute walk along the coastal promenade will also take you to the historic center of Estepona.