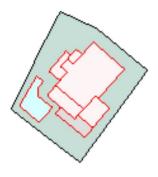

## R4905523

Estepona

REF# R4905523 848,000 €

| BEDS | BATHS | BUILT  | PLOT               | TERRACE |
|------|-------|--------|--------------------|---------|
| 4    | 2     | 250 m² | 500 m <sup>2</sup> | 45 m²   |

Located in the prestigious area of Seghers, in Estepona, this house is a typical and unique Andalusian home in a highly sought-after location, standing out for its panoramic sea views and its proximity to the beach, the port, and the city center. With a built area of 250m<sup>2</sup> on a 500m<sup>2</sup> plot, this property is distributed on a single floor and also features a private pool and garden, ideal for enjoying the Mediterranean climate. The house boasts a spacious living room equipped with a fireplace, creating a cozy atmosphere for family gatherings or moments of relaxation. The fully equipped kitchen offers a functional and practical space with direct outdoor access. The 45m<sup>2</sup> front terrace, with a brick barbecue, is a perfect spot for enjoying outdoor meals while admiring the landscape and the sea. Next to the terrace, there is a private pool with grass and spectacular views of the sea and the Rock of Gibraltar. The property includes four bedrooms, two of them with built-in wardrobes, while the master bedroom features an en-suite bathroom with a hydromassage tub and shower. The second bathroom includes a shower. The house is equipped with a fireplace, individual air conditioning units, a covered porch for 2 cars, and 2 storage rooms. The furniture is negotiable. Located 5 minutes from Playa del Cristo and Estepona Port, bars, and other amenities, and a short 15-minute walk along the coastal promenade will also take you to the historic center of Estepona.