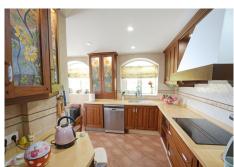

Located in the prestigious area of Seghers, in Estepona, this house is a typical and unique Andalusian home in a highly sought-after location, standing out for its panoramic sea views and its proximity to the beach, the port, and the city center. With a built area of 250m<sup>2</sup> on a 500m<sup>2</sup> plot, this property is distributed on a single floor and also features a private pool and garden, ideal for enjoying the Mediterranean climate. The house boasts a spacious living room equipped with a fireplace, creating a cozy atmosphere for family gatherings or moments of relaxation. The fully equipped kitchen offers a functional and practical space with direct outdoor access. The 45m<sup>2</sup> front terrace, with a brick barbecue, is a perfect spot for enjoying outdoor meals while admiring the landscape and the sea. Next to the terrace, there is a private pool with grass and spectacular views of the sea and the Rock of Gibraltar. The property includes four bedrooms, two of them with built-in wardrobes, while the master bedroom features an en-suite bathroom with a hydromassage tub and shower. The second bathroom includes a shower. The house is equipped with a fireplace, individual air conditioning units, a covered porch for 2 cars, and 2 storage rooms. The furniture is negotiable. Located 5 minutes from Playa del Cristo and Estepona Port, bars, and other amenities, and a short 15-minute walk along the coastal promenade will also take you to the historic center of Estepona.