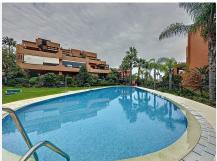

## R4894612

Sestepona 🕈

REF# R4894612 350.000 €

| BEDS | BATHS | BUILT  | PLOT  | TERRACE |
|------|-------|--------|-------|---------|
| 2    | 2     | 116 m² | 10 m² | 34 m²   |

Located in the peaceful area of La Galera, in Estepona West, this ground floor apartment offers an ideal combination of tranquil living and proximity to essential services. With a built area of 116.97 m<sup>2</sup>, this property stands out for its spacious terrace of 34.4 m<sup>2</sup> and a private garden of 10 m<sup>2</sup>, perfect for enjoying the Mediterranean climate. Additionally, it is in excellent condition and within a gated community that ensures security and privacy. Upon entering, there is a main living room that connects directly to the private covered terrace and a small garden, perfect for outdoor dining or moments of relaxation, offering views of the wellmaintained green areas and the communal pool. The marble floors and glass doors bring brightness and elegance to the space. The kitchen is spacious, fully equipped with SIEMENS appliances, a stone countertop, and features a serving window to the living room and a practical adjoining laundry area. The property has two spacious bedrooms with built-in wardrobes. The master bedroom has direct access to the terrace, while both feature fully equipped bathrooms designed to offer functionality and comfort. The apartment includes air conditioning, an automatic irrigation system in the garden, a reinforced door, a storage room, and a parking space in the underground communal garages. The community offers a swimming pool, mature gardens, and concierge service, and it is equipped with an elevator for added convenience. Its location is ideal, close to the beach, shops, restaurants, schools, and the city center, +34 951 123 083 | +44 (0)330 179 8687 | info@idiligestates.com Local 28, Edificio D, Centro de Negocios Puerta