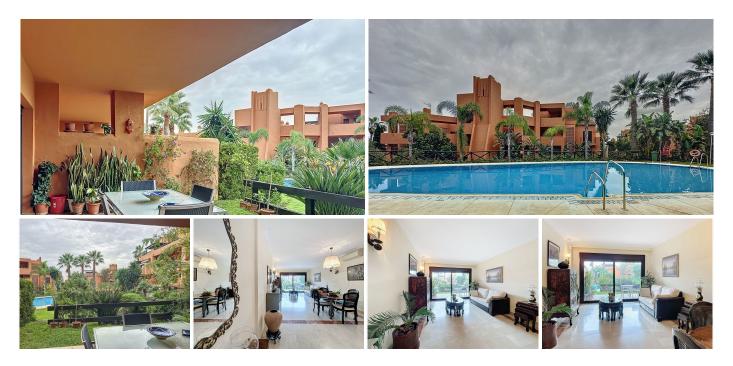

## R4894612

Sestepona 🕈

REF# R4894612 350.000 €

| BEDS | BATHS | BUILT  | PLOT  | TERRACE |
|------|-------|--------|-------|---------|
| 2    | 2     | 116 m² | 10 m² | 34 m²   |

Located in the peaceful area of La Galera, in Estepona West, this ground floor apartment offers an ideal combination of tranquil living and proximity to essential services. With a built area of 116.97 m<sup>2</sup>, this property stands out for its spacious terrace of 34.4 m<sup>2</sup> and a private garden of 10 m<sup>2</sup>, perfect for enjoying the Mediterranean climate. Additionally, it is in excellent condition and within a gated community that ensures security and privacy. Upon entering, there is a main living room that connects directly to the private covered terrace and a small garden, perfect for outdoor dining or moments of relaxation, offering views of the wellmaintained green areas and the communal pool. The marble floors and glass doors bring brightness and elegance to the space. The kitchen is spacious, fully equipped with SIEMENS appliances, a stone countertop, and features a serving window to the living room and a practical adjoining laundry area. The property has two spacious bedrooms with built-in wardrobes. The master bedroom has direct access to the terrace, while both feature fully equipped bathrooms designed to offer functionality and comfort. The apartment includes air conditioning, an automatic irrigation system in the garden, a reinforced door, a storage room, and a parking space in the underground communal garages. The community offers a swimming pool, mature gardens, and concierge service, and it is equipped with an elevator for added convenience. Its location is ideal, close to the beach, shops, restaurants, schools, and the city center, +34 951 123 083 | +44 (0)330 179 8687 | info@idiligestates.com Local 28, Edificio D, Centro de Negocios Puerta

de Banús, N-340, Km 175, 29660 Nueva Andlaucia

making it a practical and attractive option.