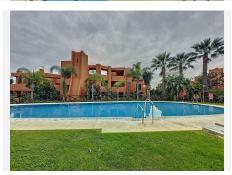

## R4894612

Sestepona 🕈

REF# R4894612 350.000 €

| BEDS | BATHS | BUILT  | PLOT  | TERRACE |
|------|-------|--------|-------|---------|
| 2    | 2     | 116 m² | 10 m² | 34 m²   |

Located in the peaceful area of La Galera, in Estepona West, this ground floor apartment offers an ideal combination of tranquil living and proximity to essential services. With a built area of 116.97 m<sup>2</sup>, this property stands out for its spacious terrace of 34.4 m<sup>2</sup> and a private garden of 10 m<sup>2</sup>, perfect for enjoying the Mediterranean climate. Additionally, it is in excellent condition and within a gated community that ensures security and privacy. Upon entering, there is a main living room that connects directly to the private covered terrace and a small garden, perfect for outdoor dining or moments of relaxation, offering views of the wellmaintained green areas and the communal pool. The marble floors and glass doors bring brightness and elegance to the space. The kitchen is spacious, fully equipped with SIEMENS appliances, a stone countertop, and features a serving window to the living room and a practical adjoining laundry area. The property has two spacious bedrooms with built-in wardrobes. The master bedroom has direct access to the terrace, while both feature fully equipped bathrooms designed to offer functionality and comfort. The apartment includes air conditioning, an automatic irrigation system in the garden, a reinforced door, a storage room, and a parking space in the underground communal garages. The community offers a swimming pool, mature gardens, and concierge service, and it is equipped with an elevator for added convenience. Its location is ideal, close to the beach, shops, restaurants, schools, and the city center, +34 951 123 083 | +44 (0)330 179 8687 | info@idiligestates.com Local 28, Edificio D, Centro de Negocios Puerta