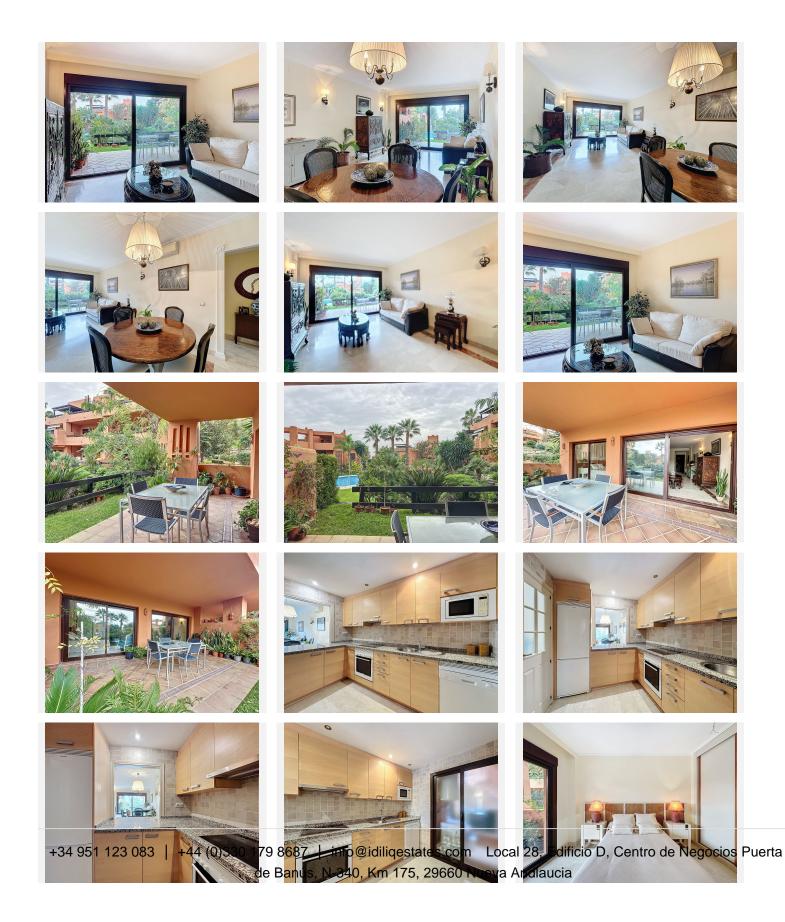

## R4894612

Sestepona 🕈

REF# R4894612 350.000 €

| BEDS | BATHS | BUILT  | PLOT  | TERRACE |
|------|-------|--------|-------|---------|
| 2    | 2     | 116 m² | 10 m² | 34 m²   |

Located in the peaceful area of La Galera, in Estepona West, this ground floor apartment offers an ideal combination of tranquil living and proximity to essential services. With a built area of 116.97 m<sup>2</sup>, this property stands out for its spacious terrace of 34.4 m<sup>2</sup> and a private garden of 10 m<sup>2</sup>, perfect for enjoying the Mediterranean climate. Additionally, it is in excellent condition and within a gated community that ensures security and privacy. Upon entering, there is a main living room that connects directly to the private covered terrace and a small garden, perfect for outdoor dining or moments of relaxation, offering views of the wellmaintained green areas and the communal pool. The marble floors and glass doors bring brightness and elegance to the space. The kitchen is spacious, fully equipped with SIEMENS appliances, a stone countertop, and features a serving window to the living room and a practical adjoining laundry area. The property has two spacious bedrooms with built-in wardrobes. The master bedroom has direct access to the terrace, while both feature fully equipped bathrooms designed to offer functionality and comfort. The apartment includes air conditioning, an automatic irrigation system in the garden, a reinforced door, a storage room, and a parking space in the underground communal garages. The community offers a swimming pool, mature gardens, and concierge service, and it is equipped with an elevator for added convenience. Its location is ideal, close to the beach, shops, restaurants, schools, and the city center, +34 951 123 083 | +44 (0)330 179 8687 | info@idiligestates.com Local 28, Edificio D, Centro de Negocios Puerta

de Banús, N-340, Km 175, 29660 Nueva Andlaucia

making it a practical and attractive option.