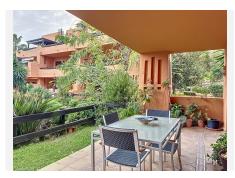

## R4894612

Sestepona 🕈

REF# R4894612 350.000 €

| BEDS | BATHS | BUILT  | PLOT  | TERRACE |
|------|-------|--------|-------|---------|
| 2    | 2     | 116 m² | 10 m² | 34 m²   |

Located in the peaceful area of La Galera, in Estepona West, this ground floor apartment offers an ideal combination of tranquil living and proximity to essential services. With a built area of 116.97 m<sup>2</sup>, this property stands out for its spacious terrace of 34.4 m<sup>2</sup> and a private garden of 10 m<sup>2</sup>, perfect for enjoying the Mediterranean climate. Additionally, it is in excellent condition and within a gated community that ensures security and privacy. Upon entering, there is a main living room that connects directly to the private covered terrace and a small garden, perfect for outdoor dining or moments of relaxation, offering views of the wellmaintained green areas and the communal pool. The marble floors and glass doors bring brightness and elegance to the space. The kitchen is spacious, fully equipped with SIEMENS appliances, a stone countertop, and features a serving window to the living room and a practical adjoining laundry area. The property has two spacious bedrooms with built-in wardrobes. The master bedroom has direct access to the terrace, while both feature fully equipped bathrooms designed to offer functionality and comfort. The apartment includes air conditioning, an automatic irrigation system in the garden, a reinforced door, a storage room, and a parking space in the underground communal garages. The community offers a swimming pool, mature gardens, and concierge service, and it is equipped with an elevator for added convenience. Its location is ideal, close to the beach, shops, restaurants, schools, and the city center, +34 951 123 083 | +44 (0)330 179 8687 | info@idiligestates.com Local 28, Edificio D, Centro de Negocios Puerta