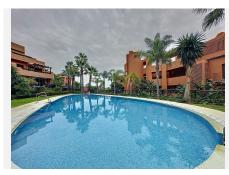

## R4894612

Sestepona 🕈

REF# R4894612 350.000 €

| BEDS | BATHS | BUILT  | PLOT  | TERRACE |
|------|-------|--------|-------|---------|
| 2    | 2     | 116 m² | 10 m² | 34 m²   |

Located in the peaceful area of La Galera, in Estepona West, this ground floor apartment offers an ideal combination of tranquil living and proximity to essential services. With a built area of 116.97 m<sup>2</sup>, this property stands out for its spacious terrace of 34.4 m<sup>2</sup> and a private garden of 10 m<sup>2</sup>, perfect for enjoying the Mediterranean climate. Additionally, it is in excellent condition and within a gated community that ensures security and privacy. Upon entering, there is a main living room that connects directly to the private covered terrace and a small garden, perfect for outdoor dining or moments of relaxation, offering views of the wellmaintained green areas and the communal pool. The marble floors and glass doors bring brightness and elegance to the space. The kitchen is spacious, fully equipped with SIEMENS appliances, a stone countertop, and features a serving window to the living room and a practical adjoining laundry area. The property has two spacious bedrooms with built-in wardrobes. The master bedroom has direct access to the terrace, while both feature fully equipped bathrooms designed to offer functionality and comfort. The apartment includes air conditioning, an automatic irrigation system in the garden, a reinforced door, a storage room, and a parking space in the underground communal garages. The community offers a swimming pool, mature gardens, and concierge service, and it is equipped with an elevator for added convenience. Its location is ideal, close to the beach, shops, restaurants, schools, and the city center, +34 951 123 083 | +44 (0)330 179 8687 | info@idiligestates.com Local 28, Edificio D, Centro de Negocios Puerta