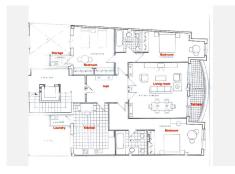

## R4892431

Estepona

REF# R4892431 950.000 €

| BEDS | BATHS | BUILT  | TERRACE |
|------|-------|--------|---------|
| 3    | 2     | 160 m² | 18 m²   |

This apartment, located in the charming Old Town of Estepona and right on the Promenade, is close to all necessary amenities and services, including shops, restaurants, schools, and public transport. The property, with 160m² of built space, stands out for its stunning sea views and direct beach access, making it an ideal choice for those looking to enjoy the maritime environment. Upon entering the apartment, a comfortable foyer leads to a spacious and bright living room that opens onto an elongated 18m² terrace, perfect for relaxing outdoors while gazing at the horizon and the charming uninterrupted sea views. The marble flooring adds an elegant touch, while the glass doors allow for panoramic sea views right from the living room. The separate and fully equipped kitchen features a dining area and a functional layout that includes an adjoining laundry room. The property has three bedrooms, offering a comfortable and cozy space for the whole family. Two of the bedrooms have sea views, and the master bedroom includes an en-suite bathroom, providing privacy and comfort. The other two bedrooms share an additional bathroom, both equipped with quality finishes and porcelain floors. The third bedroom, however, is generously sized and includes a small additional storage room. The property is in very good condition, has air conditioning installed, and is ready to be inhabited, requiring only minor updates according to each buyer's preferences. Located on the third floor with an elevator, it stands out for its proximity to the beach and various recreational facilities, allowing