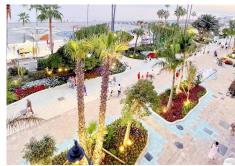

## R4892431

Estepona

REF# R4892431 950.000 €

| BEDS | BATHS | BUILT  | TERRACE |
|------|-------|--------|---------|
| 3    | 2     | 160 m² | 18 m²   |

This apartment, located in the charming Old Town of Estepona and right on the Promenade, is close to all necessary amenities and services, including shops, restaurants, schools, and public transport. The property, with 160m² of built space, stands out for its stunning sea views and direct beach access, making it an ideal choice for those looking to enjoy the maritime environment. Upon entering the apartment, a comfortable foyer leads to a spacious and bright living room that opens onto an elongated 18m² terrace, perfect for relaxing outdoors while gazing at the horizon and the charming uninterrupted sea views. The marble flooring adds an elegant touch, while the glass doors allow for panoramic sea views right from the living room. The separate and fully equipped kitchen features a dining area and a functional layout that includes an adjoining laundry room. The property has three bedrooms, offering a comfortable and cozy space for the whole family. Two of the bedrooms have sea views, and the master bedroom includes an en-suite bathroom, providing privacy and comfort. The other two bedrooms share an additional bathroom, both equipped with quality finishes and porcelain floors. The third bedroom, however, is generously sized and includes a small additional storage room. The property is in very good condition, has air conditioning installed, and is ready to be inhabited, requiring only minor updates according to each buyer's preferences. Located on the third floor with an elevator, it stands out for its proximity to the beach and various recreational facilities, allowing

full enjoyment of everything Estepona has to offer.