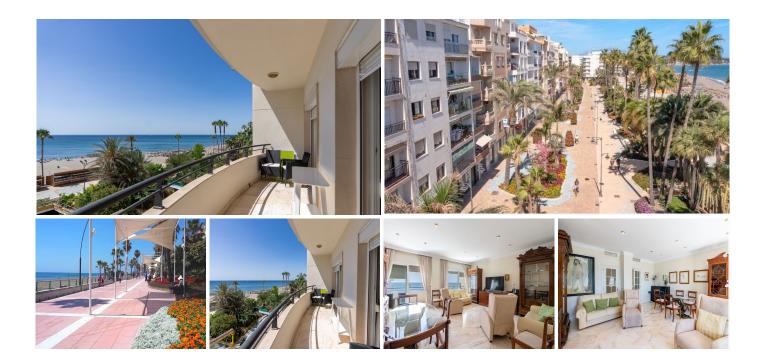

## R4892431

Estepona

REF# R4892431 950.000 €

| BEDS | BATHS | BUILT  | TERRACE |
|------|-------|--------|---------|
| 3    | 2     | 160 m² | 18 m²   |

This apartment, located in the charming Old Town of Estepona and right on the Promenade, is close to all necessary amenities and services, including shops, restaurants, schools, and public transport. The property, with 160m² of built space, stands out for its stunning sea views and direct beach access, making it an ideal choice for those looking to enjoy the maritime environment. Upon entering the apartment, a comfortable foyer leads to a spacious and bright living room that opens onto an elongated 18m² terrace, perfect for relaxing outdoors while gazing at the horizon and the charming uninterrupted sea views. The marble flooring adds an elegant touch, while the glass doors allow for panoramic sea views right from the living room. The separate and fully equipped kitchen features a dining area and a functional layout that includes an adjoining laundry room. The property has three bedrooms, offering a comfortable and cozy space for the whole family. Two of the bedrooms have sea views, and the master bedroom includes an en-suite bathroom, providing privacy and comfort. The other two bedrooms share an additional bathroom, both equipped with quality finishes and porcelain floors. The third bedroom, however, is generously sized and includes a small additional storage room. The property is in very good condition, has air conditioning installed, and is ready to be inhabited, requiring only minor updates according to each buyer's preferences. Located on the third floor with an elevator, it stands out for its proximity to the beach and various recreational facilities, allowing

full enjoyment of everything Estepona has to offer.