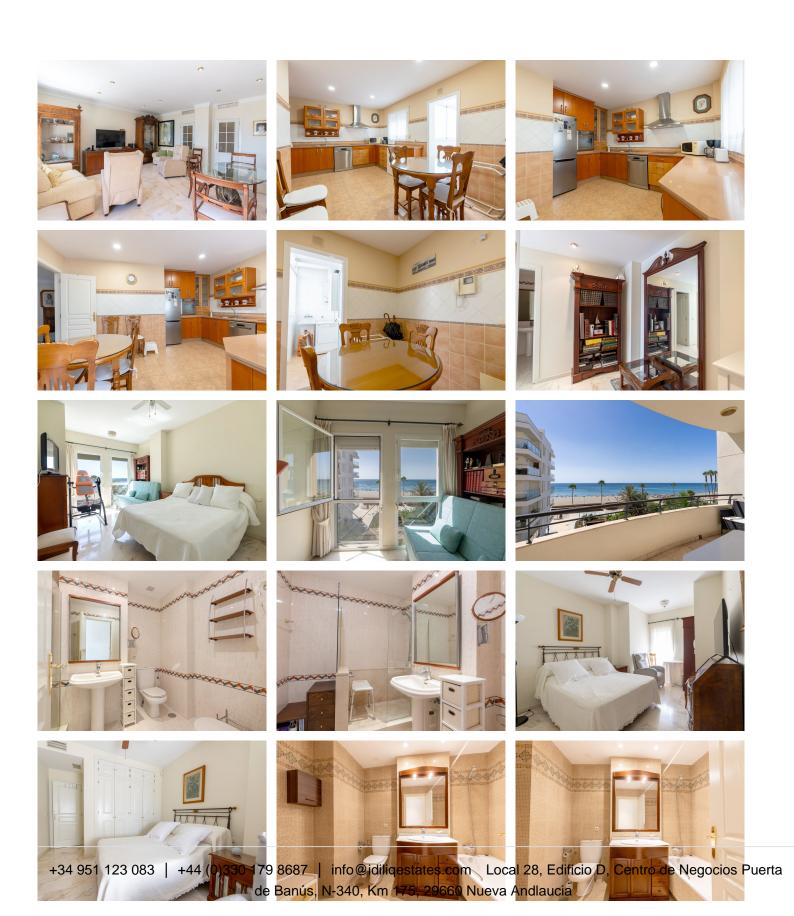

## R4892431

Estepona

REF# R4892431 950.000 €

| BEDS | BATHS | BUILT  | TERRACE |
|------|-------|--------|---------|
| 3    | 2     | 160 m² | 18 m²   |

This apartment, located in the charming Old Town of Estepona and right on the Promenade, is close to all necessary amenities and services, including shops, restaurants, schools, and public transport. The property, with 160m² of built space, stands out for its stunning sea views and direct beach access, making it an ideal choice for those looking to enjoy the maritime environment. Upon entering the apartment, a comfortable foyer leads to a spacious and bright living room that opens onto an elongated 18m² terrace, perfect for relaxing outdoors while gazing at the horizon and the charming uninterrupted sea views. The marble flooring adds an elegant touch, while the glass doors allow for panoramic sea views right from the living room. The separate and fully equipped kitchen features a dining area and a functional layout that includes an adjoining laundry room. The property has three bedrooms, offering a comfortable and cozy space for the whole family. Two of the bedrooms have sea views, and the master bedroom includes an en-suite bathroom, providing privacy and comfort. The other two bedrooms share an additional bathroom, both equipped with quality finishes and porcelain floors. The third bedroom, however, is generously sized and includes a small additional storage room. The property is in very good condition, has air conditioning installed, and is ready to be inhabited, requiring only minor updates according to each buyer's preferences. Located on the third floor with an elevator, it stands out for its proximity to the beach and various recreational facilities, allowing

full enjoyment of everything Estepona has to offer.