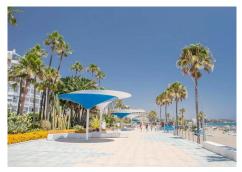

## R4892431

Estepona

REF# R4892431 950.000 €

| BEDS | BATHS | BUILT  | TERRACE |
|------|-------|--------|---------|
| 3    | 2     | 160 m² | 18 m²   |

This apartment, located in the charming Old Town of Estepona and right on the Promenade, is close to all necessary amenities and services, including shops, restaurants, schools, and public transport. The property, with 160m² of built space, stands out for its stunning sea views and direct beach access, making it an ideal choice for those looking to enjoy the maritime environment. Upon entering the apartment, a comfortable foyer leads to a spacious and bright living room that opens onto an elongated 18m² terrace, perfect for relaxing outdoors while gazing at the horizon and the charming uninterrupted sea views. The marble flooring adds an elegant touch, while the glass doors allow for panoramic sea views right from the living room. The separate and fully equipped kitchen features a dining area and a functional layout that includes an adjoining laundry room. The property has three bedrooms, offering a comfortable and cozy space for the whole family. Two of the bedrooms have sea views, and the master bedroom includes an en-suite bathroom, providing privacy and comfort. The other two bedrooms share an additional bathroom, both equipped with quality finishes and porcelain floors. The third bedroom, however, is generously sized and includes a small additional storage room. The property is in very good condition, has air conditioning installed, and is ready to be inhabited, requiring only minor updates according to each buyer's preferences. Located on the third floor with an elevator, it stands out for its proximity to the beach and various recreational facilities, allowing