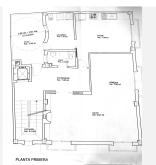

## R4914295

Sestepona 🕈

REF# R4914295 1.400.000 €

| BEDS | BATHS | BUILT  | PLOT   | TERRACE |
|------|-------|--------|--------|---------|
| 7    | 4     | 451 m² | 112 m² | 69 m²   |

Located in the heart of Estepona's center, this townhouse offers a perfect blend of comfort and accessibility. With a built area of 451.9 m<sup>2</sup> on a 112 m<sup>2</sup> plot, this property stands out for its proximity to local amenities such as shops, restaurants, and the beach. The house features a private garage and an elevator that connects all floors, facilitating access to every corner of the home. The house is accessed through an impressive entrance where stairs and an elevator invite you to the first floor, where there is a spacious living-dining room that includes a cozy fireplace, ideal for family gatherings. The kitchen is equipped with an adjacent laundry room, providing a functional space for daily tasks. Additionally, this floor has a toilet and a 12 m<sup>2</sup> patio, perfect for enjoying an outdoor coffee. The second floor houses five bedrooms and three bathrooms, offering generous space for the whole family. Each room is designed to maximize comfort and privacy, ensuring a tranquil and relaxing environment. On the third floor, there is a rooftop that includes a games room and an office, ideal for entertainment and working from home. The 43 m<sup>2</sup> solarium terrace is a standout space, with a barbecue area and a private 14 m<sup>2</sup> pool, perfect for enjoying the Mediterranean climate. The property also has a private garage and storage room of more than 80m<sup>2</sup> on the ground floor. Located near the Estepona Orchidarium, this house has direct access to the old town and the vast gastronomic and entertainment offerings that the center provides, as well as the beach and promenade, +34 951 123 083 | +44 (0)330 179 8687 | info@idiligestates.com Local 28, Edificio D, Centro de Negocios Puerta

de Banús, N-340, Km 175, 29660 Nueva Andlaucia

which are a 5-minute walk away.