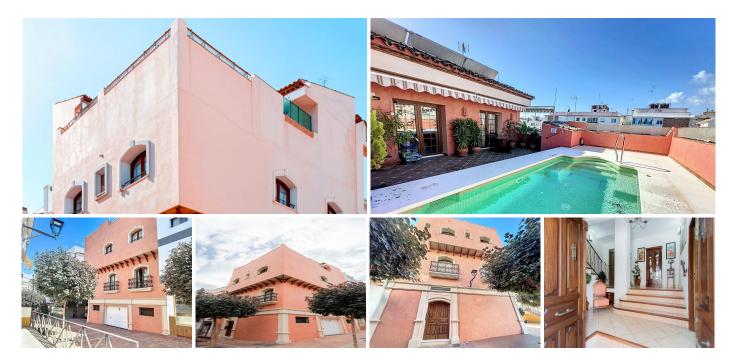

## R4914295

Sestepona 🕈

REF# R4914295 1.400.000 €

| BEDS | BATHS | BUILT  | PLOT   | TERRACE |
|------|-------|--------|--------|---------|
| 7    | 4     | 451 m² | 112 m² | 69 m²   |

Located in the heart of Estepona's center, this townhouse offers a perfect blend of comfort and accessibility. With a built area of 451.9 m<sup>2</sup> on a 112 m<sup>2</sup> plot, this property stands out for its proximity to local amenities such as shops, restaurants, and the beach. The house features a private garage and an elevator that connects all floors, facilitating access to every corner of the home. The house is accessed through an impressive entrance where stairs and an elevator invite you to the first floor, where there is a spacious living-dining room that includes a cozy fireplace, ideal for family gatherings. The kitchen is equipped with an adjacent laundry room, providing a functional space for daily tasks. Additionally, this floor has a toilet and a 12 m<sup>2</sup> patio, perfect for enjoying an outdoor coffee. The second floor houses five bedrooms and three bathrooms, offering generous space for the whole family. Each room is designed to maximize comfort and privacy, ensuring a tranquil and relaxing environment. On the third floor, there is a rooftop that includes a games room and an office, ideal for entertainment and working from home. The 43 m<sup>2</sup> solarium terrace is a standout space, with a barbecue area and a private 14 m<sup>2</sup> pool, perfect for enjoying the Mediterranean climate. The property also has a private garage and storage room of more than 80m<sup>2</sup> on the ground floor. Located near the Estepona Orchidarium, this house has direct access to the old town and the vast gastronomic and entertainment offerings that the center provides, as well as the beach and promenade, +34 951 123 083 | +44 (0)330 179 8687 | info@idiligestates.com Local 28, Edificio D, Centro de Negocios Puerta

de Banús, N-340, Km 175, 29660 Nueva Andlaucia

which are a 5-minute walk away.