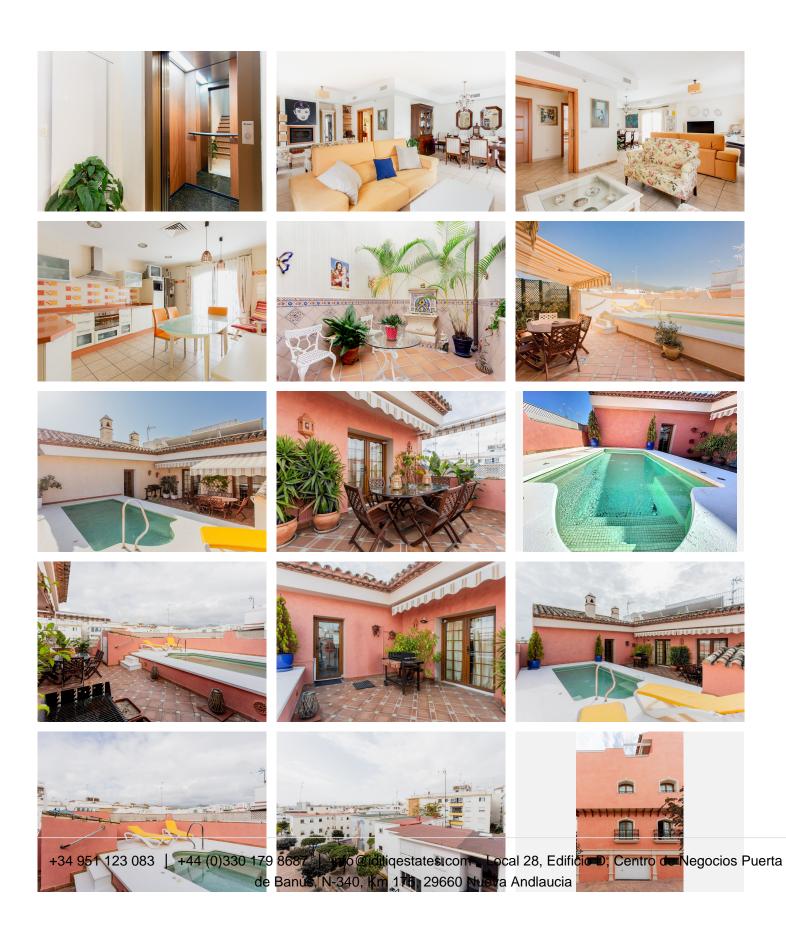

## R4914295

Sestepona 🕈

REF# R4914295 1.400.000 €

| BEDS | BATHS | BUILT  | PLOT   | TERRACE |
|------|-------|--------|--------|---------|
| 7    | 4     | 451 m² | 112 m² | 69 m²   |

Located in the heart of Estepona's center, this townhouse offers a perfect blend of comfort and accessibility. With a built area of 451.9 m<sup>2</sup> on a 112 m<sup>2</sup> plot, this property stands out for its proximity to local amenities such as shops, restaurants, and the beach. The house features a private garage and an elevator that connects all floors, facilitating access to every corner of the home. The house is accessed through an impressive entrance where stairs and an elevator invite you to the first floor, where there is a spacious living-dining room that includes a cozy fireplace, ideal for family gatherings. The kitchen is equipped with an adjacent laundry room, providing a functional space for daily tasks. Additionally, this floor has a toilet and a 12 m<sup>2</sup> patio, perfect for enjoying an outdoor coffee. The second floor houses five bedrooms and three bathrooms, offering generous space for the whole family. Each room is designed to maximize comfort and privacy, ensuring a tranquil and relaxing environment. On the third floor, there is a rooftop that includes a games room and an office, ideal for entertainment and working from home. The 43 m<sup>2</sup> solarium terrace is a standout space, with a barbecue area and a private 14 m<sup>2</sup> pool, perfect for enjoying the Mediterranean climate. The property also has a private garage and storage room of more than 80m<sup>2</sup> on the ground floor. Located near the Estepona Orchidarium, this house has direct access to the old town and the vast gastronomic and entertainment offerings that the center provides, as well as the beach and promenade, +34 951 123 083 | +44 (0)330 179 8687 | info@idiligestates.com Local 28, Edificio D, Centro de Negocios Puerta

de Banús, N-340, Km 175, 29660 Nueva Andlaucia

which are a 5-minute walk away.