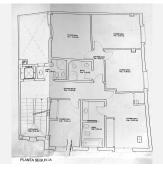

## R4914295

Sestepona 🕈

REF# R4914295 1.400.000 €

| BEDS | BATHS | BUILT  | PLOT   | TERRACE |
|------|-------|--------|--------|---------|
| 7    | 4     | 451 m² | 112 m² | 69 m²   |

Located in the heart of Estepona's center, this townhouse offers a perfect blend of comfort and accessibility. With a built area of 451.9 m<sup>2</sup> on a 112 m<sup>2</sup> plot, this property stands out for its proximity to local amenities such as shops, restaurants, and the beach. The house features a private garage and an elevator that connects all floors, facilitating access to every corner of the home. The house is accessed through an impressive entrance where stairs and an elevator invite you to the first floor, where there is a spacious living-dining room that includes a cozy fireplace, ideal for family gatherings. The kitchen is equipped with an adjacent laundry room, providing a functional space for daily tasks. Additionally, this floor has a toilet and a 12 m<sup>2</sup> patio, perfect for enjoying an outdoor coffee. The second floor houses five bedrooms and three bathrooms, offering generous space for the whole family. Each room is designed to maximize comfort and privacy, ensuring a tranquil and relaxing environment. On the third floor, there is a rooftop that includes a games room and an office, ideal for entertainment and working from home. The 43 m<sup>2</sup> solarium terrace is a standout space, with a barbecue area and a private 14 m<sup>2</sup> pool, perfect for enjoying the Mediterranean climate. The property also has a private garage and storage room of more than 80m<sup>2</sup> on the ground floor. Located near the Estepona Orchidarium, this house has direct access to the old town and the vast gastronomic and entertainment offerings that the center provides, as well as the beach and promenade, +34 951 123 083 | +44 (0)330 179 8687 | info@idiligestates.com Local 28, Edificio D, Centro de Negocios Puerta