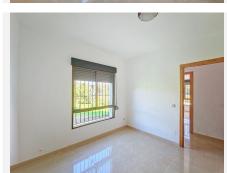

R4876840

El Padron

REF# R4876840 505.000 €

| BEDS | BATHS | BUILT  | PLOT    |
|------|-------|--------|---------|
| 3    | 2     | 126 m² | 6096 m² |

Located in the tranquil area of El Padron, in Estepona East, this estate offers a perfect retreat for those seeking to combine the serenity of the countryside with proximity to the city. With an extensive area of 6,096m², the property stands out for its privacy and spaciousness. The expansive grounds, currently cultivated and well-maintained, feature a variety of fruit plantations, including olive trees, loquats, lemon trees, orange trees, pomegranates, and vineyards. Additionally, the estate has a private well, which represents significant savings in water costs. The property also includes a cozy country house with a characteristic porch terrace, a living room with a fireplace, a spacious and well-distributed kitchen, as well as 3 bedrooms and 2 bathrooms. The house is surrounded by a large perimeter paved with stone tiles, providing ample space for family enjoyment, as well as a barbecue area with an outdoor laundry. The house is equipped with an alarm system and surveillance cameras to ensure security.