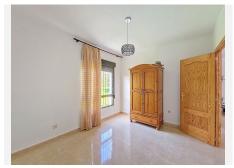

R4876840

El Padron

REF# R4876840 505.000 €

| BEDS | BATHS | BUILT  | PLOT    |
|------|-------|--------|---------|
| 3    | 2     | 126 m² | 6096 m² |

Located in the tranquil area of El Padron, in Estepona East, this estate offers a perfect retreat for those seeking to combine the serenity of the countryside with proximity to the city. With an extensive area of 6,096m², the property stands out for its privacy and spaciousness. The expansive grounds, currently cultivated and well-maintained, feature a variety of fruit plantations, including olive trees, loquats, lemon trees, orange trees, pomegranates, and vineyards. Additionally, the estate has a private well, which represents significant savings in water costs. The property also includes a cozy country house with a characteristic porch terrace, a living room with a fireplace, a spacious and well-distributed kitchen, as well as 3 bedrooms and 2 bathrooms. The house is surrounded by a large perimeter paved with stone tiles, providing ample space for family enjoyment, as well as a barbecue area with an outdoor laundry. The house is equipped with an alarm system and surveillance cameras to ensure security.