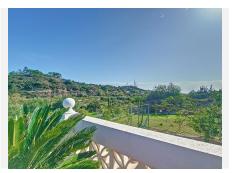

R4876840

El Padron

REF# R4876840 505.000 €

| BEDS | BATHS | BUILT  | PLOT    |
|------|-------|--------|---------|
| 3    | 2     | 126 m² | 6096 m² |

Located in the tranquil area of El Padron, in Estepona East, this estate offers a perfect retreat for those seeking to combine the serenity of the countryside with proximity to the city. With an extensive area of 6,096m², the property stands out for its privacy and spaciousness. The expansive grounds, currently cultivated and well-maintained, feature a variety of fruit plantations, including olive trees, loquats, lemon trees, orange trees, pomegranates, and vineyards. Additionally, the estate has a private well, which represents significant savings in water costs. The property also includes a cozy country house with a characteristic porch terrace, a living room with a fireplace, a spacious and well-distributed kitchen, as well as 3 bedrooms and 2 bathrooms. The house is surrounded by a large perimeter paved with stone tiles, providing ample space for family enjoyment, as well as a barbecue area with an outdoor laundry. The house is equipped with an alarm system and surveillance cameras to ensure security.