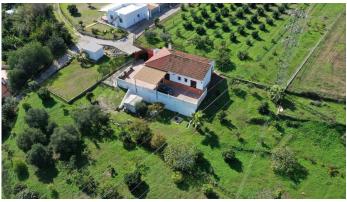

R4876840

El Padron

REF# R4876840 505.000 €

| BEDS | BATHS | BUILT  | PLOT    |
|------|-------|--------|---------|
| 3    | 2     | 126 m² | 6096 m² |

Located in the tranquil area of El Padron, in Estepona East, this estate offers a perfect retreat for those seeking to combine the serenity of the countryside with proximity to the city. With an extensive area of 6,096m², the property stands out for its privacy and spaciousness. The expansive grounds, currently cultivated and well-maintained, feature a variety of fruit plantations, including olive trees, loquats, lemon trees, orange trees, pomegranates, and vineyards. Additionally, the estate has a private well, which represents significant savings in water costs. The property also includes a cozy country house with a characteristic porch terrace, a living room with a fireplace, a spacious and well-distributed kitchen, as well as 3 bedrooms and 2 bathrooms. The house is surrounded by a large perimeter paved with stone tiles, providing ample space for family enjoyment, as well as a barbecue area with an outdoor laundry. The house is equipped with an alarm system and surveillance cameras to ensure security.