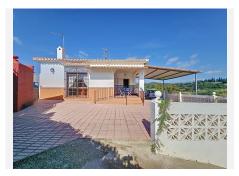

R4876840

El Padron

REF# R4876840 505.000 €

| BEDS | BATHS | BUILT  | PLOT    |
|------|-------|--------|---------|
| 3    | 2     | 126 m² | 6096 m² |

Located in the tranquil area of El Padron, in Estepona East, this estate offers a perfect retreat for those seeking to combine the serenity of the countryside with proximity to the city. With an extensive area of 6,096m², the property stands out for its privacy and spaciousness. The expansive grounds, currently cultivated and well-maintained, feature a variety of fruit plantations, including olive trees, loquats, lemon trees, orange trees, pomegranates, and vineyards. Additionally, the estate has a private well, which represents significant savings in water costs. The property also includes a cozy country house with a characteristic porch terrace, a living room with a fireplace, a spacious and well-distributed kitchen, as well as 3 bedrooms and 2 bathrooms. The house is surrounded by a large perimeter paved with stone tiles, providing ample space for family enjoyment, as well as a barbecue area with an outdoor laundry. The house is equipped with an alarm system and surveillance cameras to ensure security.