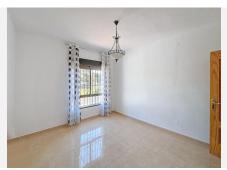

R4876840

El Padron

REF# R4876840 505.000 €

| BEDS | BATHS | BUILT  | PLOT    |
|------|-------|--------|---------|
| 3    | 2     | 126 m² | 6096 m² |

Located in the tranquil area of El Padron, in Estepona East, this estate offers a perfect retreat for those seeking to combine the serenity of the countryside with proximity to the city. With an extensive area of 6,096m², the property stands out for its privacy and spaciousness. The expansive grounds, currently cultivated and well-maintained, feature a variety of fruit plantations, including olive trees, loquats, lemon trees, orange trees, pomegranates, and vineyards. Additionally, the estate has a private well, which represents significant savings in water costs. The property also includes a cozy country house with a characteristic porch terrace, a living room with a fireplace, a spacious and well-distributed kitchen, as well as 3 bedrooms and 2 bathrooms. The house is surrounded by a large perimeter paved with stone tiles, providing ample space for family enjoyment, as well as a barbecue area with an outdoor laundry. The house is equipped with an alarm system and surveillance cameras to ensure security.