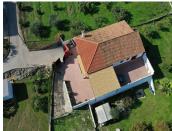

R4876840

El Padron

REF# R4876840 505.000 €

| BEDS | BATHS | BUILT  | PLOT    |
|------|-------|--------|---------|
| 3    | 2     | 126 m² | 6096 m² |

Located in the tranquil area of El Padron, in Estepona East, this estate offers a perfect retreat for those seeking to combine the serenity of the countryside with proximity to the city. With an extensive area of 6,096m², the property stands out for its privacy and spaciousness. The expansive grounds, currently cultivated and well-maintained, feature a variety of fruit plantations, including olive trees, loquats, lemon trees, orange trees, pomegranates, and vineyards. Additionally, the estate has a private well, which represents significant savings in water costs. The property also includes a cozy country house with a characteristic porch terrace, a living room with a fireplace, a spacious and well-distributed kitchen, as well as 3 bedrooms and 2 bathrooms. The house is surrounded by a large perimeter paved with stone tiles, providing ample space for family enjoyment, as well as a barbecue area with an outdoor laundry. The house is equipped with an alarm system and surveillance cameras to ensure security.