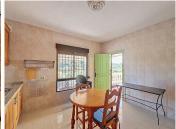

R4876840

El Padron

REF# R4876840 505.000 €

| BEDS | BATHS | BUILT  | PLOT    |
|------|-------|--------|---------|
| 3    | 2     | 126 m² | 6096 m² |

Located in the tranquil area of El Padron, in Estepona East, this estate offers a perfect retreat for those seeking to combine the serenity of the countryside with proximity to the city. With an extensive area of 6,096m², the property stands out for its privacy and spaciousness. The expansive grounds, currently cultivated and well-maintained, feature a variety of fruit plantations, including olive trees, loquats, lemon trees, orange trees, pomegranates, and vineyards. Additionally, the estate has a private well, which represents significant savings in water costs. The property also includes a cozy country house with a characteristic porch terrace, a living room with a fireplace, a spacious and well-distributed kitchen, as well as 3 bedrooms and 2 bathrooms. The house is surrounded by a large perimeter paved with stone tiles, providing ample space for family enjoyment, as well as a barbecue area with an outdoor laundry. The house is equipped with an alarm system and surveillance cameras to ensure security.