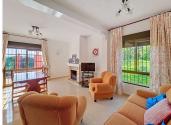

R4876840

El Padron

REF# R4876840 505.000 €

| BEDS | BATHS | BUILT  | PLOT    |
|------|-------|--------|---------|
| 3    | 2     | 126 m² | 6096 m² |

Located in the tranquil area of El Padron, in Estepona East, this estate offers a perfect retreat for those seeking to combine the serenity of the countryside with proximity to the city. With an extensive area of 6,096m², the property stands out for its privacy and spaciousness. The expansive grounds, currently cultivated and well-maintained, feature a variety of fruit plantations, including olive trees, loquats, lemon trees, orange trees, pomegranates, and vineyards. Additionally, the estate has a private well, which represents significant savings in water costs. The property also includes a cozy country house with a characteristic porch terrace, a living room with a fireplace, a spacious and well-distributed kitchen, as well as 3 bedrooms and 2 bathrooms. The house is surrounded by a large perimeter paved with stone tiles, providing ample space for family enjoyment, as well as a barbecue area with an outdoor laundry. The house is equipped with an alarm system and surveillance cameras to ensure security.