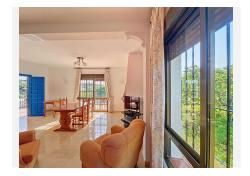

R4876840

El Padron

REF# R4876840 505.000 €

| BEDS | BATHS | BUILT  | PLOT    |
|------|-------|--------|---------|
| 3    | 2     | 126 m² | 6096 m² |

Located in the tranquil area of El Padron, in Estepona East, this estate offers a perfect retreat for those seeking to combine the serenity of the countryside with proximity to the city. With an extensive area of 6,096m², the property stands out for its privacy and spaciousness. The expansive grounds, currently cultivated and well-maintained, feature a variety of fruit plantations, including olive trees, loquats, lemon trees, orange trees, pomegranates, and vineyards. Additionally, the estate has a private well, which represents significant savings in water costs. The property also includes a cozy country house with a characteristic porch terrace, a living room with a fireplace, a spacious and well-distributed kitchen, as well as 3 bedrooms and 2 bathrooms. The house is surrounded by a large perimeter paved with stone tiles, providing ample space for family enjoyment, as well as a barbecue area with an outdoor laundry. The house is equipped with an alarm system and surveillance cameras to ensure security.