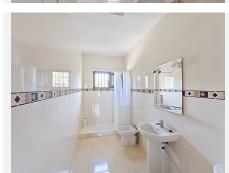

R4876840

El Padron

REF# R4876840 505.000 €

| BEDS | BATHS | BUILT  | PLOT    |
|------|-------|--------|---------|
| 3    | 2     | 126 m² | 6096 m² |

Located in the tranquil area of El Padron, in Estepona East, this estate offers a perfect retreat for those seeking to combine the serenity of the countryside with proximity to the city. With an extensive area of 6,096m², the property stands out for its privacy and spaciousness. The expansive grounds, currently cultivated and well-maintained, feature a variety of fruit plantations, including olive trees, loquats, lemon trees, orange trees, pomegranates, and vineyards. Additionally, the estate has a private well, which represents significant savings in water costs. The property also includes a cozy country house with a characteristic porch terrace, a living room with a fireplace, a spacious and well-distributed kitchen, as well as 3 bedrooms and 2 bathrooms. The house is surrounded by a large perimeter paved with stone tiles, providing ample space for family enjoyment, as well as a barbecue area with an outdoor laundry. The house is equipped with an alarm system and surveillance cameras to ensure security.