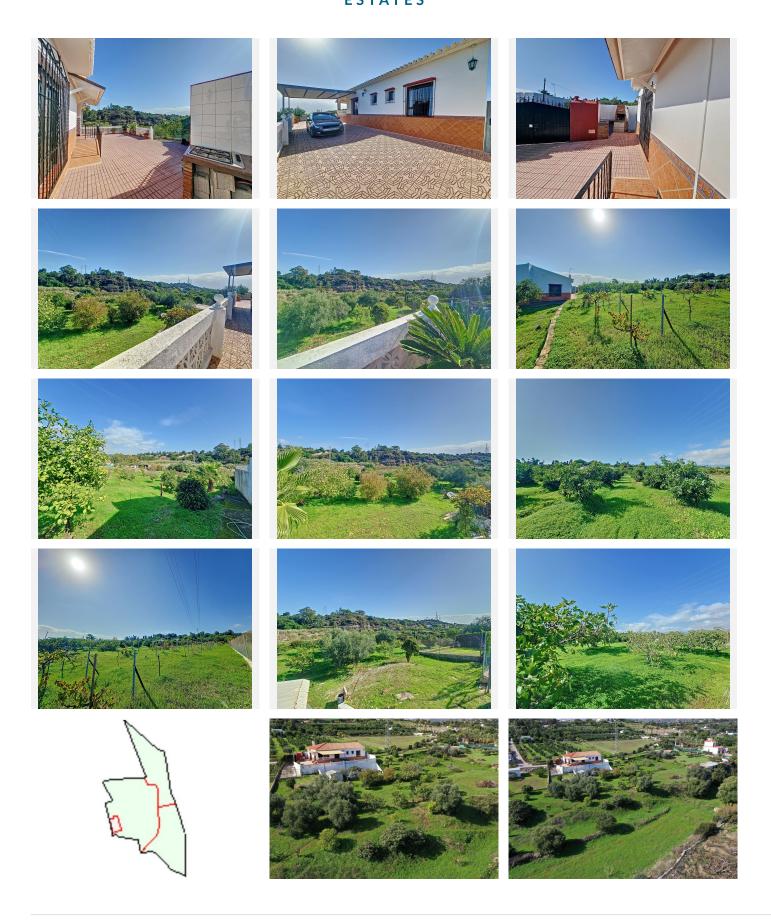

R4876840

El Padron

REF# R4876840 505.000 €

| BEDS | BATHS | BUILT  | PLOT    |
|------|-------|--------|---------|
| 3    | 2     | 126 m² | 6096 m² |

Located in the tranquil area of El Padron, in Estepona East, this estate offers a perfect retreat for those seeking to combine the serenity of the countryside with proximity to the city. With an extensive area of 6,096m², the property stands out for its privacy and spaciousness. The expansive grounds, currently cultivated and well-maintained, feature a variety of fruit plantations, including olive trees, loquats, lemon trees, orange trees, pomegranates, and vineyards. Additionally, the estate has a private well, which represents significant savings in water costs. The property also includes a cozy country house with a characteristic porch terrace, a living room with a fireplace, a spacious and well-distributed kitchen, as well as 3 bedrooms and 2 bathrooms. The house is surrounded by a large perimeter paved with stone tiles, providing ample space for family enjoyment, as well as a barbecue area with an outdoor laundry. The house is equipped with an alarm system and surveillance cameras to ensure security.