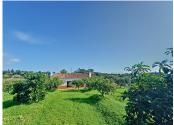

R4876840

El Padron

REF# R4876840 505.000 €

| BEDS | BATHS | BUILT  | PLOT    |
|------|-------|--------|---------|
| 3    | 2     | 126 m² | 6096 m² |

Located in the tranquil area of El Padron, in Estepona East, this estate offers a perfect retreat for those seeking to combine the serenity of the countryside with proximity to the city. With an extensive area of 6,096m², the property stands out for its privacy and spaciousness. The expansive grounds, currently cultivated and well-maintained, feature a variety of fruit plantations, including olive trees, loquats, lemon trees, orange trees, pomegranates, and vineyards. Additionally, the estate has a private well, which represents significant savings in water costs. The property also includes a cozy country house with a characteristic porch terrace, a living room with a fireplace, a spacious and well-distributed kitchen, as well as 3 bedrooms and 2 bathrooms. The house is surrounded by a large perimeter paved with stone tiles, providing ample space for family enjoyment, as well as a barbecue area with an outdoor laundry. The house is equipped with an alarm system and surveillance cameras to ensure security.