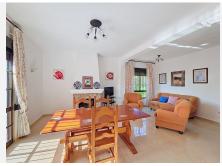

R4876840

El Padron

REF# R4876840 505.000 €

| BEDS | BATHS | BUILT  | PLOT    |
|------|-------|--------|---------|
| 3    | 2     | 126 m² | 6096 m² |

Located in the tranquil area of El Padron, in Estepona East, this estate offers a perfect retreat for those seeking to combine the serenity of the countryside with proximity to the city. With an extensive area of 6,096m², the property stands out for its privacy and spaciousness. The expansive grounds, currently cultivated and well-maintained, feature a variety of fruit plantations, including olive trees, loquats, lemon trees, orange trees, pomegranates, and vineyards. Additionally, the estate has a private well, which represents significant savings in water costs. The property also includes a cozy country house with a characteristic porch terrace, a living room with a fireplace, a spacious and well-distributed kitchen, as well as 3 bedrooms and 2 bathrooms. The house is surrounded by a large perimeter paved with stone tiles, providing ample space for family enjoyment, as well as a barbecue area with an outdoor laundry. The house is equipped with an alarm system and surveillance cameras to ensure security.