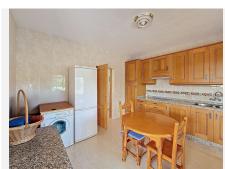

R4876840

El Padron

REF# R4876840 505.000 €

| BEDS | BATHS | BUILT  | PLOT    |
|------|-------|--------|---------|
| 3    | 2     | 126 m² | 6096 m² |

Located in the tranquil area of El Padron, in Estepona East, this estate offers a perfect retreat for those seeking to combine the serenity of the countryside with proximity to the city. With an extensive area of 6,096m², the property stands out for its privacy and spaciousness. The expansive grounds, currently cultivated and well-maintained, feature a variety of fruit plantations, including olive trees, loquats, lemon trees, orange trees, pomegranates, and vineyards. Additionally, the estate has a private well, which represents significant savings in water costs. The property also includes a cozy country house with a characteristic porch terrace, a living room with a fireplace, a spacious and well-distributed kitchen, as well as 3 bedrooms and 2 bathrooms. The house is surrounded by a large perimeter paved with stone tiles, providing ample space for family enjoyment, as well as a barbecue area with an outdoor laundry. The house is equipped with an alarm system and surveillance cameras to ensure security.