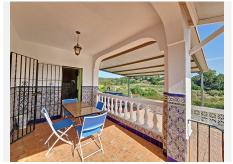

R4876840

El Padron

REF# R4876840 505.000 €

| BEDS | BATHS | BUILT  | PLOT    |
|------|-------|--------|---------|
| 3    | 2     | 126 m² | 6096 m² |

Located in the tranquil area of El Padron, in Estepona East, this estate offers a perfect retreat for those seeking to combine the serenity of the countryside with proximity to the city. With an extensive area of 6,096m², the property stands out for its privacy and spaciousness. The expansive grounds, currently cultivated and well-maintained, feature a variety of fruit plantations, including olive trees, loquats, lemon trees, orange trees, pomegranates, and vineyards. Additionally, the estate has a private well, which represents significant savings in water costs. The property also includes a cozy country house with a characteristic porch terrace, a living room with a fireplace, a spacious and well-distributed kitchen, as well as 3 bedrooms and 2 bathrooms. The house is surrounded by a large perimeter paved with stone tiles, providing ample space for family enjoyment, as well as a barbecue area with an outdoor laundry. The house is equipped with an alarm system and surveillance cameras to ensure security.