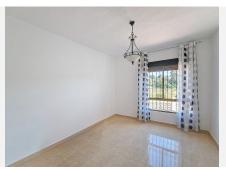

R4876840

El Padron

REF# R4876840 505.000 €

| BEDS | BATHS | BUILT  | PLOT    |
|------|-------|--------|---------|
| 3    | 2     | 126 m² | 6096 m² |

Located in the tranquil area of El Padron, in Estepona East, this estate offers a perfect retreat for those seeking to combine the serenity of the countryside with proximity to the city. With an extensive area of 6,096m², the property stands out for its privacy and spaciousness. The expansive grounds, currently cultivated and well-maintained, feature a variety of fruit plantations, including olive trees, loquats, lemon trees, orange trees, pomegranates, and vineyards. Additionally, the estate has a private well, which represents significant savings in water costs. The property also includes a cozy country house with a characteristic porch terrace, a living room with a fireplace, a spacious and well-distributed kitchen, as well as 3 bedrooms and 2 bathrooms. The house is surrounded by a large perimeter paved with stone tiles, providing ample space for family enjoyment, as well as a barbecue area with an outdoor laundry. The house is equipped with an alarm system and surveillance cameras to ensure security.