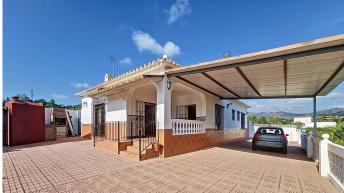

R4876840

El Padron

REF# R4876840 505.000 €

| BEDS | BATHS | BUILT  | PLOT    |
|------|-------|--------|---------|
| 3    | 2     | 126 m² | 6096 m² |

Located in the tranquil area of El Padron, in Estepona East, this estate offers a perfect retreat for those seeking to combine the serenity of the countryside with proximity to the city. With an extensive area of 6,096m², the property stands out for its privacy and spaciousness. The expansive grounds, currently cultivated and well-maintained, feature a variety of fruit plantations, including olive trees, loquats, lemon trees, orange trees, pomegranates, and vineyards. Additionally, the estate has a private well, which represents significant savings in water costs. The property also includes a cozy country house with a characteristic porch terrace, a living room with a fireplace, a spacious and well-distributed kitchen, as well as 3 bedrooms and 2 bathrooms. The house is surrounded by a large perimeter paved with stone tiles, providing ample space for family enjoyment, as well as a barbecue area with an outdoor laundry. The house is equipped with an alarm system and surveillance cameras to ensure security.