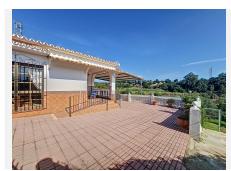

R4876840

El Padron

REF# R4876840 505.000 €

| BEDS | BATHS | BUILT  | PLOT    |
|------|-------|--------|---------|
| 3    | 2     | 126 m² | 6096 m² |

Located in the tranquil area of El Padron, in Estepona East, this estate offers a perfect retreat for those seeking to combine the serenity of the countryside with proximity to the city. With an extensive area of 6,096m², the property stands out for its privacy and spaciousness. The expansive grounds, currently cultivated and well-maintained, feature a variety of fruit plantations, including olive trees, loquats, lemon trees, orange trees, pomegranates, and vineyards. Additionally, the estate has a private well, which represents significant savings in water costs. The property also includes a cozy country house with a characteristic porch terrace, a living room with a fireplace, a spacious and well-distributed kitchen, as well as 3 bedrooms and 2 bathrooms. The house is surrounded by a large perimeter paved with stone tiles, providing ample space for family enjoyment, as well as a barbecue area with an outdoor laundry. The house is equipped with an alarm system and surveillance cameras to ensure security.