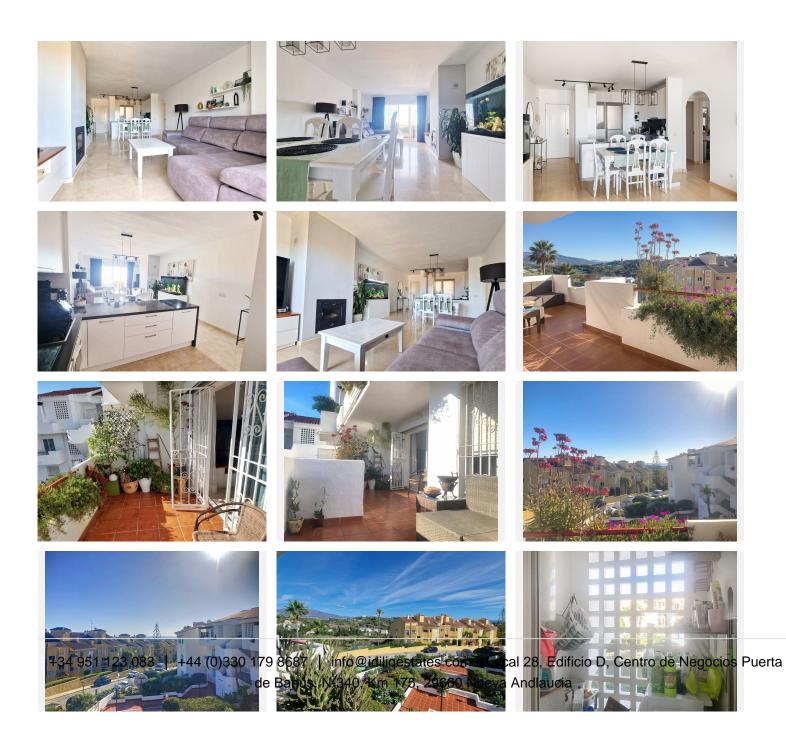

The apartment stands out for its two private terraces: one accessible from the living room and the master bedroom, and another from the second bedroom. These outdoor spaces provide the perfect setting for relaxation or entertaining guests. The main living room is a welcoming space featuring a newly refurbished fireplace that creates a warm and pleasant atmosphere. The partially renovated kitchen includes a modern peninsula opening onto the living room, enhancing interaction and flow between spaces, while a separate laundry room adds extra functionality. From the living room, you step out onto one of the terraces overlooking the communal garden.

# IDILIQ estates

Both bedrooms are well distributed with built-in wardrobes that maximize storage. The master bedroom has direct access to the main terrace, while the second bedroom benefits from its own private terrace. Two well-maintained bathrooms ensure comfort and privacy for residents. A private garage is also included, providing additional convenience.

Although the apartment is located on a first floor without an elevator, there are only 17 easy steps leading up to the property, ensuring straightforward access.

The apartment is part of a gated community with a swimming pool and landscaped communal gardens, perfect for enjoying the Mediterranean climate. Its proximity to schools, restaurants, and Estepona town center makes it an attractive option for both families and professionals.