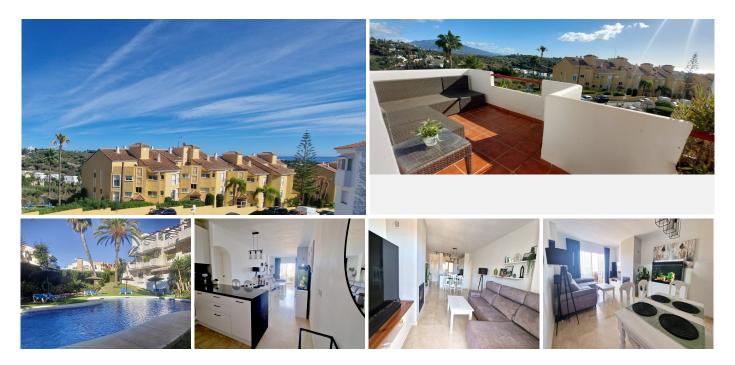

### R5153194

Sel Air

REF# R5153194 350.000 €

| BEDS | BATHS | BUILT  | TERRACE |
|------|-------|--------|---------|
| 2    | 2     | 100 m² | 30 m²   |

Located in the prestigious area of Bel Air, Estepona East, this apartment offers a perfect combination of comfort, light, and accessibility. With a south-facing orientation that ensures natural brightness throughout the day, this 100 m<sup>2</sup> property is ideal for those seeking a home close to the sea, golf courses, and all essential services.

The apartment stands out for its two private terraces: one accessible from the living room and the master bedroom, and another from the second bedroom. These outdoor spaces provide the perfect setting for relaxation or entertaining guests. The main living room is a welcoming space featuring a newly refurbished fireplace that creates a warm and pleasant atmosphere. The partially renovated kitchen includes a modern peninsula opening onto the living room, enhancing interaction and flow between spaces, while a separate laundry room adds extra functionality. From the living room, you step out onto one of the terraces overlooking the communal garden.

Although the apartment is located on a first floor without an elevator, there are only 17 easy steps leading up to the property, ensuring straightforward access.

The apartment is part of a gated community with a swimming pool and landscaped communal gardens, perfect for enjoying the Mediterranean climate. Its proximity to schools, restaurants, and Estepona town center makes it an attractive option for both families and professionals.