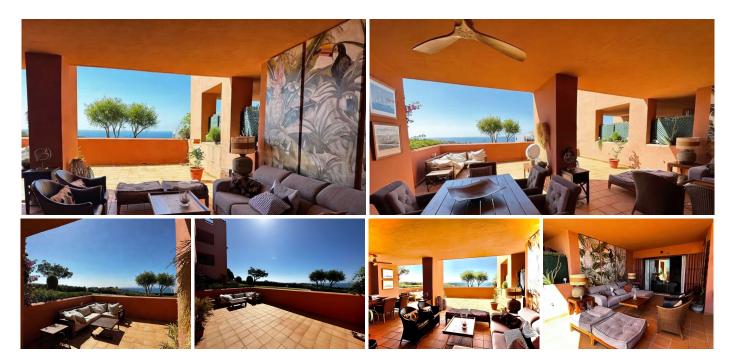

## R4900414

• Manilva

REF# R4900414 325.000 €

| BEDS | BATHS | BUILT  | TERRACE |
|------|-------|--------|---------|
| 2    | 2     | 190 m² | 76 m²   |

This ground floor apartment, located in the beautiful area of Chullera in Manilva, offers spectacular views. With a built area of 190m<sup>2</sup> and an impressive front terrace of 70m<sup>2</sup>, partly covered, as well as a rear terrace of 6m<sup>2</sup>, this apartment is ideal for enjoying the Mediterranean climate. The property has 2 bedrooms and 2 bathrooms and is in excellent condition. Upon entering the apartment, there is a spacious living room that opens onto the front terrace, offering a perfect space for entertainment and relaxation with spectacular panoramic sea views. The marble floors add a touch of elegance, while the glass doors allow abundant natural light to enter. The kitchen is fully equipped and has a laundry room with a washer and dryer, making daily chores easier. The two bedrooms in the apartment are spacious and designed to provide maximum comfort. The master bedroom has direct access to the main terrace and sea views, creating a tranquil and cozy atmosphere. Both bathrooms are in excellent condition and equipped with all necessary amenities. High-end Technal windows with quadruple security glass and air chamber ensure optimal thermal and acoustic insulation. The property includes a garage space with an electric vehicle charging point and a storage room. The community has elevators facilitating access to all areas of the blocks and offers large grass gardens, a pool, changing rooms, sun loungers, 24-hour security, and video surveillance, providing a safe and relaxing environment for its residents. It is close to supermarkets and pharmacies for your +34 951 123 083 | +44 (0)330 179 8687 | info@idiliqestates.com Local 28, Edificio D, Centro de Negocios Puerta de Banús, N-340, Km 175, 29660 Nueva Andlaucia