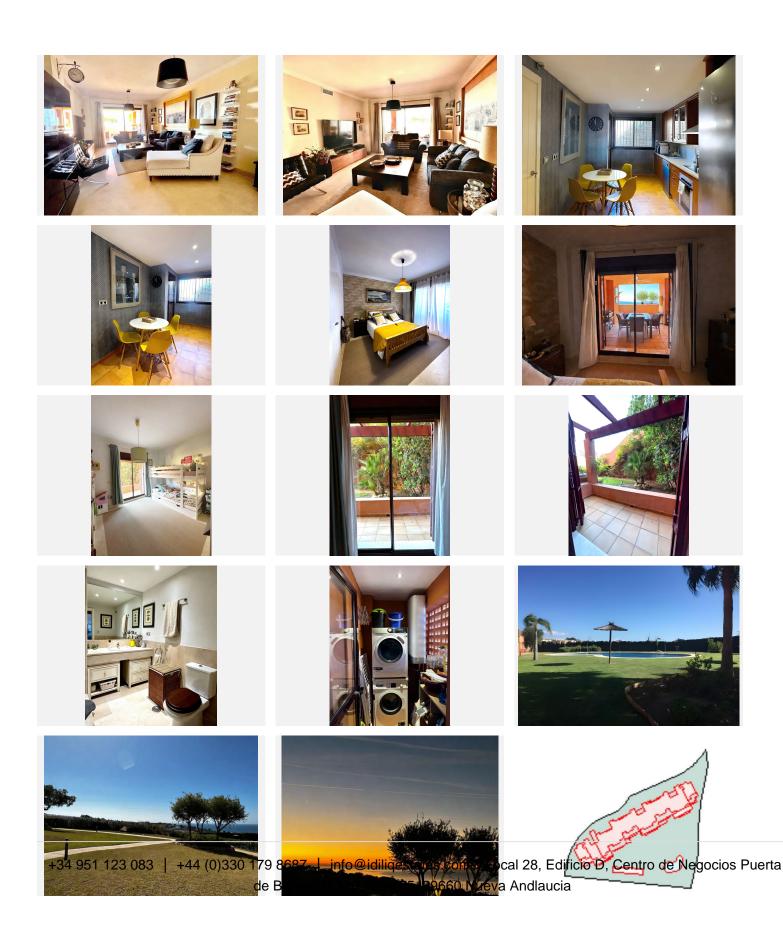

## R4900414

• Manilva

REF# R4900414 325.000 €

| BEDS | BATHS | BUILT  | TERRACE |
|------|-------|--------|---------|
| 2    | 2     | 190 m² | 76 m²   |

This ground floor apartment, located in the beautiful area of Chullera in Manilva, offers spectacular views. With a built area of 190m<sup>2</sup> and an impressive front terrace of 70m<sup>2</sup>, partly covered, as well as a rear terrace of 6m<sup>2</sup>, this apartment is ideal for enjoying the Mediterranean climate. The property has 2 bedrooms and 2 bathrooms and is in excellent condition. Upon entering the apartment, there is a spacious living room that opens onto the front terrace, offering a perfect space for entertainment and relaxation with spectacular panoramic sea views. The marble floors add a touch of elegance, while the glass doors allow abundant natural light to enter. The kitchen is fully equipped and has a laundry room with a washer and dryer, making daily chores easier. The two bedrooms in the apartment are spacious and designed to provide maximum comfort. The master bedroom has direct access to the main terrace and sea views, creating a tranquil and cozy atmosphere. Both bathrooms are in excellent condition and equipped with all necessary amenities. High-end Technal windows with quadruple security glass and air chamber ensure optimal thermal and acoustic insulation. The property includes a garage space with an electric vehicle charging point and a storage room. The community has elevators facilitating access to all areas of the blocks and offers large grass gardens, a pool, changing rooms, sun loungers, 24-hour security, and video surveillance, providing a safe and relaxing environment for its residents. It is close to supermarkets and pharmacies for your +34 951 123 083 | +44 (0)330 179 8687 | info@idiliqestates.com Local 28, Edificio D, Centro de Negocios Puerta de Banús, N-340, Km 175, 29660 Nueva Andlaucia