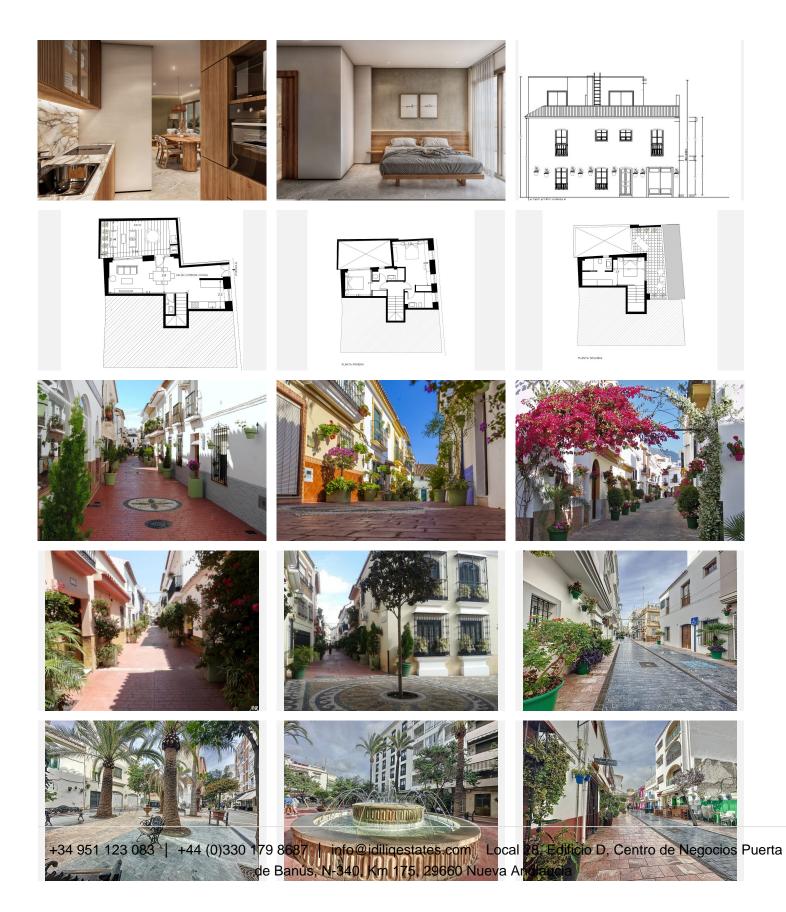

## R4764052

Estepona

REF# R4764052 850.000 €

| BEDS | BATHS | BUILT  | TERRACE |
|------|-------|--------|---------|
| 3    | 3.5   | 190 m² | 35 m²   |

Located in the heart of the charming Old Town of Estepona, this townhouse is undergoing a complete renovation with delivery expected in September 2025. The property, which will include furniture and design, offers an excellent opportunity for those seeking a modern and well-equipped residence close to all essential amenities and services. With a built area of 190.9m<sup>2</sup> and two terraces totaling 35m<sup>2</sup>, this townhouse is ideal for enjoying the authentic Mediterranean village lifestyle. Upon entering, on the ground floor, there is a spacious living room that integrates perfectly with the kitchen, creating an open and bright space. The kitchen, fully equipped with Siemens appliances, features walnut-finished furniture and a porcelain countertop, offering both functionality and style. From the living room, you can access the private terrace or patio, a perfect space to relax and enjoy the Costa del Sol's climate. The first floor offers 2 bedrooms with built-in wardrobes and en-suite bathrooms, while the second floor houses the master bedroom with its dressing area and en-suite bathroom and a private terrace with romantic views of the village rooftops. The house features air conditioning, double glazing, and a reinforced door for added security. The property will be delivered in excellent condition, recently renovated and refurbished, and fully furnished. Its location is unbeatable, being close to the beach, shops, restaurants, schools, and public transport, making it an ideal choice for families and individuals seeking a comfortable and practical life in