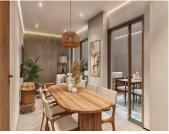

## R4764052

Estepona

REF# R4764052 850.000 €

| BEDS | BATHS | BUILT  | TERRACE |
|------|-------|--------|---------|
| 3    | 3.5   | 190 m² | 35 m²   |

Located in the heart of the charming Old Town of Estepona, this townhouse is undergoing a complete renovation with delivery expected in September 2025. The property, which will include furniture and design, offers an excellent opportunity for those seeking a modern and well-equipped residence close to all essential amenities and services. With a built area of 190.9m<sup>2</sup> and two terraces totaling 35m<sup>2</sup>, this townhouse is ideal for enjoying the authentic Mediterranean village lifestyle. Upon entering, on the ground floor, there is a spacious living room that integrates perfectly with the kitchen, creating an open and bright space. The kitchen, fully equipped with Siemens appliances, features walnut-finished furniture and a porcelain countertop, offering both functionality and style. From the living room, you can access the private terrace or patio, a perfect space to relax and enjoy the Costa del Sol's climate. The first floor offers 2 bedrooms with built-in wardrobes and en-suite bathrooms, while the second floor houses the master bedroom with its dressing area and en-suite bathroom and a private terrace with romantic views of the village rooftops. The house features air conditioning, double glazing, and a reinforced door for added security. The property will be delivered in excellent condition, recently renovated and refurbished, and fully furnished. Its location is unbeatable, being close to the beach, shops, restaurants, schools, and public transport, making it an ideal choice for families and individuals seeking a comfortable and practical life in