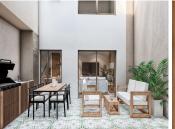

## R4764052

Estepona

REF# R4764052 850.000 €

| BEDS | BATHS | BUILT  | TERRACE |
|------|-------|--------|---------|
| 3    | 3.5   | 190 m² | 35 m²   |

Located in the heart of the charming Old Town of Estepona, this townhouse is undergoing a complete renovation with delivery expected in September 2025. The property, which will include furniture and design, offers an excellent opportunity for those seeking a modern and well-equipped residence close to all essential amenities and services. With a built area of 190.9m<sup>2</sup> and two terraces totaling 35m<sup>2</sup>, this townhouse is ideal for enjoying the authentic Mediterranean village lifestyle. Upon entering, on the ground floor, there is a spacious living room that integrates perfectly with the kitchen, creating an open and bright space. The kitchen, fully equipped with Siemens appliances, features walnut-finished furniture and a porcelain countertop, offering both functionality and style. From the living room, you can access the private terrace or patio, a perfect space to relax and enjoy the Costa del Sol's climate. The first floor offers 2 bedrooms with built-in wardrobes and en-suite bathrooms, while the second floor houses the master bedroom with its dressing area and en-suite bathroom and a private terrace with romantic views of the village rooftops. The house features air conditioning, double glazing, and a reinforced door for added security. The property will be delivered in excellent condition, recently renovated and refurbished, and fully furnished. Its location is unbeatable, being close to the beach, shops, restaurants, schools, and public transport, making it an ideal choice for families and individuals seeking a comfortable and practical life in