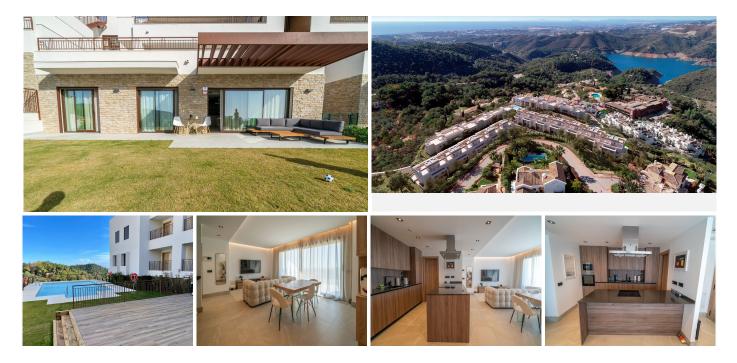

## 오 Istán

REF# R4744492 440.500 €

| BEDS | BATHS | BUILT  | PLOT  | TERRACE |
|------|-------|--------|-------|---------|
| 2    | 2     | 130 m² | 90 m² | 30 m²   |

This ground floor apartment Sierra Blanca Country Club offers a perfect escape from the hustle and bustle of the city while still providing quick access to all amenities. With its fully furnished and equipped interiors, this property is ready for you to move in and start enjoying a comfortable lifestyle. One of the main highlights of this apartment is its large garden, which includes a 33m<sup>2</sup> terrace and a 90m<sup>2</sup> private garden. With panoramic windows in every room and direct access to the terrace and garden, you can enjoy the beautiful views of the sea, the coast of Morocco and Gibraltar, the mountains, and the bay of Marbella. The apartment features a spacious living room with an open kitchen with island, dining area, 2 bathrooms, and 2 bedrooms with built-in wardrobes. There is a storage room for extra space and underground parking included in the price. The apartment is brand new and located in a gated community with a doorman for added security. In addition to the stunning views, this apartment also offers a range of desirable features. These include aerothermal water heating, air conditioning, double glazing, electric blinds, and porcelain floors. Other amenities include a communal pool, mature gardens, and a lift for easy access. For those with electric cars, the apartment comes with a large garage space that includes an EV charging station. The location of this property is ideal, as it is close to international schools, tennis and paddle tennis clubs, golf courses, shopping centers, and the vibrant Puerto Banus. The beautiful beaches and famous restaurants of +34 951 123 083 | +44 (0)330 179 8687 | info@idiliqestates.com Local 28, Edificio D, Centro de Negocios Puerta de Banús, N-340, Km 175, 29660 Nueva Andlaucia

## IDILIQ estates

the Golden Mile are also within easy reach. Sierra Blanca Country Club is a secluded enclave set atop the foothills of La Concha Mountain, only 7km away from the vibrant pulse of Marbella and this refined gated haven offers an authentic rural ambiance, coupled with breathtaking panoramic vistas.