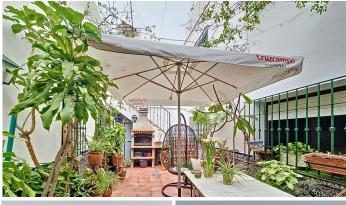

## R4726117

Estepona

REF# R4726117 1.065.000 €

| BEDS | BATHS | BUILT              | TERRACE |
|------|-------|--------------------|---------|
| 7    | 5     | 276 m <sup>2</sup> | 59 m²   |

Excellent Opportunity to acquire a whole building right in the center of Estepona, just 50m from the beach and surrounded by Old Town streets. The building is built over 3 levels: bottom basement with own entrance is a business premise: upon opening the large garage door, there is a ramp with room to park 2 cars, and the premise, which can be used (and was used) as a bar, is 225m2 total, including kitchen and very spacious multi purpose room, along with 2 bathrooms. There are no exterior windows in this basement. The house is accessed from the street, upon opening the door you go up the stairs and arrive to the very large and bright living room. All rooms are exterior in this house, so there is a lot of natural light. On this first floor you have all the rooms, half of them are on one side, and the other half on the other side of the kitchen, making this the middle of the distribution. From the ample sized kitchen, you go out on a beautiful open patio where you can easily enjoy breakfast, lunch and dinner all year round if you wish. From this patio, there are stairs leading up to the rooftop open terrace, very large, with a separate 12m2 laundry room. This property is ideal as either a permanent residence, tourist apartments, boutique fashion hotel / Bed & Breakfast, right in the heart and essence of Old Town Estepona. The building is sold either as a whole, or separate (Business premise basement - Living Area) Contact us to arrange a viewing!