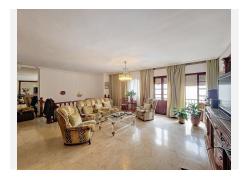

## R4726117

Estepona

REF# R4726117 1.065.000 €

| BEDS | BATHS | BUILT              | TERRACE |
|------|-------|--------------------|---------|
| 7    | 5     | 276 m <sup>2</sup> | 59 m²   |

Excellent Opportunity to acquire a whole building right in the center of Estepona, just 50m from the beach and surrounded by Old Town streets. The building is built over 3 levels: bottom basement with own entrance is a business premise: upon opening the large garage door, there is a ramp with room to park 2 cars, and the premise, which can be used (and was used) as a bar, is 225m2 total, including kitchen and very spacious multi purpose room, along with 2 bathrooms. There are no exterior windows in this basement. The house is accessed from the street, upon opening the door you go up the stairs and arrive to the very large and bright living room. All rooms are exterior in this house, so there is a lot of natural light. On this first floor you have all the rooms, half of them are on one side, and the other half on the other side of the kitchen, making this the middle of the distribution. From the ample sized kitchen, you go out on a beautiful open patio where you can easily enjoy breakfast, lunch and dinner all year round if you wish. From this patio, there are stairs leading up to the rooftop open terrace, very large, with a separate 12m2 laundry room. This property is ideal as either a permanent residence, tourist apartments, boutique fashion hotel / Bed & Breakfast, right in the heart and essence of Old Town Estepona. The building is sold either as a whole, or separate (Business premise basement - Living Area) Contact us to arrange a viewing!