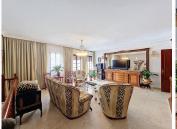

## R4726117

Estepona

REF# R4726117 1.065.000 €

| BEDS | BATHS | BUILT              | TERRACE |
|------|-------|--------------------|---------|
| 7    | 5     | 276 m <sup>2</sup> | 59 m²   |

Excellent Opportunity to acquire a whole building right in the center of Estepona, just 50m from the beach and surrounded by Old Town streets. The building is built over 3 levels: bottom basement with own entrance is a business premise: upon opening the large garage door, there is a ramp with room to park 2 cars, and the premise, which can be used (and was used) as a bar, is 225m2 total, including kitchen and very spacious multi purpose room, along with 2 bathrooms. There are no exterior windows in this basement. The house is accessed from the street, upon opening the door you go up the stairs and arrive to the very large and bright living room. All rooms are exterior in this house, so there is a lot of natural light. On this first floor you have all the rooms, half of them are on one side, and the other half on the other side of the kitchen, making this the middle of the distribution. From the ample sized kitchen, you go out on a beautiful open patio where you can easily enjoy breakfast, lunch and dinner all year round if you wish. From this patio, there are stairs leading up to the rooftop open terrace, very large, with a separate 12m2 laundry room. This property is ideal as either a permanent residence, tourist apartments, boutique fashion hotel / Bed & Breakfast, right in the heart and essence of Old Town Estepona. The building is sold either as a whole, or separate (Business premise basement - Living Area) Contact us to arrange a viewing!