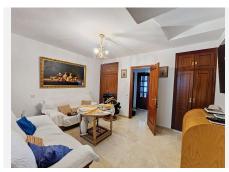

## R4726117

Estepona

REF# R4726117 1.065.000 €

| BEDS | BATHS | BUILT              | TERRACE |
|------|-------|--------------------|---------|
| 7    | 5     | 276 m <sup>2</sup> | 59 m²   |

Excellent Opportunity to acquire a whole building right in the center of Estepona, just 50m from the beach and surrounded by Old Town streets. The building is built over 3 levels: bottom basement with own entrance is a business premise: upon opening the large garage door, there is a ramp with room to park 2 cars, and the premise, which can be used (and was used) as a bar, is 225m2 total, including kitchen and very spacious multi purpose room, along with 2 bathrooms. There are no exterior windows in this basement. The house is accessed from the street, upon opening the door you go up the stairs and arrive to the very large and bright living room. All rooms are exterior in this house, so there is a lot of natural light. On this first floor you have all the rooms, half of them are on one side, and the other half on the other side of the kitchen, making this the middle of the distribution. From the ample sized kitchen, you go out on a beautiful open patio where you can easily enjoy breakfast, lunch and dinner all year round if you wish. From this patio, there are stairs leading up to the rooftop open terrace, very large, with a separate 12m2 laundry room. This property is ideal as either a permanent residence, tourist apartments, boutique fashion hotel / Bed & Breakfast, right in the heart and essence of Old Town Estepona. The building is sold either as a whole, or separate (Business premise basement - Living Area) Contact us to arrange a viewing!