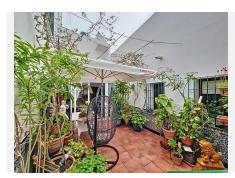

## R4726117

Estepona

REF# R4726117 1.065.000 €

| BEDS | BATHS | BUILT              | TERRACE |
|------|-------|--------------------|---------|
| 7    | 5     | 276 m <sup>2</sup> | 59 m²   |

Excellent Opportunity to acquire a whole building right in the center of Estepona, just 50m from the beach and surrounded by Old Town streets. The building is built over 3 levels: bottom basement with own entrance is a business premise: upon opening the large garage door, there is a ramp with room to park 2 cars, and the premise, which can be used (and was used) as a bar, is 225m2 total, including kitchen and very spacious multi purpose room, along with 2 bathrooms. There are no exterior windows in this basement. The house is accessed from the street, upon opening the door you go up the stairs and arrive to the very large and bright living room. All rooms are exterior in this house, so there is a lot of natural light. On this first floor you have all the rooms, half of them are on one side, and the other half on the other side of the kitchen, making this the middle of the distribution. From the ample sized kitchen, you go out on a beautiful open patio where you can easily enjoy breakfast, lunch and dinner all year round if you wish. From this patio, there are stairs leading up to the rooftop open terrace, very large, with a separate 12m2 laundry room. This property is ideal as either a permanent residence, tourist apartments, boutique fashion hotel / Bed & Breakfast, right in the heart and essence of Old Town Estepona. The building is sold either as a whole, or separate (Business premise basement - Living Area) Contact us to arrange a viewing!