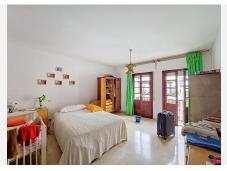

## R4726117

Estepona

REF# R4726117 1.065.000 €

| BEDS | BATHS | BUILT              | TERRACE |
|------|-------|--------------------|---------|
| 7    | 5     | 276 m <sup>2</sup> | 59 m²   |

Excellent Opportunity to acquire a whole building right in the center of Estepona, just 50m from the beach and surrounded by Old Town streets. The building is built over 3 levels: bottom basement with own entrance is a business premise: upon opening the large garage door, there is a ramp with room to park 2 cars, and the premise, which can be used (and was used) as a bar, is 225m2 total, including kitchen and very spacious multi purpose room, along with 2 bathrooms. There are no exterior windows in this basement. The house is accessed from the street, upon opening the door you go up the stairs and arrive to the very large and bright living room. All rooms are exterior in this house, so there is a lot of natural light. On this first floor you have all the rooms, half of them are on one side, and the other half on the other side of the kitchen, making this the middle of the distribution. From the ample sized kitchen, you go out on a beautiful open patio where you can easily enjoy breakfast, lunch and dinner all year round if you wish. From this patio, there are stairs leading up to the rooftop open terrace, very large, with a separate 12m2 laundry room. This property is ideal as either a permanent residence, tourist apartments, boutique fashion hotel / Bed & Breakfast, right in the heart and essence of Old Town Estepona. The building is sold either as a whole, or separate (Business premise basement - Living Area) Contact us to arrange a viewing!