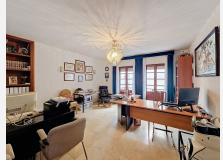

## R4726117

Estepona

REF# R4726117 1.065.000 €

| BEDS | BATHS | BUILT              | TERRACE |
|------|-------|--------------------|---------|
| 7    | 5     | 276 m <sup>2</sup> | 59 m²   |

Excellent Opportunity to acquire a whole building right in the center of Estepona, just 50m from the beach and surrounded by Old Town streets. The building is built over 3 levels: bottom basement with own entrance is a business premise: upon opening the large garage door, there is a ramp with room to park 2 cars, and the premise, which can be used (and was used) as a bar, is 225m2 total, including kitchen and very spacious multi purpose room, along with 2 bathrooms. There are no exterior windows in this basement. The house is accessed from the street, upon opening the door you go up the stairs and arrive to the very large and bright living room. All rooms are exterior in this house, so there is a lot of natural light. On this first floor you have all the rooms, half of them are on one side, and the other half on the other side of the kitchen, making this the middle of the distribution. From the ample sized kitchen, you go out on a beautiful open patio where you can easily enjoy breakfast, lunch and dinner all year round if you wish. From this patio, there are stairs leading up to the rooftop open terrace, very large, with a separate 12m2 laundry room. This property is ideal as either a permanent residence, tourist apartments, boutique fashion hotel / Bed & Breakfast, right in the heart and essence of Old Town Estepona. The building is sold either as a whole, or separate (Business premise basement - Living Area) Contact us to arrange a viewing!