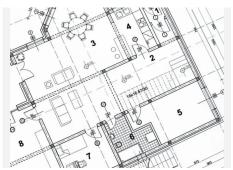

## R4726117

Estepona

REF# R4726117 1.065.000 €

| BEDS | BATHS | BUILT              | TERRACE |
|------|-------|--------------------|---------|
| 7    | 5     | 276 m <sup>2</sup> | 59 m²   |

Excellent Opportunity to acquire a whole building right in the center of Estepona, just 50m from the beach and surrounded by Old Town streets. The building is built over 3 levels: bottom basement with own entrance is a business premise: upon opening the large garage door, there is a ramp with room to park 2 cars, and the premise, which can be used (and was used) as a bar, is 225m2 total, including kitchen and very spacious multi purpose room, along with 2 bathrooms. There are no exterior windows in this basement. The house is accessed from the street, upon opening the door you go up the stairs and arrive to the very large and bright living room. All rooms are exterior in this house, so there is a lot of natural light. On this first floor you have all the rooms, half of them are on one side, and the other half on the other side of the kitchen, making this the middle of the distribution. From the ample sized kitchen, you go out on a beautiful open patio where you can easily enjoy breakfast, lunch and dinner all year round if you wish. From this patio, there are stairs leading up to the rooftop open terrace, very large, with a separate 12m2 laundry room. This property is ideal as either a permanent residence, tourist apartments, boutique fashion hotel / Bed & Breakfast, right in the heart and essence of Old Town Estepona. The building is sold either as a whole, or separate (Business premise basement - Living Area) Contact us to arrange a viewing!