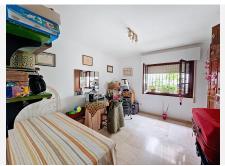

## R4726117

Estepona

REF# R4726117 1.065.000 €

| BEDS | BATHS | BUILT              | TERRACE |
|------|-------|--------------------|---------|
| 7    | 5     | 276 m <sup>2</sup> | 59 m²   |

Excellent Opportunity to acquire a whole building right in the center of Estepona, just 50m from the beach and surrounded by Old Town streets. The building is built over 3 levels: bottom basement with own entrance is a business premise: upon opening the large garage door, there is a ramp with room to park 2 cars, and the premise, which can be used (and was used) as a bar, is 225m2 total, including kitchen and very spacious multi purpose room, along with 2 bathrooms. There are no exterior windows in this basement. The house is accessed from the street, upon opening the door you go up the stairs and arrive to the very large and bright living room. All rooms are exterior in this house, so there is a lot of natural light. On this first floor you have all the rooms, half of them are on one side, and the other half on the other side of the kitchen, making this the middle of the distribution. From the ample sized kitchen, you go out on a beautiful open patio where you can easily enjoy breakfast, lunch and dinner all year round if you wish. From this patio, there are stairs leading up to the rooftop open terrace, very large, with a separate 12m2 laundry room. This property is ideal as either a permanent residence, tourist apartments, boutique fashion hotel / Bed & Breakfast, right in the heart and essence of Old Town Estepona. The building is sold either as a whole, or separate (Business premise basement - Living Area) Contact us to arrange a viewing!