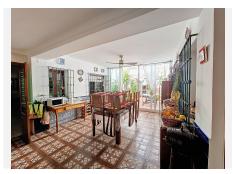

## R4726117

Estepona

REF# R4726117 1.065.000 €

| BEDS | BATHS | BUILT              | TERRACE |
|------|-------|--------------------|---------|
| 7    | 5     | 276 m <sup>2</sup> | 59 m²   |

Excellent Opportunity to acquire a whole building right in the center of Estepona, just 50m from the beach and surrounded by Old Town streets. The building is built over 3 levels: bottom basement with own entrance is a business premise: upon opening the large garage door, there is a ramp with room to park 2 cars, and the premise, which can be used (and was used) as a bar, is 225m2 total, including kitchen and very spacious multi purpose room, along with 2 bathrooms. There are no exterior windows in this basement. The house is accessed from the street, upon opening the door you go up the stairs and arrive to the very large and bright living room. All rooms are exterior in this house, so there is a lot of natural light. On this first floor you have all the rooms, half of them are on one side, and the other half on the other side of the kitchen, making this the middle of the distribution. From the ample sized kitchen, you go out on a beautiful open patio where you can easily enjoy breakfast, lunch and dinner all year round if you wish. From this patio, there are stairs leading up to the rooftop open terrace, very large, with a separate 12m2 laundry room. This property is ideal as either a permanent residence, tourist apartments, boutique fashion hotel / Bed & Breakfast, right in the heart and essence of Old Town Estepona. The building is sold either as a whole, or separate (Business premise basement - Living Area) Contact us to arrange a viewing!