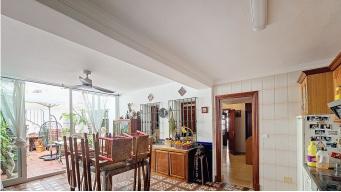

## R4726117

Estepona

REF# R4726117 1.065.000 €

| BEDS | BATHS | BUILT              | TERRACE |
|------|-------|--------------------|---------|
| 7    | 5     | 276 m <sup>2</sup> | 59 m²   |

Excellent Opportunity to acquire a whole building right in the center of Estepona, just 50m from the beach and surrounded by Old Town streets. The building is built over 3 levels: bottom basement with own entrance is a business premise: upon opening the large garage door, there is a ramp with room to park 2 cars, and the premise, which can be used (and was used) as a bar, is 225m2 total, including kitchen and very spacious multi purpose room, along with 2 bathrooms. There are no exterior windows in this basement. The house is accessed from the street, upon opening the door you go up the stairs and arrive to the very large and bright living room. All rooms are exterior in this house, so there is a lot of natural light. On this first floor you have all the rooms, half of them are on one side, and the other half on the other side of the kitchen, making this the middle of the distribution. From the ample sized kitchen, you go out on a beautiful open patio where you can easily enjoy breakfast, lunch and dinner all year round if you wish. From this patio, there are stairs leading up to the rooftop open terrace, very large, with a separate 12m2 laundry room. This property is ideal as either a permanent residence, tourist apartments, boutique fashion hotel / Bed & Breakfast, right in the heart and essence of Old Town Estepona. The building is sold either as a whole, or separate (Business premise basement - Living Area) Contact us to arrange a viewing!