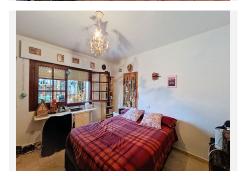

## R4726117

Estepona

REF# R4726117 1.065.000 €

| BEDS | BATHS | BUILT              | TERRACE |
|------|-------|--------------------|---------|
| 7    | 5     | 276 m <sup>2</sup> | 59 m²   |

Excellent Opportunity to acquire a whole building right in the center of Estepona, just 50m from the beach and surrounded by Old Town streets. The building is built over 3 levels: bottom basement with own entrance is a business premise: upon opening the large garage door, there is a ramp with room to park 2 cars, and the premise, which can be used (and was used) as a bar, is 225m2 total, including kitchen and very spacious multi purpose room, along with 2 bathrooms. There are no exterior windows in this basement. The house is accessed from the street, upon opening the door you go up the stairs and arrive to the very large and bright living room. All rooms are exterior in this house, so there is a lot of natural light. On this first floor you have all the rooms, half of them are on one side, and the other half on the other side of the kitchen, making this the middle of the distribution. From the ample sized kitchen, you go out on a beautiful open patio where you can easily enjoy breakfast, lunch and dinner all year round if you wish. From this patio, there are stairs leading up to the rooftop open terrace, very large, with a separate 12m2 laundry room. This property is ideal as either a permanent residence, tourist apartments, boutique fashion hotel / Bed & Breakfast, right in the heart and essence of Old Town Estepona. The building is sold either as a whole, or separate (Business premise basement - Living Area) Contact us to arrange a viewing!