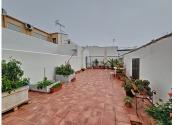

## R4726117

Estepona

REF# R4726117 1.065.000 €

| BEDS | BATHS | BUILT              | TERRACE |
|------|-------|--------------------|---------|
| 7    | 5     | 276 m <sup>2</sup> | 59 m²   |

Excellent Opportunity to acquire a whole building right in the center of Estepona, just 50m from the beach and surrounded by Old Town streets. The building is built over 3 levels: bottom basement with own entrance is a business premise: upon opening the large garage door, there is a ramp with room to park 2 cars, and the premise, which can be used (and was used) as a bar, is 225m2 total, including kitchen and very spacious multi purpose room, along with 2 bathrooms. There are no exterior windows in this basement. The house is accessed from the street, upon opening the door you go up the stairs and arrive to the very large and bright living room. All rooms are exterior in this house, so there is a lot of natural light. On this first floor you have all the rooms, half of them are on one side, and the other half on the other side of the kitchen, making this the middle of the distribution. From the ample sized kitchen, you go out on a beautiful open patio where you can easily enjoy breakfast, lunch and dinner all year round if you wish. From this patio, there are stairs leading up to the rooftop open terrace, very large, with a separate 12m2 laundry room. This property is ideal as either a permanent residence, tourist apartments, boutique fashion hotel / Bed & Breakfast, right in the heart and essence of Old Town Estepona. The building is sold either as a whole, or separate (Business premise basement - Living Area) Contact us to arrange a viewing!