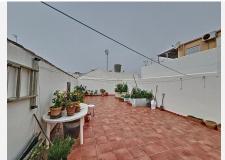

## R4726117

Estepona

REF# R4726117 1.065.000 €

| BEDS | BATHS | BUILT              | TERRACE |
|------|-------|--------------------|---------|
| 7    | 5     | 276 m <sup>2</sup> | 59 m²   |

Excellent Opportunity to acquire a whole building right in the center of Estepona, just 50m from the beach and surrounded by Old Town streets. The building is built over 3 levels: bottom basement with own entrance is a business premise: upon opening the large garage door, there is a ramp with room to park 2 cars, and the premise, which can be used (and was used) as a bar, is 225m2 total, including kitchen and very spacious multi purpose room, along with 2 bathrooms. There are no exterior windows in this basement. The house is accessed from the street, upon opening the door you go up the stairs and arrive to the very large and bright living room. All rooms are exterior in this house, so there is a lot of natural light. On this first floor you have all the rooms, half of them are on one side, and the other half on the other side of the kitchen, making this the middle of the distribution. From the ample sized kitchen, you go out on a beautiful open patio where you can easily enjoy breakfast, lunch and dinner all year round if you wish. From this patio, there are stairs leading up to the rooftop open terrace, very large, with a separate 12m2 laundry room. This property is ideal as either a permanent residence, tourist apartments, boutique fashion hotel / Bed & Breakfast, right in the heart and essence of Old Town Estepona. The building is sold either as a whole, or separate (Business premise basement - Living Area) Contact us to arrange a viewing!