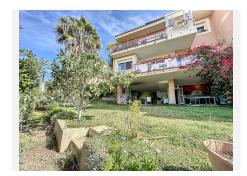

This semi-detached house is located in the neighborhood of Forest Hills, nestled on the hills of Sierra Bermeja and surrounded by lush vegetation and mountain air.

With a built area of 205m² spread over 3 floors and a 320m² private garden, this property has an uncommon potential.

On the bottom level, we have a second storage room and a huge covered terrace equipped with an outdoor kitchen that is open to the big private garden. This terrace, currently used as a gym and play area, offers a unique opportunity to expand the indoor area of the house by closing it with glass curtains. The house is

equipped with solar panels.

Additionally, the property has parking for 2 cars and 2 storage rooms one of which can be converted into an extra bedroom or office if desired. There is also a communal pool available for the residents.