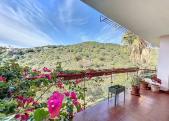

The street-level porch entrance is to the upper floor, where the spacious living room with a fireplace, the dining area, the kitchen, and a guest toilet are situated. This floor also offers a big terrace with panoramic views of the hills.

Downstairs, are displayed the 3 bedrooms with fitted wardrobes and 2 bathrooms. The master bedroom has an en-suite bathroom and access to another terrace with the same open views of the surrounding mountains and vegetation. On this floor, there is a utility room providing additional storage.