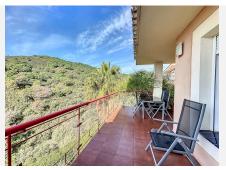

The street-level porch entrance is to the upper floor, where the spacious living room with a fireplace, the dining area, the kitchen, and a guest toilet are situated. This floor also offers a big terrace with panoramic views of the hills.

Downstairs, are displayed the 3 bedrooms with fitted wardrobes and 2 bathrooms. The master bedroom has an en-suite bathroom and access to another terrace with the same open views of the surrounding mountains and vegetation. On this floor, there is a utility room providing additional storage.