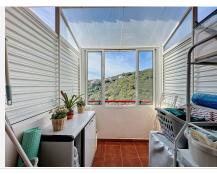

Downstairs, are displayed the 3 bedrooms with fitted wardrobes and 2 bathrooms. The master bedroom has an en-suite bathroom and access to another terrace with the same open views of the surrounding mountains and vegetation. On this floor, there is a utility room providing additional storage.