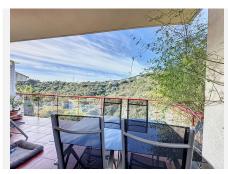

The street-level porch entrance is to the upper floor, where the spacious living room with a fireplace, the dining area, the kitchen, and a guest toilet are situated. This floor also offers a big terrace with panoramic views of the hills.

Downstairs, are displayed the 3 bedrooms with fitted wardrobes and 2 bathrooms. The master bedroom has an en-suite bathroom and access to another terrace with the same open views of the surrounding mountains and vegetation. On this floor, there is a utility room providing additional storage.