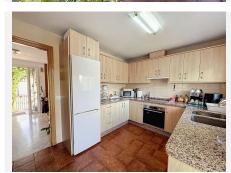

The street-level porch entrance is to the upper floor, where the spacious living room with a fireplace, the dining area, the kitchen, and a guest toilet are situated. This floor also offers a big terrace with panoramic views of the hills.