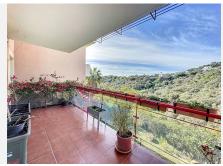

The street-level porch entrance is to the upper floor, where the spacious living room with a fireplace, the dining area, the kitchen, and a guest toilet are situated. This floor also offers a big terrace with panoramic views of the hills.

Downstairs, are displayed the 3 bedrooms with fitted wardrobes and 2 bathrooms. The master bedroom has an en-suite bathroom and access to another terrace with the same open views of the surrounding mountains and vegetation. On this floor, there is a utility room providing additional storage.