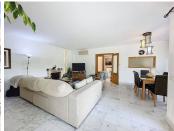

The street-level porch entrance is to the upper floor, where the spacious living room with a fireplace, the dining area, the kitchen, and a guest toilet are situated. This floor also offers a big terrace with panoramic views of the hills.