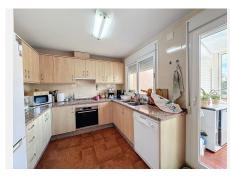

The street-level porch entrance is to the upper floor, where the spacious living room with a fireplace, the dining area, the kitchen, and a guest toilet are situated. This floor also offers a big terrace with panoramic views of the hills.