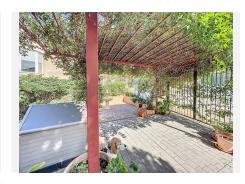

On the bottom level, we have a second storage room and a huge covered terrace equipped with an outdoor kitchen that is open to the big private garden. This terrace, currently used as a gym and play area, offers a unique opportunity to expand the indoor area of the house by closing it with glass curtains. The house is

equipped with solar panels.

Additionally, the property has parking for 2 cars and 2 storage rooms one of which can be converted into an extra bedroom or office if desired. There is also a communal pool available for the residents.