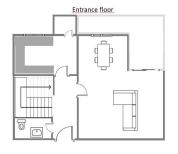

The street-level porch entrance is to the upper floor, where the spacious living room with a fireplace, the dining area, the kitchen, and a guest toilet are situated. This floor also offers a big terrace with panoramic views of the hills.