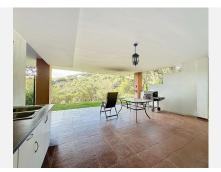

The street-level porch entrance is to the upper floor, where the spacious living room with a fireplace, the dining area, the kitchen, and a guest toilet are situated. This floor also offers a big terrace with panoramic views of the hills.